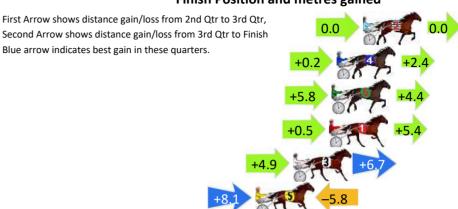

|    | Horse                 | Plc |       | 800 Posi  | 400 Posi  | Time    | 3rd Qtr | 4th Qt |
|----|-----------------------|-----|-------|-----------|-----------|---------|---------|--------|
| 2  | FIFTYSHADESOFHAY      | 1   | 0.0m  | 0.0m (0)  | 0.0m (0)  | 2:06.60 | 29.60s  | 28.00s |
| 9  | BET SHEZA LADY        | 2   | 0.4m  | 4.8m (0)  | 4.2m (0)  | 2:06.63 | 29.55s  | 27.73s |
| 8  | SYLVIA KAY            | 3   | 3.5m  | 14.7m (1) | 8.7m (3)  | 2:06.86 | 29.14s  | 27.64s |
| 10 | SPORTY BANYULA        | 4   | 7.1m  | 9.0m (0)  | 8.1m (0)  | 2:07.12 | 29.52s  | 27.94s |
| 7  | TAPANGA MISS          | 5   | 11.2m | 13.1m (0) | 8.4m (1)  | 2:07.42 | 29.24s  | 28.22s |
| 5  | SOCIAL STATUS         | 6   | 20.3m | 9.9m (1)  | 4.2m (3)  | 2:08.09 | 29.17s  | 29.19s |
| 6  | BETTERTHANTHEBOY<br>Z | 7   | 23.3m | 18.6m (1) | 14.3m (2) | 2:08.32 | 29.25s  | 28.70s |
| 4  | SWEET FRANCO          | 8   | 23.7m | 5.6m (1)  | 4.5m (2)  | 2:08.34 | 29.51s  | 29.42s |
| 3  | DREAM TO DANCE        | 9   | 27.0m | 1.3m (1)  | 0.8m (1)  | 2:08.59 | 29.56s  | 29.93s |

# Finish Position and metres gained First Arrow shows distance gain/loss from 2nd Qtr to 3rd Qtr, Second Arrow shows distance gain/loss from 3rd Qtr to Finish Blue arrow indicates best gain in these quarters. +0.6 +3.8 +6.0 +5.2 +1.0 +4.7 -2.8 +5.7 5 16.1 +4.3 -9.0 +1.1 -19.2