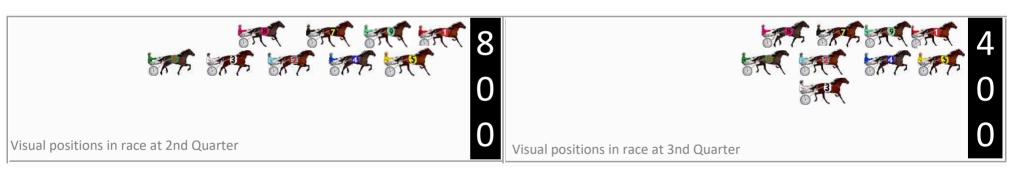

|    | Horse              | Plc | Mar   |           | 400 Posi  |         | 3rd Qtr |        |
|----|--------------------|-----|-------|-----------|-----------|---------|---------|--------|
| 1  | SIGNOR JUJON       | 1   | 0.0m  | 4.4m (0)  | 5.1m (0)  | 2:07.90 | 29.05s  | 28.93s |
| 8  | ALL SO SASSY       | 2   | 1.4m  | 11.9m (2) | 4.1m (2)  | 2:08.01 | 28.44s  | 29.11s |
| 3  | TIGER CHEDDAR      | 3   | 1.6m  | 0.0m (0)  | 1.1m (0)  | 2:08.02 | 29.08s  | 29.34s |
| 5  | THE BANKER         | 4   | 2.2m  | 7.4m (2)  | 0.0m (2)  | 2:08.07 | 28.46s  | 29.47s |
| 6  | BLUES TERROR       | 5   | 6.9m  | 2.1m (1)  | 2.8m (1)  | 2:08.43 | 29.05s  | 29.63s |
| 9  | JACKS LAST HOO RAA | 6   | 8.2m  | 8.9m (0)  | 9.4m (0)  | 2:08.53 | 29.04s  | 29.25s |
| 2  | BIDGEE BABE        | 7   | 8.3m  | 12.0m (1) | 8.6m (2)  | 2:08.54 | 28.75s  | 29.32s |
| 10 | МҮВОҮМҮВОҮ         | 8   | 12.2m | 17.6m (1) | 12.7m (1) | 2:08.84 | 28.65s  | 29.32s |
| 4  | OURMATE GEEJAY     | 9   | 17.1m | 7.1m (1)  | 7.7m (1)  | 2:09.21 | 29.05s  | 30.05s |