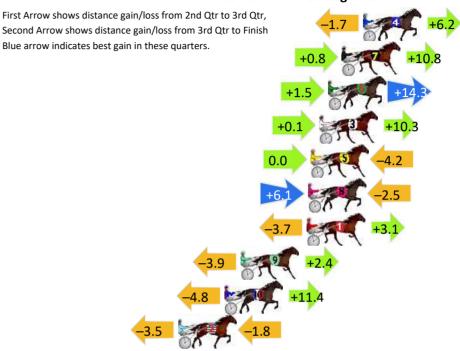

# Finish Position and metres gained First Arrow shows distance gain/loss from 2nd Qtr to 3rd Qtr, Second Arrow shows distance gain/loss from 3rd Qtr to Finish Blue arrow indicates best gain in these quarters. +0.6 +3.8 +6.0 +5.2 +1.0 +4.7 -2.8 +5.7 5 16.1 +4.3 -9.0 +1.1 -19.2