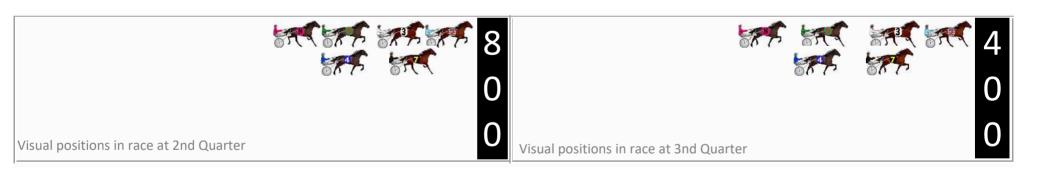

### Tuesday, 14 May 2024

Gross Time: 2:07.90 MileRate: 1:58.30 LeadTime: 8.80s First Qtr: 30.60s Second Qtr: 30.20s Third Qtr: 29.00s Fourth Qtr: 29.30s

DATA TABLE: 800 / 400 Posi's are position from leader and (how wide the horse was at that position)

|    | Horse              | Plc | Mar   |           | 400 Posi  |         | 3rd Qtr |        |
|----|--------------------|-----|-------|-----------|-----------|---------|---------|--------|
| 1  | SIGNOR JUJON       | 1   | 0.0m  | 4.4m (0)  | 5.1m (0)  | 2:07.90 | 29.05s  | 28.93s |
| 8  | ALL SO SASSY       | 2   | 1.4m  | 11.9m (2) | 4.1m (2)  | 2:08.01 | 28.44s  | 29.11s |
| 3  | TIGER CHEDDAR      | 3   | 1.6m  | 0.0m (0)  | 1.1m (0)  | 2:08.02 | 29.08s  | 29.34s |
| 5  | THE BANKER         | 4   | 2.2m  | 7.4m (2)  | 0.0m (2)  | 2:08.07 | 28.46s  | 29.47s |
| 6  | BLUES TERROR       | 5   | 6.9m  | 2.1m (1)  | 2.8m (1)  | 2:08.43 | 29.05s  | 29.63s |
| 9  | JACKS LAST HOO RAA | 6   | 8.2m  | 8.9m (0)  | 9.4m (0)  | 2:08.53 | 29.04s  | 29.25s |
| 2  | BIDGEE BABE        | 7   | 8.3m  | 12.0m (1) | 8.6m (2)  | 2:08.54 | 28.75s  | 29.32s |
| 10 | МҮВОҮМҮВОҮ         | 8   | 12.2m | 17.6m (1) | 12.7m (1) | 2:08.84 | 28.65s  | 29.32s |
| 4  | OURMATE GEEJAY     | 9   | 17.1m | 7.1m (1)  | 7.7m (1)  | 2:09.21 | 29.05s  | 30.05s |