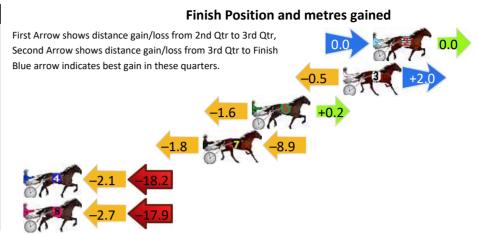

# Finish Position and metres gained First Arrow shows distance gain/loss from 2nd Qtr to 3rd Qtr, Second Arrow shows distance gain/loss from 3rd Qtr to Finish Blue arrow indicates best gain in these quarters. +0.6 +3.8 +6.0 +5.2 +1.0 +4.7 -2.8 +5.7 5 16.1 +4.3 -9.0 +1.1 -19.2