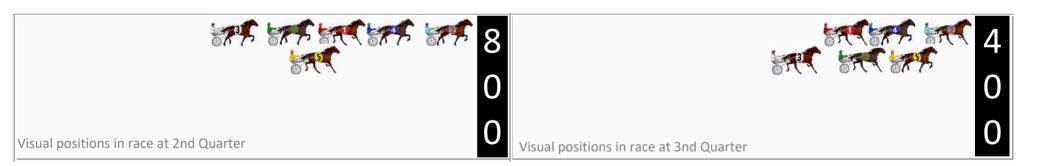

| No | Horse            | Plc | Mar   | 800 Posi  | 400 Posi  | Time    | 3rd Qtr | 4th Qt |
|----|------------------|-----|-------|-----------|-----------|---------|---------|--------|
| 4  | CARMEN ON BLING  | 1   | 0.0m  | 4.5m (1)  | 6.2m (1)  | 2:05.80 | 29.23s  | 29.84s |
| 7  | CALL ME DRAGON   | 2   | 1.7m  | 13.3m (0) | 12.5m (0) | 2:05.93 | 29.06s  | 29.51s |
| 6  | THE LURKER       | 3   | 2.8m  | 18.6m (1) | 17.1m (0) | 2:06.02 | 29.01s  | 29.26s |
| 3  | GLAMOUR FOX      | 4   | 3.5m  | 13.9m (1) | 13.8m (3) | 2:06.08 | 29.11s  | 29.56s |
| 5  | MISSDEHEIR       | 5   | 4.2m  | 0.0m (0)  | 0.0m (0)  | 2:06.13 | 29.10s  | 30.63s |
| 8  | DIDNT I          | 6   | 4.4m  | 8.0m (2)  | 1.9m (1)  | 2:06.15 | 28.66s  | 30.51s |
| 1  | MYRUNA           | 7   | 4.5m  | 3.9m (0)  | 7.6m (0)  | 2:06.16 | 29.38s  | 30.10s |
| 9  | NO MORE PROMISES | 8   | 9.8m  | 8.3m (0)  | 12.2m (1) | 2:06.58 | 29.40s  | 30.18s |
| 10 | GOODTIME JAZZI   | 9   | 11.1m | 17.7m (0) | 22.5m (1) | 2:06.68 | 29.48s  | 29.52s |
| 2  | SOKYS FALCON     | 10  | 14.8m | 9.5m (1)  | 13.0m (2) | 2:06.97 | 29.37s  | 30.51s |