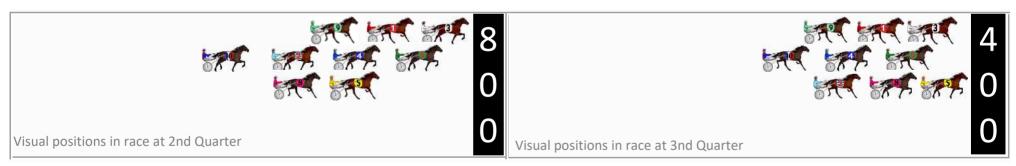

|    | Horse              | Plc | Mar   |           | 400 Posi  |         | 3rd Qtr |        |
|----|--------------------|-----|-------|-----------|-----------|---------|---------|--------|
| 1  | SIGNOR JUJON       | 1   | 0.0m  | 4.4m (0)  | 5.1m (0)  | 2:07.90 | 29.05s  | 28.93s |
| 8  | ALL SO SASSY       | 2   | 1.4m  | 11.9m (2) | 4.1m (2)  | 2:08.01 | 28.44s  | 29.11s |
| 3  | TIGER CHEDDAR      | 3   | 1.6m  | 0.0m (0)  | 1.1m (0)  | 2:08.02 | 29.08s  | 29.34s |
| 5  | THE BANKER         | 4   | 2.2m  | 7.4m (2)  | 0.0m (2)  | 2:08.07 | 28.46s  | 29.47s |
| 6  | BLUES TERROR       | 5   | 6.9m  | 2.1m (1)  | 2.8m (1)  | 2:08.43 | 29.05s  | 29.63s |
| 9  | JACKS LAST HOO RAA | 6   | 8.2m  | 8.9m (0)  | 9.4m (0)  | 2:08.53 | 29.04s  | 29.25s |
| 2  | BIDGEE BABE        | 7   | 8.3m  | 12.0m (1) | 8.6m (2)  | 2:08.54 | 28.75s  | 29.32s |
| 10 | МҮВОҮМҮВОҮ         | 8   | 12.2m | 17.6m (1) | 12.7m (1) | 2:08.84 | 28.65s  | 29.32s |
| 4  | OURMATE GEEJAY     | 9   | 17.1m | 7.1m (1)  | 7.7m (1)  | 2:09.21 | 29.05s  | 30.05s |