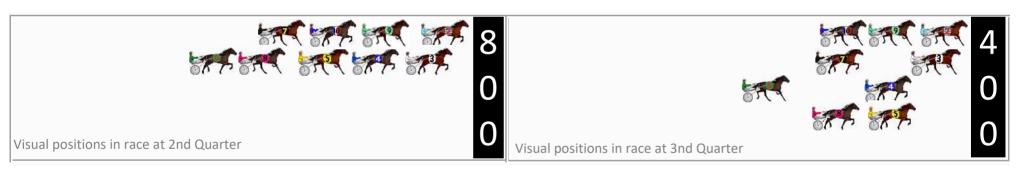

|    | Horse                 | Plc |       | 800 Posi  | 400 Posi  | Time    | 3rd Qtr | 4th Qt |
|----|-----------------------|-----|-------|-----------|-----------|---------|---------|--------|
| 2  | FIFTYSHADESOFHAY      | 1   | 0.0m  | 0.0m (0)  | 0.0m (0)  | 2:06.60 | 29.60s  | 28.00s |
| 9  | BET SHEZA LADY        | 2   | 0.4m  | 4.8m (0)  | 4.2m (0)  | 2:06.63 | 29.55s  | 27.73s |
| 8  | SYLVIA KAY            | 3   | 3.5m  | 14.7m (1) | 8.7m (3)  | 2:06.86 | 29.14s  | 27.64s |
| 10 | SPORTY BANYULA        | 4   | 7.1m  | 9.0m (0)  | 8.1m (0)  | 2:07.12 | 29.52s  | 27.94s |
| 7  | TAPANGA MISS          | 5   | 11.2m | 13.1m (0) | 8.4m (1)  | 2:07.42 | 29.24s  | 28.22s |
| 5  | SOCIAL STATUS         | 6   | 20.3m | 9.9m (1)  | 4.2m (3)  | 2:08.09 | 29.17s  | 29.19s |
| 6  | BETTERTHANTHEBOY<br>Z | 7   | 23.3m | 18.6m (1) | 14.3m (2) | 2:08.32 | 29.25s  | 28.70s |
| 4  | SWEET FRANCO          | 8   | 23.7m | 5.6m (1)  | 4.5m (2)  | 2:08.34 | 29.51s  | 29.42s |
| 3  | DREAM TO DANCE        | 9   | 27.0m | 1.3m (1)  | 0.8m (1)  | 2:08.59 | 29.56s  | 29.93s |