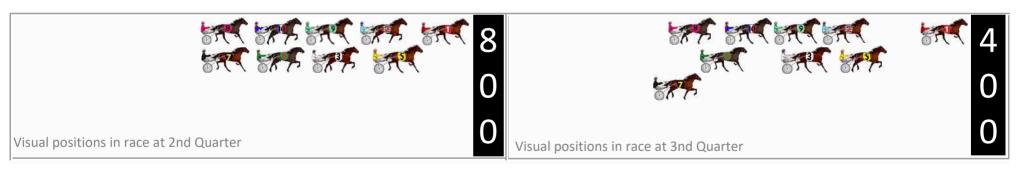

| No | Horse            | Plc | Mar   | 800 Posi  | 400 Posi  | Time    | 3rd Qtr | 4th Qt |
|----|------------------|-----|-------|-----------|-----------|---------|---------|--------|
| 7  | VILLAGE AREA     | 1   | 0.0m  | 21.3m (1) | 9.8m (2)  | 2:04.60 | 28.75s  | 28.78s |
| 2  | DAT LOVELY       | 2   | 0.2m  | 13.7m (1) | 6.0m (3)  | 2:04.62 | 29.03s  | 29.08s |
| 5  | WILLS WAY        | 3   | 0.4m  | 9.4m (1)  | 3.8m (2)  | 2:04.63 | 29.19s  | 29.25s |
| 8  | MIKIS PLEASURE   | 4   | 2.7m  | 25.4m (1) | 13.6m (2) | 2:04.81 | 28.73s  | 28.71s |
| 4  | ULAANBAATAR      | 5   | 4.7m  | 4.6m (0)  | 4.9m (0)  | 2:04.96 | 29.62s  | 29.50s |
| 9  | CHEEZ            | 6   | 5.0m  | 13.1m (0) | 13.1m (0) | 2:04.99 | 29.60s  | 28.93s |
| 10 | DUN ME UP FRANCY | 7   | 5.8m  | 17.2m (1) | 10.4m (1) | 2:05.05 | 29.09s  | 29.19s |
| 1  | HURRIKANE DUDE   | 8   | 8.2m  | 8.4m (0)  | 8.7m (0)  | 2:05.23 | 29.62s  | 29.49s |
| 6  | DRESSED IN GOLD  | 9   | 14.1m | 5.0m (1)  | 0.0m (1)  | 2:05.69 | 29.23s  | 30.59s |
| 3  | KING COREY       | 10  | 44.1m | 0.0m (0)  | 0.6m (0)  | 2:08.01 | 29.64s  | 32.87s |

| Finish Position and metres gained                                                                                                   |
|-------------------------------------------------------------------------------------------------------------------------------------|
| irst Arrow shows distance gain/loss from 2nd Qtr to 3rd Qtr, econd Arrow shows distance gain/loss from 3rd Qtr to Finish +11.5 +9.8 |
| Blue arrow indicates best gain in these quarters. +7.7 +5.8                                                                         |
| +5.6 +3.4                                                                                                                           |
| +11,8 +10.9                                                                                                                         |
| -0.3 +0.2                                                                                                                           |
| 0.0 +8.1                                                                                                                            |
| +6.8 +4.6                                                                                                                           |
| -0.3 +0.5                                                                                                                           |
| +5.0                                                                                                                                |
| 3 -0.6 -43.5                                                                                                                        |