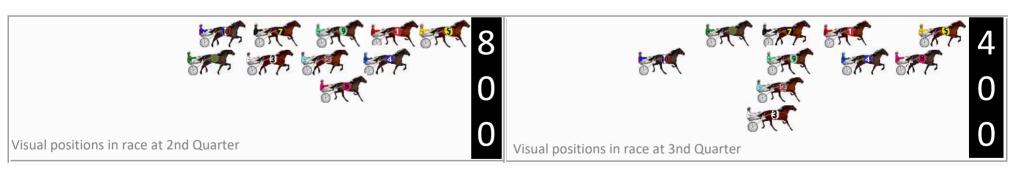

| No | Horse            | Plc | Mar   | 800 Posi  | 400 Posi  | Time    | 3rd Qtr | 4th Qt |
|----|------------------|-----|-------|-----------|-----------|---------|---------|--------|
| 4  | CARMEN ON BLING  | 1   | 0.0m  | 4.5m (1)  | 6.2m (1)  | 2:05.80 | 29.23s  | 29.84s |
| 7  | CALL ME DRAGON   | 2   | 1.7m  | 13.3m (0) | 12.5m (0) | 2:05.93 | 29.06s  | 29.51s |
| 6  | THE LURKER       | 3   | 2.8m  | 18.6m (1) | 17.1m (0) | 2:06.02 | 29.01s  | 29.26s |
| 3  | GLAMOUR FOX      | 4   | 3.5m  | 13.9m (1) | 13.8m (3) | 2:06.08 | 29.11s  | 29.56s |
| 5  | MISSDEHEIR       | 5   | 4.2m  | 0.0m (0)  | 0.0m (0)  | 2:06.13 | 29.10s  | 30.63s |
| 8  | DIDNT I          | 6   | 4.4m  | 8.0m (2)  | 1.9m (1)  | 2:06.15 | 28.66s  | 30.51s |
| 1  | MYRUNA           | 7   | 4.5m  | 3.9m (0)  | 7.6m (0)  | 2:06.16 | 29.38s  | 30.10s |
| 9  | NO MORE PROMISES | 8   | 9.8m  | 8.3m (0)  | 12.2m (1) | 2:06.58 | 29.40s  | 30.18s |
| 10 | GOODTIME JAZZI   | 9   | 11.1m | 17.7m (0) | 22.5m (1) | 2:06.68 | 29.48s  | 29.52s |
| 2  | SOKYS FALCON     | 10  | 14.8m | 9.5m (1)  | 13.0m (2) | 2:06.97 | 29.37s  | 30.51s |