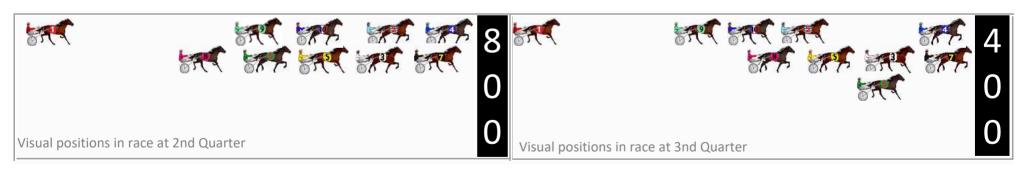

|    | Horse                 | Plc |       | 800 Posi  | 400 Posi  | Time    | 3rd Qtr | 4th Qt |
|----|-----------------------|-----|-------|-----------|-----------|---------|---------|--------|
| 2  | FIFTYSHADESOFHAY      | 1   | 0.0m  | 0.0m (0)  | 0.0m (0)  | 2:06.60 | 29.60s  | 28.00s |
| 9  | BET SHEZA LADY        | 2   | 0.4m  | 4.8m (0)  | 4.2m (0)  | 2:06.63 | 29.55s  | 27.73s |
| 8  | SYLVIA KAY            | 3   | 3.5m  | 14.7m (1) | 8.7m (3)  | 2:06.86 | 29.14s  | 27.64s |
| 10 | SPORTY BANYULA        | 4   | 7.1m  | 9.0m (0)  | 8.1m (0)  | 2:07.12 | 29.52s  | 27.94s |
| 7  | TAPANGA MISS          | 5   | 11.2m | 13.1m (0) | 8.4m (1)  | 2:07.42 | 29.24s  | 28.22s |
| 5  | SOCIAL STATUS         | 6   | 20.3m | 9.9m (1)  | 4.2m (3)  | 2:08.09 | 29.17s  | 29.19s |
| 6  | BETTERTHANTHEBOY<br>Z | 7   | 23.3m | 18.6m (1) | 14.3m (2) | 2:08.32 | 29.25s  | 28.70s |
| 4  | SWEET FRANCO          | 8   | 23.7m | 5.6m (1)  | 4.5m (2)  | 2:08.34 | 29.51s  | 29.42s |
| 3  | DREAM TO DANCE        | 9   | 27.0m | 1.3m (1)  | 0.8m (1)  | 2:08.59 | 29.56s  | 29.93s |