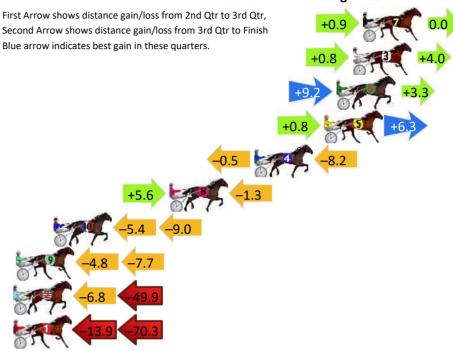

### First Arrow shows distance gain/loss from 2nd Qtr to 3rd Qtr, Second Arrow shows distance gain/loss from 3rd Qtr to Finish Blue arrow indicates best gain in these quarters. +7.8 +2.7 -1.1 -0.5 +7.4 -2.2 -4.1