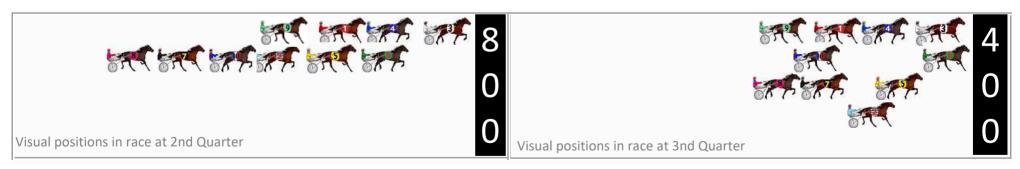

|    | Horse              | Plc | Mar   |           | 400 Posi  |         | 3rd Qtr |        |
|----|--------------------|-----|-------|-----------|-----------|---------|---------|--------|
| 1  | SIGNOR JUJON       | 1   | 0.0m  | 4.4m (0)  | 5.1m (0)  | 2:07.90 | 29.05s  | 28.93s |
| 8  | ALL SO SASSY       | 2   | 1.4m  | 11.9m (2) | 4.1m (2)  | 2:08.01 | 28.44s  | 29.11s |
| 3  | TIGER CHEDDAR      | 3   | 1.6m  | 0.0m (0)  | 1.1m (0)  | 2:08.02 | 29.08s  | 29.34s |
| 5  | THE BANKER         | 4   | 2.2m  | 7.4m (2)  | 0.0m (2)  | 2:08.07 | 28.46s  | 29.47s |
| 6  | BLUES TERROR       | 5   | 6.9m  | 2.1m (1)  | 2.8m (1)  | 2:08.43 | 29.05s  | 29.63s |
| 9  | JACKS LAST HOO RAA | 6   | 8.2m  | 8.9m (0)  | 9.4m (0)  | 2:08.53 | 29.04s  | 29.25s |
| 2  | BIDGEE BABE        | 7   | 8.3m  | 12.0m (1) | 8.6m (2)  | 2:08.54 | 28.75s  | 29.32s |
| 10 | МҮВОҮМҮВОҮ         | 8   | 12.2m | 17.6m (1) | 12.7m (1) | 2:08.84 | 28.65s  | 29.32s |
| 4  | OURMATE GEEJAY     | 9   | 17.1m | 7.1m (1)  | 7.7m (1)  | 2:09.21 | 29.05s  | 30.05s |

### First Arrow shows distance gain/loss from 2nd Qtr to 3rd Qtr, Second Arrow shows distance gain/loss from 3rd Qtr to Finish Blue arrow indicates best gain in these quarters. +7.8 +2.7 -1.1 -0.5 +7.4 -2.2 -4.1