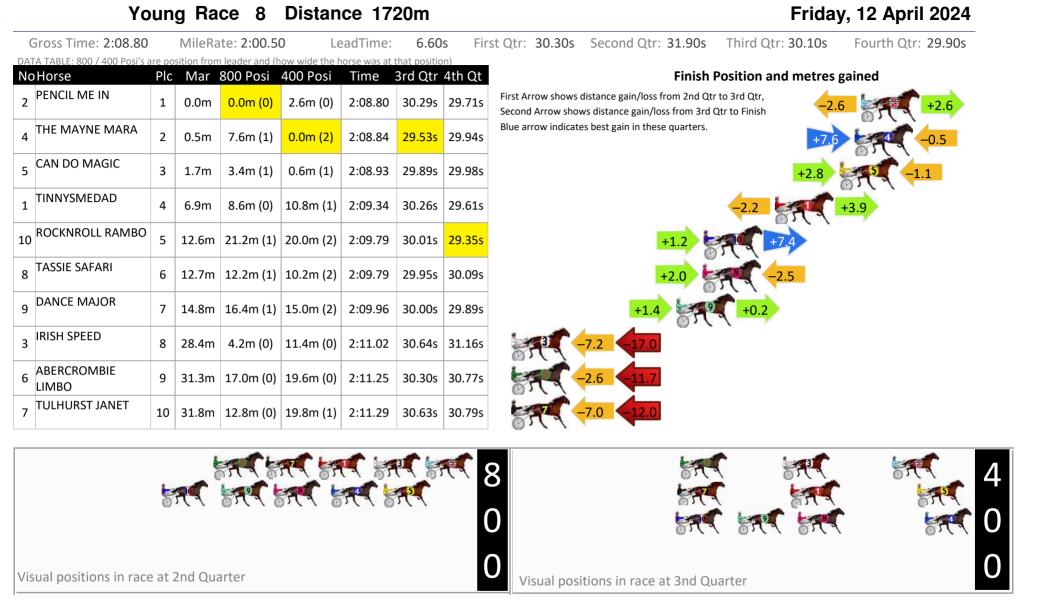

Friday, 12 April 2024

| DATA TABLE: 800 / 400 Posi's are position from   No Horse Plc Mar   7 IDEAL TIMING 1 0.0m   10 FREDEE TEE 2 35.8m   CANT HEAR YOUL Image: color base of the second se | ir 800 Posi   400 Posi     m   2.8m (1)   0.0m (1)     im   21.2m (1)   18.6m (3)   | Time 3rd Qtr 4t   2:04.70 29.20s 2   2:07.39 29.23s 2 | 18.60s   First Arrow shows distance gain/loss from 2nd Qtr to 3rd Qtr, Second Arrow shows distance gain/loss from 3rd Qtr to Finish     19.82s   Image: Second Arrow shows distance gain/loss from 3rd Qtr to Finish     19.82s   +2.6 |
|----------------------------------------------------------------------------------------------------------------------------------------------------------------------------------------------------------------------------------------------------------------------------------------------------------------------------------------------------------------------------------------------------------------------------------------------------------------------------------------------------------------------------------------------------------------------------------------------------------------------------------------------------------------------------------------------------------------------------------------------------------------------------------------------------------------------------------------------------------------------------------------------------------------------------------------------------------------------------------------------------------------------------------------------------------------------------------------------------------------------------------------------------------------------------------------------------------------------------------------------------------------------------------------------------------------------------------------------------------------------------------------------------------------------------------------------------------------------------------------------------------------------------------------------------------------------------------------------------------------------------------------------------------------------------------------------------------------------------------------------------------------------------------------------------------------------------------------------------------------------|-------------------------------------------------------------------------------------|-------------------------------------------------------|----------------------------------------------------------------------------------------------------------------------------------------------------------------------------------------------------------------------------------------|
| No HorsePlcMar7IDEAL TIMING10.0m10FREDEE TEE235.8m6CANT HEAR YOU336.9mALICE ON THE BEACH336.9m                                                                                                                                                                                                                                                                                                                                                                                                                                                                                                                                                                                                                                                                                                                                                                                                                                                                                                                                                                                                                                                                                                                                                                                                                                                                                                                                                                                                                                                                                                                                                                                                                                                                                                                                                                       | ar   800 Posi   400 Posi     m   2.8m (1)   0.0m (1)     im   21.2m (1)   18.6m (3) | Time 3rd Qtr 4t   2:04.70 29.20s 2   2:07.39 29.23s 2 | 18.60s   First Arrow shows distance gain/loss from 2nd Qtr to 3rd Qtr, Second Arrow shows distance gain/loss from 3rd Qtr to Finish     19.82s   Image: Second Arrow shows distance gain/loss from 3rd Qtr to Finish     19.82s   +2.6 |
| 7 1 0.0ml   0 FREDEE TEE 2 35.8ml   6 CANT HEAR YOU 3 36.9ml                                                                                                                                                                                                                                                                                                                                                                                                                                                                                                                                                                                                                                                                                                                                                                                                                                                                                                                                                                                                                                                                                                                                                                                                                                                                                                                                                                                                                                                                                                                                                                                                                                                                                                                                                                                                         | m 21.2m (1) 18.6m (3)                                                               | 2:07.39 29.23s 2                                      | Second Arrow shows distance gain/loss from 3rd Qtr to Finish<br>Blue arrow increases best gain in these quarters.<br>+2.6 -17.2                                                                                                        |
| 6 CANT HEAR YOU 3 36.9m                                                                                                                                                                                                                                                                                                                                                                                                                                                                                                                                                                                                                                                                                                                                                                                                                                                                                                                                                                                                                                                                                                                                                                                                                                                                                                                                                                                                                                                                                                                                                                                                                                                                                                                                                                                                                                              |                                                                                     |                                                       | 9.82s +2.6 -17.2                                                                                                                                                                                                                       |
|                                                                                                                                                                                                                                                                                                                                                                                                                                                                                                                                                                                                                                                                                                                                                                                                                                                                                                                                                                                                                                                                                                                                                                                                                                                                                                                                                                                                                                                                                                                                                                                                                                                                                                                                                                                                                                                                      | um 16.0m (0) 17.2m (0)                                                              | 2:07.47 29.51s 3                                      |                                                                                                                                                                                                                                        |
| 2 ALICE ON THE BEACH 4 37.1m                                                                                                                                                                                                                                                                                                                                                                                                                                                                                                                                                                                                                                                                                                                                                                                                                                                                                                                                                                                                                                                                                                                                                                                                                                                                                                                                                                                                                                                                                                                                                                                                                                                                                                                                                                                                                                         |                                                                                     |                                                       | -1.2 -19.7                                                                                                                                                                                                                             |
|                                                                                                                                                                                                                                                                                                                                                                                                                                                                                                                                                                                                                                                                                                                                                                                                                                                                                                                                                                                                                                                                                                                                                                                                                                                                                                                                                                                                                                                                                                                                                                                                                                                                                                                                                                                                                                                                      | .m 4.2m (0) 7.8m (0)                                                                | 2:07.49 29.69s 3                                      | 0.68s -3.6 -29.3                                                                                                                                                                                                                       |
| 8 CHARGING BULL 5 38.8m                                                                                                                                                                                                                                                                                                                                                                                                                                                                                                                                                                                                                                                                                                                                                                                                                                                                                                                                                                                                                                                                                                                                                                                                                                                                                                                                                                                                                                                                                                                                                                                                                                                                                                                                                                                                                                              | m 16.2m (1) 16.2m (2)                                                               | 2:07.61 29.42s 3                                      | 0.21s                                                                                                                                                                                                                                  |
| 9 SHEZA BETTOR GEM 6 39.0m                                                                                                                                                                                                                                                                                                                                                                                                                                                                                                                                                                                                                                                                                                                                                                                                                                                                                                                                                                                                                                                                                                                                                                                                                                                                                                                                                                                                                                                                                                                                                                                                                                                                                                                                                                                                                                           | 9.2m (0) 11.8m (0)                                                                  | 2:07.63 29.61s 3                                      | 0.53s -2.6 -27.2                                                                                                                                                                                                                       |
| 3 BLACK ART 7 40.2m                                                                                                                                                                                                                                                                                                                                                                                                                                                                                                                                                                                                                                                                                                                                                                                                                                                                                                                                                                                                                                                                                                                                                                                                                                                                                                                                                                                                                                                                                                                                                                                                                                                                                                                                                                                                                                                  | m 11.6m (1) 13.4m (1)                                                               | 2:07.72 29.56s 3                                      | 0.51s -1.8 -26.8                                                                                                                                                                                                                       |
| 1 TRIOLI 8 41.8m                                                                                                                                                                                                                                                                                                                                                                                                                                                                                                                                                                                                                                                                                                                                                                                                                                                                                                                                                                                                                                                                                                                                                                                                                                                                                                                                                                                                                                                                                                                                                                                                                                                                                                                                                                                                                                                     | m 0.0m (0) 3.2m (0)                                                                 | 2:07.84 29.67s 3                                      | 1.34s -3.2 -38.6                                                                                                                                                                                                                       |
| 4 TULHURST TIMMY 9 51.8m                                                                                                                                                                                                                                                                                                                                                                                                                                                                                                                                                                                                                                                                                                                                                                                                                                                                                                                                                                                                                                                                                                                                                                                                                                                                                                                                                                                                                                                                                                                                                                                                                                                                                                                                                                                                                                             | m 7.4m (1) 7.6m (1)                                                                 | 2:08.59 29.46s 3                                      | 1.74s -0.2 -44.2                                                                                                                                                                                                                       |