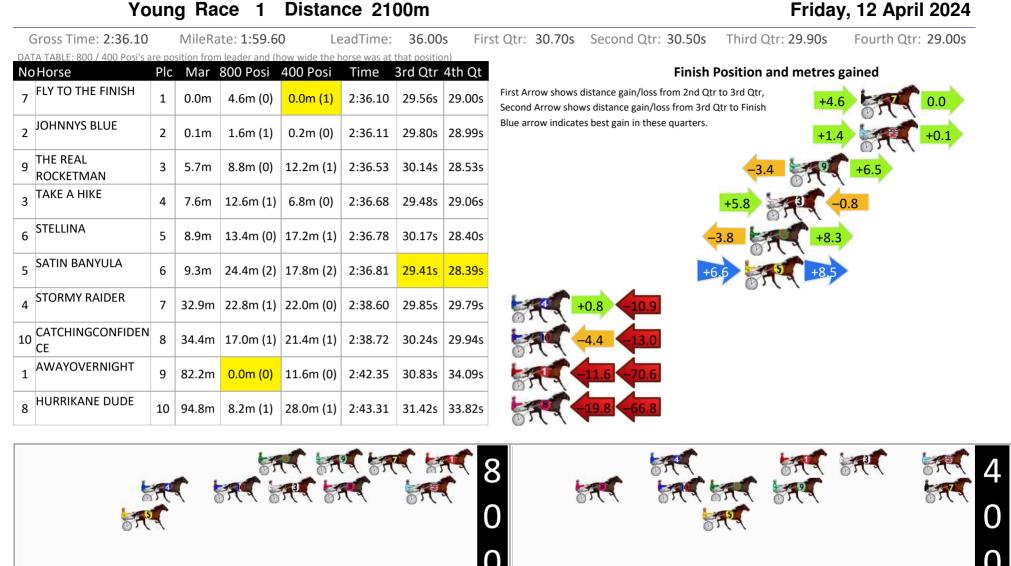

Visual positions in race at 2nd Quarter

Visual positions in race at 3nd Quarter

Visual positions in race at 2nd Quarter

Visual positions in race at 3nd Quarter

Young Race 4 Distance 2100m

RISE Digital, Harness Racing Australia nor the provider accepts any responsibility for the completeness or accuracy of any of the information contained herein, and makes no representations about its suitability for any particular purpose. Users should make their own judgements about those matters and/or seek independent advice. You assume all risks associated with use of data provided on this page