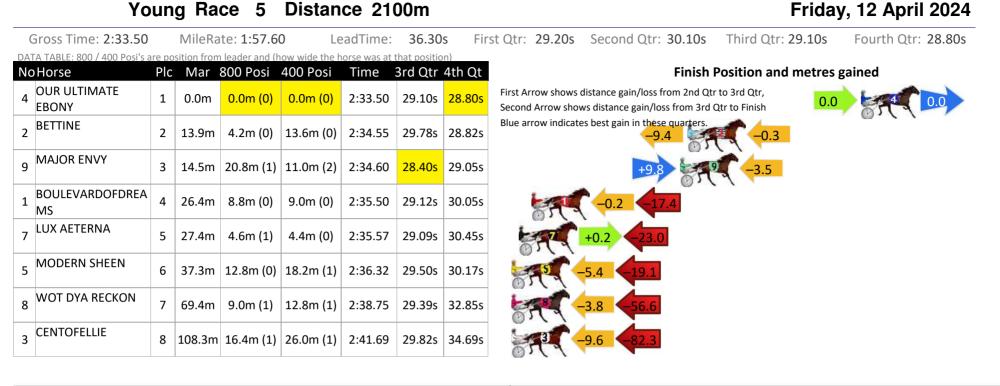

Visual positions in race at 2nd Quarter

Visual positions in race at 3nd Quarter

Visual positions in race at 2nd Quarter

Visual positions in race at 3nd Quarter

Young Race 4 Distance 2100m

RISE Digital, Harness Racing Australia nor the provider accepts any responsibility for the completeness or accuracy of any of the information contained herein, and makes no representations about its suitability for any particular purpose. Users should make their own judgements about those matters and/or seek independent advice. You assume all risks associated with use of data provided on this page