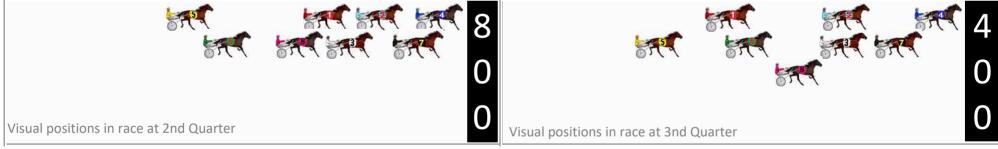

Friday, 12 April 2024

| DATA TABLE: 800 / 400 Posi's are position from   No Horse Plc Mar   7 IDEAL TIMING 1 0.0m   10 FREDEE TEE 2 35.8m   CANT HEAR YOUL Image: color base of the second se | ir 800 Posi   400 Posi     m   2.8m (1)   0.0m (1)     im   21.2m (1)   18.6m (3)   | Time 3rd Qtr 4t   2:04.70 29.20s 2   2:07.39 29.23s 2 | 18.60s   First Arrow shows distance gain/loss from 2nd Qtr to 3rd Qtr, Second Arrow shows distance gain/loss from 3rd Qtr to Finish     19.82s   Image: Second Arrow shows distance gain/loss from 3rd Qtr to Finish     19.82s   +2.6 |
|----------------------------------------------------------------------------------------------------------------------------------------------------------------------------------------------------------------------------------------------------------------------------------------------------------------------------------------------------------------------------------------------------------------------------------------------------------------------------------------------------------------------------------------------------------------------------------------------------------------------------------------------------------------------------------------------------------------------------------------------------------------------------------------------------------------------------------------------------------------------------------------------------------------------------------------------------------------------------------------------------------------------------------------------------------------------------------------------------------------------------------------------------------------------------------------------------------------------------------------------------------------------------------------------------------------------------------------------------------------------------------------------------------------------------------------------------------------------------------------------------------------------------------------------------------------------------------------------------------------------------------------------------------------------------------------------------------------------------------------------------------------------------------------------------------------------------------------------------------------------|-------------------------------------------------------------------------------------|-------------------------------------------------------|----------------------------------------------------------------------------------------------------------------------------------------------------------------------------------------------------------------------------------------|
| No HorsePlcMar7IDEAL TIMING10.0m10FREDEE TEE235.8m6CANT HEAR YOU336.9mALICE ON THE BEACH336.9m                                                                                                                                                                                                                                                                                                                                                                                                                                                                                                                                                                                                                                                                                                                                                                                                                                                                                                                                                                                                                                                                                                                                                                                                                                                                                                                                                                                                                                                                                                                                                                                                                                                                                                                                                                       | ar   800 Posi   400 Posi     m   2.8m (1)   0.0m (1)     im   21.2m (1)   18.6m (3) | Time 3rd Qtr 4t   2:04.70 29.20s 2   2:07.39 29.23s 2 | 18.60s   First Arrow shows distance gain/loss from 2nd Qtr to 3rd Qtr, Second Arrow shows distance gain/loss from 3rd Qtr to Finish     19.82s   Image: Second Arrow shows distance gain/loss from 3rd Qtr to Finish     19.82s   +2.6 |
| 7 1 0.0ml   0 FREDEE TEE 2 35.8ml   6 CANT HEAR YOU 3 36.9ml                                                                                                                                                                                                                                                                                                                                                                                                                                                                                                                                                                                                                                                                                                                                                                                                                                                                                                                                                                                                                                                                                                                                                                                                                                                                                                                                                                                                                                                                                                                                                                                                                                                                                                                                                                                                         | m 21.2m (1) 18.6m (3)                                                               | 2:07.39 29.23s 2                                      | Second Arrow shows distance gain/loss from 3rd Qtr to Finish<br>Blue arrow increases best gain in these quarters.<br>+2.6 -17.2                                                                                                        |
| 6 CANT HEAR YOU 3 36.9m                                                                                                                                                                                                                                                                                                                                                                                                                                                                                                                                                                                                                                                                                                                                                                                                                                                                                                                                                                                                                                                                                                                                                                                                                                                                                                                                                                                                                                                                                                                                                                                                                                                                                                                                                                                                                                              |                                                                                     |                                                       | 9.82s +2.6 -17.2                                                                                                                                                                                                                       |
|                                                                                                                                                                                                                                                                                                                                                                                                                                                                                                                                                                                                                                                                                                                                                                                                                                                                                                                                                                                                                                                                                                                                                                                                                                                                                                                                                                                                                                                                                                                                                                                                                                                                                                                                                                                                                                                                      | um 16.0m (0) 17.2m (0)                                                              | 2:07.47 29.51s 3                                      |                                                                                                                                                                                                                                        |
| 2 ALICE ON THE BEACH 4 37.1m                                                                                                                                                                                                                                                                                                                                                                                                                                                                                                                                                                                                                                                                                                                                                                                                                                                                                                                                                                                                                                                                                                                                                                                                                                                                                                                                                                                                                                                                                                                                                                                                                                                                                                                                                                                                                                         |                                                                                     |                                                       | -1.2 -19.7                                                                                                                                                                                                                             |
|                                                                                                                                                                                                                                                                                                                                                                                                                                                                                                                                                                                                                                                                                                                                                                                                                                                                                                                                                                                                                                                                                                                                                                                                                                                                                                                                                                                                                                                                                                                                                                                                                                                                                                                                                                                                                                                                      | .m 4.2m (0) 7.8m (0)                                                                | 2:07.49 29.69s 3                                      | 0.68s -3.6 -29.3                                                                                                                                                                                                                       |
| 8 CHARGING BULL 5 38.8m                                                                                                                                                                                                                                                                                                                                                                                                                                                                                                                                                                                                                                                                                                                                                                                                                                                                                                                                                                                                                                                                                                                                                                                                                                                                                                                                                                                                                                                                                                                                                                                                                                                                                                                                                                                                                                              | m 16.2m (1) 16.2m (2)                                                               | 2:07.61 29.42s 3                                      | 0.21s                                                                                                                                                                                                                                  |
| 9 SHEZA BETTOR GEM 6 39.0m                                                                                                                                                                                                                                                                                                                                                                                                                                                                                                                                                                                                                                                                                                                                                                                                                                                                                                                                                                                                                                                                                                                                                                                                                                                                                                                                                                                                                                                                                                                                                                                                                                                                                                                                                                                                                                           | 9.2m (0) 11.8m (0)                                                                  | 2:07.63 29.61s 3                                      | 0.53s -2.6 -27.2                                                                                                                                                                                                                       |
| 3 BLACK ART 7 40.2m                                                                                                                                                                                                                                                                                                                                                                                                                                                                                                                                                                                                                                                                                                                                                                                                                                                                                                                                                                                                                                                                                                                                                                                                                                                                                                                                                                                                                                                                                                                                                                                                                                                                                                                                                                                                                                                  | m 11.6m (1) 13.4m (1)                                                               | 2:07.72 29.56s 3                                      | 0.51s -1.8 -26.8                                                                                                                                                                                                                       |
| 1 TRIOLI 8 41.8m                                                                                                                                                                                                                                                                                                                                                                                                                                                                                                                                                                                                                                                                                                                                                                                                                                                                                                                                                                                                                                                                                                                                                                                                                                                                                                                                                                                                                                                                                                                                                                                                                                                                                                                                                                                                                                                     | m 0.0m (0) 3.2m (0)                                                                 | 2:07.84 29.67s 3                                      | 1.34s -3.2 -38.6                                                                                                                                                                                                                       |
| 4 TULHURST TIMMY 9 51.8m                                                                                                                                                                                                                                                                                                                                                                                                                                                                                                                                                                                                                                                                                                                                                                                                                                                                                                                                                                                                                                                                                                                                                                                                                                                                                                                                                                                                                                                                                                                                                                                                                                                                                                                                                                                                                                             | m 7.4m (1) 7.6m (1)                                                                 | 2:08.59 29.46s 3                                      | 1.74s -0.2 -44.2                                                                                                                                                                                                                       |