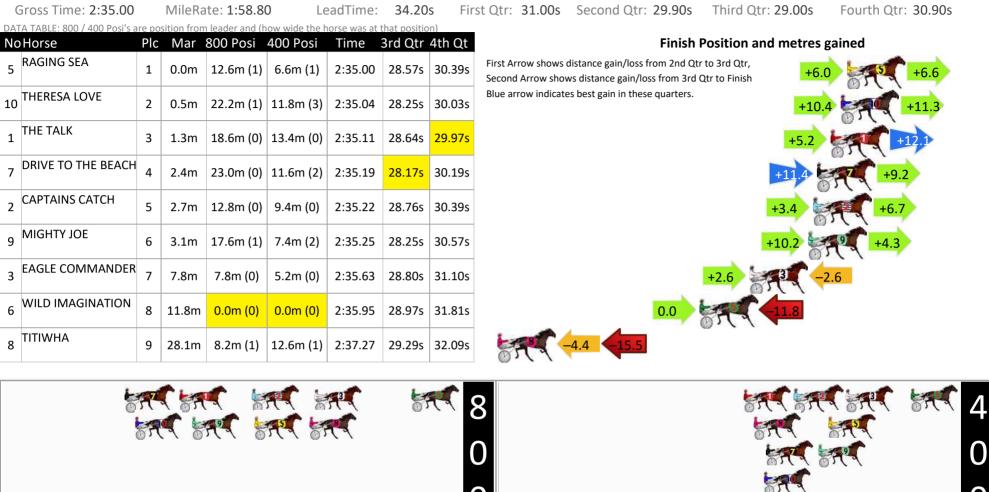

Friday, 12 April 2024

| DATA TABLE: 800 / 400 Posi's are position from   No Horse Plc Mar   7 IDEAL TIMING 1 0.0m   10 FREDEE TEE 2 35.8m   CANT HEAR YOUL Image: color base of the second se | ir 800 Posi   400 Posi     m   2.8m (1)   0.0m (1)     im   21.2m (1)   18.6m (3)   | Time 3rd Qtr 4t   2:04.70 29.20s 2   2:07.39 29.23s 2 | 18.60s   First Arrow shows distance gain/loss from 2nd Qtr to 3rd Qtr, Second Arrow shows distance gain/loss from 3rd Qtr to Finish     19.82s   Image: Second Arrow shows distance gain/loss from 3rd Qtr to Finish     19.82s   +2.6 |
|----------------------------------------------------------------------------------------------------------------------------------------------------------------------------------------------------------------------------------------------------------------------------------------------------------------------------------------------------------------------------------------------------------------------------------------------------------------------------------------------------------------------------------------------------------------------------------------------------------------------------------------------------------------------------------------------------------------------------------------------------------------------------------------------------------------------------------------------------------------------------------------------------------------------------------------------------------------------------------------------------------------------------------------------------------------------------------------------------------------------------------------------------------------------------------------------------------------------------------------------------------------------------------------------------------------------------------------------------------------------------------------------------------------------------------------------------------------------------------------------------------------------------------------------------------------------------------------------------------------------------------------------------------------------------------------------------------------------------------------------------------------------------------------------------------------------------------------------------------------------|-------------------------------------------------------------------------------------|-------------------------------------------------------|----------------------------------------------------------------------------------------------------------------------------------------------------------------------------------------------------------------------------------------|
| No HorsePlcMar7IDEAL TIMING10.0m10FREDEE TEE235.8m6CANT HEAR YOU336.9mALICE ON THE BEACH336.9m                                                                                                                                                                                                                                                                                                                                                                                                                                                                                                                                                                                                                                                                                                                                                                                                                                                                                                                                                                                                                                                                                                                                                                                                                                                                                                                                                                                                                                                                                                                                                                                                                                                                                                                                                                       | ar   800 Posi   400 Posi     m   2.8m (1)   0.0m (1)     im   21.2m (1)   18.6m (3) | Time 3rd Qtr 4t   2:04.70 29.20s 2   2:07.39 29.23s 2 | 18.60s   First Arrow shows distance gain/loss from 2nd Qtr to 3rd Qtr, Second Arrow shows distance gain/loss from 3rd Qtr to Finish     19.82s   Image: Second Arrow shows distance gain/loss from 3rd Qtr to Finish     19.82s   +2.6 |
| 7 1 0.0ml   0 FREDEE TEE 2 35.8ml   6 CANT HEAR YOU 3 36.9ml                                                                                                                                                                                                                                                                                                                                                                                                                                                                                                                                                                                                                                                                                                                                                                                                                                                                                                                                                                                                                                                                                                                                                                                                                                                                                                                                                                                                                                                                                                                                                                                                                                                                                                                                                                                                         | m 21.2m (1) 18.6m (3)                                                               | 2:07.39 29.23s 2                                      | Second Arrow shows distance gain/loss from 3rd Qtr to Finish<br>Blue arrow increases best gain in these quarters.<br>+2.6 -17.2                                                                                                        |
| 6 CANT HEAR YOU 3 36.9m                                                                                                                                                                                                                                                                                                                                                                                                                                                                                                                                                                                                                                                                                                                                                                                                                                                                                                                                                                                                                                                                                                                                                                                                                                                                                                                                                                                                                                                                                                                                                                                                                                                                                                                                                                                                                                              |                                                                                     |                                                       | 9.82s +2.6 -17.2                                                                                                                                                                                                                       |
|                                                                                                                                                                                                                                                                                                                                                                                                                                                                                                                                                                                                                                                                                                                                                                                                                                                                                                                                                                                                                                                                                                                                                                                                                                                                                                                                                                                                                                                                                                                                                                                                                                                                                                                                                                                                                                                                      | um 16.0m (0) 17.2m (0)                                                              | 2:07.47 29.51s 3                                      |                                                                                                                                                                                                                                        |
| 2 ALICE ON THE BEACH 4 37.1m                                                                                                                                                                                                                                                                                                                                                                                                                                                                                                                                                                                                                                                                                                                                                                                                                                                                                                                                                                                                                                                                                                                                                                                                                                                                                                                                                                                                                                                                                                                                                                                                                                                                                                                                                                                                                                         |                                                                                     |                                                       | -1.2 -19.7                                                                                                                                                                                                                             |
|                                                                                                                                                                                                                                                                                                                                                                                                                                                                                                                                                                                                                                                                                                                                                                                                                                                                                                                                                                                                                                                                                                                                                                                                                                                                                                                                                                                                                                                                                                                                                                                                                                                                                                                                                                                                                                                                      | .m 4.2m (0) 7.8m (0)                                                                | 2:07.49 29.69s 3                                      | 0.68s -3.6 -29.3                                                                                                                                                                                                                       |
| 8 CHARGING BULL 5 38.8m                                                                                                                                                                                                                                                                                                                                                                                                                                                                                                                                                                                                                                                                                                                                                                                                                                                                                                                                                                                                                                                                                                                                                                                                                                                                                                                                                                                                                                                                                                                                                                                                                                                                                                                                                                                                                                              | m 16.2m (1) 16.2m (2)                                                               | 2:07.61 29.42s 3                                      | 0.21s                                                                                                                                                                                                                                  |
| 9 SHEZA BETTOR GEM 6 39.0m                                                                                                                                                                                                                                                                                                                                                                                                                                                                                                                                                                                                                                                                                                                                                                                                                                                                                                                                                                                                                                                                                                                                                                                                                                                                                                                                                                                                                                                                                                                                                                                                                                                                                                                                                                                                                                           | 9.2m (0) 11.8m (0)                                                                  | 2:07.63 29.61s 3                                      | 0.53s -2.6 -27.2                                                                                                                                                                                                                       |
| 3 BLACK ART 7 40.2m                                                                                                                                                                                                                                                                                                                                                                                                                                                                                                                                                                                                                                                                                                                                                                                                                                                                                                                                                                                                                                                                                                                                                                                                                                                                                                                                                                                                                                                                                                                                                                                                                                                                                                                                                                                                                                                  | m 11.6m (1) 13.4m (1)                                                               | 2:07.72 29.56s 3                                      | 0.51s -1.8 -26.8                                                                                                                                                                                                                       |
| 1 TRIOLI 8 41.8m                                                                                                                                                                                                                                                                                                                                                                                                                                                                                                                                                                                                                                                                                                                                                                                                                                                                                                                                                                                                                                                                                                                                                                                                                                                                                                                                                                                                                                                                                                                                                                                                                                                                                                                                                                                                                                                     | m 0.0m (0) 3.2m (0)                                                                 | 2:07.84 29.67s 3                                      | 1.34s -3.2 -38.6                                                                                                                                                                                                                       |
| 4 TULHURST TIMMY 9 51.8m                                                                                                                                                                                                                                                                                                                                                                                                                                                                                                                                                                                                                                                                                                                                                                                                                                                                                                                                                                                                                                                                                                                                                                                                                                                                                                                                                                                                                                                                                                                                                                                                                                                                                                                                                                                                                                             | m 7.4m (1) 7.6m (1)                                                                 | 2:08.59 29.46s 3                                      | 1.74s -0.2 -44.2                                                                                                                                                                                                                       |