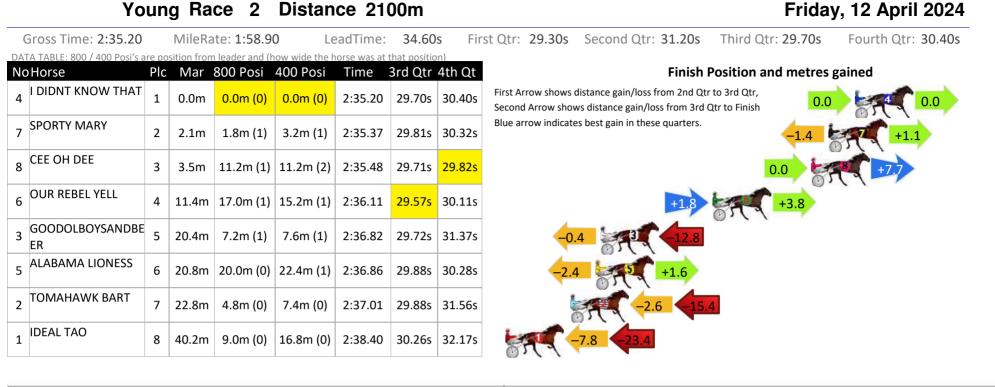

Visual positions in race at 2nd Quarter

Visual positions in race at 3nd Quarter

Visual positions in race at 2nd Quarter

Visual positions in race at 3nd Quarter

Young Race 4 Distance 2100m

RISE Digital, Harness Racing Australia nor the provider accepts any responsibility for the completeness or accuracy of any of the information contained herein, and makes no representations about its suitability for any particular purpose. Users should make their own judgements about those matters and/or seek independent advice. You assume all risks associated with use of data provided on this page