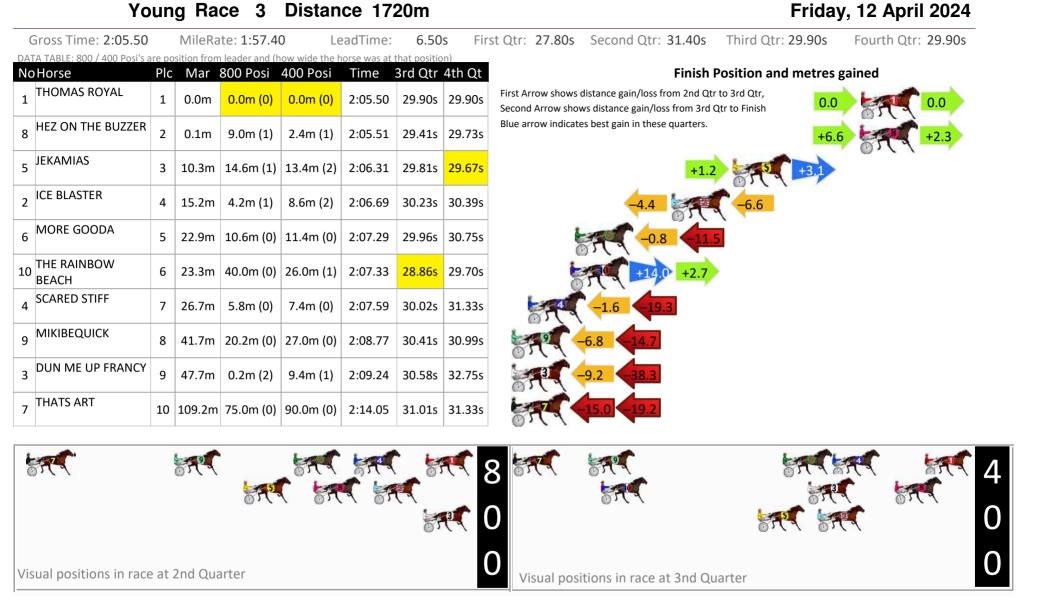

Visual positions in race at 2nd Quarter

Visual positions in race at 3nd Quarter

Visual positions in race at 2nd Quarter

Visual positions in race at 3nd Quarter

Young Race 4 Distance 2100m

RISE Digital, Harness Racing Australia nor the provider accepts any responsibility for the completeness or accuracy of any of the information contained herein, and makes no representations about its suitability for any particular purpose. Users should make their own judgements about those matters and/or seek independent advice. You assume all risks associated with use of data provided on this page