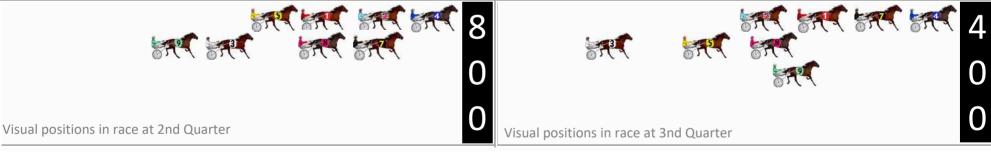

Young Race 7 Distance 1720m

RISE Digital, Harness Racing Australia nor the provider accepts any responsibility for the completeness or accuracy of any of the information contained herein, and makes no representations about its suitability for any particular purpose. Users should make their own judgements about those matters and/or seek independent advice. You assume all risks associated with use of data provided on this page