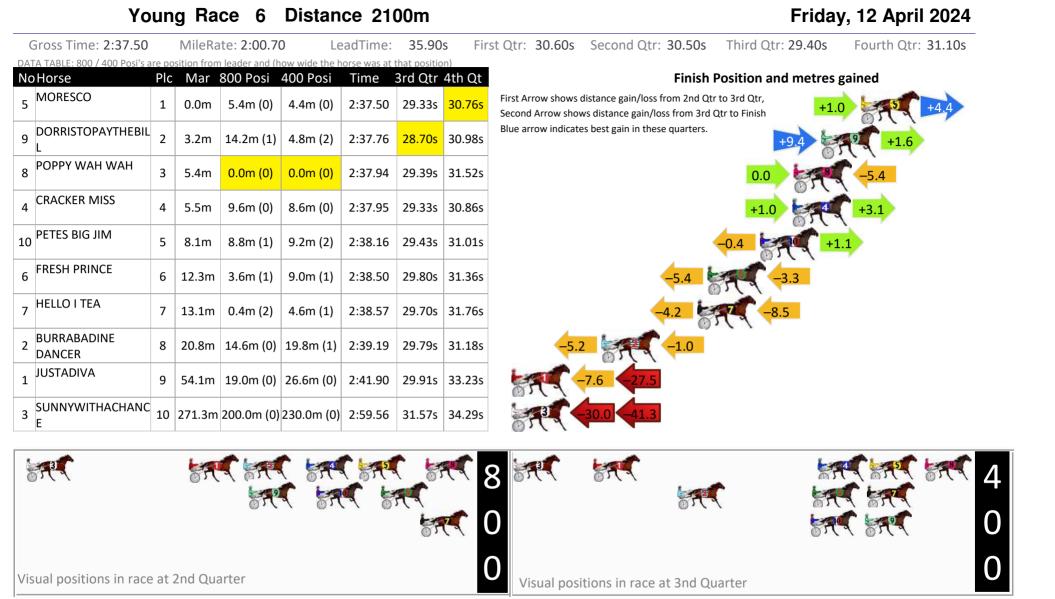

Visual positions in race at 2nd Quarter

Visual positions in race at 3nd Quarter





















Visual positions in race at 2nd Quarter



Visual positions in race at 3nd Quarter



Young Race 4 Distance 2100m



RISE Digital, Harness Racing Australia nor the provider accepts any responsibility for the completeness or accuracy of any of the information contained herein, and makes no representations about its suitability for any particular purpose. Users should make their own judgements about those matters and/or seek independent advice. You assume all risks associated with use of data provided on this page

Friday, 12 April 2024















| DATA TABLE: 800 / 400 Posi's are position from   No Horse Plc Mar   7 IDEAL TIMING 1 0.0m   10 FREDEE TEE 2 35.8m   CANT HEAR YOUL Image: color base of the second se | ir 800 Posi   400 Posi     m   2.8m (1)   0.0m (1)     im   21.2m (1)   18.6m (3)   | Time 3rd Qtr 4t   2:04.70 29.20s 2   2:07.39 29.23s 2 | 18.60s   First Arrow shows distance gain/loss from 2nd Qtr to 3rd Qtr, Second Arrow shows distance gain/loss from 3rd Qtr to Finish     19.82s   Image: Second Arrow shows distance gain/loss from 3rd Qtr to Finish     19.82s   +2.6 |
|--------------------------------------------------------------------------------------------------------------------------------------------------------------------------------------------------------------------------------------------------------