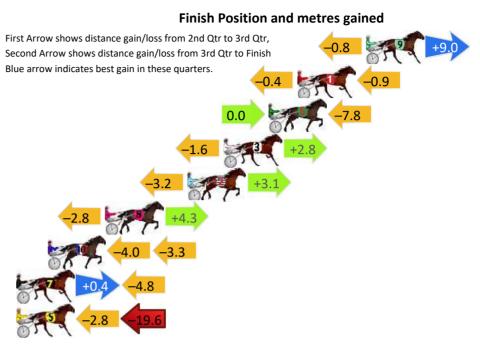

# Finish Position and metres gained First Arrow shows distance gain/loss from 2nd Qtr to 3rd Qtr, Second Arrow shows distance gain/loss from 3rd Qtr to Finish Blue arrow indicates best gain in these quarters. +3.4 +11.3 0.0 +3.2 +12.8 +3.0 +3.0 +3.2 +12.8 -0.2 +3.0 +3.0 +3.6 +1.8 -8.0 -17.6