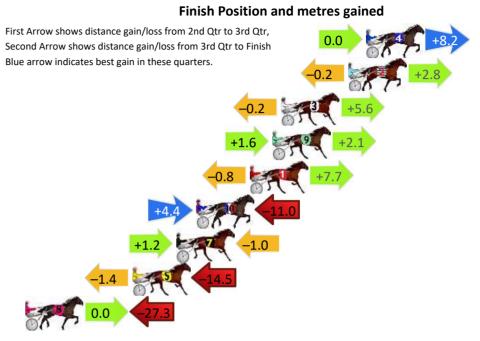

# Finish Position and metres gained First Arrow shows distance gain/loss from 2nd Qtr to 3rd Qtr, Second Arrow shows distance gain/loss from 3rd Qtr to Finish Blue arrow indicates best gain in these quarters. +2.8 +4.8 +0.3 +0.3 +0.5 +4.0 +3.0 -1.9 0.0 +3.0 -1.0 -31.6