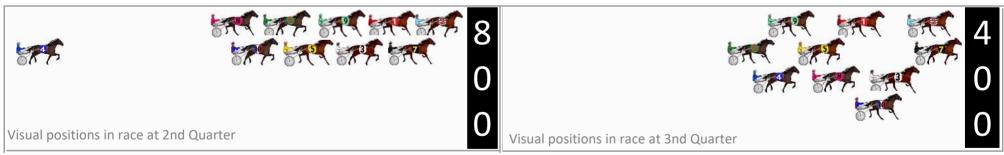

# Saturday, 28 September 2024

Gross Time: 1:54.70 MileRate: 1:54.70 LeadTime: 0.00s First Qtr: 27.50s Second Qtr: 29.20s Third Qtr: 29.30s Fourth Qtr: 28.70s

DATA TABLE: 800 / 400 Posi's are position from leader and (how wide the horse was at that position)

| No | Horse                 | Plc | Mar   | 800 Posi  | 400 Posi  | Time    | 3rd Qtr | 4th Qt |
|----|-----------------------|-----|-------|-----------|-----------|---------|---------|--------|
| 8  | IRON CLAD             | 1   | 0.0m  | 11.4m (1) | 4.8m (3)  | 1:54.70 | 28.82s  | 28.36s |
| 4  | DRAGON                | 2   | 0.1m  | 3.2m (1)  | 0.4m (1)  | 1:54.71 | 29.10s  | 28.68s |
| 1  | CABANA                | 3   | 3.9m  | 4.0m (0)  | 4.4m (1)  | 1:54.99 | 29.33s  | 28.66s |
| 9  | GUNFORHIRE            | 4   | 4.0m  | 8.0m (0)  | 8.0m (0)  | 1:55.00 | 29.30s  | 28.41s |
| 3  | MONDELLO BEACH        | 5   | 4.9m  | 7.2m (1)  | 4.2m (2)  | 1:55.07 | 29.08s  | 28.75s |
| 11 | NITRO DANNY           | 6   | 11.5m | 15.6m (1) | 9.6m (3)  | 1:55.57 | 28.87s  | 28.84s |
| 2  | ALWAYS BE CHAPS       | 7   | 12.4m | 0.0m (0)  | 0.0m (0)  | 1:55.63 | 29.31s  | 29.58s |
| 6  | TOUGH NUT TEEJAY      | 8   | 13.0m | 16.2m (0) | 13.2m (0) | 1:55.68 | 29.08s  | 28.69s |
| 5  | PARADISE POINT        | 9   | 20.6m | 19.6m (1) | 16.6m (2) | 1:56.25 | 29.09s  | 28.99s |
| 10 | DANCEBYTHESEASID<br>E | 10  | 44.8m | 12.2m (0) | 13.2m (1) | 1:58.08 | 29.40s  | 30.95s |