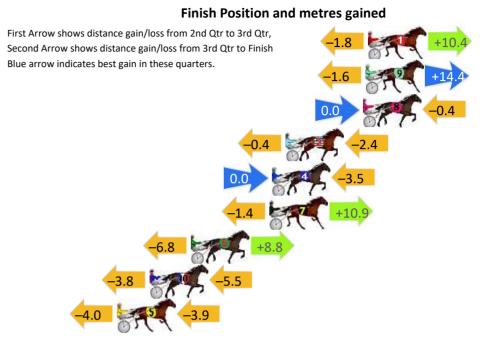

### Finish Position and metres gained

First Arrow shows distance gain/loss from 2nd Qtr to 3rd Qtr, Second Arrow shows distance gain/loss from 3rd Qtr to Finish Blue arrow indicates best gain in these quarters.