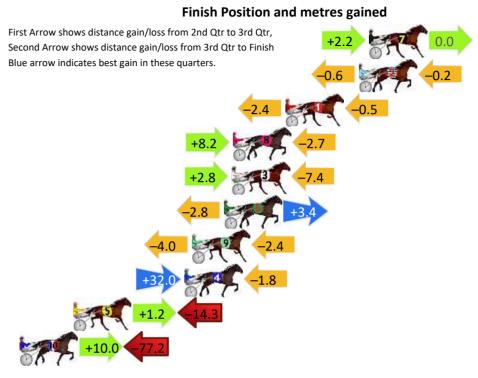

# Finish Position and metres gained First Arrow shows distance gain/loss from 2nd Qtr to 3rd Qtr, Second Arrow shows distance gain/loss from 3rd Qtr to Finish Blue arrow indicates best gain in these quarters. +2.8 +4.8 +0.3 +0.3 +0.5 +4.0 +3.0 -1.9 0.0 +3.0 -1.0 -31.6