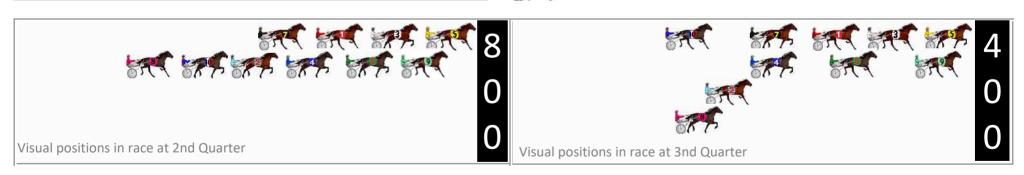

### Newcastle Race 3 Distance 1609m

# Saturday, 28 September 2024

Gross Time: 1:53.70 MileRate: 1:53.70 LeadTime: 0.00s First Qtr: 27.30s Second Qtr: 29.80s Third Qtr: 28.50s Fourth Qtr: 28.10s

| NI  | A TABLE: 800 / 400 Posi's a |     |       | 200 Doci  | 100 Doci  |         |         |        |
|-----|-----------------------------|-----|-------|-----------|-----------|---------|---------|--------|
| IVC | Horse                       | Plc | iviar | 800 Posi  | 400 Posi  | Time    | 3rd Qtr | 4th Qt |
| 9   | OUR IDEAL DREAM             | 1   | 0.0m  | 8.2m (0)  | 9.0m (0)  | 1:53.70 | 28.55s  | 27.47s |
| 1   | ABDICATE                    | 2   | 5.5m  | 4.2m (0)  | 4.6m (0)  | 1:54.11 | 28.53s  | 28.16s |
| 6   | FULL BROTHER                | 3   | 7.8m  | 0.0m (0)  | 0.0m (0)  | 1:54.28 | 28.50s  | 28.64s |
| 3   | ASHLEYS BLUE CHIP           | 4   | 11.4m | 12.6m (0) | 14.2m (0) | 1:54.54 | 28.61s  | 27.90s |
| 2   | ROCK FISHERMAN              | 5   | 14.3m | 14.2m (1) | 17.4m (1) | 1:54.76 | 28.72s  | 27.88s |
| 8   | ROUGE BLING                 | 6   | 20.9m | 22.4m (1) | 25.2m (0) | 1:55.24 | 28.69s  | 27.80s |
| 10  | FOUR FEATHERS               | 7   | 25.5m | 18.2m (1) | 22.2m (1) | 1:55.58 | 28.78s  | 28.33s |
| 7   | FIRST CLASS                 | 8   | 31.2m | 26.8m (1) | 26.4m (1) | 1:56.00 | 28.47s  | 28.44s |
| 5   | SUNSHINE PEPPER             | 9   | 32.2m | 9.8m (1)  | 12.6m (1) | 1:56.08 | 28.71s  | 29.47s |