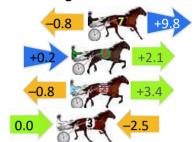

# Finish Position and metres gained First Arrow shows distance gain/loss from 2nd Qtr to 3rd Qtr, Second Arrow shows distance gain/loss from 3rd Qtr to Finish Blue arrow indicates best gain in these quarters. +3.4 +11.3 0.0 +3.2 +12.8 +3.0 +3.0 +3.2 +12.8 -0.2 +3.0 +3.0 +3.6 +1.8 -8.0 -17.6