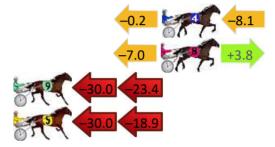

# Finish Position and metres gained First Arrow shows distance gain/loss from 2nd Qtr to 3rd Qtr, Second Arrow shows distance gain/loss from 3rd Qtr to Finish Blue arrow indicates best gain in these quarters. +2.8 +4.8 +0.3 +0.3 +0.5 +4.0 +3.0 -1.9 0.0 +3.0 -1.0 -31.6