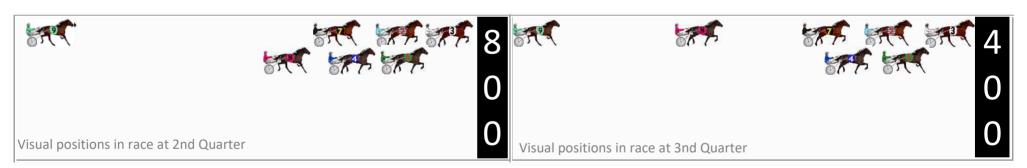

### Newcastle Race 1 Distance 2030m

# Saturday, 28 September 2024

Gross Time: 2:30.60 MileRate: 1:59.40 LeadTime: 30.20s First Qtr: 30.20s Second Qtr: 30.30s Third Qtr: 30.20s Fourth Qtr: 29.70s

|    | Horse           | Plc |       |           | 400 Posi  |         | 3rd Qtr |        |
|----|-----------------|-----|-------|-----------|-----------|---------|---------|--------|
| 7  | THOMAS ROYAL    | 1   | 0.0m  | 11.4m (1) | 14.2m (2) | 2:30.60 | 30.40s  | 28.65s |
| 8  | NEXT TO ME      | 2   | 0.8m  | 15.6m (1) | 18.0m (2) | 2:30.66 | 30.37s  | 28.43s |
| 4  | OUR CHIQUITITA  | 3   | 1.3m  | 0.0m (0)  | 0.0m (0)  | 2:30.70 | 30.20s  | 29.80s |
| 9  | APACHE WHITESOX | 4   | 9.3m  | 17.0m (0) | 18.8m (1) | 2:31.32 | 30.33s  | 29.00s |
| 1  | VERY NEEDY      | 5   | 14.0m | 13.0m (0) | 14.8m (1) | 2:31.69 | 30.33s  | 29.64s |
| 10 | ADRENALINE RUSH | 6   | 18.3m | 6.4m (1)  | 9.2m (2)  | 2:32.02 | 30.41s  | 30.37s |
| 5  | JUSTAWARRIOR    | 7   | 18.9m | 8.6m (0)  | 10.6m (0) | 2:32.07 | 30.35s  | 30.31s |
| 2  | TAFL MOVE       | 8   | 19.5m | 4.4m (0)  | 5.6m (0)  | 2:32.12 | 30.30s  | 30.73s |
| 3  | HEEZ REASONABLE | 9   | 54.2m | 2.4m (1)  | 5.8m (1)  | 2:34.82 | 30.48s  | 33.27s |
| 6  | DE LA RENTA     | 10  | 54.8m | 21.2m (0) | 22.0m (2) | 2:34.87 | 30.28s  | 32.12s |