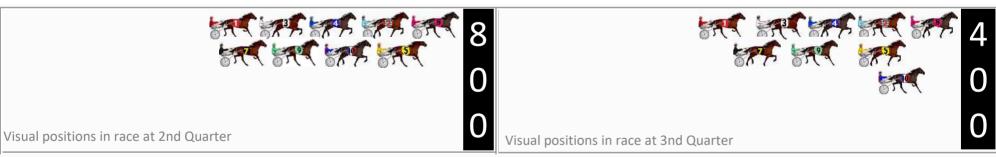

# Saturday, 28 September 2024

Gross Time: 1:55.20 MileRate: 1:55.20 LeadTime: 0.00s First Qtr: 27.20s Second Qtr: 29.70s Third Qtr: 28.50s Fourth Qtr: 29.80s

DATA TABLE: 800 / 400 Posi's are position from leader and (how wide the horse was at that position)

| No | Horse               | Plc | Mar   | 800 Posi  | 400 Posi  | Time    | 3rd Qtr | 4th Qt |
|----|---------------------|-----|-------|-----------|-----------|---------|---------|--------|
| 3  | FAR OUT RINGO       | 1   | 0.0m  | 6.6m (1)  | 2.8m (2)  | 1:55.20 | 28.23s  | 29.59s |
| 4  | AMILLION PROMISES   | 2   | 0.1m  | 14.8m (1) | 11.4m (2) | 1:55.21 | 28.27s  | 28.96s |
| 9  | ABSTRACT ART        | 3   | 0.4m  | 8.6m (0)  | 8.6m (1)  | 1:55.23 | 28.51s  | 29.19s |
| 1  | BAT MATSON          | 4   | 1.6m  | 4.4m (0)  | 4.6m (1)  | 1:55.32 | 28.52s  | 29.58s |
| 8  | SUPERBON            | 5   | 3.6m  | 19.6m (1) | 16.4m (2) | 1:55.48 | 28.29s  | 28.85s |
| 2  | FLARE UP            | 6   | 6.6m  | 10.8m (1) | 7.2m (2)  | 1:55.72 | 28.24s  | 29.76s |
| 7  | MISTER CHEESE       | 7   | 8.6m  | 2.4m (1)  | 0.6m (1)  | 1:55.87 | 28.36s  | 30.39s |
| 11 | SAINT KARAMARA      | 8   | 10.3m | 13.2m (0) | 7.8m (0)  | 1:56.00 | 28.10s  | 29.99s |
| 5  | THE CREEK           | 9   | 17.6m | 0.0m (0)  | 0.0m (0)  | 1:56.57 | 28.47s  | 31.10s |
| 10 | THE MIGHTY<br>MONDO | 10  | 81.5m | 45.0m (0) | 65.0m (0) | 2:01.56 | 29.92s  | 31.02s |