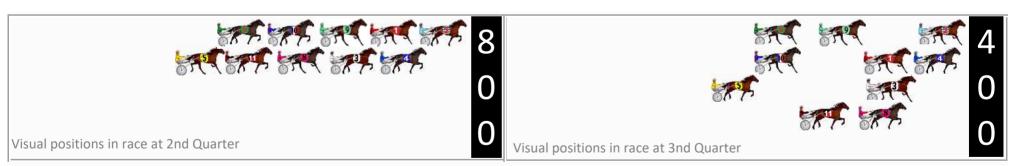

# Saturday, 28 September 2024

Gross Time: 1:55.20 MileRate: 1:55.20 LeadTime: 0.00s First Qtr: 27.20s Second Qtr: 29.70s Third Qtr: 28.50s Fourth Qtr: 29.80s

DATA TABLE: 800 / 400 Posi's are position from leader and (how wide the horse was at that position)

| No | Horse               | Plc | Mar   | 800 Posi  | 400 Posi  | Time    | 3rd Qtr | 4th Qt |
|----|---------------------|-----|-------|-----------|-----------|---------|---------|--------|
| 3  | FAR OUT RINGO       | 1   | 0.0m  | 6.6m (1)  | 2.8m (2)  | 1:55.20 | 28.23s  | 29.59s |
| 4  | AMILLION PROMISES   | 2   | 0.1m  | 14.8m (1) | 11.4m (2) | 1:55.21 | 28.27s  | 28.96s |
| 9  | ABSTRACT ART        | 3   | 0.4m  | 8.6m (0)  | 8.6m (1)  | 1:55.23 | 28.51s  | 29.19s |
| 1  | BAT MATSON          | 4   | 1.6m  | 4.4m (0)  | 4.6m (1)  | 1:55.32 | 28.52s  | 29.58s |
| 8  | SUPERBON            | 5   | 3.6m  | 19.6m (1) | 16.4m (2) | 1:55.48 | 28.29s  | 28.85s |
| 2  | FLARE UP            | 6   | 6.6m  | 10.8m (1) | 7.2m (2)  | 1:55.72 | 28.24s  | 29.76s |
| 7  | MISTER CHEESE       | 7   | 8.6m  | 2.4m (1)  | 0.6m (1)  | 1:55.87 | 28.36s  | 30.39s |
| 11 | SAINT KARAMARA      | 8   | 10.3m | 13.2m (0) | 7.8m (0)  | 1:56.00 | 28.10s  | 29.99s |
| 5  | THE CREEK           | 9   | 17.6m | 0.0m (0)  | 0.0m (0)  | 1:56.57 | 28.47s  | 31.10s |
| 10 | THE MIGHTY<br>MONDO | 10  | 81.5m | 45.0m (0) | 65.0m (0) | 2:01.56 | 29.92s  | 31.02s |