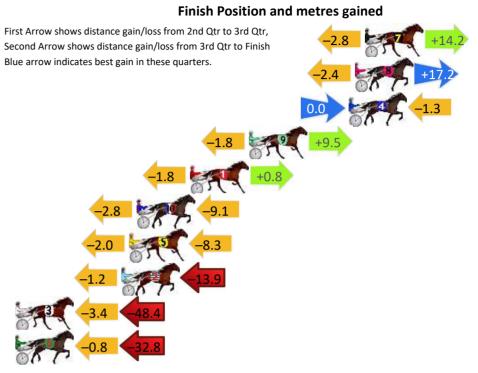

# Saturday, 28 September 2024

Gross Time: 2:30.60 MileRate: 1:59.40 LeadTime: 30.20s First Qtr: 30.20s Second Qtr: 30.30s Third Qtr: 30.20s Fourth Qtr: 29.70s

|    | Horse           | Plc |       |           | 400 Posi  |         | 3rd Qtr |        |
|----|-----------------|-----|-------|-----------|-----------|---------|---------|--------|
| 7  | THOMAS ROYAL    | 1   | 0.0m  | 11.4m (1) | 14.2m (2) | 2:30.60 | 30.40s  | 28.65s |
| 8  | NEXT TO ME      | 2   | 0.8m  | 15.6m (1) | 18.0m (2) | 2:30.66 | 30.37s  | 28.43s |
| 4  | OUR CHIQUITITA  | 3   | 1.3m  | 0.0m (0)  | 0.0m (0)  | 2:30.70 | 30.20s  | 29.80s |
| 9  | APACHE WHITESOX | 4   | 9.3m  | 17.0m (0) | 18.8m (1) | 2:31.32 | 30.33s  | 29.00s |
| 1  | VERY NEEDY      | 5   | 14.0m | 13.0m (0) | 14.8m (1) | 2:31.69 | 30.33s  | 29.64s |
| 10 | ADRENALINE RUSH | 6   | 18.3m | 6.4m (1)  | 9.2m (2)  | 2:32.02 | 30.41s  | 30.37s |
| 5  | JUSTAWARRIOR    | 7   | 18.9m | 8.6m (0)  | 10.6m (0) | 2:32.07 | 30.35s  | 30.31s |
| 2  | TAFL MOVE       | 8   | 19.5m | 4.4m (0)  | 5.6m (0)  | 2:32.12 | 30.30s  | 30.73s |
| 3  | HEEZ REASONABLE | 9   | 54.2m | 2.4m (1)  | 5.8m (1)  | 2:34.82 | 30.48s  | 33.27s |
| 6  | DE LA RENTA     | 10  | 54.8m | 21.2m (0) | 22.0m (2) | 2:34.87 | 30.28s  | 32.12s |

# Finish Position and metres gained First Arrow shows distance gain/loss from 2nd Qtr to 3rd Qtr, Second Arrow shows distance gain/loss from 3rd Qtr to Finish Blue arrow indicates best gain in these quarters. +3.4 +11.3 0.0 +3.2 +12.8 +3.0 +3.0 +3.2 +12.8 -0.2 +3.0 +3.0 +3.6 +1.8 -8.0 -17.6