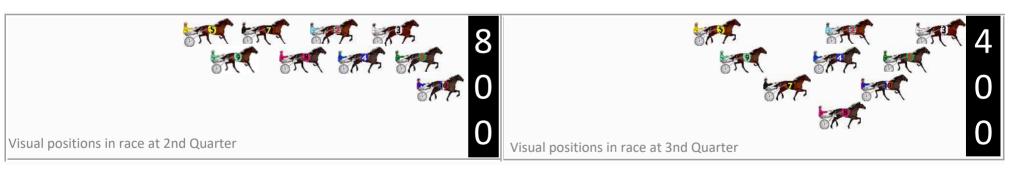

### Eugowra Race 1 Distance 1700m

### Sunday, 29 September 2024

Gross Time: 2:05.40 MileRate: 1:58.70 LeadTime: 8.20s First Qtr: 29.10s Second Qtr: 28.70s Third Qtr: 29.90s Fourth Qtr: 29.50s

| No | Horse                | Plc | Mar   | 800 Posi  | 400 Posi  | Time    | 3rd Qtr | 4th Qt |
|----|----------------------|-----|-------|-----------|-----------|---------|---------|--------|
| 8  | PHANTOM STAR         | 1   | 0.0m  | 2.3m (1)  | 0.0m (1)  | 2:05.40 | 29.74s  | 29.50s |
| 3  | ROCKNROLL RAMBO      | 2   | 2.7m  | 0.0m (0)  | 1.0m (0)  | 2:05.61 | 29.97s  | 29.64s |
| 2  | MISS PENDLE HILL     | 3   | 3.7m  | 4.2m (0)  | 5.6m (0)  | 2:05.69 | 30.01s  | 29.37s |
| 5  | SAUCEY TOOTH         | 4   | 5.0m  | 11.5m (1) | 12.7m (1) | 2:05.79 | 30.02s  | 28.95s |
| 1  | LETSTACOBOUTIT       | 5   | 8.5m  | 9.0m (0)  | 11.5m (0) | 2:06.06 | 30.11s  | 29.31s |
| 7  | MY ULTIMATE<br>BRUNO | 6   | 11.2m | 13.7m (0) | 16.3m (1) | 2:06.27 | 30.12s  | 29.17s |
| 10 | WHISPERING KEV       | 7   | 12.4m | 16.8m (1) | 17.2m (2) | 2:06.36 | 29.97s  | 29.19s |
| 4  | JILLIBY TSUNAMI      | 8   | 12.5m | 6.7m (1)  | 9.6m (2)  | 2:06.37 | 30.13s  | 29.76s |
| 6  | RUNLOCKYRUN          | 9   | 15.5m | 24.1m (0) | 27.5m (0) | 2:06.60 | 30.21s  | 28.67s |
| 9  | CELEBRITY CRUISE     | 10  | 15.7m | 18.0m (0) | 18.9m (0) | 2:06.61 | 30.01s  | 29.32s |

| Finish Position and metres gained                                                                                          |
|----------------------------------------------------------------------------------------------------------------------------|
| First Arrow shows distance gain/loss from 2nd Qtr to 3rd Qtr, Second Arrow shows distance gain/loss from 3rd Qtr to Finish |
| Blue arrow indicates best gain in these quarters.  -1.0  -1.7                                                              |
| -1.4 +1.9                                                                                                                  |
| <del>-1.2</del> +7.7                                                                                                       |
| -2.5 +3.0                                                                                                                  |
| -2.6 +5.1                                                                                                                  |
| -0.4 +4.8                                                                                                                  |
| -2.9                                                                                                                       |
| -3.4 +12.0                                                                                                                 |
| <del>-0.9</del> +3.2                                                                                                       |