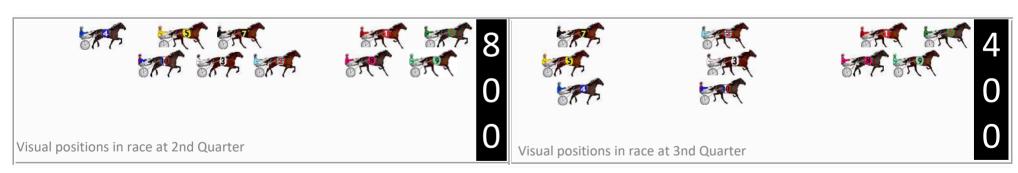

### Eugowra Race 2 Distance 2100m

### Sunday, 29 September 2024

Gross Time: 2:35.70 MileRate: 1:59.30 LeadTime: 37.65s First Qtr: 31.10s Second Qtr: 28.80s Third Qtr: 29.60s Fourth Qtr: 28.55s

DATA TABLE: 800 / 400 Posi's are position from leader and (how wide the horse was at that position)

| No | Horse                 | Plc | Mar   | 800 Posi  | 400 Posi  | Time    | 3rd Qtr | 4th Qt |
|----|-----------------------|-----|-------|-----------|-----------|---------|---------|--------|
| 8  | MEGS MONARO           | 1   | 0.0m  | 0.0m (0)  | 0.0m (0)  | 2:35.70 | 29.60s  | 28.55s |
| 3  | DEEBO                 | 2   | 1.5m  | 10.1m (0) | 13.1m (1) | 2:35.81 | 29.83s  | 27.71s |
| 1  | ROGERVALERIO<br>LOMBO | 3   | 5.6m  | 5.2m (0)  | 9.4m (0)  | 2:36.12 | 29.91s  | 28.29s |
| 10 | POSH FELLA            | 4   | 11.0m | 19.3m (1) | 19.3m (2) | 2:36.52 | 29.62s  | 27.98s |
| 7  | LOGAN DREAM           | 5   | 13.7m | 15.1m (1) | 17.8m (1) | 2:36.73 | 29.81s  | 28.29s |
| 4  | HARLEY JAMES          | 6   | 13.7m | 15.4m (0) | 22.7m (0) | 2:36.73 | 30.14s  | 27.94s |
| 6  | RIVERINA FLASH        | 7   | 15.1m | 19.7m (0) | 23.9m (1) | 2:36.83 | 29.92s  | 27.95s |
| 5  | IRK MCGLURK           | 8   | 16.3m | 24.0m (0) | 28.6m (1) | 2:36.92 | 29.95s  | 27.70s |
| 9  | GEOFFREY BEE          | 9   | 17.4m | 24.2m (1) | 25.4m (2) | 2:37.00 | 29.71s  | 28.02s |

### Finish Position and metres gained First Arrow shows distance gain/loss from 2nd Qtr to 3rd Qtr, Second Arrow shows distance gain/loss from 3rd Qtr to Finish Blue arrow indicates best gain in these quarters. -3.0 -4.2 +3.8 -4.2 +4.1 -7.3 41 +9.0 -4.2 +8.8