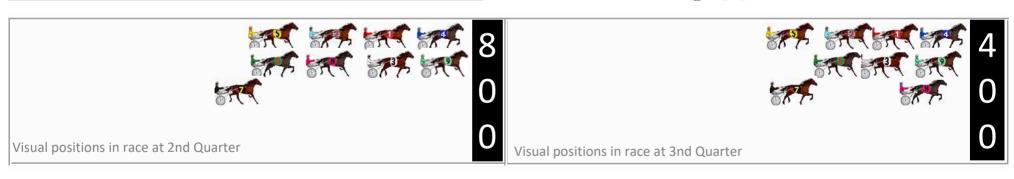

### Eugowra Race 4 Distance 1700m

### Sunday, 29 September 2024

Gross Time: 2:05.70 MileRate: 1:59.00 LeadTime: 7.30s First Qtr: 31.35s Second Qtr: 29.05s Third Qtr: 29.45s Fourth Qtr: 28.60s

DATA TABLE: 800 / 400 Posi's are position from leader and (how wide the horse was at that position)

| No | Horse              | Plc | Mar   | 800 Posi  | 400 Posi  | Time    | 3rd Qtr | 4th Qt |
|----|--------------------|-----|-------|-----------|-----------|---------|---------|--------|
| 4  | TRIOLI             | 1   | 0.0m  | 4.4m (0)  | 4.2m (0)  | 2:05.70 | 29.43s  | 28.30s |
| 5  | ULTIMATE TROUBLE   | 2   | 0.8m  | 0.0m (0)  | 0.0m (0)  | 2:05.76 | 29.45s  | 28.66s |
| 6  | QUESTRO QUEEN      | 3   | 1.6m  | 0.6m (1)  | 1.0m (1)  | 2:05.82 | 29.48s  | 28.65s |
| 2  | LIMBO LILLY        | 4   | 10.0m | 10.0m (0) | 8.6m (0)  | 2:06.45 | 29.35s  | 28.73s |
| 10 | SIX TIMES A LADY   | 5   | 13.8m | 15.2m (1) | 14.7m (0) | 2:06.74 | 29.41s  | 28.58s |
| 8  | MILLIONDOLLAR KISS | 6   | 14.2m | 19.9m (0) | 18.6m (0) | 2:06.77 | 29.35s  | 28.33s |
| 9  | STUDLEIGH STARLITE | 7   | 18.5m | 10.3m (1) | 10.1m (1) | 2:07.09 | 29.44s  | 29.26s |
| 3  | ALICE ON THE BEACH | 8   | 18.5m | 5.0m (1)  | 5.1m (1)  | 2:07.09 | 29.46s  | 29.62s |
| 1  | YARRAMAN KAYLOU    | 9   | 65.3m | 26.3m (0) | 29.7m (0) | 2:10.60 | 29.69s  | 31.36s |

# Finish Position and metres gained First Arrow shows distance gain/loss from 2nd Qtr to 3rd Qtr, Second Arrow shows distance gain/loss from 3rd Qtr to Finish Blue arrow indicates best gain in these quarters. 0.0 -0.8 -0.4 -0.6 +1.4 +0.2 +0.9 +1.3 +4.4 +0.2 -8.4 -0.1 3.4 -3.6