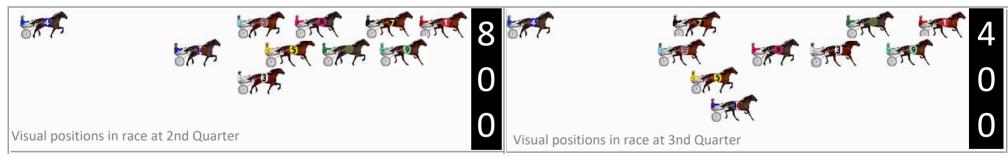

| No | Horse              | Plc | Mar   | 800 Posi  | 400 Posi  | Time    | 3rd Qtr | 4th Qt |
|----|--------------------|-----|-------|-----------|-----------|---------|---------|--------|
| 4  | TRIOLI             | 1   | 0.0m  | 4.4m (0)  | 4.2m (0)  | 2:05.70 | 29.43s  | 28.30s |
| 5  | ULTIMATE TROUBLE   | 2   | 0.8m  | 0.0m (0)  | 0.0m (0)  | 2:05.76 | 29.45s  | 28.66s |
| 6  | QUESTRO QUEEN      | 3   | 1.6m  | 0.6m (1)  | 1.0m (1)  | 2:05.82 | 29.48s  | 28.65s |
| 2  | LIMBO LILLY        | 4   | 10.0m | 10.0m (0) | 8.6m (0)  | 2:06.45 | 29.35s  | 28.73s |
| 10 | SIX TIMES A LADY   | 5   | 13.8m | 15.2m (1) | 14.7m (0) | 2:06.74 | 29.41s  | 28.58s |
| 8  | MILLIONDOLLAR KISS | 6   | 14.2m | 19.9m (0) | 18.6m (0) | 2:06.77 | 29.35s  | 28.33s |
| 9  | STUDLEIGH STARLITE | 7   | 18.5m | 10.3m (1) | 10.1m (1) | 2:07.09 | 29.44s  | 29.26s |
| 3  | ALICE ON THE BEACH | 8   | 18.5m | 5.0m (1)  | 5.1m (1)  | 2:07.09 | 29.46s  | 29.62s |
| 1  | YARRAMAN KAYLOU    | 9   | 65.3m | 26.3m (0) | 29.7m (0) | 2:10.60 | 29.69s  | 31.36s |