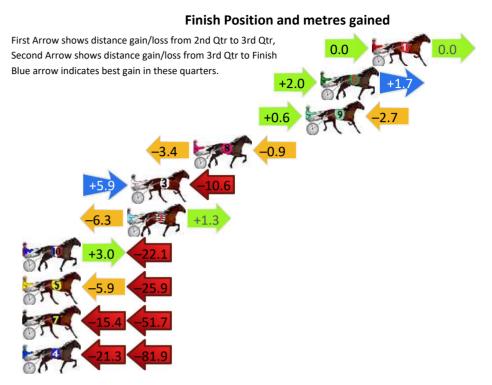

| Finish Position and metres gained                                                                                          |
|----------------------------------------------------------------------------------------------------------------------------|
| First Arrow shows distance gain/loss from 2nd Qtr to 3rd Qtr, Second Arrow shows distance gain/loss from 3rd Qtr to Finish |
| Blue arrow indicates best gain in these quarters.  -1.0  -1.7                                                              |
| -1.4 +1.9                                                                                                                  |
| <del>-1.2</del> +7.7                                                                                                       |
| -2.5 +3.0                                                                                                                  |
| -2.6 +5.1                                                                                                                  |
| -0.4 +4.8                                                                                                                  |
| -2.9                                                                                                                       |
| -3.4 +12.0                                                                                                                 |
| <del>-0.9</del> +3.2                                                                                                       |