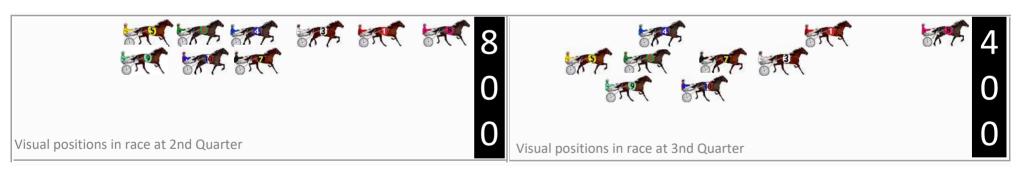

| No | Horse                 | Plc | Mar   | 800 Posi  | 400 Posi  | Time    | 3rd Qtr | 4th Qt |
|----|-----------------------|-----|-------|-----------|-----------|---------|---------|--------|
| 8  | MEGS MONARO           | 1   | 0.0m  | 0.0m (0)  | 0.0m (0)  | 2:35.70 | 29.60s  | 28.55s |
| 3  | DEEBO                 | 2   | 1.5m  | 10.1m (0) | 13.1m (1) | 2:35.81 | 29.83s  | 27.71s |
| 1  | ROGERVALERIO<br>LOMBO | 3   | 5.6m  | 5.2m (0)  | 9.4m (0)  | 2:36.12 | 29.91s  | 28.29s |
| 10 | POSH FELLA            | 4   | 11.0m | 19.3m (1) | 19.3m (2) | 2:36.52 | 29.62s  | 27.98s |
| 7  | LOGAN DREAM           | 5   | 13.7m | 15.1m (1) | 17.8m (1) | 2:36.73 | 29.81s  | 28.29s |
| 4  | HARLEY JAMES          | 6   | 13.7m | 15.4m (0) | 22.7m (0) | 2:36.73 | 30.14s  | 27.94s |
| 6  | RIVERINA FLASH        | 7   | 15.1m | 19.7m (0) | 23.9m (1) | 2:36.83 | 29.92s  | 27.95s |
| 5  | IRK MCGLURK           | 8   | 16.3m | 24.0m (0) | 28.6m (1) | 2:36.92 | 29.95s  | 27.70s |
| 9  | GEOFFREY BEE          | 9   | 17.4m | 24.2m (1) | 25.4m (2) | 2:37.00 | 29.71s  | 28.02s |