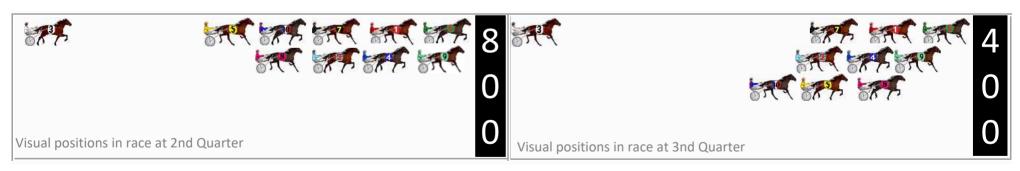

### Eugowra Race 3 Distance 2100m

### Sunday, 29 September 2024

Gross Time: 2:34.50 MileRate: 1:58.40 LeadTime: 34.20s First Qtr: 31.50s Second Qtr: 30.80s Third Qtr: 29.80s Fourth Qtr: 28.20s

| No | Horse                  | Plc | Mar    | 800 Posi   | 400 Posi   | Time    | 3rd Qtr | 4th Qt |
|----|------------------------|-----|--------|------------|------------|---------|---------|--------|
| 1  | ARTFUL PRINCE          | 1   | 0.0m   | 0.0m (0)   | 0.0m (0)   | 2:34.50 | 29.80s  | 28.20s |
| 6  | KNOW THE SCORE         | 2   | 4.1m   | 7.8m (1)   | 5.8m (0)   | 2:34.80 | 29.64s  | 28.08s |
| 9  | DORRISTOPAYTHEBIL<br>L | 3   | 5.3m   | 3.2m (1)   | 2.6m (1)   | 2:34.89 | 29.75s  | 28.40s |
| 8  | MIA ON                 | 4   | 14.3m  | 10.0m (0)  | 13.4m (1)  | 2:35.56 | 30.03s  | 28.29s |
| 3  | TULHURST TIMMY         | 5   | 19.3m  | 14.6m (2)  | 8.7m (1)   | 2:35.93 | 29.35s  | 29.00s |
| 2  | JOHNNYS BLUE           | 6   | 19.6m  | 14.6m (0)  | 20.9m (1)  | 2:35.95 | 30.23s  | 28.14s |
| 10 | SHEZ A PUNTER          | 7   | 38.8m  | 19.7m (1)  | 16.7m (3)  | 2:37.38 | 29.54s  | 29.87s |
| 5  | ROCKIN SWEET           | 8   | 44.2m  | 12.4m (1)  | 18.3m (2)  | 2:37.78 | 30.20s  | 30.16s |
| 7  | EYES FOR DOLLARS       | 9   | 71.4m  | 4.3m (0)   | 19.7m (0)  | 2:39.79 | 30.90s  | 32.07s |
| 4  | BELLA LOU              | 10  | 241.7m | 138.5m (0) | 159.8m (0) | 2:52.41 | 31.06s  | 34.59s |