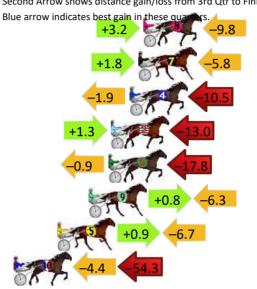

### Finish Position and metres gained First Arrow shows distance gain/loss from 2nd Qtr to 3rd Qtr, Second Arrow shows distance gain/loss from 3rd Qtr to Finish Blue arrow indicates best gain in these quarters. -3.0 -4.2 +3.8 -4.2 +4.1 -7.3 41 +9.0 -4.2 +8.8