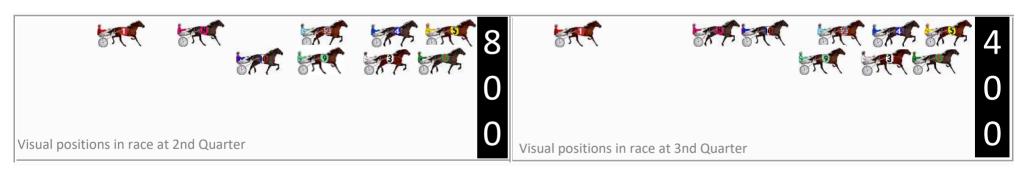

### Sunday, 29 September 2024

Gross Time: 2:05.40 MileRate: 1:58.70 LeadTime: 8.20s First Qtr: 29.10s Second Qtr: 28.70s Third Qtr: 29.90s Fourth Qtr: 29.50s

| No | Horse                | Plc | Mar   | 800 Posi  | 400 Posi  | Time    | 3rd Qtr | 4th Qt |
|----|----------------------|-----|-------|-----------|-----------|---------|---------|--------|
| 8  | PHANTOM STAR         | 1   | 0.0m  | 2.3m (1)  | 0.0m (1)  | 2:05.40 | 29.74s  | 29.50s |
| 3  | ROCKNROLL RAMBO      | 2   | 2.7m  | 0.0m (0)  | 1.0m (0)  | 2:05.61 | 29.97s  | 29.64s |
| 2  | MISS PENDLE HILL     | 3   | 3.7m  | 4.2m (0)  | 5.6m (0)  | 2:05.69 | 30.01s  | 29.37s |
| 5  | SAUCEY TOOTH         | 4   | 5.0m  | 11.5m (1) | 12.7m (1) | 2:05.79 | 30.02s  | 28.95s |
| 1  | LETSTACOBOUTIT       | 5   | 8.5m  | 9.0m (0)  | 11.5m (0) | 2:06.06 | 30.11s  | 29.31s |
| 7  | MY ULTIMATE<br>BRUNO | 6   | 11.2m | 13.7m (0) | 16.3m (1) | 2:06.27 | 30.12s  | 29.17s |
| 10 | WHISPERING KEV       | 7   | 12.4m | 16.8m (1) | 17.2m (2) | 2:06.36 | 29.97s  | 29.19s |
| 4  | JILLIBY TSUNAMI      | 8   | 12.5m | 6.7m (1)  | 9.6m (2)  | 2:06.37 | 30.13s  | 29.76s |
| 6  | RUNLOCKYRUN          | 9   | 15.5m | 24.1m (0) | 27.5m (0) | 2:06.60 | 30.21s  | 28.67s |
| 9  | CELEBRITY CRUISE     | 10  | 15.7m | 18.0m (0) | 18.9m (0) | 2:06.61 | 30.01s  | 29.32s |