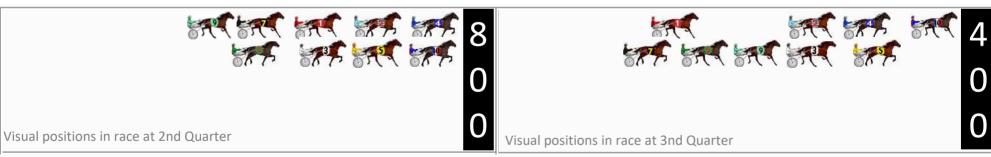

| No | Horse                 | Plc | Mar   | 800 Posi  | 400 Posi  | Time    | 3rd Qtr | 4th Qt |
|----|-----------------------|-----|-------|-----------|-----------|---------|---------|--------|
| 8  | MEGS MONARO           | 1   | 0.0m  | 0.0m (0)  | 0.0m (0)  | 2:35.70 | 29.60s  | 28.55s |
| 3  | DEEBO                 | 2   | 1.5m  | 10.1m (0) | 13.1m (1) | 2:35.81 | 29.83s  | 27.71s |
| 1  | ROGERVALERIO<br>LOMBO | 3   | 5.6m  | 5.2m (0)  | 9.4m (0)  | 2:36.12 | 29.91s  | 28.29s |
| 10 | POSH FELLA            | 4   | 11.0m | 19.3m (1) | 19.3m (2) | 2:36.52 | 29.62s  | 27.98s |
| 7  | LOGAN DREAM           | 5   | 13.7m | 15.1m (1) | 17.8m (1) | 2:36.73 | 29.81s  | 28.29s |
| 4  | HARLEY JAMES          | 6   | 13.7m | 15.4m (0) | 22.7m (0) | 2:36.73 | 30.14s  | 27.94s |
| 6  | RIVERINA FLASH        | 7   | 15.1m | 19.7m (0) | 23.9m (1) | 2:36.83 | 29.92s  | 27.95s |
| 5  | IRK MCGLURK           | 8   | 16.3m | 24.0m (0) | 28.6m (1) | 2:36.92 | 29.95s  | 27.70s |
| 9  | GEOFFREY BEE          | 9   | 17.4m | 24.2m (1) | 25.4m (2) | 2:37.00 | 29.71s  | 28.02s |