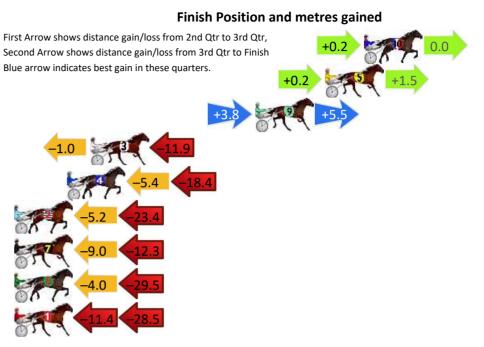

| Finish Position and metres gained                                                                                          |
|----------------------------------------------------------------------------------------------------------------------------|
| First Arrow shows distance gain/loss from 2nd Qtr to 3rd Qtr, Second Arrow shows distance gain/loss from 3rd Qtr to Finish |
| Blue arrow indicates best gain in these quarters.  -1.0  -1.7                                                              |
| -1.4 +1.9                                                                                                                  |
| <del>-1.2</del> +7.7                                                                                                       |
| -2.5 +3.0                                                                                                                  |
| -2.6 +5.1                                                                                                                  |
| -0.4 +4.8                                                                                                                  |
| -2.9                                                                                                                       |
| -3.4 +12.0                                                                                                                 |
| <del>-0.9</del> +3.2                                                                                                       |