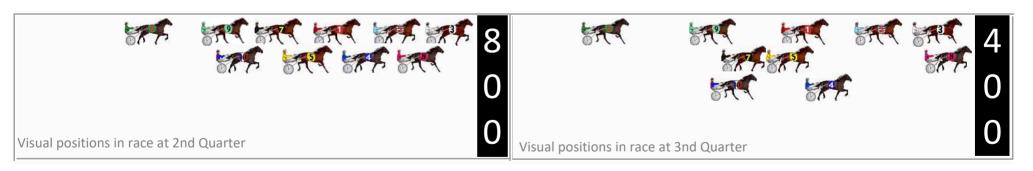

### Sunday, 29 September 2024

Gross Time: 2:05.40 MileRate: 1:58.70 LeadTime: 8.20s First Qtr: 29.10s Second Qtr: 28.70s Third Qtr: 29.90s Fourth Qtr: 29.50s

| No | Horse                | Plc | Mar   | 800 Posi  | 400 Posi  | Time    | 3rd Qtr | 4th Qt |
|----|----------------------|-----|-------|-----------|-----------|---------|---------|--------|
| 8  | PHANTOM STAR         | 1   | 0.0m  | 2.3m (1)  | 0.0m (1)  | 2:05.40 | 29.74s  | 29.50s |
| 3  | ROCKNROLL RAMBO      | 2   | 2.7m  | 0.0m (0)  | 1.0m (0)  | 2:05.61 | 29.97s  | 29.64s |
| 2  | MISS PENDLE HILL     | 3   | 3.7m  | 4.2m (0)  | 5.6m (0)  | 2:05.69 | 30.01s  | 29.37s |
| 5  | SAUCEY TOOTH         | 4   | 5.0m  | 11.5m (1) | 12.7m (1) | 2:05.79 | 30.02s  | 28.95s |
| 1  | LETSTACOBOUTIT       | 5   | 8.5m  | 9.0m (0)  | 11.5m (0) | 2:06.06 | 30.11s  | 29.31s |
| 7  | MY ULTIMATE<br>BRUNO | 6   | 11.2m | 13.7m (0) | 16.3m (1) | 2:06.27 | 30.12s  | 29.17s |
| 10 | WHISPERING KEV       | 7   | 12.4m | 16.8m (1) | 17.2m (2) | 2:06.36 | 29.97s  | 29.19s |
| 4  | JILLIBY TSUNAMI      | 8   | 12.5m | 6.7m (1)  | 9.6m (2)  | 2:06.37 | 30.13s  | 29.76s |
| 6  | RUNLOCKYRUN          | 9   | 15.5m | 24.1m (0) | 27.5m (0) | 2:06.60 | 30.21s  | 28.67s |
| 9  | CELEBRITY CRUISE     | 10  | 15.7m | 18.0m (0) | 18.9m (0) | 2:06.61 | 30.01s  | 29.32s |