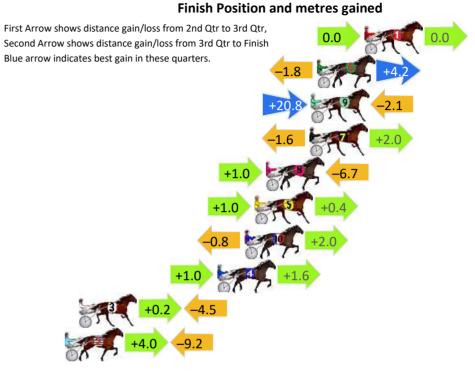

#### Finish Position and metres gained

First Arrow shows distance gain/loss from 2nd Qtr to 3rd Qtr, Second Arrow shows distance gain/loss from 3rd Qtr to Finish Blue arrow indicates best gain in these quarters.