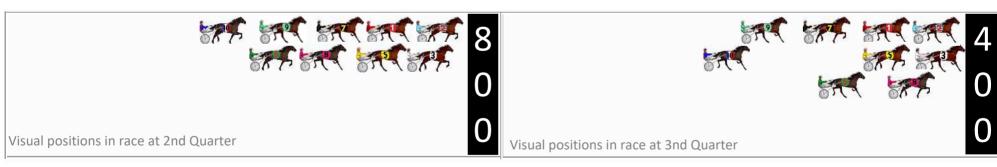

| No | Horse                 | Plc | Mar   | 800 Posi  | 400 Posi  | Time    | 3rd Qtr | 4th Qt |
|----|-----------------------|-----|-------|-----------|-----------|---------|---------|--------|
| 4  | FLIPTOP<br>BOTTLESHOP | 1   | 0.0m  | 4.8m (0)  | 4.4m (0)  | 2:33.20 | 28.67s  | 28.68s |
| 3  | A DUSTY DANCE         | 2   | 0.8m  | 0.0m (0)  | 0.0m (0)  | 2:33.26 | 28.70s  | 29.06s |
| 2  | LINE ME UP BRO        | 3   | 2.7m  | 8.8m (0)  | 8.4m (0)  | 2:33.41 | 28.67s  | 28.59s |
| 6  | WARRAWEE CRUZIN       | 4   | 7.0m  | 2.8m (1)  | 2.4m (1)  | 2:33.73 | 28.67s  | 29.33s |
| 8  | KERPAT JOY            | 5   | 12.7m | 7.2m (1)  | 7.0m (1)  | 2:34.17 | 28.68s  | 29.41s |
| 7  | BOLD COWBOY           | 6   | 13.4m | 13.4m (0) | 13.4m (0) | 2:34.22 | 28.70s  | 29.00s |
| 5  | OUR DICKIE BART       | 7   | 13.6m | 11.4m (1) | 11.8m (1) | 2:34.23 | 28.73s  | 29.13s |
| 1  | NIFTY RONALD          | 8   | 22.5m | 19.8m (1) | 24.4m (0) | 2:34.91 | 29.03s  | 28.86s |
| 9  | ARTFUL PRINCE         | 9   | 25.2m | 17.6m (0) | 18.8m (0) | 2:35.12 | 28.78s  | 29.46s |
| 10 | IM BELIEBER           | 10  | 37.0m | 15.8m (1) | 22.4m (1) | 2:36.02 | 29.17s  | 30.05s |