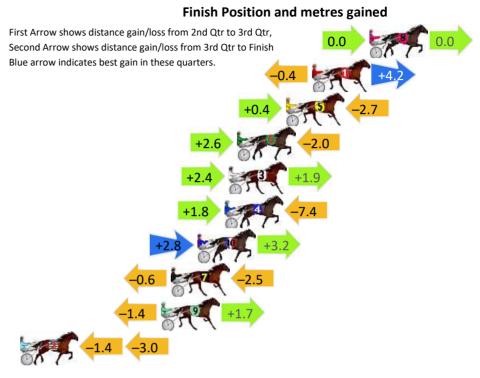

#### **Finish Position and metres gained**

First Arrow shows distance gain/loss from 2nd Qtr to 3rd Qtr, Second Arrow shows distance gain/loss from 3rd Qtr to Finish