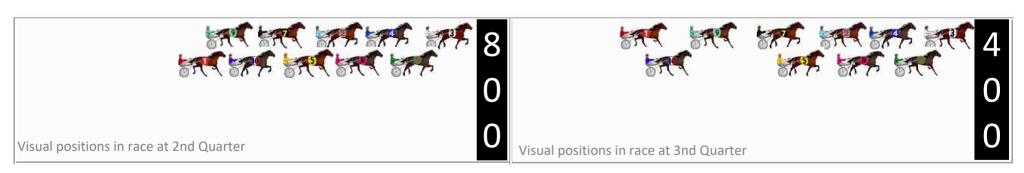

# Friday, 15 November 2024

Gross Time: 2:01.70 MileRate: 1:57.90 LeadTime: 4.00s First Qtr: 27.90s Second Qtr: 31.30s Third Qtr: 28.20s Fourth Qtr: 30.30s

|   | Horse            | Plc |        | 800 Posi   | 400 Posi   |         | 3rd Qtr |        |
|---|------------------|-----|--------|------------|------------|---------|---------|--------|
| 4 | SHES NO HONEY    | 1   | 0.0m   | 0.0m (0)   | 0.0m (0)   | 2:01.70 | 28.20s  | 30.30s |
| 6 | CERISE RAINBOW   | 2   | 9.2m   | 16.4m (1)  | 17.8m (2)  | 2:02.43 | 28.32s  | 29.65s |
| 1 | MISS BLUE STORK  | 3   | 9.4m   | 5.0m (0)   | 9.2m (0)   | 2:02.45 | 28.50s  | 30.32s |
| 8 | ONTHADARKSIDE    | 4   | 9.6m   | 3.2m (2)   | 9.0m (1)   | 2:02.46 | 28.62s  | 30.35s |
| 5 | ARMA SPORTSGIRL  | 5   | 15.9m  | 10.2m (0)  | 13.6m (0)  | 2:02.96 | 28.44s  | 30.47s |
| 3 | CELEBRITY CRUISE | 6   | 17.7m  | 12.4m (1)  | 21.0m (0)  | 2:03.10 | 28.83s  | 30.05s |
| 9 | REVEILLE JET     | 7   | 19.9m  | 21.2m (1)  | 28.2m (1)  | 2:03.28 | 28.73s  | 29.67s |
| 2 | FIVESTAR CHEDDAR | 8   | 25.3m  | 7.0m (1)   | 13.8m (1)  | 2:03.71 | 28.66s  | 31.17s |
| 7 | FULL OF SPICE    | 9   | 208.5m | 120.0m (0) | 160.0m (0) | 2:18.24 | 30.98s  | 33.95s |