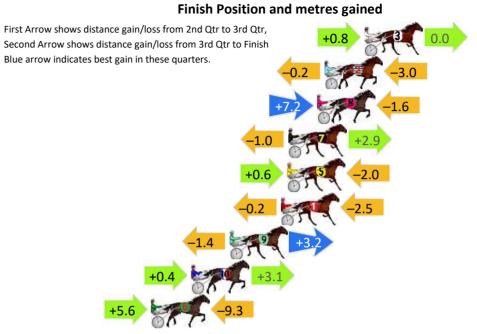

#### Finish Position and metres gained

First Arrow shows distance gain/loss from 2nd Qtr to 3rd Qtr, Second Arrow shows distance gain/loss from 3rd Qtr to Finish Blue arrow indicates best gain in these quarters.