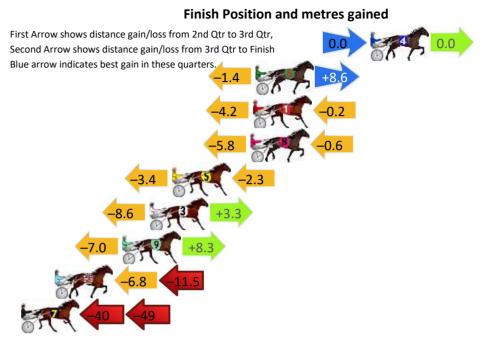

#### **Finish Position and metres gained**

First Arrow shows distance gain/loss from 2nd Qtr to 3rd Qtr, Second Arrow shows distance gain/loss from 3rd Qtr to Finish