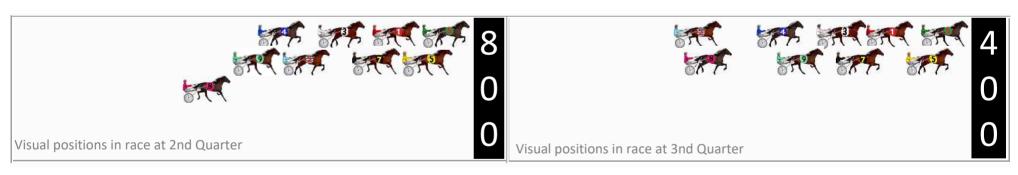

| No | Horse                | Plc | Mar   | 800 Posi  | 400 Posi  | Time    | 3rd Qtr | 4th Qt |
|----|----------------------|-----|-------|-----------|-----------|---------|---------|--------|
| 8  | STUDLEIGH STARLITE   | 1   | 0.0m  | 16.6m (0) | 9.2m (1)  | 2:01.60 | 28.96s  | 28.73s |
| 7  | CRAZY SHIPPO         | 2   | 20.8m | 11.0m (1) | 2.8m (1)  | 2:03.20 | 28.90s  | 30.72s |
| 1  | SEEMESHINEYHEELS     | 3   | 24.2m | 11.4m (0) | 6.0m (0)  | 2:03.47 | 29.11s  | 30.73s |
| 3  | HARLEY JAMES         | 4   | 24.2m | 24.2m (0) | 13.2m (0) | 2:03.47 | 28.70s  | 30.20s |
| 6  | SPEEDY SPORT         | 5   | 26.2m | 28.4m (0) | 18.6m (0) | 2:03.62 | 28.78s  | 29.96s |
| 9  | NIKALONG MINT        | 6   | 29.6m | 27.4m (1) | 20.2m (2) | 2:03.88 | 28.97s  | 30.09s |
| 10 | WHATABOUTBRONS<br>ON | 7   | 31.3m | 32.4m (1) | 25.2m (2) | 2:04.01 | 28.97s  | 29.85s |
| 2  | LIZZADRO             | 8   | 33.0m | 22.2m (1) | 21.2m (1) | 2:04.14 | 29.43s  | 30.26s |
| 5  | BATED BREATH         | 9   | 47.5m | 16.0m (1) | 16.2m (1) | 2:05.26 | 29.52s  | 31.69s |
| 4  | KUDOS MASON          | 10  | 48.0m | 0.0m (0)  | 0.0m (0)  | 2:05.30 | 29.51s  | 32.91s |