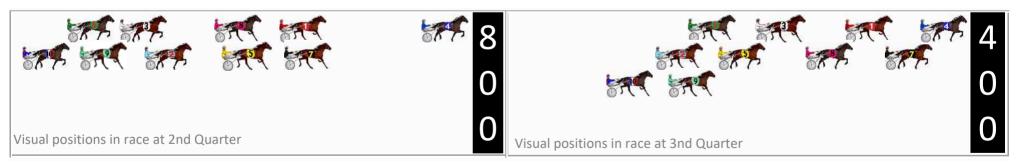

### Parkes Race 3 Distance 1660m

# Friday, 15 November 2024

Gross Time: 2:01.70 MileRate: 1:57.90 LeadTime: 4.00s First Qtr: 27.90s Second Qtr: 31.30s Third Qtr: 28.20s Fourth Qtr: 30.30s

|   | Horse            | Plc |        | 800 Posi   | 400 Posi   |         | 3rd Qtr |        |
|---|------------------|-----|--------|------------|------------|---------|---------|--------|
| 4 | SHES NO HONEY    | 1   | 0.0m   | 0.0m (0)   | 0.0m (0)   | 2:01.70 | 28.20s  | 30.30s |
| 6 | CERISE RAINBOW   | 2   | 9.2m   | 16.4m (1)  | 17.8m (2)  | 2:02.43 | 28.32s  | 29.65s |
| 1 | MISS BLUE STORK  | 3   | 9.4m   | 5.0m (0)   | 9.2m (0)   | 2:02.45 | 28.50s  | 30.32s |
| 8 | ONTHADARKSIDE    | 4   | 9.6m   | 3.2m (2)   | 9.0m (1)   | 2:02.46 | 28.62s  | 30.35s |
| 5 | ARMA SPORTSGIRL  | 5   | 15.9m  | 10.2m (0)  | 13.6m (0)  | 2:02.96 | 28.44s  | 30.47s |
| 3 | CELEBRITY CRUISE | 6   | 17.7m  | 12.4m (1)  | 21.0m (0)  | 2:03.10 | 28.83s  | 30.05s |
| 9 | REVEILLE JET     | 7   | 19.9m  | 21.2m (1)  | 28.2m (1)  | 2:03.28 | 28.73s  | 29.67s |
| 2 | FIVESTAR CHEDDAR | 8   | 25.3m  | 7.0m (1)   | 13.8m (1)  | 2:03.71 | 28.66s  | 31.17s |
| 7 | FULL OF SPICE    | 9   | 208.5m | 120.0m (0) | 160.0m (0) | 2:18.24 | 30.98s  | 33.95s |