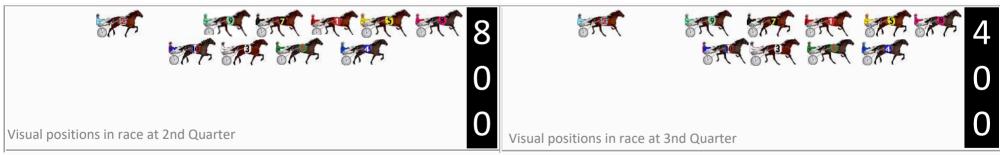

| No | Horse                | Plc | Mar   | 800 Posi  | 400 Posi  | Time    | 3rd Qtr | 4th Qt |
|----|----------------------|-----|-------|-----------|-----------|---------|---------|--------|
| 8  | STUDLEIGH STARLITE   | 1   | 0.0m  | 16.6m (0) | 9.2m (1)  | 2:01.60 | 28.96s  | 28.73s |
| 7  | CRAZY SHIPPO         | 2   | 20.8m | 11.0m (1) | 2.8m (1)  | 2:03.20 | 28.90s  | 30.72s |
| 1  | SEEMESHINEYHEELS     | 3   | 24.2m | 11.4m (0) | 6.0m (0)  | 2:03.47 | 29.11s  | 30.73s |
| 3  | HARLEY JAMES         | 4   | 24.2m | 24.2m (0) | 13.2m (0) | 2:03.47 | 28.70s  | 30.20s |
| 6  | SPEEDY SPORT         | 5   | 26.2m | 28.4m (0) | 18.6m (0) | 2:03.62 | 28.78s  | 29.96s |
| 9  | NIKALONG MINT        | 6   | 29.6m | 27.4m (1) | 20.2m (2) | 2:03.88 | 28.97s  | 30.09s |
| 10 | WHATABOUTBRONS<br>ON | 7   | 31.3m | 32.4m (1) | 25.2m (2) | 2:04.01 | 28.97s  | 29.85s |
| 2  | LIZZADRO             | 8   | 33.0m | 22.2m (1) | 21.2m (1) | 2:04.14 | 29.43s  | 30.26s |
| 5  | BATED BREATH         | 9   | 47.5m | 16.0m (1) | 16.2m (1) | 2:05.26 | 29.52s  | 31.69s |
| 4  | KUDOS MASON          | 10  | 48.0m | 0.0m (0)  | 0.0m (0)  | 2:05.30 | 29.51s  | 32.91s |