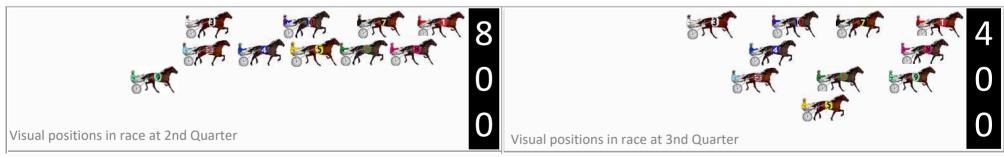

### Parkes Race 5 Distance 2040m

# Friday, 15 November 2024

Gross Time: 2:33.20 MileRate: 2:00.90 LeadTime: 32.40s First Qtr: 31.90s Second Qtr: 31.20s Third Qtr: 28.70s Fourth Qtr: 29.00s

DATA TABLE: 800 / 400 Posi's are position from leader and (how wide the horse was at that position)