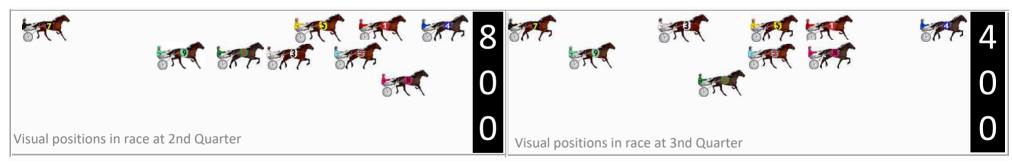

| No | Horse                | Plc | Mar   | 800 Posi  | 400 Posi  | Time    | 3rd Qtr | 4th Qt |
|----|----------------------|-----|-------|-----------|-----------|---------|---------|--------|
| 8  | STUDLEIGH STARLITE   | 1   | 0.0m  | 16.6m (0) | 9.2m (1)  | 2:01.60 | 28.96s  | 28.73s |
| 7  | CRAZY SHIPPO         | 2   | 20.8m | 11.0m (1) | 2.8m (1)  | 2:03.20 | 28.90s  | 30.72s |
| 1  | SEEMESHINEYHEELS     | 3   | 24.2m | 11.4m (0) | 6.0m (0)  | 2:03.47 | 29.11s  | 30.73s |
| 3  | HARLEY JAMES         | 4   | 24.2m | 24.2m (0) | 13.2m (0) | 2:03.47 | 28.70s  | 30.20s |
| 6  | SPEEDY SPORT         | 5   | 26.2m | 28.4m (0) | 18.6m (0) | 2:03.62 | 28.78s  | 29.96s |
| 9  | NIKALONG MINT        | 6   | 29.6m | 27.4m (1) | 20.2m (2) | 2:03.88 | 28.97s  | 30.09s |
| 10 | WHATABOUTBRONS<br>ON | 7   | 31.3m | 32.4m (1) | 25.2m (2) | 2:04.01 | 28.97s  | 29.85s |
| 2  | LIZZADRO             | 8   | 33.0m | 22.2m (1) | 21.2m (1) | 2:04.14 | 29.43s  | 30.26s |
| 5  | BATED BREATH         | 9   | 47.5m | 16.0m (1) | 16.2m (1) | 2:05.26 | 29.52s  | 31.69s |
| 4  | KUDOS MASON          | 10  | 48.0m | 0.0m (0)  | 0.0m (0)  | 2:05.30 | 29.51s  | 32.91s |