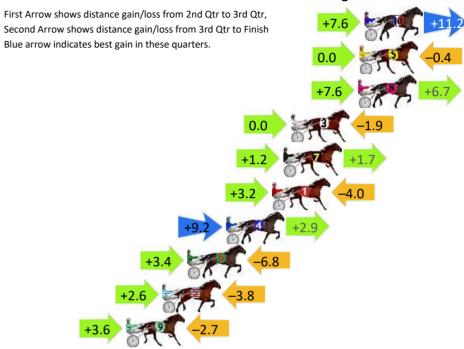

#### Finish Position and metres gained

First Arrow shows distance gain/loss from 2nd Qtr to 3rd Qtr, Second Arrow shows distance gain/loss from 3rd Qtr to Finish Blue arrow indicates best gain in these quarters.