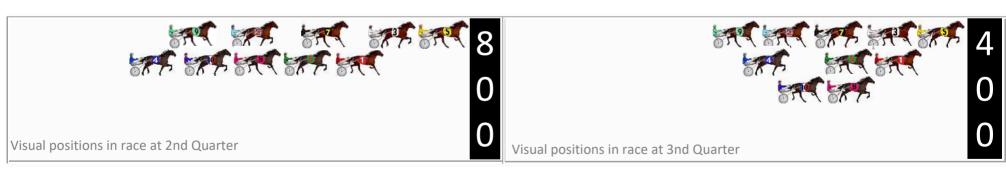

|   | Horse                 | Plc | Mar   | 800 Posi  | 400 Posi  | Time    | 3rd Qtr | 4th Qt |
|---|-----------------------|-----|-------|-----------|-----------|---------|---------|--------|
| 5 | JOHNNYS BLUE          | 1   | 0.0m  | 1.6m (1)  | 1.2m (1)  | 2:35.20 | 29.17s  | 29.51s |
| 6 | AMERICAN<br>BOULEVARD | 2   | 1.1m  | 0.0m (0)  | 0.0m (0)  | 2:35.29 | 29.20s  | 29.68s |
| 9 | BULLI BELLE           | 3   | 12.9m | 15.2m (1) | 11.6m (1) | 2:36.20 | 28.94s  | 29.70s |
| 7 | ALLHEARTNOHEIGHT      | 4   | 13.6m | 5.6m (1)  | 6.8m (1)  | 2:36.26 | 29.28s  | 30.10s |
| 3 | MATTERSON<br>EXPRESS  | 5   | 14.3m | 8.4m (0)  | 8.4m (0)  | 2:36.31 | 29.20s  | 30.03s |
| 4 | KARLOO DEEZER         | 6   | 23.8m | 13.2m (0) | 13.2m (0) | 2:37.05 | 29.19s  | 30.38s |
| 1 | PYEKAKARIKI           | 7   | 26.0m | 4.0m (0)  | 4.4m (0)  | 2:37.22 | 29.22s  | 31.19s |
| 2 | DOTTIE FEELS GOOD     | 8   | 36.0m | 11.2m (1) | 19.8m (0) | 2:37.99 | 29.82s  | 30.79s |
| 8 | BARRYS ROSE           | 9   | 45.7m | 19.2m (2) | 19.0m (1) | 2:38.75 | 29.17s  | 31.56s |