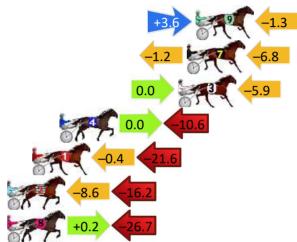

#### Finish Position and metres gained

First Arrow shows distance gain/loss from 2nd Qtr to 3rd Qtr, Second Arrow shows distance gain/loss from 3rd Qtr to Finish Blue arrow indicates best gain in these quarters.