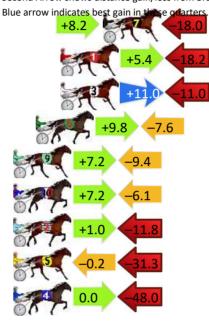

#### **Finish Position and metres gained**

First Arrow shows distance gain/loss from 2nd Qtr to 3rd Qtr, Second Arrow shows distance gain/loss from 3rd Qtr to Finish