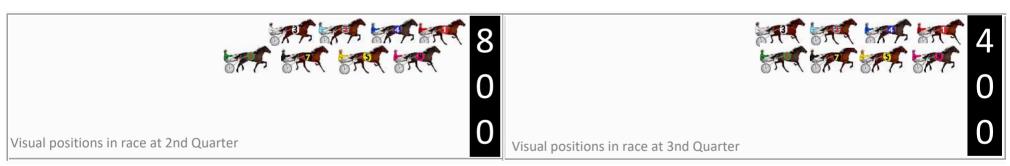

### Finish Position and metres gained

|    | Horse               | Plc | Mar   | 800 Posi  | 400 Posi  | Time    | 3rd Qtr |        |
|----|---------------------|-----|-------|-----------|-----------|---------|---------|--------|
| 8  | MISSAUDACIOUS       | 1   | 0.0m  | 3.0m (1)  | 1.2m (1)  | 2:04.60 | 28.77s  | 27.12s |
| 1  | CLARE FAVOURITE     | 2   | 0.2m  | 0.0m (0)  | 0.0m (0)  | 2:04.61 | 28.90s  | 27.21s |
| 4  | ART SPACE           | 3   | 2.5m  | 20.4m (1) | 11.8m (2) | 2:04.78 | 28.28s  | 26.57s |
| 2  | KRISTYSGIRL         | 4   | 11.2m | 9.4m (0)  | 9.6m (0)  | 2:05.40 | 28.92s  | 27.31s |
| 3  | DOLLAR BROWNIE      | 5   | 12.1m | 7.4m (1)  | 5.2m (2)  | 2:05.47 | 28.76s  | 27.67s |
| 9  | GIBBS               | 6   | 13.8m | 4.8m (0)  | 5.2m (0)  | 2:05.59 | 28.95s  | 27.78s |
| 10 | FEAR THE PAIN       | 7   | 15.2m | 16.4m (1) | 5.8m (3)  | 2:05.69 | 28.18s  | 27.84s |
| 6  | WAMBOYNE<br>MACHETE | 8   | 16.5m | 12.2m (1) | 9.6m (1)  | 2:05.78 | 28.73s  | 27.67s |
| 7  | MICKEY BE NIMBLE    | 9   | 19.8m | 14.6m (0) | 14.2m (1) | 2:06.02 | 28.88s  | 27.58s |
| 5  | MISS PIPPA          | 10  | 26.9m | 19.0m (0) | 18.4m (0) | 2:06.53 | 28.88s  | 27.77s |