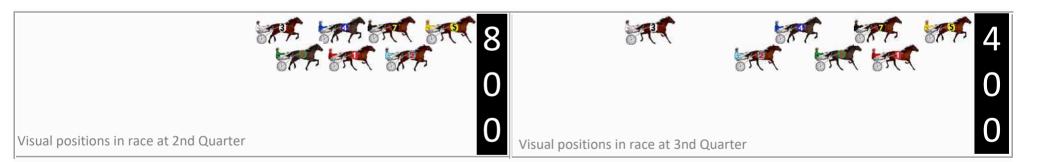

### Wagga Riverina Race 2 Distance 1740m

### Friday, 15 November 2024

Gross Time: 2:02.90 MileRate: 1:53.60 LeadTime: 8.50s First Qtr: 28.00s Second Qtr: 30.50s Third Qtr: 28.30s Fourth Qtr: 27.60s

DATA TABLE: 800 / 400 Posi's are position from leader and (how wide the horse was at that position)

| No | Horse            | Plc | Mar   | 800 Posi  | 400 Posi  | Time    | 3rd Qtr | 4th Qt |
|----|------------------|-----|-------|-----------|-----------|---------|---------|--------|
| 6  | CHEEZ            | 1   | 0.0m  | 0.0m (0)  | 0.0m (0)  | 2:02.90 | 28.30s  | 27.60s |
| 1  | BRACKEN WARRIOR  | 2   | 0.1m  | 4.0m (0)  | 4.0m (0)  | 2:02.91 | 28.30s  | 27.33s |
| 9  | ROCK THE NATION  | 3   | 6.2m  | 8.0m (0)  | 8.0m (0)  | 2:03.35 | 28.30s  | 27.48s |
| 5  | FIFTYSHADESOFHAY | 4   | 10.5m | 3.4m (1)  | 2.6m (1)  | 2:03.66 | 28.25s  | 28.14s |
| 8  | YERING SOHO      | 5   | 13.4m | 11.8m (1) | 10.6m (2) | 2:03.87 | 28.22s  | 27.79s |
| 2  | HES A TERROR     | 6   | 14.8m | 15.8m (1) | 14.2m (1) | 2:03.97 | 28.19s  | 27.64s |
| 7  | DIDNT I          | 6   | 14.8m | 16.2m (0) | 17.2m (0) | 2:03.97 | 28.37s  | 27.44s |
| 4  | MASTER JUDE      | 8   | 16.5m | 7.6m (1)  | 6.6m (2)  | 2:04.10 | 28.24s  | 28.28s |
| 3  | TIGER CHEDDAR    | 9   | 25.9m | 12.0m (0) | 13.0m (0) | 2:04.78 | 28.38s  | 28.49s |