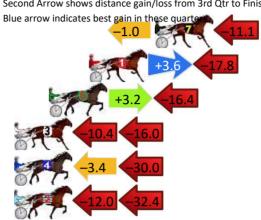

### Finish Position and metres gained

|    | Horse               | Plc | Mar   | 800 Posi  | 400 Posi  | Time    | 3rd Qtr |        |
|----|---------------------|-----|-------|-----------|-----------|---------|---------|--------|
| 8  | MISSAUDACIOUS       | 1   | 0.0m  | 3.0m (1)  | 1.2m (1)  | 2:04.60 | 28.77s  | 27.12s |
| 1  | CLARE FAVOURITE     | 2   | 0.2m  | 0.0m (0)  | 0.0m (0)  | 2:04.61 | 28.90s  | 27.21s |
| 4  | ART SPACE           | 3   | 2.5m  | 20.4m (1) | 11.8m (2) | 2:04.78 | 28.28s  | 26.57s |
| 2  | KRISTYSGIRL         | 4   | 11.2m | 9.4m (0)  | 9.6m (0)  | 2:05.40 | 28.92s  | 27.31s |
| 3  | DOLLAR BROWNIE      | 5   | 12.1m | 7.4m (1)  | 5.2m (2)  | 2:05.47 | 28.76s  | 27.67s |
| 9  | GIBBS               | 6   | 13.8m | 4.8m (0)  | 5.2m (0)  | 2:05.59 | 28.95s  | 27.78s |
| 10 | FEAR THE PAIN       | 7   | 15.2m | 16.4m (1) | 5.8m (3)  | 2:05.69 | 28.18s  | 27.84s |
| 6  | WAMBOYNE<br>MACHETE | 8   | 16.5m | 12.2m (1) | 9.6m (1)  | 2:05.78 | 28.73s  | 27.67s |
| 7  | MICKEY BE NIMBLE    | 9   | 19.8m | 14.6m (0) | 14.2m (1) | 2:06.02 | 28.88s  | 27.58s |
| 5  | MISS PIPPA          | 10  | 26.9m | 19.0m (0) | 18.4m (0) | 2:06.53 | 28.88s  | 27.77s |