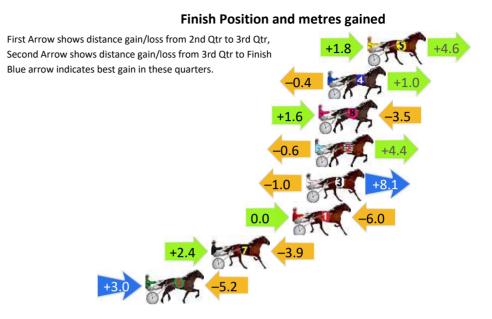

# Finish Position and metres gained First Arrow shows distance gain/loss from 2nd Qtr to 3rd Qtr, Second Arrow shows distance gain/loss from 3rd Qtr to Finish Blue arrow indicates best gain in these quarters. 0.0 +1.8 +0.8 -7.9 +1.6 -0.6 -1.0 +2.4 +1.0 -9.9

| No | Horse            | Plc | Mar   | 800 Posi  | 400 Posi  | Time    | 3rd Qtr | 4th Qt |
|----|------------------|-----|-------|-----------|-----------|---------|---------|--------|
| 6  | CHEEZ            | 1   | 0.0m  | 0.0m (0)  | 0.0m (0)  | 2:02.90 | 28.30s  | 27.60s |
| 1  | BRACKEN WARRIOR  | 2   | 0.1m  | 4.0m (0)  | 4.0m (0)  | 2:02.91 | 28.30s  | 27.33s |
| 9  | ROCK THE NATION  | 3   | 6.2m  | 8.0m (0)  | 8.0m (0)  | 2:03.35 | 28.30s  | 27.48s |
| 5  | FIFTYSHADESOFHAY | 4   | 10.5m | 3.4m (1)  | 2.6m (1)  | 2:03.66 | 28.25s  | 28.14s |
| 8  | YERING SOHO      | 5   | 13.4m | 11.8m (1) | 10.6m (2) | 2:03.87 | 28.22s  | 27.79s |
| 2  | HES A TERROR     | 6   | 14.8m | 15.8m (1) | 14.2m (1) | 2:03.97 | 28.19s  | 27.64s |
| 7  | DIDNT I          | 6   | 14.8m | 16.2m (0) | 17.2m (0) | 2:03.97 | 28.37s  | 27.44s |
| 4  | MASTER JUDE      | 8   | 16.5m | 7.6m (1)  | 6.6m (2)  | 2:04.10 | 28.24s  | 28.28s |
| 3  | TIGER CHEDDAR    | 9   | 25.9m | 12.0m (0) | 13.0m (0) | 2:04.78 | 28.38s  | 28.49s |