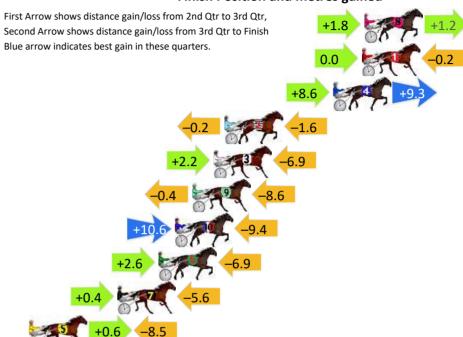

### Finish Position and metres gained

# Finish Position and metres gained First Arrow shows distance gain/loss from 2nd Qtr to 3rd Qtr, Second Arrow shows distance gain/loss from 3rd Qtr to Finish Blue arrow indicates best gain in these quarters. 0.0 +1.8 +0.8 -7.9 +1.6 -0.6 -1.0 +2.4 +1.0 -9.9