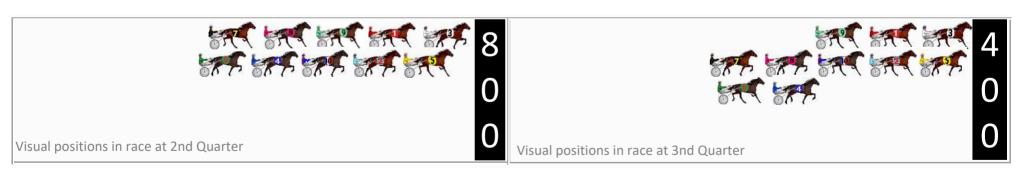

### Finish Position and metres gained

First Arrow shows distance gain/loss from 2nd Qtr to 3rd Qtr, Second Arrow shows distance gain/loss from 3rd Qtr to Finish

| No | Horse           | Plc | Mar   | 800 Posi  | 400 Posi  | Time    | 3rd Qtr | 4th Qt |
|----|-----------------|-----|-------|-----------|-----------|---------|---------|--------|
| 5  | SHES A WARRAWEE | 1   | 0.0m  | 0.0m (0)  | 0.0m (0)  | 2:05.30 | 26.70s  | 26.80s |
| 7  | LEWENDON        | 2   | 16.7m | 4.6m (0)  | 5.6m (0)  | 2:06.48 | 26.77s  | 27.54s |
| 1  | HOTDELIGHT      | 3   | 22.0m | 7.8m (1)  | 4.2m (1)  | 2:06.85 | 26.46s  | 27.99s |
| 6  | BONJORGE        | 4   | 25.2m | 12.0m (1) | 8.8m (1)  | 2:07.08 | 26.49s  | 27.89s |
| 3  | FULLOFFIGHT     | 5   | 40.0m | 13.6m (0) | 24.0m (0) | 2:08.13 | 27.39s  | 27.87s |
| 4  | ARTS FELLA      | 6   | 42.0m | 8.6m (0)  | 12.0m (0) | 2:08.27 | 26.92s  | 28.80s |
| 2  | TINNYSMEDAD     | 7   | 47.6m | 3.2m (1)  | 15.2m (1) | 2:08.66 | 27.49s  | 28.96s |