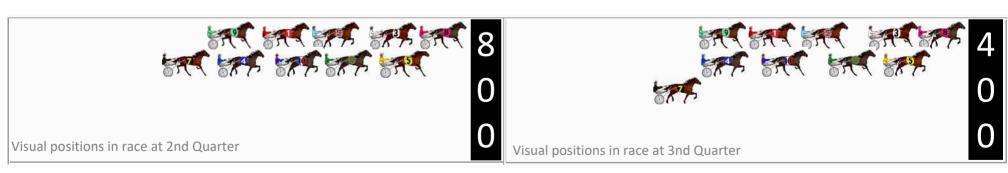

### Finish Position and metres gained

| No | Horse                  | Plc | Mar   | 800 Posi  | 400 Posi  |         | 3rd Qtr |        |
|----|------------------------|-----|-------|-----------|-----------|---------|---------|--------|
| 3  | DEE TERROR             | 1   | 0.0m  | 3.4m (1)  | 0.4m (1)  | 2:04.00 | 28.29s  | 27.57s |
| 2  | LUVTOO                 | 2   | 1.1m  | 0.0m (0)  | 0.0m (0)  | 2:04.08 | 28.50s  | 27.68s |
| 5  | BURTON                 | 3   | 1.6m  | 12.0m (1) | 9.2m (1)  | 2:04.12 | 28.30s  | 27.08s |
| 4  | TUFFASOLDBOOTS         | 4   | 3.1m  | 7.6m (1)  | 4.6m (1)  | 2:04.23 | 28.29s  | 27.50s |
| 8  | VICTORTHEINFLICTO<br>R | 5   | 3.4m  | 21.4m (1) | 11.2m (2) | 2:04.25 | 27.78s  | 27.06s |
| 1  | SHOOBEES CHARM         | 6   | 5.2m  | 4.0m (0)  | 4.0m (0)  | 2:04.38 | 28.50s  | 27.68s |
| 7  | QUICKSHIFT GIRL        | 7   | 6.3m  | 12.4m (0) | 12.6m (0) | 2:04.46 | 28.51s  | 27.17s |
| 6  | SPORTY BANYULA         | 8   | 10.9m | 16.6m (1) | 13.8m (1) | 2:04.79 | 28.30s  | 27.40s |
| 9  | PIRANI PRINCESS        | 9   | 11.1m | 8.4m (0)  | 8.2m (0)  | 2:04.81 | 28.49s  | 27.80s |