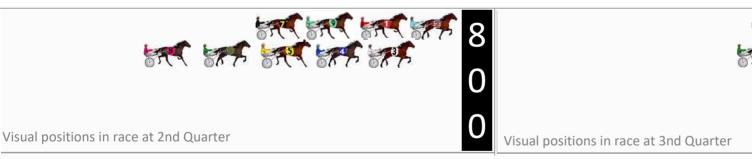

### Wagga Riverina Race 1 Distance 1740m

### Friday, 15 November 2024

Third Qtr: 28.90s Gross Time: 2:04.60 MileRate: 1:55.20 First Qtr: 28.90s Second Qtr: 30.80s Fourth Qtr: 27.20s LeadTime: 8.80s

DATA TABLE: 800 / 400 Posi's are position from leader and (how wide the horse was at that position)

|    | Horse               | Plc | Mar   | 800 Posi  | 400 Posi  | Time    | 3rd Qtr |        |
|----|---------------------|-----|-------|-----------|-----------|---------|---------|--------|
| 8  | MISSAUDACIOUS       | 1   | 0.0m  | 3.0m (1)  | 1.2m (1)  | 2:04.60 | 28.77s  | 27.12s |
| 1  | CLARE FAVOURITE     | 2   | 0.2m  | 0.0m (0)  | 0.0m (0)  | 2:04.61 | 28.90s  | 27.21s |
| 4  | ART SPACE           | 3   | 2.5m  | 20.4m (1) | 11.8m (2) | 2:04.78 | 28.28s  | 26.57s |
| 2  | KRISTYSGIRL         | 4   | 11.2m | 9.4m (0)  | 9.6m (0)  | 2:05.40 | 28.92s  | 27.31s |
| 3  | DOLLAR BROWNIE      | 5   | 12.1m | 7.4m (1)  | 5.2m (2)  | 2:05.47 | 28.76s  | 27.67s |
| 9  | GIBBS               | 6   | 13.8m | 4.8m (0)  | 5.2m (0)  | 2:05.59 | 28.95s  | 27.78s |
| 10 | FEAR THE PAIN       | 7   | 15.2m | 16.4m (1) | 5.8m (3)  | 2:05.69 | 28.18s  | 27.84s |
| 6  | WAMBOYNE<br>MACHETE | 8   | 16.5m | 12.2m (1) | 9.6m (1)  | 2:05.78 | 28.73s  | 27.67s |
| 7  | MICKEY BE NIMBLE    | 9   | 19.8m | 14.6m (0) | 14.2m (1) | 2:06.02 | 28.88s  | 27.58s |
| 5  | MISS PIPPA          | 10  | 26.9m | 19.0m (0) | 18.4m (0) | 2:06.53 | 28.88s  | 27.77s |