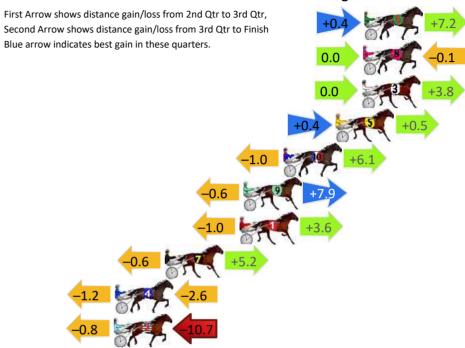

# Finish Position and metres gained First Arrow shows distance gain/loss from 2nd Qtr to 3rd Qtr, Second Arrow shows distance gain/loss from 3rd Qtr to Finish Blue arrow indicates best gain in these quarters. 0.0 +1.8 +0.8 -7.9 +1.6 -0.6 -1.0 +2.4 +1.0 -9.9

| No | Horse            | Plc | Mar   | 800 Posi  | 400 Posi  | Time    | 3rd Qtr | 4th Qt |
|----|------------------|-----|-------|-----------|-----------|---------|---------|--------|
| 6  | CHEEZ            | 1   | 0.0m  | 0.0m (0)  | 0.0m (0)  | 2:02.90 | 28.30s  | 27.60s |
| 1  | BRACKEN WARRIOR  | 2   | 0.1m  | 4.0m (0)  | 4.0m (0)  | 2:02.91 | 28.30s  | 27.33s |
| 9  | ROCK THE NATION  | 3   | 6.2m  | 8.0m (0)  | 8.0m (0)  | 2:03.35 | 28.30s  | 27.48s |
| 5  | FIFTYSHADESOFHAY | 4   | 10.5m | 3.4m (1)  | 2.6m (1)  | 2:03.66 | 28.25s  | 28.14s |
| 8  | YERING SOHO      | 5   | 13.4m | 11.8m (1) | 10.6m (2) | 2:03.87 | 28.22s  | 27.79s |
| 2  | HES A TERROR     | 6   | 14.8m | 15.8m (1) | 14.2m (1) | 2:03.97 | 28.19s  | 27.64s |
| 7  | DIDNT I          | 6   | 14.8m | 16.2m (0) | 17.2m (0) | 2:03.97 | 28.37s  | 27.44s |
| 4  | MASTER JUDE      | 8   | 16.5m | 7.6m (1)  | 6.6m (2)  | 2:04.10 | 28.24s  | 28.28s |
| 3  | TIGER CHEDDAR    | 9   | 25.9m | 12.0m (0) | 13.0m (0) | 2:04.78 | 28.38s  | 28.49s |