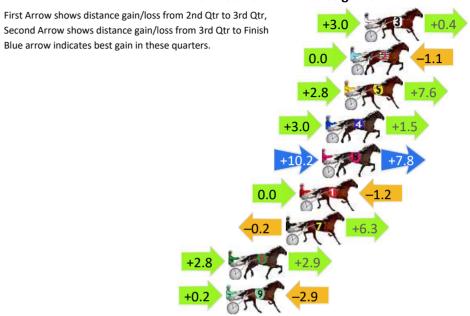

2   | 1.1m  | 0.0m (0)  | 0.0m (0)  | 2:04.08 | 28.50s  | 27.68s |
| 5  | BURTON                 | 3   | 1.6m  | 12.0m (1) | 9.2m (1)  | 2:04.12 | 28.30s  | 27.08s |
| 4  | TUFFASOLDBOOTS         | 4   | 3.1m  | 7.6m (1)  | 4.6m (1)  | 2:04.23 | 28.29s  | 27.50s |
| 8  | VICTORTHEINFLICTO<br>R | 5   | 3.4m  | 21.4m (1) | 11.2m (2) | 2:04.25 | 27.78s  | 27.06s |
| 1  | SHOOBEES CHARM         | 6   | 5.2m  | 4.0m (0)  | 4.0m (0)  | 2:04.38 | 28.50s  | 27.68s |
| 7  | QUICKSHIFT GIRL        | 7   | 6.3m  | 12.4m (0) | 12.6m (0) | 2:04.46 | 28.51s  | 27.17s |
| 6  | SPORTY BANYULA         | 8   | 10.9m | 16.6m (1) | 13.8m (1) | 2:04.79 | 28.30s  | 27.40s |
| 9  | PIRANI PRINCESS        | 9   | 11.1m | 8.4m (0)  | 8.2m (0)  | 2:04.81 | 28.49s  | 27.80s |

### Finish Position and metres gained









### Wagga Riverina Race 4 Distance 1740m

### Friday, 15 November 2024

Gross Time: 2:05.30 MileRate: 1:55.90 LeadTime: 8.80s First Qtr: 31.20s Second Qtr: 31.80s Third Qtr: 26.70s Fourth Qtr: 26.80s

DATA TABLE: 800 / 400 Posi's are position from leader and (how wide the horse was at that position)

| No | Horse           | Plc | Mar   | 800 Posi  | 400 Posi  | Time    | 3rd Qtr | 4th Qt |
|----|-----------------|-----|-------|-----------|-----------|---------|---------|--------|
| 5  | SHES A WARRAWEE | 1   | 0.0m  | 0.0m (0)  | 0.0m (0)  | 2:05.30 | 26.70s  | 26.80s |
| 7  | LEWENDON        | 2   | 16.7m | 4.6m (0)  | 5.6m (0)  | 2:06.48 | 26.77s  | 27.54s |
| 1  | HOTDELIGHT      | 3   | 22.0m | 7.8m (1)  | 4.2m (1)  | 2:06.85 | 26.46s  | 27.99s |
| 6  | BONJORGE        | 4   |