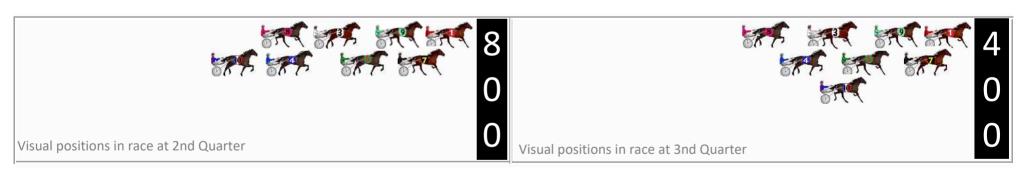

| No | Horse                | Plc | Mar   | 800 Posi  | 400 Posi  | Time    | 3rd Qtr | 4th Qt |
|----|----------------------|-----|-------|-----------|-----------|---------|---------|--------|
| 3  | ROBYN TAYLOR         | 1   | 0.0m  | 4.4m (0)  | 4.2m (0)  | 1:59.50 | 29.99s  | 30.58s |
| 1  | WHAT FOR             | 2   | 8.7m  | 0.0m (0)  | 0.0m (0)  | 2:00.20 | 29.99s  | 31.57s |
| 2  | COOINDALAI           | 3   | 15.1m | 9.2m (0)  | 9.2m (0)  | 2:00.72 | 29.99s  | 31.35s |
| 5  | WALLAROY BOY         | 4   | 17.3m | 15.4m (1) | 14.8m (1) | 2:00.90 | 29.95s  | 31.09s |
| 6  | MOONLIGHT<br>CRUISER | 5   | 18.3m | 6.8m (1)  | 10.8m (2) | 2:00.98 | 30.29s  | 31.48s |
| 8  | ALL STAR MAGICIAN    | 6   | 18.4m | 5.2m (2)  | 5.8m (2)  | 2:00.99 | 30.03s  | 31.87s |
| 10 | TRUE STEPPER         | 7   | 21.1m | 13.4m (0) | 13.4m (0) | 2:01.21 | 29.99s  | 31.49s |
| 4  | IDEAL COPY           | 8   | 32.2m | 19.0m (0) | 18.2m (0) | 2:02.10 | 29.92s  | 31.98s |
| 7  | SPOT ON              | 9   | 37.0m | 11.2m (1) | 15.4m (2) | 2:02.49 | 30.29s  | 32.56s |
| 9  | VALIANT CHARGER      | 10  | 41.8m | 2.2m (1)  | 7.2m (1)  | 2:02.88 | 30.34s  | 33.56s |

# Finish Position and metres gained First Arrow shows distance gain/loss from 2nd Qtr to 3rd Qtr, Second Arrow shows distance gain/loss from 3rd Qtr to Finish Blue arrow indicates best gain in these quarters. 0.0 -8.7 -8.7 -0.6 -7.5 -0.6 -7.7 +0.8 -12.6 -7.7 -4.2 -21.6 -5.0 -34.6