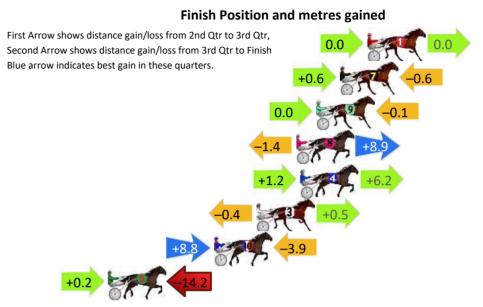

| No | Horse                  | Plc | Mar    | 800 Posi  | 400 Posi  | Time    | 3rd Qtr | 4th Qt |
|----|------------------------|-----|--------|-----------|-----------|---------|---------|--------|
| 6  | BETTATHANMOZARE<br>LLA | 1   | 0.0m   | 0.0m (0)  | 0.0m (0)  | 1:58.00 | 29.00s  | 28.70s |
| 3  | SHOOBEES SUNSET        | 2   | 10.8m  | 4.2m (0)  | 4.0m (0)  | 1:58.81 | 28.99s  | 29.19s |
| 10 | ALTIANO                | 3   | 24.4m  | 11.6m (1) | 11.4m (1) | 1:59.84 | 28.99s  | 29.63s |
| 1  | SPUNKYS GOT ISSUES     | 4   | 26.2m  | 8.2m (0)  | 8.0m (0)  | 1:59.97 | 28.99s  | 30.00s |
| 7  | EYES BEEN PATIENT      | 5   | 28.1m  | 2.6m (1)  | 2.4m (1)  | 2:00.12 | 29.00s  | 30.53s |
| 2  | SHALAMAR MISS          | 6   | 30.3m  | 7.4m (1)  | 7.2m (1)  | 2:00.28 | 28.99s  | 30.35s |
| 4  | OUR LUCILLE            | 7   | 31.1m  | 17.0m (1) | 18.4m (1) | 2:00.34 | 29.11s  | 29.61s |
| 9  | ILLUSTRATION           | 8   | 31.1m  | 12.2m (0) | 12.4m (0) | 2:00.34 | 29.02s  | 30.03s |
| 8  | SKYFALL VIGIL          | 9   | 116.2m | 35.0m (0) | 75.0m (0) | 2:06.76 | 31.88s  | 31.64s |

### Finish Position and metres gained First Arrow shows distance gain/loss from 2nd Qtr to 3rd Qtr, Second Arrow shows distance gain/loss from 3rd Qtr to Finish Blue arrow indicates best gain in these quarters. +0.2 +0.2 +0.2 -1.4 -1.4 -1.7