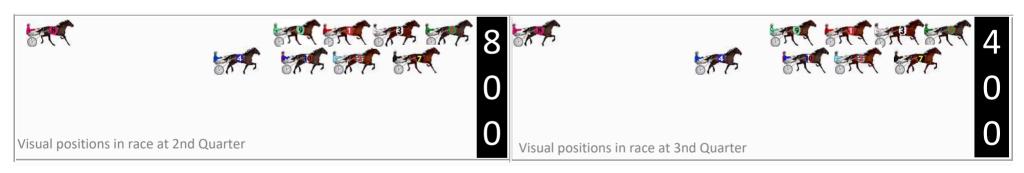

### Newcastle Race 1 Distance 1609m

### Monday, 18 November 2024

Gross Time: 1:58.00 MileRate: 1:58.00 LeadTime: 0.00s First Qtr: 28.90s Second Qtr: 31.40s Third Qtr: 29.00s Fourth Qtr: 28.70s

DATA TABLE: 800 / 400 Posi's are position from leader and (how wide the horse was at that position)

| No | Horse                  | Plc | Mar    | 800 Posi  | 400 Posi  | Time    | 3rd Qtr | 4th Qt |
|----|------------------------|-----|--------|-----------|-----------|---------|---------|--------|
| 6  | BETTATHANMOZARE<br>LLA | 1   | 0.0m   | 0.0m (0)  | 0.0m (0)  | 1:58.00 | 29.00s  | 28.70s |
| 3  | SHOOBEES SUNSET        | 2   | 10.8m  | 4.2m (0)  | 4.0m (0)  | 1:58.81 | 28.99s  | 29.19s |
| 10 | ALTIANO                | 3   | 24.4m  | 11.6m (1) | 11.4m (1) | 1:59.84 | 28.99s  | 29.63s |
| 1  | SPUNKYS GOT ISSUES     | 4   | 26.2m  | 8.2m (0)  | 8.0m (0)  | 1:59.97 | 28.99s  | 30.00s |
| 7  | EYES BEEN PATIENT      | 5   | 28.1m  | 2.6m (1)  | 2.4m (1)  | 2:00.12 | 29.00s  | 30.53s |
| 2  | SHALAMAR MISS          | 6   | 30.3m  | 7.4m (1)  | 7.2m (1)  | 2:00.28 | 28.99s  | 30.35s |
| 4  | OUR LUCILLE            | 7   | 31.1m  | 17.0m (1) | 18.4m (1) | 2:00.34 | 29.11s  | 29.61s |
| 9  | ILLUSTRATION           | 8   | 31.1m  | 12.2m (0) | 12.4m (0) | 2:00.34 | 29.02s  | 30.03s |
| 8  | SKYFALL VIGIL          | 9   | 116.2m | 35.0m (0) | 75.0m (0) | 2:06.76 | 31.88s  | 31.64s |