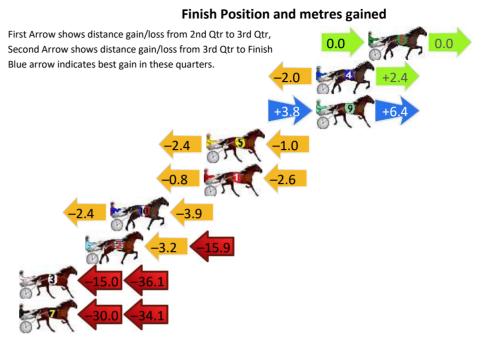

### Finish Position and metres gained First Arrow shows distance gain/loss from 2nd Qtr to 3rd Qtr, Second Arrow shows distance gain/loss from 3rd Qtr to Finish Blue arrow indicates best gain in these quarters. +0.2 +0.2 +0.2 -1.4 -1.4 -1.7