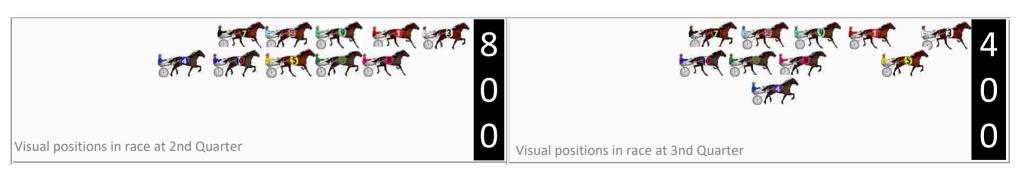

| No | Horse                  | Plc | Mar    | 800 Posi  | 400 Posi  | Time    | 3rd Qtr | 4th Qt |
|----|------------------------|-----|--------|-----------|-----------|---------|---------|--------|
| 6  | BETTATHANMOZARE<br>LLA | 1   | 0.0m   | 0.0m (0)  | 0.0m (0)  | 1:58.00 | 29.00s  | 28.70s |
| 3  | SHOOBEES SUNSET        | 2   | 10.8m  | 4.2m (0)  | 4.0m (0)  | 1:58.81 | 28.99s  | 29.19s |
| 10 | ALTIANO                | 3   | 24.4m  | 11.6m (1) | 11.4m (1) | 1:59.84 | 28.99s  | 29.63s |
| 1  | SPUNKYS GOT ISSUES     | 4   | 26.2m  | 8.2m (0)  | 8.0m (0)  | 1:59.97 | 28.99s  | 30.00s |
| 7  | EYES BEEN PATIENT      | 5   | 28.1m  | 2.6m (1)  | 2.4m (1)  | 2:00.12 | 29.00s  | 30.53s |
| 2  | SHALAMAR MISS          | 6   | 30.3m  | 7.4m (1)  | 7.2m (1)  | 2:00.28 | 28.99s  | 30.35s |
| 4  | OUR LUCILLE            | 7   | 31.1m  | 17.0m (1) | 18.4m (1) | 2:00.34 | 29.11s  | 29.61s |
| 9  | ILLUSTRATION           | 8   | 31.1m  | 12.2m (0) | 12.4m (0) | 2:00.34 | 29.02s  | 30.03s |
| 8  | SKYFALL VIGIL          | 9   | 116.2m | 35.0m (0) | 75.0m (0) | 2:06.76 | 31.88s  | 31.64s |

### Finish Position and metres gained First Arrow shows distance gain/loss from 2nd Qtr to 3rd Qtr, Second Arrow shows distance gain/loss from 3rd Qtr to Finish Blue arrow indicates best gain in these quarters. +0.2 +0.2 +0.2 -1.4 -1.4 -1.7