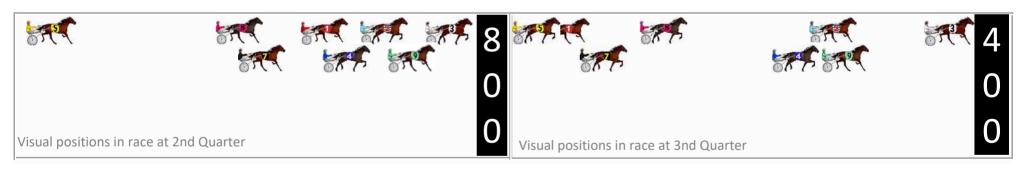

### Newcastle Race 3 Distance 1609m

### Monday, 18 November 2024

Gross Time: 1:59.10 MileRate: 1:59.10 LeadTime: 0.00s First Qtr: 27.70s Second Qtr: 31.10s Third Qtr: 28.30s Fourth Qtr: 32.00s

|   | Horse             | Plc | Mar   | 800 Posi  | 400 Posi  |         | 3rd Qtr |        |
|---|-------------------|-----|-------|-----------|-----------|---------|---------|--------|
| 2 | ELITE GEORGE      | 1   | 0.0m  | 5.2m (0)  | 9.2m (0)  | 1:59.10 | 28.64s  | 31.27s |
| 8 | SLICK AND SUAVE   | 2   | 2.7m  | 16.8m (0) | 22.8m (0) | 1:59.33 | 28.84s  | 30.40s |
| 4 | HOWITIS           | 3   | 4.9m  | 8.2m (1)  | 12.2m (1) | 1:59.51 | 28.63s  | 31.42s |
| 3 | OAK RIDGE         | 4   | 5.1m  | 0.0m (0)  | 0.0m (0)  | 1:59.53 | 28.28s  | 32.41s |
| 7 | GET US A TINNY    | 5   | 11.2m | 15.0m (1) | 27.6m (1) | 2:00.04 | 29.32s  | 30.70s |
| 1 | WOOPAA            | 6   | 13.8m | 10.0m (0) | 30.6m (0) | 2:00.25 | 29.92s  | 30.66s |
| 9 | TRIED AND TRUSTED | 7   | 16.5m | 3.0m (1)  | 8.2m (1)  | 2:00.48 | 28.65s  | 32.66s |
| 5 | MIKI LEE          | 8   | 42.3m | 35.0m (0) | 38.0m (0) | 2:02.63 | 28.51s  | 32.34s |