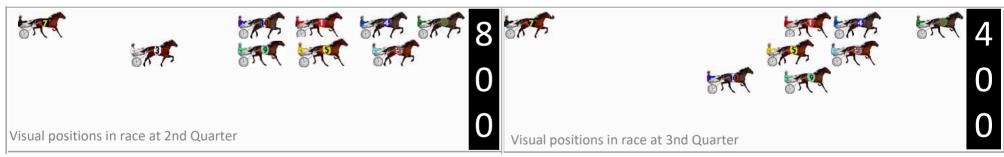

| No | Horse                  | Plc | Mar    | 800 Posi  | 400 Posi  | Time    | 3rd Qtr | 4th Qt |
|----|------------------------|-----|--------|-----------|-----------|---------|---------|--------|
| 6  | BETTATHANMOZARE<br>LLA | 1   | 0.0m   | 0.0m (0)  | 0.0m (0)  | 1:58.00 | 29.00s  | 28.70s |
| 3  | SHOOBEES SUNSET        | 2   | 10.8m  | 4.2m (0)  | 4.0m (0)  | 1:58.81 | 28.99s  | 29.19s |
| 10 | ALTIANO                | 3   | 24.4m  | 11.6m (1) | 11.4m (1) | 1:59.84 | 28.99s  | 29.63s |
| 1  | SPUNKYS GOT ISSUES     | 4   | 26.2m  | 8.2m (0)  | 8.0m (0)  | 1:59.97 | 28.99s  | 30.00s |
| 7  | EYES BEEN PATIENT      | 5   | 28.1m  | 2.6m (1)  | 2.4m (1)  | 2:00.12 | 29.00s  | 30.53s |
| 2  | SHALAMAR MISS          | 6   | 30.3m  | 7.4m (1)  | 7.2m (1)  | 2:00.28 | 28.99s  | 30.35s |
| 4  | OUR LUCILLE            | 7   | 31.1m  | 17.0m (1) | 18.4m (1) | 2:00.34 | 29.11s  | 29.61s |
| 9  | ILLUSTRATION           | 8   | 31.1m  | 12.2m (0) | 12.4m (0) | 2:00.34 | 29.02s  | 30.03s |
| 8  | SKYFALL VIGIL          | 9   | 116.2m | 35.0m (0) | 75.0m (0) | 2:06.76 | 31.88s  | 31.64s |