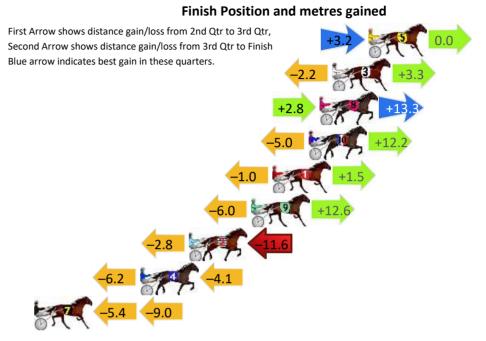

| No | Horse                | Plc | Mar   | 800 Posi  | 400 Posi  | Time    | 3rd Qtr | 4th Qt |
|----|----------------------|-----|-------|-----------|-----------|---------|---------|--------|
| 3  | ROBYN TAYLOR         | 1   | 0.0m  | 4.4m (0)  | 4.2m (0)  | 1:59.50 | 29.99s  | 30.58s |
| 1  | WHAT FOR             | 2   | 8.7m  | 0.0m (0)  | 0.0m (0)  | 2:00.20 | 29.99s  | 31.57s |
| 2  | COOINDALAI           | 3   | 15.1m | 9.2m (0)  | 9.2m (0)  | 2:00.72 | 29.99s  | 31.35s |
| 5  | WALLAROY BOY         | 4   | 17.3m | 15.4m (1) | 14.8m (1) | 2:00.90 | 29.95s  | 31.09s |
| 6  | MOONLIGHT<br>CRUISER | 5   | 18.3m | 6.8m (1)  | 10.8m (2) | 2:00.98 | 30.29s  | 31.48s |
| 8  | ALL STAR MAGICIAN    | 6   | 18.4m | 5.2m (2)  | 5.8m (2)  | 2:00.99 | 30.03s  | 31.87s |
| 10 | TRUE STEPPER         | 7   | 21.1m | 13.4m (0) | 13.4m (0) | 2:01.21 | 29.99s  | 31.49s |
| 4  | IDEAL COPY           | 8   | 32.2m | 19.0m (0) | 18.2m (0) | 2:02.10 | 29.92s  | 31.98s |
| 7  | SPOT ON              | 9   | 37.0m | 11.2m (1) | 15.4m (2) | 2:02.49 | 30.29s  | 32.56s |
| 9  | VALIANT CHARGER      | 10  | 41.8m | 2.2m (1)  | 7.2m (1)  | 2:02.88 | 30.34s  | 33.56s |

# Finish Position and metres gained First Arrow shows distance gain/loss from 2nd Qtr to 3rd Qtr, Second Arrow shows distance gain/loss from 3rd Qtr to Finish Blue arrow indicates best gain in these quarters. 0.0 -8.7 -8.7 -0.6 -7.5 -0.6 -7.7 +0.8 -12.6 -7.7 -4.2 -21.6 -5.0 -34.6