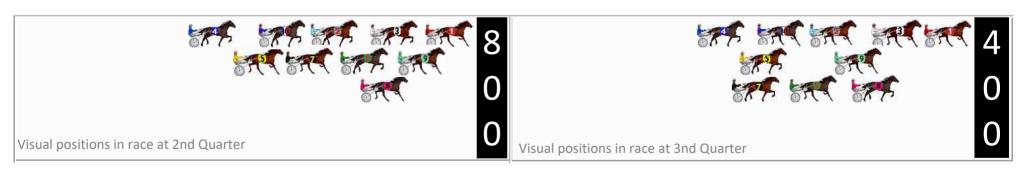

### Newcastle Race 2 Distance 1609m

### Monday, 18 November 2024

Gross Time: 1:59.50 MileRate: 1:59.50 LeadTime: 0.00s First Qtr: 28.40s Second Qtr: 30.20s Third Qtr: 30.00s Fourth Qtr: 30.90s

DATA TABLE: 800 / 400 Posi's are position from leader and (how wide the horse was at that position)

| No | Horse                | Plc | Mar   | 800 Posi  | 400 Posi  | Time    | 3rd Qtr | 4th Qt |
|----|----------------------|-----|-------|-----------|-----------|---------|---------|--------|
| 3  | ROBYN TAYLOR         | 1   | 0.0m  | 4.4m (0)  | 4.2m (0)  | 1:59.50 | 29.99s  | 30.58s |
| 1  | WHAT FOR             | 2   | 8.7m  | 0.0m (0)  | 0.0m (0)  | 2:00.20 | 29.99s  | 31.57s |
| 2  | COOINDALAI           | 3   | 15.1m | 9.2m (0)  | 9.2m (0)  | 2:00.72 | 29.99s  | 31.35s |
| 5  | WALLAROY BOY         | 4   | 17.3m | 15.4m (1) | 14.8m (1) | 2:00.90 | 29.95s  | 31.09s |
| 6  | MOONLIGHT<br>CRUISER | 5   | 18.3m | 6.8m (1)  | 10.8m (2) | 2:00.98 | 30.29s  | 31.48s |
| 8  | ALL STAR MAGICIAN    | 6   | 18.4m | 5.2m (2)  | 5.8m (2)  | 2:00.99 | 30.03s  | 31.87s |
| 10 | TRUE STEPPER         | 7   | 21.1m | 13.4m (0) | 13.4m (0) | 2:01.21 | 29.99s  | 31.49s |
| 4  | IDEAL COPY           | 8   | 32.2m | 19.0m (0) | 18.2m (0) | 2:02.10 | 29.92s  | 31.98s |
| 7  | SPOT ON              | 9   | 37.0m | 11.2m (1) | 15.4m (2) | 2:02.49 | 30.29s  | 32.56s |
| 9  | VALIANT CHARGER      | 10  | 41.8m | 2.2m (1)  | 7.2m (1)  | 2:02.88 | 30.34s  | 33.56s |