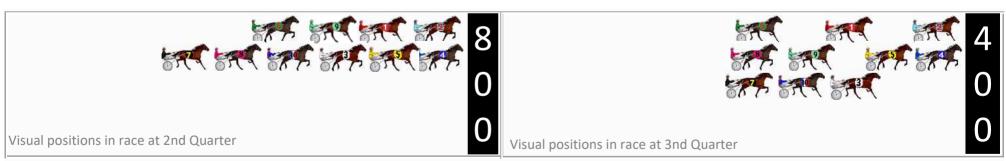

### Finish Position and metres gained

First Arrow shows distance gain/loss from 2nd Qtr to 3rd Qtr,
Second Arrow shows distance gain/loss from 3rd Qtr to Finish
Blue arrow indicates best gain in these quarters.

-1.4

-1.8

-2.2

-13.9

-2.6

4

-15.4

Visual positions in race at 2nd Quarter

Visual positions in race at 3nd Quarter

4 0 0