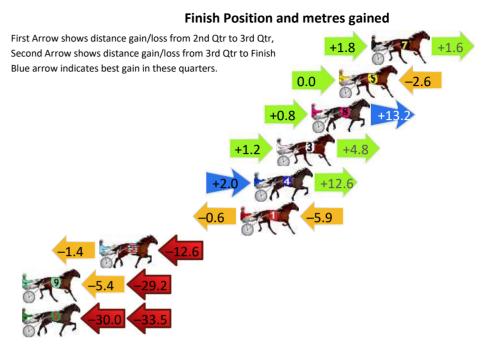

### Finish Position and metres gained

First Arrow shows distance gain/loss from 2nd Qtr to 3rd Qtr, Second Arrow shows distance gain/loss from 3rd Qtr to Finish

| Second Arrow snows distance gain/loss from 3rd Qtr t       |
|------------------------------------------------------------|
| Blue arrow indicates best gain in these parters —0.8 —14.3 |
| -0.4 20.0                                                  |
| +0.2 -18.6                                                 |
| -1.0 -31.2                                                 |
| +3.6 -21.1                                                 |
| -1.0 -25.7                                                 |
| -4.6 -31.4                                                 |
| -0.6 -35.7                                                 |