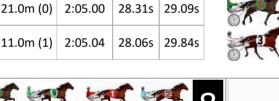

| No | Horse             | Plc | Mar   | 800 Posi  | 400 Posi  | Time    | 3rd Qtr | 4th Qt |
|----|-------------------|-----|-------|-----------|-----------|---------|---------|--------|
| 2  | OKANUI BEACH      | 1   | 0.0m  | 0.0m (0)  | 0.0m (0)  | 2:02.70 | 27.80s  | 28.40s |
| 5  | LENNY LINCOLN     | 2   | 12.4m | 12.0m (1) | 13.4m (2) | 2:03.63 | 27.90s  | 28.33s |
| 9  | SIGNIFICANT LAZ   | 3   | 17.5m | 9.2m (0)  | 11.0m (0) | 2:04.01 | 27.92s  | 28.86s |
| 1  | SWEET OPTIONS     | 4   | 20.5m | 4.4m (0)  | 6.6m (0)  | 2:04.23 | 27.94s  | 29.38s |
| 4  | OUR ULTIMATE ROXY | 5   | 20.8m | 2.8m (1)  | 5.4m (1)  | 2:04.25 | 27.97s  | 29.49s |
| 7  | OTTOS WEALTH      | 6   | 21.3m | 23.6m (1) | 17.4m (2) | 2:04.29 | 27.36s  | 28.68s |
| 8  | ONTHADARKSIDE     | 7   | 25.4m | 16.4m (1) | 18.4m (1) | 2:04.59 | 27.93s  | 28.89s |
| 6  | ANGLE DEE JAY     | 8   | 30.8m | 13.6m (0) | 21.0m (0) | 2:05.00 | 28.31s  | 29.09s |
| 3  | QUICKSHIFT GIRL   | 9   | 31.4m | 7.0m (1)  | 11.0m (1) | 2:05.04 | 28.06s  | 29.84s |