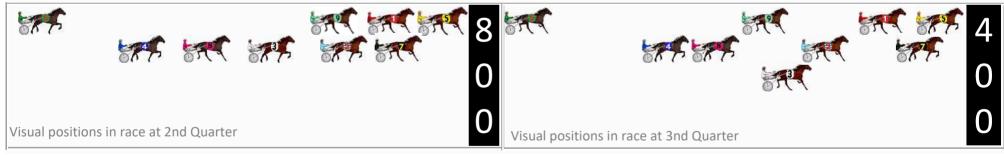

### Finish Position and metres gained

First Arrow shows distance gain/loss from 2nd Qtr to 3rd Qtr,
Second Arrow shows distance gain/loss from 3rd Qtr to Finish
Blue arrow indicates best gain in these quarters.

-1.4

-1.8

-2.2

-13.9

-2.6

4

-15.4

Visual positions in race at 2nd Quarter

Visual positions in race at 3nd Quarter

4 0 0