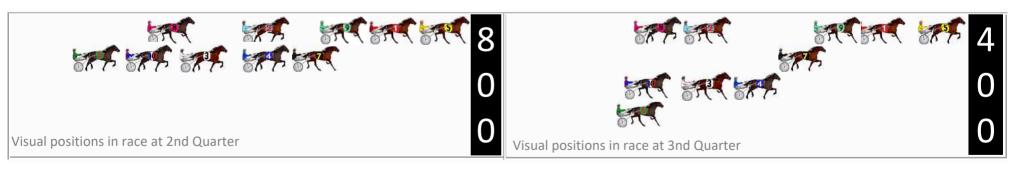

# First Arrow shows distance gain/loss from 2nd Qtr to 3rd Qtr, Second Arrow shows distance gain/loss from 3rd Qtr to Finish Blue arrow indicates best gain in these quarters. -1.2 +0.4 +0.6 +0.6 +0.6 -7.5

Finish Position and metres gained