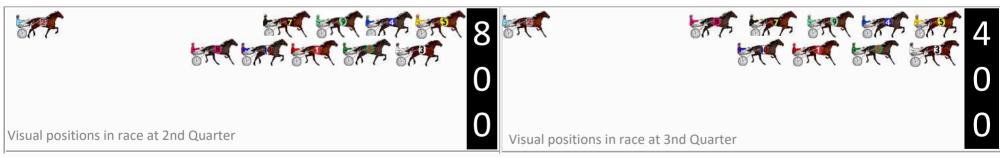

### Finish Position and metres gained

First Arrow shows distance gain/loss from 2nd Qtr to 3rd Qtr,
Second Arrow shows distance gain/loss from 3rd Qtr to Finish
Blue arrow indicates best gain in these quarters.

-1.4

-1.8

-2.2

-13.9

-2.6

4

-15.4

Visual positions in race at 2nd Quarter

Visual positions in race at 3nd Quarter

4 0 0