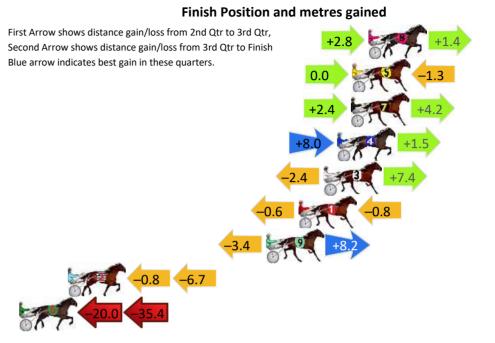

| Finish Position and metres gained                                                                                                    |
|--------------------------------------------------------------------------------------------------------------------------------------|
| First Arrow shows distance gain/loss from 2nd Qtr to 3rd Qtr, Second Arrow shows distance gain/loss from 3rd Qtr to Finish  0.0 +0.2 |
| Blue arrow indicates best gain in these quarters.  -1.6                                                                              |
| 0.0 -7.0                                                                                                                             |
| <del>-0.2</del> <del>-6.5</del>                                                                                                      |
| +1.0                                                                                                                                 |
| +1.0 -3.2                                                                                                                            |
| +5.2 +0.4                                                                                                                            |
| +1.4 -2.2                                                                                                                            |
| -1.2 -4.3<br>-2.6 -16.1                                                                                                              |
| @1(4)                                                                                                                                |