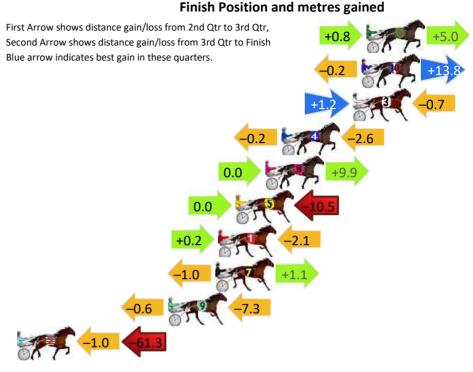

# First Arrow shows distance gain/loss from 2nd Qtr to 3rd Qtr, Second Arrow shows distance gain/loss from 3rd Qtr to Finish Blue arrow indicates best gain in these quarters. -1.2 +0.4 +0.6 +0.6 +0.6 -7.5

Finish Position and metres gained