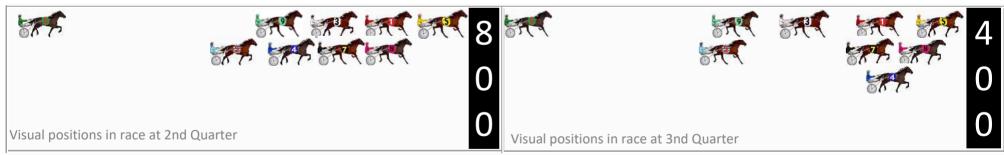

-1.4

-1.8

-2.2

-13.9

-2.6

4

-15.4

Visual positions in race at 2nd Quarter

Visual positions in race at 3nd Quarter

4 0 0