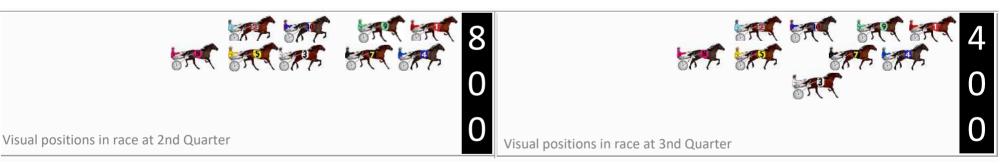

### Finish Position and metres gained

First Arrow shows distance gain/loss from 2nd Qtr to 3rd Qtr, Second Arrow shows distance gain/loss from 3rd Qtr to Finish

| Second Arrow snows distance gain/loss from 3rd Qtr t       |
|------------------------------------------------------------|
| Blue arrow indicates best gain in these parters —0.8 —14.3 |
| -0.4 20.0                                                  |
| +0.2 -18.6                                                 |
| -1.0 -31.2                                                 |
| +3.6 -21.1                                                 |
| -1.0 -25.7                                                 |
| -4.6 -31.4                                                 |
| -0.6 -35.7                                                 |