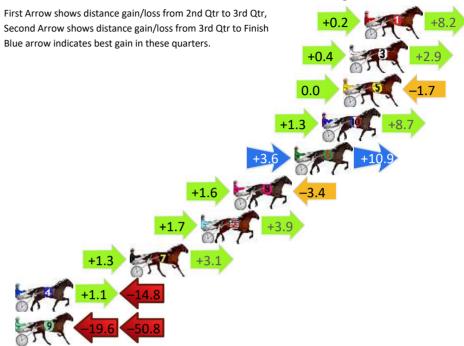

### Saturday, 21 December 2024

Gross Time: 2:27.30 MileRate: 1:56.80 LeadTime: 29.10s First Qtr: 29.30s Second Qtr: 30.10s Third Qtr: 29.60s Fourth Qtr: 29.20s

DATA TABLE: 800 / 400 Posi's are position from leader and (how wide the horse was at that position)

|    | Horse             | Plc | Mar   | 800 Posi  | 400 Posi  |         | 3rd Qtr |        |
|----|-------------------|-----|-------|-----------|-----------|---------|---------|--------|
| 1  | NIFTY STUDLEIGH   | 1   | 0.0m  | 8.7m (0)  | 8.8m (1)  | 2:27.30 | 29.60s  | 28.56s |
| 9  | FLARE UP          | 2   | 2.1m  | 13.1m (0) | 12.1m (0) | 2:27.46 | 29.52s  | 28.48s |
| 2  | HE SAID SHE SAID  | 3   | 5.2m  | 4.4m (0)  | 4.7m (1)  | 2:27.70 | 29.62s  | 29.26s |
| 6  | BEE SEVENTEEN     | 4   | 6.4m  | 16.0m (1) | 0.0m (1)  | 2:27.79 | 28.42s  | 29.69s |
| 3  | DOLLARSIGN        | 5   | 9.6m  | 17.9m (0) | 16.4m (0) | 2:28.04 | 29.48s  | 28.74s |
| 7  | ASHLEYS BLUE CHIP | 6   | 9.7m  | 19.9m (1) | 15.9m (2) | 2:28.04 | 29.30s  | 28.78s |
| 10 | ABSTRACT ART      | 7   | 10.0m | 11.7m (1) | 8.5m (2)  | 2:28.07 | 29.36s  | 29.35s |
| 4  | IDEAL MONDO       | 8   | 38.6m | 0.0m (0)  | 0.6m (0)  | 2:30.26 | 29.64s  | 32.12s |
| 8  | PETER FORSBERG    | 9   | 74.7m | 1.9m (1)  | 14.2m (1) | 2:33.02 | 30.50s  | 33.88s |
| 5  | STEALTH BOMBA     | 10  | 74.8m | 6.8m (1)  | 20.3m (1) | 2:33.03 | 30.58s  | 33.45s |

### Finish Position and metres gained First Arrow shows distance gain/loss from 2nd Qtr to 3rd Qtr, Second Arrow shows distance gain/loss from 3rd Qtr to Finish Blue arrow indicates best gain in these quarters. +1.0 +1.0 +10.0 +16.0 +6.2