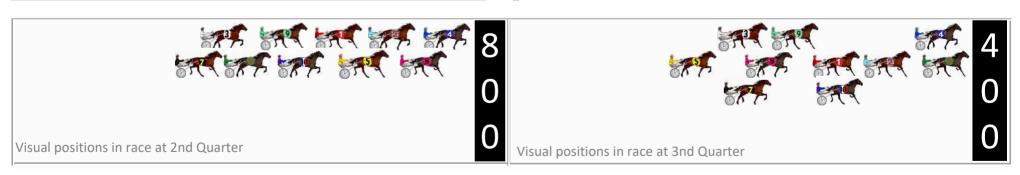

| No | Horse                 | Plc | Mar    | 800 Posi  | 400 Posi   | Time    | 3rd Qtr | 4th Qt |
|----|-----------------------|-----|--------|-----------|------------|---------|---------|--------|
| 4  | MISS OUT              | 1   | 0.0m   | 0.0m (0)  | 0.0m (0)   | 1:57.10 | 29.50s  | 29.30s |
| 1  | LITTLE FRENCHIE       | 2   | 2.9m   | 4.4m (0)  | 3.3m (1)   | 1:57.32 | 29.42s  | 29.28s |
| 8  | BRING YOUR BEST       | 3   | 4.7m   | 13.6m (0) | 8.2m (0)   | 1:57.46 | 29.10s  | 29.06s |
| 9  | ZACHAROONI            | 4   | 7.4m   | 9.3m (0)  | 9.9m (1)   | 1:57.67 | 29.54s  | 29.15s |
| 5  | EIFFEL FROM<br>HEAVEN | 5   | 8.6m   | 21.3m (0) | 12.1m (0)  | 1:57.76 | 28.82s  | 29.08s |
| 2  | IRE OF THE DRAGON     | 6   | 10.4m  | 10.6m (1) | 6.6m (3)   | 1:57.90 | 29.20s  | 29.62s |
| 6  | BRAVE BONDI           | 7   | 12.8m  | 6.3m (1)  | 2.2m (3)   | 1:58.08 | 29.20s  | 30.12s |
| 10 | SECRET WISH           | 8   | 16.0m  | 17.2m (1) | 6.6m (4)   | 1:58.33 | 28.72s  | 30.05s |
| 7  | KATASTROPHEE          | 9   | 66.9m  | 1.4m (1)  | 5.5m (2)   | 2:02.24 | 29.80s  | 34.04s |
| 3  | MATT GREGORS BOY      | 10  | 244.9m | 34.4m (0) | 162.6m (0) | 2:15.92 | 38.86s  | 36.24s |