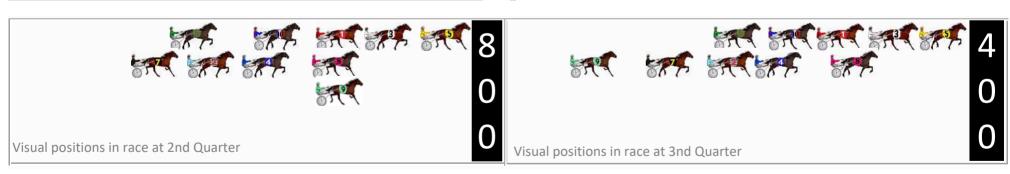

### Saturday, 21 December 2024

Gross Time: 1:55.40 MileRate: 1:55.40 LeadTime: 0.00s First Qtr: 27.20s Second Qtr: 31.20s Third Qtr: 27.30s Fourth Qtr: 29.70s

DATA TABLE: 800 / 400 Posi's are position from leader and (how wide the horse was at that position)

| No | Horse           | Plc | Mar   | 800 Posi  | 400 Posi  | Time    | 3rd Qtr | 4th Qt |
|----|-----------------|-----|-------|-----------|-----------|---------|---------|--------|
| 10 | YESNOMAYBESO    | 1   | 0.5m  | 10.6m (0) | 11.3m (0) | 1:55.44 | 27.38s  | 28.94s |
| 4  | LUCKY BEACH BOY | 2   | 0.0m  | 0.0m (0)  | 0.0m (0)  | 1:55.40 | 27.30s  | 29.70s |
| 1  | JUSTAWARRIOR    | 3   | 2.1m  | 5.3m (0)  | 5.7m (0)  | 1:55.56 | 27.34s  | 29.46s |
| 2  | BETTOR CHEER    | 4   | 5.2m  | 7.4m (1)  | 11.3m (2) | 1:55.80 | 27.60s  | 29.30s |
| 6  | SWEETLY SPOKEN  | 5   | 5.6m  | 19.2m (1) | 19.8m (1) | 1:55.84 | 27.40s  | 28.74s |
| 8  | PARATROUPER     | 6   | 6.9m  | 24.5m (1) | 26.0m (1) | 1:55.94 | 27.48s  | 28.40s |
| 5  | PAYTONS ROCK    | 7   | 7.8m  | 13.3m (1) | 15.3m (1) | 1:56.01 | 27.48s  | 29.23s |
| 9  | IM BILLS LAST   | 8   | 9.1m  | 15.9m (0) | 17.5m (0) | 1:56.11 | 27.46s  | 29.17s |
| 3  | POPSTAROMAR     | 9   | 12.7m | 3.3m (1)  | 9.6m (1)  | 1:56.39 | 27.76s  | 30.01s |

## Finish Position and metres gained First Arrow shows distance gain/loss from 2nd Qtr to 3rd Qtr, Second Arrow shows distance gain/loss from 3rd Qtr to Finish Blue arrow indicates best gain in these quarters. 0.0 -0.4 +3.6 -3.9 +6.1 -1.5 +19.1 -2.0 5 +7.5