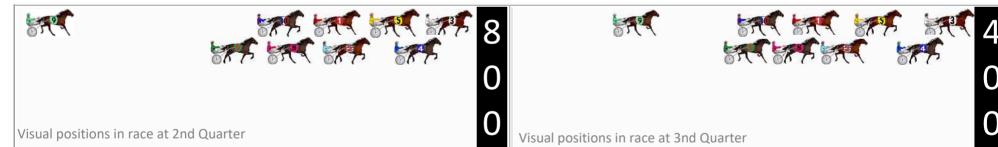

TINS TREASURE  | 4   | 4.5m  | 12.7m (1) | 12.2m (1) | 1:57.45 | 28.58s  | 28.77s |
| 10 | COOINDALAI        | 5   | 6.6m  | 13.5m (0) | 15.0m (0) | 1:57.61 | 28.72s  | 28.73s |
| 6  | PENURIOUS         | 6   | 9.3m  | 17.2m (1) | 16.1m (1) | 1:57.81 | 28.54s  | 28.85s |
| 1  | CRUZNFRANKIE      | 7   | 30.8m | 9.0m (0)  | 10.6m (0) | 1:59.47 | 28.72s  | 30.91s |
| 5  | SIR CANDY CLOUD   | 8   | 32.0m | 4.5m (0)  | 5.6m (0)  | 1:59.56 | 28.68s  | 31.36s |
| 9  | MICHAEL CAINE     | 9   | 36.8m | 32.6m (0) | 25.0m (0) | 1:59.93 | 28.08s  | 30.33s |

### Finish Position and metres gained

First Arrow shows distance gain/loss from 2nd Qtr to 3rd Qtr, Second Arrow shows distance gain/loss from 3rd Qtr to Finish Blue arrow indicates best gain in these quarters.

+0.3

+0.3

+1.8

+7.7

-1.5









### Newcastle Race 8 Distance 1609m

### Saturday, 21 December 2024

Gross Time: 1:55.70 MileRate: 1:55.70 LeadTime: 0.00s First Qtr: 26.90s Second Qtr: 30.60s Third Qtr: 28.00s Fourth Qtr: 30.20s

DATA TABLE: 800 / 400 Posi's are position from leader and (how wide the horse was at that position)

| No | Horse                | Plc | Mar   | 800 Posi  | 400 Posi  | Time    | 3rd Qtr | 4th Qt |
|----|----------------------|-----|-------|-----------|-----------|---------|---------|--------|
| 1  | AVAIDEN              | 1   | 0.0m  | 0.0m (0)  | 0.0m (0)  | 1:55.70 | 28.00s  | 30.20s |
| 5  | UNCLE GREGORY        | 2   | 0.4m  | 9.2m (0)  | 10.0m (0) | 1:55.73 | 28.08s  | 29.51s |
| 4  | REDS GOOD TO GO      | 3   | 2.9m  | 4.9m (1)  | 2.8m (1)  | 1:55.93 | 27.86s  | 30.23s |
| 7  | CHE