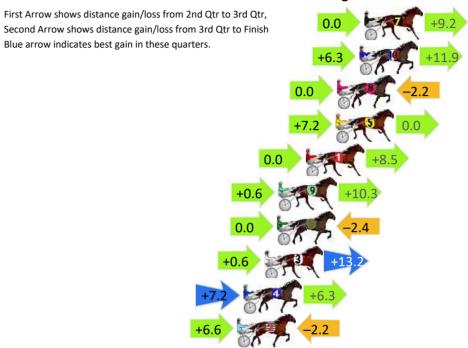

### Finish Position and metres gained

| No | Horse           | Plc | Mar   | 800 Posi  | 400 Posi  | Time    | 3rd Qtr | 4th Qt |
|----|-----------------|-----|-------|-----------|-----------|---------|---------|--------|
| 2  | KILLARA SHOGUN  | 1   | 0.0m  | 0.0m (0)  | 0.0m (0)  | 1:54.80 | 28.60s  | 29.10s |
| 9  | PEPPA BLISS     | 2   | 1.7m  | 2.5m (1)  | 1.7m (1)  | 1:54.93 | 28.54s  | 29.11s |
| 1  | CARMELITE       | 3   | 2.3m  | 4.8m (0)  | 5.0m (0)  | 1:54.98 | 28.62s  | 28.92s |
| 4  | FOUR FEATHERS   | 4   | 3.3m  | 11.5m (1) | 10.0m (2) | 1:55.05 | 28.50s  | 28.63s |
| 5  | UNSULLY         | 5   | 5.1m  | 9.0m (0)  | 8.9m (0)  | 1:55.19 | 28.60s  | 28.85s |
| 6  | MAJOR MICKEY    | 6   | 5.5m  | 16.0m (1) | 14.0m (1) | 1:55.22 | 28.46s  | 28.52s |
| 8  | DIDSHEDOIT      | 7   | 7.3m  | 13.2m (0) | 13.1m (0) | 1:55.36 | 28.60s  | 28.72s |
| 3  | MYSTIFY ME      | 8   | 12.7m | 17.2m (0) | 16.7m (0) | 1:55.77 | 28.58s  | 28.87s |
| 7  | SERGEI          | 9   | 15.7m | 21.1m (1) | 18.4m (1) | 1:56.00 | 28.42s  | 28.98s |
| 10 | ADRENALINE RUSH | 10  | 23.6m | 7.3m (1)  | 7.3m (1)  | 1:56.60 | 28.60s  | 30.38s |