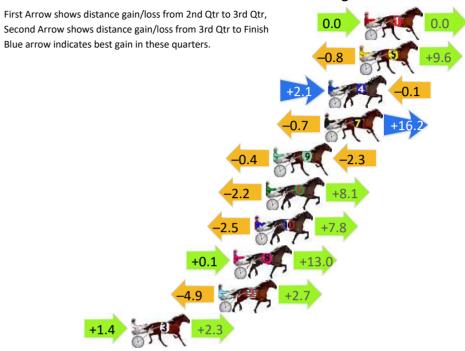

### Finish Position and metres gained

First Arrow shows distance gain/loss from 2nd Qtr to 3rd Qtr, Second Arrow shows distance gain/loss from 3rd Qtr to Finish Blue arrow indicates best gain in these quarters.

+0.3

+0.3

+1.8

+7.7

-1.5