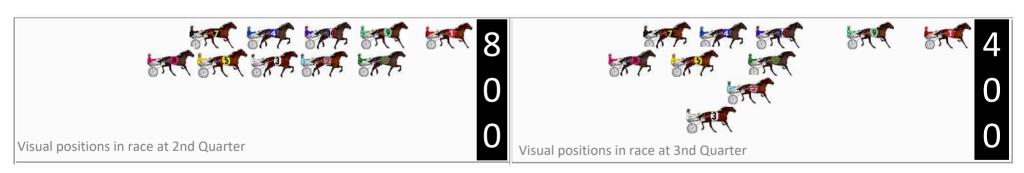

| No | Horse           | Plc | Mar   | 800 Posi  | 400 Posi  | Time    | 3rd Qtr | 4th Qt |
|----|-----------------|-----|-------|-----------|-----------|---------|---------|--------|
| 7  | PORT AU PRINCE  | 1   | 0.0m  | 9.2m (0)  | 9.2m (0)  | 1:54.60 | 28.10s  | 27.56s |
| 10 | ARDENS ACE      | 2   | 0.4m  | 18.6m (1) | 12.3m (1) | 1:54.63 | 27.66s  | 27.37s |
| 8  | STRAVINSKY      | 3   | 2.2m  | 0.0m (0)  | 0.0m (0)  | 1:54.76 | 28.10s  | 28.36s |
| 5  | TITIAN RAIDER   | 4   | 2.3m  | 9.5m (1)  | 2.3m (1)  | 1:54.77 | 27.60s  | 28.21s |
| 1  | SPIRIT KING     | 5   | 4.7m  | 13.2m (0) | 13.2m (0) | 1:54.95 | 28.10s  | 27.63s |
| 9  | MONTALBANO      | 6   | 6.9m  | 17.8m (0) | 17.2m (0) | 1:55.11 | 28.06s  | 27.51s |
| 6  | RYANS GANGSTER  | 7   | 7.0m  | 4.6m (0)  | 4.6m (0)  | 1:55.12 | 28.10s  | 28.40s |
| 3  | FIRST STRING    | 8   | 8.0m  | 21.8m (0) | 21.2m (0) | 1:55.19 | 28.06s  | 27.31s |
| 4  | OUR IDEAL DREAM | 9   | 9.7m  | 23.2m (1) | 16.0m (1) | 1:55.32 | 27.60s  | 27.80s |
| 2  | PARADISE POINT  | 10  | 10.2m | 14.6m (1) | 8.0m (1)  | 1:55.36 | 27.64s  | 28.40s |

### Finish Position and metres gained