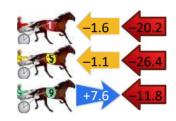

# Finish Position and metres gained First Arrow shows distance gain/loss from 2nd Qtr to 3rd Qtr, Second Arrow shows distance gain/loss from 3rd Qtr to Finish Blue arrow indicates best gain in these quarters. -1.0 +1.0 -5.1 -3.0 -4.9 -5.8 -17.6