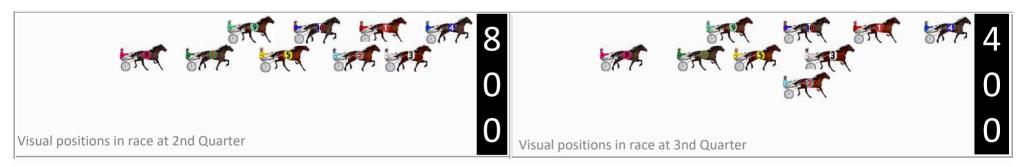

### Saturday, 21 December 2024

Gross Time: 1:54.80 MileRate: 1:54.80 LeadTime: 0.00s First Qtr: 28.30s Second Qtr: 28.80s Third Qtr: 28.60s Fourth Qtr: 29.10s

DATA TABLE: 800 / 400 Posi's are position from leader and (how wide the horse was at that position)

| No | Horse           | Plc | Mar   | 800 Posi  | 400 Posi  | Time    | 3rd Qtr | 4th Qt |
|----|-----------------|-----|-------|-----------|-----------|---------|---------|--------|
| 2  | KILLARA SHOGUN  | 1   | 0.0m  | 0.0m (0)  | 0.0m (0)  | 1:54.80 | 28.60s  | 29.10s |
| 9  | PEPPA BLISS     | 2   | 1.7m  | 2.5m (1)  | 1.7m (1)  | 1:54.93 | 28.54s  | 29.11s |
| 1  | CARMELITE       | 3   | 2.3m  | 4.8m (0)  | 5.0m (0)  | 1:54.98 | 28.62s  | 28.92s |
| 4  | FOUR FEATHERS   | 4   | 3.3m  | 11.5m (1) | 10.0m (2) | 1:55.05 | 28.50s  | 28.63s |
| 5  | UNSULLY         | 5   | 5.1m  | 9.0m (0)  | 8.9m (0)  | 1:55.19 | 28.60s  | 28.85s |
| 6  | MAJOR MICKEY    | 6   | 5.5m  | 16.0m (1) | 14.0m (1) | 1:55.22 | 28.46s  | 28.52s |
| 8  | DIDSHEDOIT      | 7   | 7.3m  | 13.2m (0) | 13.1m (0) | 1:55.36 | 28.60s  | 28.72s |
| 3  | MYSTIFY ME      | 8   | 12.7m | 17.2m (0) | 16.7m (0) | 1:55.77 | 28.58s  | 28.87s |
| 7  | SERGEI          | 9   | 15.7m | 21.1m (1) | 18.4m (1) | 1:56.00 | 28.42s  | 28.98s |
| 10 | ADRENALINE RUSH | 10  | 23.6m | 7.3m (1)  | 7.3m (1)  | 1:56.60 | 28.60s  | 30.38s |