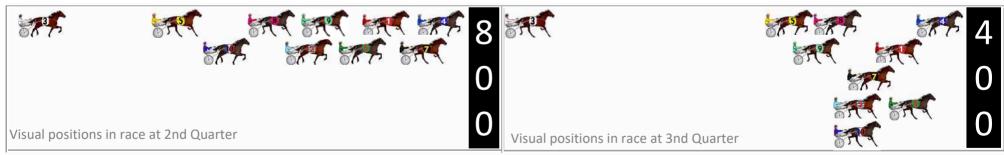

| BRING YOUR BEST       | 3   | 4.7m   | 13.6m (0) | 8.2m (0)   | 1:57.46 | 29.10s  | 29.06s |
| 9  | ZACHAROONI            | 4   | 7.4m   | 9.3m (0)  | 9.9m (1)   | 1:57.67 | 29.54s  | 29.15s |
| 5  | EIFFEL FROM<br>HEAVEN | 5   | 8.6m   | 21.3m (0) | 12.1m (0)  | 1:57.76 | 28.82s  | 29.08s |
| 2  | IRE OF THE DRAGON     | 6   | 10.4m  | 10.6m (1) | 6.6m (3)   | 1:57.90 | 29.20s  | 29.62s |
| 6  | BRAVE BONDI           | 7   | 12.8m  | 6.3m (1)  | 2.2m (3)   | 1:58.08 | 29.20s  | 30.12s |
| 10 | SECRET WISH           | 8   | 16.0m  | 17.2m (1) | 6.6m (4)   | 1:58.33 | 28.72s  | 30.05s |
| 7  | KATASTROPHEE          | 9   | 66.9m  | 1.4m (1)  | 5.5m (2)   | 2:02.24 | 29.80s  | 34.04s |
| 3  | MATT GREGORS BOY      | 10  | 244.9m | 34.4m (0) | 162.6m (0) | 2:15.92 | 38.86s  | 36.24s |









### Newcastle Race 7 Distance 1609m

### Saturday, 21 December 2024

Gross Time: 1:57.10 MileRate: 1:57.10 LeadTime: 0.00s First Qtr: 27.70s Second Qtr: 31.50s Third Qtr: 28.60s Fourth Qtr: 29.30s

DATA TABLE: 800 / 400 Posi's are position from leader and (how wide the horse was at that position)

|    | Horse             | Plc | Mar   | 800 Posi  | 400 Posi  | Time    | 3rd Qtr | 4th Qt |
|----|-------------------|-----|-------|-----------|-----------|---------|---------|--------|
| 3  | IM A LIBERTY GIRL | 1   | 0.0m  | 0.0m (0)  | 0.0m (0)  | 1:57.10 | 28.60s  | 29.30s |
| 4  | GARRYS LARRY      | 2   | 2.4m  | 2.5m (1)  | 2.2m (1)  | 1:57.28 | 28.58s  | 29.32s |
| 2  | MYSTICAL SUNSHINE | 3   | 4.5m  | 8.2m (1)  | 8.3m (1)  | 1:57.45 | 28.62s  | 29.05s |
| 8  | TINTINS TREASURE