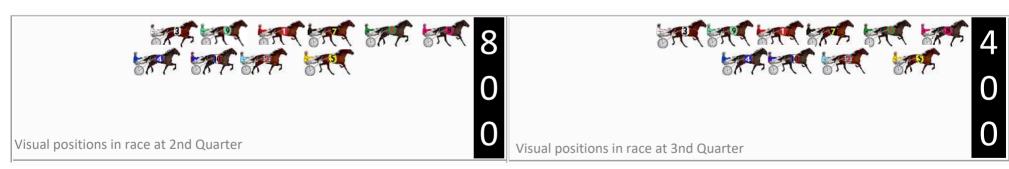

### Saturday, 21 December 2024

Gross Time: 2:26.10 MileRate: 1:55.80 LeadTime: 30.50s First Qtr: 29.50s Second Qtr: 28.90s Third Qtr: 28.10s Fourth Qtr: 29.10s

DATA TABLE: 800 / 400 Posi's are position from leader and (how wide the horse was at that position)

|    | Horse                  | Plc |       |           | 400 Posi  |         | 3rd Qtr |        |
|----|------------------------|-----|-------|-----------|-----------|---------|---------|--------|
| 1  | CONOR MCGREGOR         | 1   | 0.0m  | 0.0m (0)  | 0.0m (0)  | 2:26.10 | 28.10s  | 29.10s |
| 9  | BRADNESS JUNE          | 2   | 5.2m  | 5.2m (0)  | 6.2m (0)  | 2:26.50 | 28.18s  | 29.06s |
| 3  | MY STELLA ROSE         | 3   | 10.2m | 14.0m (1) | 19.1m (3) | 2:26.88 | 28.48s  | 28.52s |
| 8  | BO DUKE                | 4   | 19.1m | 22.3m (1) | 25.3m (1) | 2:27.56 | 28.34s  | 28.76s |
| 5  | OUTLOOK                | 5   | 20.6m | 18.3m (1) | 20.3m (1) | 2:27.67 | 28.26s  | 29.23s |
| 4  | CATCHINGCONFIDEN<br>CE | 6   | 25.3m | 14.3m (0) | 18.0m (0) | 2:28.03 | 28.38s  | 29.75s |
| 6  | RAINBOW JET            | 7   | 25.6m | 5.4m (1)  | 14.1m (1) | 2:28.05 | 28.72s  | 30.05s |
| 7  | IMLIKA                 | 8   | 27.4m | 18.9m (0) | 22.5m (0) | 2:28.19 | 28.38s  | 29.59s |
| 2  | WILD CARD              | 9   | 33.4m | 10.0m (1) | 15.8m (2) | 2:28.65 | 28.52s  | 30.53s |
| 10 | MAC STUBBORN           | 10  | 33.6m | 9.7m (0)  | 13.5m (0) | 2:28.67 | 28.38s  | 30.71s |