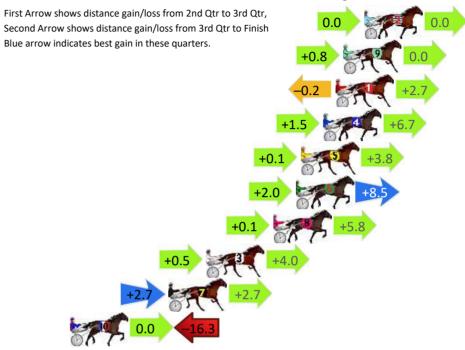

## Finish Position and metres gained First Arrow shows distance gain/loss from 2nd Qtr to 3rd Qtr, Second Arrow shows distance gain/loss from 3rd Qtr to Finish Blue arrow indicates best gain in these quarters. 0.0 -0.4 +3.6 -3.9 +6.1 -1.5 +19.1 -2.0 5 +7.5