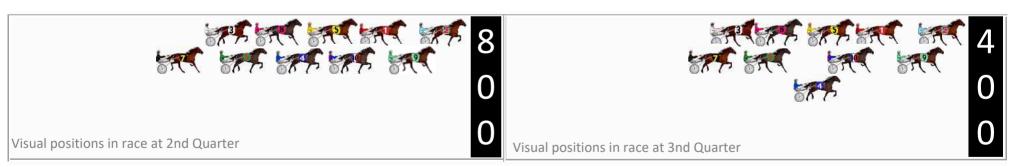

| No | Horse           | Plc | Mar   | 800 Posi  | 400 Posi  | Time    | 3rd Qtr | 4th Qt |
|----|-----------------|-----|-------|-----------|-----------|---------|---------|--------|
| 10 | YESNOMAYBESO    | 1   | 0.5m  | 10.6m (0) | 11.3m (0) | 1:55.44 | 27.38s  | 28.94s |
| 4  | LUCKY BEACH BOY | 2   | 0.0m  | 0.0m (0)  | 0.0m (0)  | 1:55.40 | 27.30s  | 29.70s |
| 1  | JUSTAWARRIOR    | 3   | 2.1m  | 5.3m (0)  | 5.7m (0)  | 1:55.56 | 27.34s  | 29.46s |
| 2  | BETTOR CHEER    | 4   | 5.2m  | 7.4m (1)  | 11.3m (2) | 1:55.80 | 27.60s  | 29.30s |
| 6  | SWEETLY SPOKEN  | 5   | 5.6m  | 19.2m (1) | 19.8m (1) | 1:55.84 | 27.40s  | 28.74s |
| 8  | PARATROUPER     | 6   | 6.9m  | 24.5m (1) | 26.0m (1) | 1:55.94 | 27.48s  | 28.40s |
| 5  | PAYTONS ROCK    | 7   | 7.8m  | 13.3m (1) | 15.3m (1) | 1:56.01 | 27.48s  | 29.23s |
| 9  | IM BILLS LAST   | 8   | 9.1m  | 15.9m (0) | 17.5m (0) | 1:56.11 | 27.46s  | 29.17s |
| 3  | POPSTAROMAR     | 9   | 12.7m | 3.3m (1)  | 9.6m (1)  | 1:56.39 | 27.76s  | 30.01s |