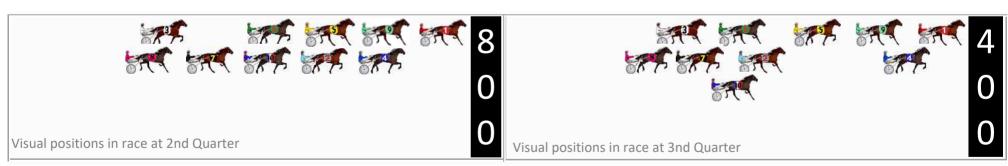

### Saturday, 21 December 2024

Gross Time: 1:54.80 MileRate: 1:54.80 LeadTime: 0.00s First Qtr: 28.30s Second Qtr: 28.80s Third Qtr: 28.60s Fourth Qtr: 29.10s

DATA TABLE: 800 / 400 Posi's are position from leader and (how wide the horse was at that position)

| No | Horse           | Plc | Mar   | 800 Posi  | 400 Posi  | Time    | 3rd Qtr | 4th Qt |
|----|-----------------|-----|-------|-----------|-----------|---------|---------|--------|
| 2  | KILLARA SHOGUN  | 1   | 0.0m  | 0.0m (0)  | 0.0m (0)  | 1:54.80 | 28.60s  | 29.10s |
| 9  | PEPPA BLISS     | 2   | 1.7m  | 2.5m (1)  | 1.7m (1)  | 1:54.93 | 28.54s  | 29.11s |
| 1  | CARMELITE       | 3   | 2.3m  | 4.8m (0)  | 5.0m (0)  | 1:54.98 | 28.62s  | 28.92s |
| 4  | FOUR FEATHERS   | 4   | 3.3m  | 11.5m (1) | 10.0m (2) | 1:55.05 | 28.50s  | 28.63s |
| 5  | UNSULLY         | 5   | 5.1m  | 9.0m (0)  | 8.9m (0)  | 1:55.19 | 28.60s  | 28.85s |
| 6  | MAJOR MICKEY    | 6   | 5.5m  | 16.0m (1) | 14.0m (1) | 1:55.22 | 28.46s  | 28.52s |
| 8  | DIDSHEDOIT      | 7   | 7.3m  | 13.2m (0) | 13.1m (0) | 1:55.36 | 28.60s  | 28.72s |
| 3  | MYSTIFY ME      | 8   | 12.7m | 17.2m (0) | 16.7m (0) | 1:55.77 | 28.58s  | 28.87s |
| 7  | SERGEI          | 9   | 15.7m | 21.1m (1) | 18.4m (1) | 1:56.00 | 28.42s  | 28.98s |
| 10 | ADRENALINE RUSH | 10  | 23.6m | 7.3m (1)  | 7.3m (1)  | 1:56.60 | 28.60s  | 30.38s |

### Finish Position and metres gained