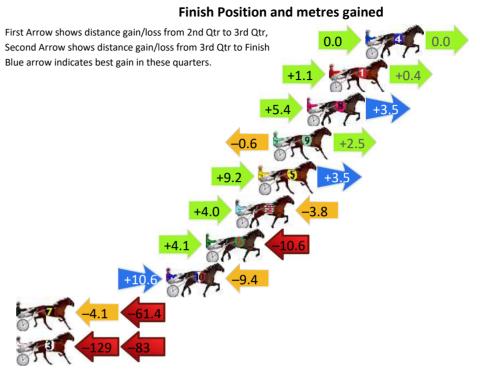

# Finish Position and metres gained First Arrow shows distance gain/loss from 2nd Qtr to 3rd Qtr, Second Arrow shows distance gain/loss from 3rd Qtr to Finish Blue arrow indicates best gain in these quarters. -1.0 +1.0 -5.1 -3.0 -4.9 -5.8 -17.6

|    | Horse                  | Plc |       |           | 400 Posi  |         | 3rd Qtr |        |
|----|------------------------|-----|-------|-----------|-----------|---------|---------|--------|
| 1  | CONOR MCGREGOR         | 1   | 0.0m  | 0.0m (0)  | 0.0m (0)  | 2:26.10 | 28.10s  | 29.10s |
| 9  | BRADNESS JUNE          | 2   | 5.2m  | 5.2m (0)  | 6.2m (0)  | 2:26.50 | 28.18s  | 29.06s |
| 3  | MY STELLA ROSE         | 3   | 10.2m | 14.0m (1) | 19.1m (3) | 2:26.88 | 28.48s  | 28.52s |
| 8  | BO DUKE                | 4   | 19.1m | 22.3m (1) | 25.3m (1) | 2:27.56 | 28.34s  | 28.76s |
| 5  | OUTLOOK                | 5   | 20.6m | 18.3m (1) | 20.3m (1) | 2:27.67 | 28.26s  | 29.23s |
| 4  | CATCHINGCONFIDEN<br>CE | 6   | 25.3m | 14.3m (0) | 18.0m (0) | 2:28.03 | 28.38s  | 29.75s |
| 6  | RAINBOW JET            | 7   | 25.6m | 5.4m (1)  | 14.1m (1) | 2:28.05 | 28.72s  | 30.05s |
| 7  | IMLIKA                 | 8   | 27.4m | 18.9m (0) | 22.5m (0) | 2:28.19 | 28.38s  | 29.59s |
| 2  | WILD CARD              | 9   | 33.4m | 10.0m (1) | 15.8m (2) | 2:28.65 | 28.52s  | 30.53s |
| 10 | MAC STUBBORN           | 10  | 33.6m | 9.7m (0)  | 13.5m (0) | 2:28.67 | 28.38s  | 30.71s |