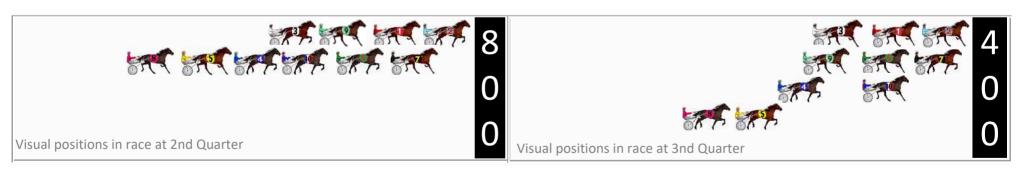

## Wagga Riverina Race 4 Distance 1740m

### Friday, 17 January 2025

Gross Time: 2:05.00 MileRate: 1:55.60 LeadTime: 8.90s First Qtr: 28.30s Second Qtr: 30.50s Third Qtr: 29.60s Fourth Qtr: 27.70s

| No | A TABLE: 800 / 400 Posi's a Horse | Plc | Mar   | 800 Posi  | 400 Posi  | Time    | 3rd Qtr |        |
|----|-----------------------------------|-----|-------|-----------|-----------|---------|---------|--------|
| 2  | MISSAUDACIOUS                     | 1   | 0.0m  | 0.0m (0)  | 0.0m (0)  | 2:05.00 | 29.60s  | 27.70s |
| 1  | SHE HAUNTS EM                     | 2   | 5.2m  | 4.0m (0)  | 4.0m (0)  | 2:05.38 | 29.60s  | 27.78s |
| 3  | НАРРҮ ТОО ҮА                      | 3   | 12.1m | 12.4m (0) | 8.8m (0)  | 2:05.88 | 29.35s  | 27.93s |
| 9  | MISS ARDLETHAN                    | 4   | 12.6m | 8.4m (0)  | 9.6m (1)  | 2:05.92 | 29.69s  | 27.91s |
| 7  | TUFFASOLDBOOTS                    | 5   | 13.4m | 2.6m (1)  | 0.6m (1)  | 2:05.98 | 29.49s  | 28.58s |
| 5  | ALWAYSATTHEBEAC<br>H              | 6   | 15.9m | 19.4m (1) | 15.0m (3) | 2:06.16 | 29.29s  | 27.76s |
| 6  | THANKS BE TO GOD                  | 7   | 15.9m | 7.0m (1)  | 4.8m (1)  | 2:06.16 | 29.47s  | 28.46s |
| 10 | NEEDBEE                           | 8   | 19.0m | 11.4m (1) | 4.8m (2)  | 2:06.38 | 29.16s  | 28.68s |
| 8  | ZULU ZANE                         | 9   | 20.5m | 23.8m (1) | 19.2m (3) | 2:06.49 | 29.28s  | 27.79s |
| 4  | MAXYS GEM                         | 10  | 55.8m | 15.2m (1) | 11.6m (2) | 2:09.07 | 29.45s  | 30.74s |