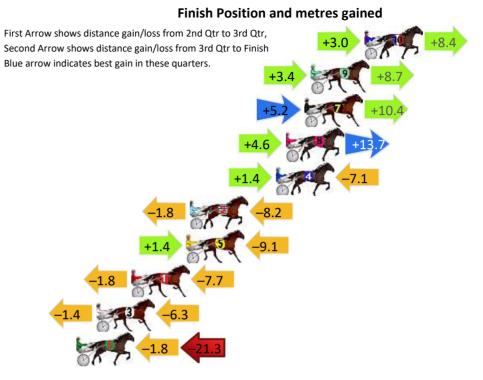

| Finish Position and metres gained                                                                                                                                                       |
|-----------------------------------------------------------------------------------------------------------------------------------------------------------------------------------------|
| First Arrow shows distance gain/loss from 2nd Qtr to 3rd Qtr, Second Arrow shows distance gain/loss from 3rd Qtr to Finish Blue arrow indicates best gain in these quarters.  0.0  -1.2 |
| +3.6<br>-1.2<br>-3.0<br>+2.0<br>-1.8                                                                                                                                                    |
| +4.4<br>+2.2<br>-11.1                                                                                                                                                                   |
| +6.6<br>+4.6<br>+3.6<br>+3.6<br>+4.2                                                                                                                                                    |