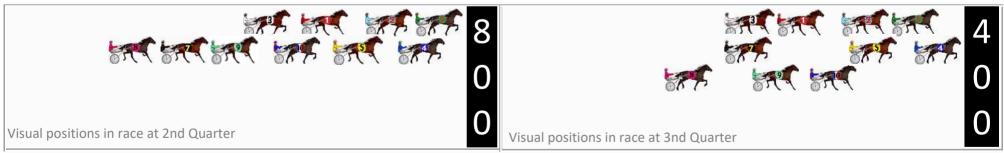

### Friday, 17 January 2025

Gross Time: 2:05.00 MileRate: 1:55.60 LeadTime: 8.90s First Qtr: 28.30s Second Qtr: 30.50s Third Qtr: 29.60s Fourth Qtr: 27.70s

| No | A TABLE: 800 / 400 Posi's a Horse | Plc | Mar   | 800 Posi  | 400 Posi  | Time    | 3rd Qtr |        |
|----|-----------------------------------|-----|-------|-----------|-----------|---------|---------|--------|
| 2  | MISSAUDACIOUS                     | 1   | 0.0m  | 0.0m (0)  | 0.0m (0)  | 2:05.00 | 29.60s  | 27.70s |
| 1  | SHE HAUNTS EM                     | 2   | 5.2m  | 4.0m (0)  | 4.0m (0)  | 2:05.38 | 29.60s  | 27.78s |
| 3  | НАРРҮ ТОО ҮА                      | 3   | 12.1m | 12.4m (0) | 8.8m (0)  | 2:05.88 | 29.35s  | 27.93s |
| 9  | MISS ARDLETHAN                    | 4   | 12.6m | 8.4m (0)  | 9.6m (1)  | 2:05.92 | 29.69s  | 27.91s |
| 7  | TUFFASOLDBOOTS                    | 5   | 13.4m | 2.6m (1)  | 0.6m (1)  | 2:05.98 | 29.49s  | 28.58s |
| 5  | ALWAYSATTHEBEAC<br>H              | 6   | 15.9m | 19.4m (1) | 15.0m (3) | 2:06.16 | 29.29s  | 27.76s |
| 6  | THANKS BE TO GOD                  | 7   | 15.9m | 7.0m (1)  | 4.8m (1)  | 2:06.16 | 29.47s  | 28.46s |
| 10 | NEEDBEE                           | 8   | 19.0m | 11.4m (1) | 4.8m (2)  | 2:06.38 | 29.16s  | 28.68s |
| 8  | ZULU ZANE                         | 9   | 20.5m | 23.8m (1) | 19.2m (3) | 2:06.49 | 29.28s  | 27.79s |
| 4  | MAXYS GEM                         | 10  | 55.8m | 15.2m (1) | 11.6m (2) | 2:09.07 | 29.45s  | 30.74s |