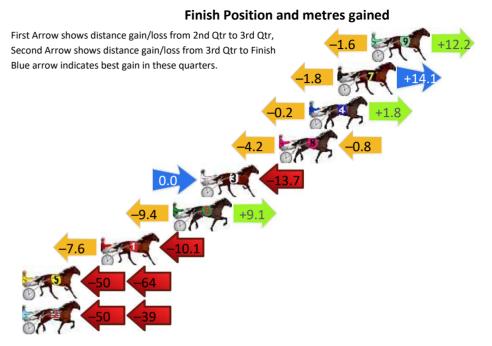

| Finish Position and metres gained                                                                                                                                                       |
|-----------------------------------------------------------------------------------------------------------------------------------------------------------------------------------------|
| First Arrow shows distance gain/loss from 2nd Qtr to 3rd Qtr, Second Arrow shows distance gain/loss from 3rd Qtr to Finish Blue arrow indicates best gain in these quarters.  0.0  -1.2 |
| +3.6<br>-1.2<br>-3.0<br>+2.0<br>-1.8                                                                                                                                                    |
| +4.4<br>+2.2<br>-11.1                                                                                                                                                                   |
| +6.6<br>+4.6<br>+3.6<br>+3.6<br>+4.2                                                                                                                                                    |