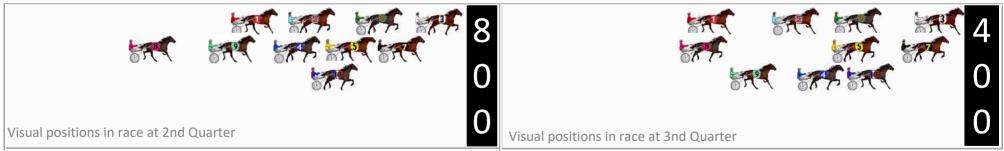

# Wagga Riverina Race 3 Distance 1740m

### Friday, 17 January 2025

Gross Time: 2:05.90 MileRate: 1:56.40 LeadTime: 8.80s First Qtr: 29.50s Second Qtr: 30.00s Third Qtr: 28.20s Fourth Qtr: 29.40s

DATA TABLE: 800 / 400 Posi's are position from leader and (how wide the horse was at that position)

|   | Horse            | Plc |       |           | 400 Posi  |         | 3rd Qtr |        |
|---|------------------|-----|-------|-----------|-----------|---------|---------|--------|
| 9 | SHEZA BETTOR GEM | 1   | 0.0m  | 8.4m (0)  | 9.0m (0)  | 2:05.90 | 28.26s  | 28.74s |
| 2 | FRESH PRINCE     | 2   | 0.8m  | 0.0m (0)  | 0.2m (0)  | 2:05.96 | 28.21s  | 29.44s |
| 1 | MIKI MARK        | 3   | 4.8m  | 4.0m (0)  | 4.8m (0)  | 2:06.27 | 28.26s  | 29.40s |
| 3 | JUMBO JIM        | 4   | 6.9m  | 1.0m (1)  | 0.0m (1)  | 2:06.43 | 28.12s  | 29.90s |
| 7 | ELLAVA PACER     | 5   | 18.4m | 14.8m (1) | 14.2m (3) | 2:07.32 | 28.15s  | 29.71s |
| 5 | LITTLE COOL      | 6   | 18.5m | 10.8m (1) | 13.4m (2) | 2:07.33 | 28.38s  | 29.77s |
| 6 | REASON TO SCREAM | 7   | 21.9m | 12.4m (0) | 14.4m (0) | 2:07.59 | 28.33s  | 29.95s |
| 8 | ADIEU MIKENNIS   | 8   | 23.8m | 19.2m (1) | 19.6m (1) | 2:07.73 | 28.22s  | 29.71s |
| 4 | TINNYSMEDAD      | 9   | 28.0m | 6.2m (1)  | 10.6m (1) | 2:08.06 | 28.49s  | 30.67s |