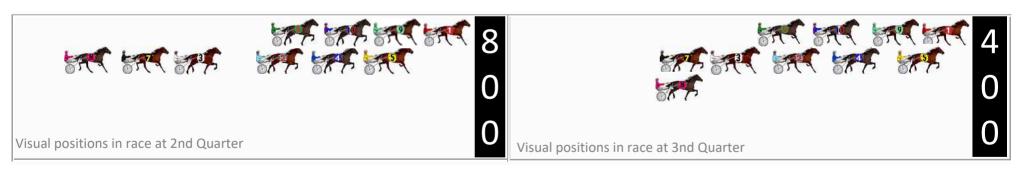

## Wagga Riverina Race 4 Distance 1740m

### Friday, 17 January 2025

Gross Time: 2:05.00 MileRate: 1:55.60 LeadTime: 8.90s First Qtr: 28.30s Second Qtr: 30.50s Third Qtr: 29.60s Fourth Qtr: 27.70s

| No | A TABLE: 800 / 400 Posi's a Horse | Plc | Mar   | 800 Posi  | 400 Posi  | Time    | 3rd Qtr |        |
|----|-----------------------------------|-----|-------|-----------|-----------|---------|---------|--------|
| 2  | MISSAUDACIOUS                     | 1   | 0.0m  | 0.0m (0)  | 0.0m (0)  | 2:05.00 | 29.60s  | 27.70s |
| 1  | SHE HAUNTS EM                     | 2   | 5.2m  | 4.0m (0)  | 4.0m (0)  | 2:05.38 | 29.60s  | 27.78s |
| 3  | НАРРҮ ТОО ҮА                      | 3   | 12.1m | 12.4m (0) | 8.8m (0)  | 2:05.88 | 29.35s  | 27.93s |
| 9  | MISS ARDLETHAN                    | 4   | 12.6m | 8.4m (0)  | 9.6m (1)  | 2:05.92 | 29.69s  | 27.91s |
| 7  | TUFFASOLDBOOTS                    | 5   | 13.4m | 2.6m (1)  | 0.6m (1)  | 2:05.98 | 29.49s  | 28.58s |
| 5  | ALWAYSATTHEBEAC<br>H              | 6   | 15.9m | 19.4m (1) | 15.0m (3) | 2:06.16 | 29.29s  | 27.76s |
| 6  | THANKS BE TO GOD                  | 7   | 15.9m | 7.0m (1)  | 4.8m (1)  | 2:06.16 | 29.47s  | 28.46s |
| 10 | NEEDBEE                           | 8   | 19.0m | 11.4m (1) | 4.8m (2)  | 2:06.38 | 29.16s  | 28.68s |
| 8  | ZULU ZANE                         | 9   | 20.5m | 23.8m (1) | 19.2m (3) | 2:06.49 | 29.28s  | 27.79s |
| 4  | MAXYS GEM                         | 10  | 55.8m | 15.2m (1) | 11.6m (2) | 2:09.07 | 29.45s  | 30.74s |