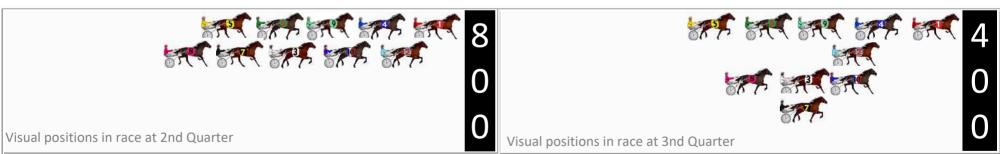

|   | Horse            | Plc |       |           | 400 Posi  |         | 3rd Qtr |        |
|---|------------------|-----|-------|-----------|-----------|---------|---------|--------|
| 9 | SHEZA BETTOR GEM | 1   | 0.0m  | 8.4m (0)  | 9.0m (0)  | 2:05.90 | 28.26s  | 28.74s |
| 2 | FRESH PRINCE     | 2   | 0.8m  | 0.0m (0)  | 0.2m (0)  | 2:05.96 | 28.21s  | 29.44s |
| 1 | MIKI MARK        | 3   | 4.8m  | 4.0m (0)  | 4.8m (0)  | 2:06.27 | 28.26s  | 29.40s |
| 3 | JUMBO JIM        | 4   | 6.9m  | 1.0m (1)  | 0.0m (1)  | 2:06.43 | 28.12s  | 29.90s |
| 7 | ELLAVA PACER     | 5   | 18.4m | 14.8m (1) | 14.2m (3) | 2:07.32 | 28.15s  | 29.71s |
| 5 | LITTLE COOL      | 6   | 18.5m | 10.8m (1) | 13.4m (2) | 2:07.33 | 28.38s  | 29.77s |
| 6 | REASON TO SCREAM | 7   | 21.9m | 12.4m (0) | 14.4m (0) | 2:07.59 | 28.33s  | 29.95s |
| 8 | ADIEU MIKENNIS   | 8   | 23.8m | 19.2m (1) | 19.6m (1) | 2:07.73 | 28.22s  | 29.71s |
| 4 | TINNYSMEDAD      | 9   | 28.0m | 6.2m (1)  | 10.6m (1) | 2:08.06 | 28.49s  | 30.67s |