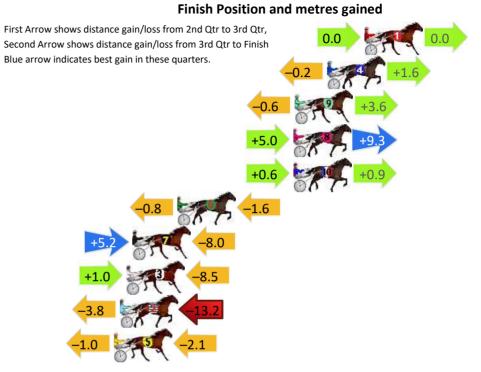

# Finish Position and metres gained First Arrow shows distance gain/loss from 2nd Qtr to 3rd Qtr, Second Arrow shows distance gain/loss from 3rd Qtr to Finish Blue arrow indicates best gain in these quarters. -0.6 +9.0 +9.0 +0.6 -0.8 -0.8 -0.8 -0.9 +1.0 3 -6.9 -2.6 -7.5 -7.5 -7.5 -0.4 -4.2 -4.4 -4.4 -17.4