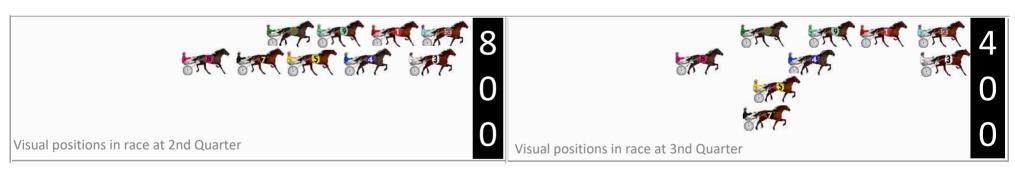

# Wagga Riverina Race 3 Distance 1740m

### Friday, 17 January 2025

Gross Time: 2:05.90 MileRate: 1:56.40 LeadTime: 8.80s First Qtr: 29.50s Second Qtr: 30.00s Third Qtr: 28.20s Fourth Qtr: 29.40s

DATA TABLE: 800 / 400 Posi's are position from leader and (how wide the horse was at that position)

|   | Horse            | Plc |       |           | 400 Posi  |         | 3rd Qtr |        |
|---|------------------|-----|-------|-----------|-----------|---------|---------|--------|
| 9 | SHEZA BETTOR GEM | 1   | 0.0m  | 8.4m (0)  | 9.0m (0)  | 2:05.90 | 28.26s  | 28.74s |
| 2 | FRESH PRINCE     | 2   | 0.8m  | 0.0m (0)  | 0.2m (0)  | 2:05.96 | 28.21s  | 29.44s |
| 1 | MIKI MARK        | 3   | 4.8m  | 4.0m (0)  | 4.8m (0)  | 2:06.27 | 28.26s  | 29.40s |
| 3 | JUMBO JIM        | 4   | 6.9m  | 1.0m (1)  | 0.0m (1)  | 2:06.43 | 28.12s  | 29.90s |
| 7 | ELLAVA PACER     | 5   | 18.4m | 14.8m (1) | 14.2m (3) | 2:07.32 | 28.15s  | 29.71s |
| 5 | LITTLE COOL      | 6   | 18.5m | 10.8m (1) | 13.4m (2) | 2:07.33 | 28.38s  | 29.77s |
| 6 | REASON TO SCREAM | 7   | 21.9m | 12.4m (0) | 14.4m (0) | 2:07.59 | 28.33s  | 29.95s |
| 8 | ADIEU MIKENNIS   | 8   | 23.8m | 19.2m (1) | 19.6m (1) | 2:07.73 | 28.22s  | 29.71s |
| 4 | TINNYSMEDAD      | 9   | 28.0m | 6.2m (1)  | 10.6m (1) | 2:08.06 | 28.49s  | 30.67s |