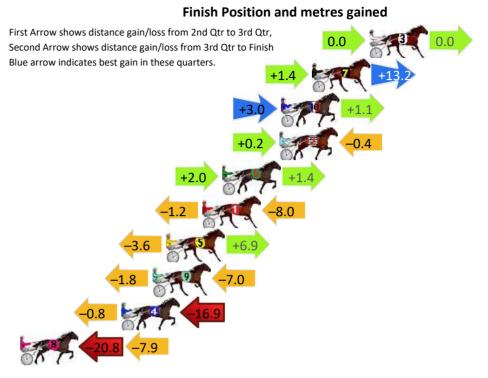

# Finish Position and metres gained First Arrow shows distance gain/loss from 2nd Qtr to 3rd Qtr, Second Arrow shows distance gain/loss from 3rd Qtr to Finish Blue arrow indicates best gain in these quarters. -0.6 +9.0 +9.0 +0.6 -0.8 -0.8 -0.8 -0.9 +1.0 3 -6.9 -2.6 -7.5 -7.5 -7.5 -0.4 -4.2 -4.4 -4.4 -17.4