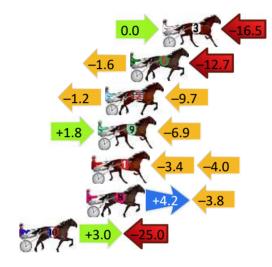

| Finish Position and metres gained                                                                                          |
|----------------------------------------------------------------------------------------------------------------------------|
| First Arrow shows distance gain/loss from 2nd Qtr to 3rd Qtr, Second Arrow shows distance gain/loss from 3rd Qtr to Finish |
| Blue arrow indicates best gain in these quarters.  0.0  -4.4                                                               |
| +7.4                                                                                                                       |
| +3.2 +3.3                                                                                                                  |
| +1.8                                                                                                                       |
| +2.8 -19.3                                                                                                                 |
| <del>-1.0</del> <del>-9.1</del>                                                                                            |
| +3.0 -5.4                                                                                                                  |
| +1.4 -11.8                                                                                                                 |
| <del>-0.8</del> <del>-15.8</del>                                                                                           |