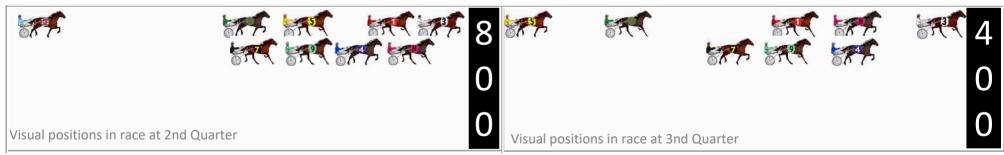

## Wagga Riverina Race 6 Distance 1740m

### Friday, 17 January 2025

Gross Time: 2:04.90 MileRate: 1:55.50 LeadTime: 8.50s First Qtr: 28.80s Second Qtr: 31.90s Third Qtr: 28.20s Fourth Qtr: 27.50s

|    | Horse            | Plc |       |           | 400 Posi  |         | 3rd Qtr |        |
|----|------------------|-----|-------|-----------|-----------|---------|---------|--------|
| 1  | TIZZY LIZZIE     | 1   | 0.0m  | 0.0m (0)  | 0.0m (0)  | 2:04.90 | 28.20s  | 27.50s |
| 9  | SCOTTIE MACH     | 2   | 8.4m  | 4.0m (0)  | 4.0m (0)  | 2:05.51 | 28.20s  | 27.80s |
| 8  | THE TEXAS RANGER | 3   | 17.2m | 28.8m (1) | 21.4m (2) | 2:06.14 | 27.68s  | 27.21s |
| 7  | OUR REBEL YELL   | 4   | 17.7m | 24.2m (1) | 21.0m (1) | 2:06.18 | 27.98s  | 27.27s |
| 4  | DEE TERROR       | 5   | 19.2m | 9.0m (1)  | 7.2m (1)  | 2:06.29 | 28.09s  | 28.32s |
| 5  | SHOOBEES CHARM   | 6   | 21.3m | 4.8m (1)  | 2.0m (1)  | 2:06.44 | 28.02s  | 28.82s |
| 6  | LOUIE THE PUNTER | 7   | 22.3m | 12.2m (0) | 13.2m (0) | 2:06.51 | 28.28s  | 28.12s |
| 3  | BURTON           | 8   | 22.4m | 20.0m (1) | 17.0m (1) | 2:06.52 | 28.00s  | 27.87s |
| 2  | ROLL THE ACES    | 9   | 23.8m | 13.4m (1) | 12.0m (1) | 2:06.62 | 28.11s  | 28.31s |
| 10 | THE CLOCK WINDER | 10  | 24.6m | 8.0m (0)  | 8.8m (0)  | 2:06.68 | 28.27s  | 28.58s |