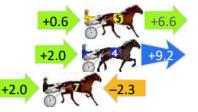

| Finish Position and metres gained                                                                                                                                                       |
|-----------------------------------------------------------------------------------------------------------------------------------------------------------------------------------------|
| First Arrow shows distance gain/loss from 2nd Qtr to 3rd Qtr, Second Arrow shows distance gain/loss from 3rd Qtr to Finish Blue arrow indicates best gain in these quarters.  0.0  -1.2 |
| +3.6<br>-1.2<br>-3.0<br>+2.0<br>-1.8                                                                                                                                                    |
| +4.4<br>+2.2<br>-11.1                                                                                                                                                                   |
| +6.6<br>+4.6<br>+3.6<br>+3.6<br>+4.2                                                                                                                                                    |