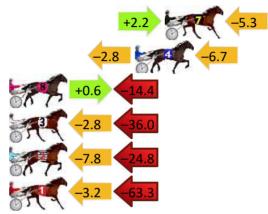

| 2:04.89 | 28.20s  | 29.05s |
| 7 | Military Merit  | 3   | 15.5m | 12.4m (1) | 10.2m (1) | 2:05.89 | 28.24s  | 29.58s |
| 4 | Kennywould      | 4   | 17.9m | 8.4m (0)  | 11.2m (0) | 2:06.07 | 28.59s  | 29.69s |
| 8 | Bundalong Moon  | 5   | 31.2m | 17.4m (1) | 16.8m (0) | 2:07.09 | 28.34s  | 30.25s |
| 3 | Phoebe Majestic | 6   | 43.2m | 4.4m (0)  | 7.2m (0)  | 2:08.01 | 28.56s  | 31.81s |
| 2 | The Night King  | 7   | 46.2m | 13.6m (0) | 21.4m (0) | 2:08.24 | 28.93s  | 31.00s |
| 1 | Daimyo          | 8   | 66.5m | 0.0m (0)  | 3.2m (0)  | 2:09.79 | 28.57s  | 33.80s |

#### **Finish Position and metres gained**

First Arrow shows distance gain/loss from 2nd Qtr to 3rd Qtr, Second Arrow shows distance gain/loss from 3rd Qtr to Finish Blue arrow indicates best gain in these quarters.











# Goulburn Race 2 Distance 1710m

# Monday, 17 February 2025

Gross Time: 2:04.50 MileRate: 1:57.20 LeadTime: 6.60s First Qtr: 28.40s Second Qtr: 29.60s Third Qtr: 29.90s Fourth Qtr: 30.00s

DATA TABLE: 800 / 400 Posi's are position from leader and (how wide the horse was at that position)

| No | Horse              | Plc | Mar    | 800 Posi  | 400 Posi  | Time    | 3rd Qtr | 4th Qt |
|----|--------------------|-----|--------|-----------|-----------|---------|---------|--------|
| 6  | Arma The Great     | 1   | 0.0m   | 4.0m (0)  | 3.8m (1)  | 2:04.50 | 29.89s  | 29.72s |
| 3  | Rainbow Mountain   | 2   | 9.6m   | 29.0m (0) | 12.0m (0) | 2:05.25 | 28.63s  | 29.82s |
| 5  | Whirily Maurz      | 3   | 19.6m  | 49.6m (1) | 19.8m (2) | 2:06.04 | 27.68s  | 29.99s |
| 7  | Simples