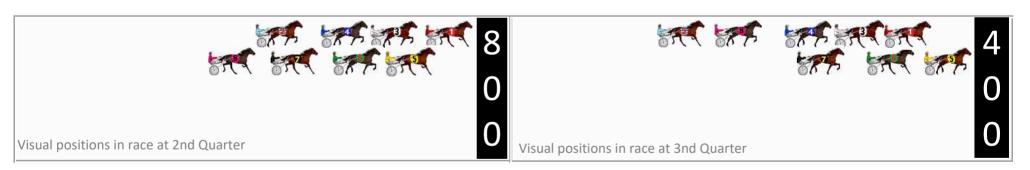

|   | Horse           | Plc | Mar   | 800 Posi  | 400 Posi  | Time    | 3rd Qtr |        |
|---|-----------------|-----|-------|-----------|-----------|---------|---------|--------|
| 5 | Titan Stride    | 1   | 0.0m  | 3.2m (1)  | 0.0m (1)  | 2:04.70 | 28.17s  | 29.20s |
| 6 | GOAT            | 2   | 2.5m  | 7.4m (1)  | 4.6m (1)  | 2:04.89 | 28.20s  | 29.05s |
| 7 | Military Merit  | 3   | 15.5m | 12.4m (1) | 10.2m (1) | 2:05.89 | 28.24s  | 29.58s |
| 4 | Kennywould      | 4   | 17.9m | 8.4m (0)  | 11.2m (0) | 2:06.07 | 28.59s  | 29.69s |
| 8 | Bundalong Moon  | 5   | 31.2m | 17.4m (1) | 16.8m (0) | 2:07.09 | 28.34s  | 30.25s |
| 3 | Phoebe Majestic | 6   | 43.2m | 4.4m (0)  | 7.2m (0)  | 2:08.01 | 28.56s  | 31.81s |
| 2 | The Night King  | 7   | 46.2m | 13.6m (0) | 21.4m (0) | 2:08.24 | 28.93s  | 31.00s |
| 1 | Daimyo          | 8   | 66.5m | 0.0m (0)  | 3.2m (0)  | 2:09.79 | 28.57s  | 33.80s |