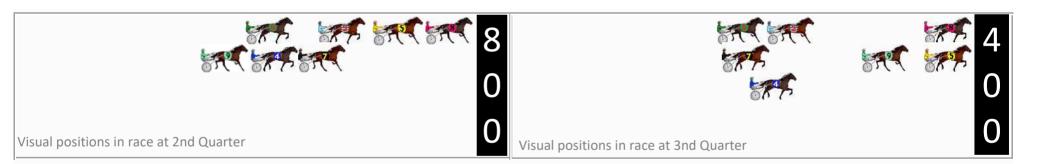

| No | Horse              | Plc | Mar    | 800 Posi  | 400 Posi  | Time    | 3rd Qtr | 4th Qt |
|----|--------------------|-----|--------|-----------|-----------|---------|---------|--------|
| 6  | Arma The Great     | 1   | 0.0m   | 4.0m (0)  | 3.8m (1)  | 2:04.50 | 29.89s  | 29.72s |
| 3  | Rainbow Mountain   | 2   | 9.6m   | 29.0m (0) | 12.0m (0) | 2:05.25 | 28.63s  | 29.82s |
| 5  | Whirily Maurz      | 3   | 19.6m  | 49.6m (1) | 19.8m (2) | 2:06.04 | 27.68s  | 29.99s |
| 7  | Simples            | 4   | 22.1m  | 0.0m (0)  | 0.0m (0)  | 2:06.24 | 29.90s  | 31.65s |
| 4  | Ebony Karalta      | 5   | 22.5m  | 38.8m (1) | 16.4m (1) | 2:06.27 | 28.23s  | 30.45s |
| 1  | Tora               | 6   | 25.9m  | 45.4m (0) | 24.0m (2) | 2:06.54 | 28.31s  | 30.14s |
| 2  | Batten The Hatches | 7   | 116.6m | 36.6m (0) | 21.4m (0) | 2:13.66 | 28.76s  | 37.10s |