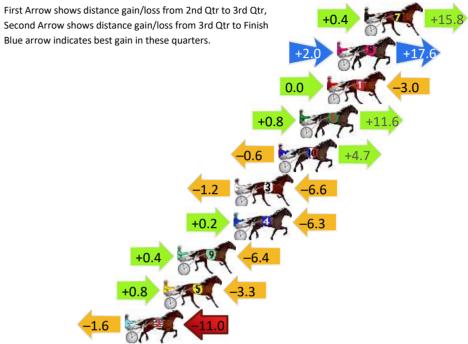

### **Finish Position and metres gained**

First Arrow shows distance gain/loss from 2nd Qtr to 3rd Qtr, Second Arrow shows distance gain/loss from 3rd Qtr to Finish Blue arrow indicates best gain in these quarters.