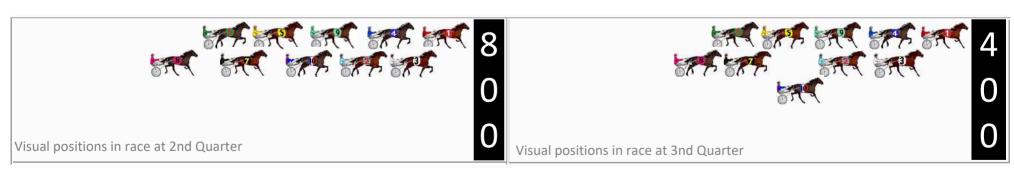

|   | Horse           | Plc | Mar   | 800 Posi  | 400 Posi  | Time    | 3rd Qtr |        |
|---|-----------------|-----|-------|-----------|-----------|---------|---------|--------|
| 5 | Titan Stride    | 1   | 0.0m  | 3.2m (1)  | 0.0m (1)  | 2:04.70 | 28.17s  | 29.20s |
| 6 | GOAT            | 2   | 2.5m  | 7.4m (1)  | 4.6m (1)  | 2:04.89 | 28.20s  | 29.05s |
| 7 | Military Merit  | 3   | 15.5m | 12.4m (1) | 10.2m (1) | 2:05.89 | 28.24s  | 29.58s |
| 4 | Kennywould      | 4   | 17.9m | 8.4m (0)  | 11.2m (0) | 2:06.07 | 28.59s  | 29.69s |
| 8 | Bundalong Moon  | 5   | 31.2m | 17.4m (1) | 16.8m (0) | 2:07.09 | 28.34s  | 30.25s |
| 3 | Phoebe Majestic | 6   | 43.2m | 4.4m (0)  | 7.2m (0)  | 2:08.01 | 28.56s  | 31.81s |
| 2 | The Night King  | 7   | 46.2m | 13.6m (0) | 21.4m (0) | 2:08.24 | 28.93s  | 31.00s |
| 1 | Daimyo          | 8   | 66.5m | 0.0m (0)  | 3.2m (0)  | 2:09.79 | 28.57s  | 33.80s |