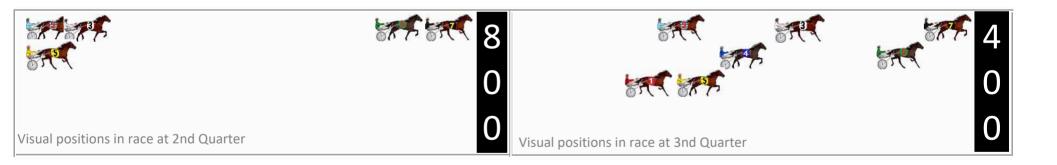

|   | Horse           | Plc | Mar   | 800 Posi  | 400 Posi  | Time    | 3rd Qtr |        |
|---|-----------------|-----|-------|-----------|-----------|---------|---------|--------|
| 5 | Titan Stride    | 1   | 0.0m  | 3.2m (1)  | 0.0m (1)  | 2:04.70 | 28.17s  | 29.20s |
| 6 | GOAT            | 2   | 2.5m  | 7.4m (1)  | 4.6m (1)  | 2:04.89 | 28.20s  | 29.05s |
| 7 | Military Merit  | 3   | 15.5m | 12.4m (1) | 10.2m (1) | 2:05.89 | 28.24s  | 29.58s |
| 4 | Kennywould      | 4   | 17.9m | 8.4m (0)  | 11.2m (0) | 2:06.07 | 28.59s  | 29.69s |
| 8 | Bundalong Moon  | 5   | 31.2m | 17.4m (1) | 16.8m (0) | 2:07.09 | 28.34s  | 30.25s |
| 3 | Phoebe Majestic | 6   | 43.2m | 4.4m (0)  | 7.2m (0)  | 2:08.01 | 28.56s  | 31.81s |
| 2 | The Night King  | 7   | 46.2m | 13.6m (0) | 21.4m (0) | 2:08.24 | 28.93s  | 31.00s |
| 1 | Daimyo          | 8   | 66.5m | 0.0m (0)  | 3.2m (0)  | 2:09.79 | 28.57s  | 33.80s |

#### **Finish Position and metres gained**

First Arrow shows distance gain/loss from 2nd Qtr to 3rd Qtr, Second Arrow shows distance gain/loss from 3rd Qtr to Finish Blue arrow indicates best gain in these quarters.