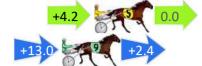

|   | Horse           | Plc | Mar   | 800 Posi  | 400 Posi  | Time    | 3rd Qtr |        |
|---|-----------------|-----|-------|-----------|-----------|---------|---------|--------|
| 5 | Titan Stride    | 1   | 0.0m  | 3.2m (1)  | 0.0m (1)  | 2:04.70 | 28.17s  | 29.20s |
| 6 | GOAT            | 2   | 2.5m  | 7.4m (1)  | 4.6m (1)  | 2:04.89 | 28.20s  | 29.05s |
| 7 | Military Merit  | 3   | 15.5m | 12.4m (1) | 10.2m (1) | 2:05.89 | 28.24s  | 29.58s |
| 4 | Kennywould      | 4   | 17.9m | 8.4m (0)  | 11.2m (0) | 2:06.07 | 28.59s  | 29.69s |
| 8 | Bundalong Moon  | 5   | 31.2m | 17.4m (1) | 16.8m (0) | 2:07.09 | 28.34s  | 30.25s |
| 3 | Phoebe Majestic | 6   | 43.2m | 4.4m (0)  | 7.2m (0)  | 2:08.01 | 28.56s  | 31.81s |
| 2 | The Night King  | 7   | 46.2m | 13.6m (0) | 21.4m (0) | 2:08.24 | 28.93s  | 31.00s |
| 1 | Daimyo          | 8   | 66.5m | 0.0m (0)  | 3.2m (0)  | 2:09.79 | 28.57s  | 33.80s |

#### **Finish Position and metres gained**

First Arrow shows distance gain/loss from 2nd Qtr to 3rd Qtr, Second Arrow shows distance gain/loss from 3rd Qtr to Finish Blue arrow indicates best gain in these quarters.