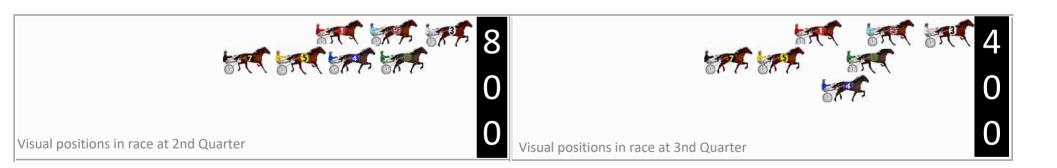

|   | Horse           | Plc | Mar   | 800 Posi  | 400 Posi  | Time    | 3rd Qtr |        |
|---|-----------------|-----|-------|-----------|-----------|---------|---------|--------|
| 5 | Loyola Golf     | 1   | 0.0m  | 4.2m (0)  | 0.0m (1)  | 2:03.80 | 27.99s  | 30.60s |
| 9 | Bently Bullet   | 2   | 2.6m  | 18.0m (1) | 5.0m (1)  | 2:04.01 | 27.36s  | 30.42s |
| 6 | Need Four Speed | 3   | 15.0m | 14.4m (0) | 16.6m (0) | 2:05.00 | 28.47s  | 30.48s |
| 8 | Specialize Lou  | 4   | 16.6m | 0.0m (0)  | 0.0m (0)  | 2:05.13 | 28.25s  | 31.86s |
| 2 | Tap Out         | 5   | 19.8m | 8.6m (0)  | 12.6m (0) | 2:05.39 | 28.57s  | 31.15s |
| 4 | Dancing Art     | 6   | 26.8m | 14.0m (1) | 14.0m (2) | 2:05.95 | 28.26s  | 31.57s |
| 7 | Classicmajor    | 7   | 32.0m | 10.2m (1) | 16.2m (1) | 2:06.36 | 28.69s  | 31.80s |

### **Finish Position and metres gained**

First Arrow shows distance gain/loss from 2nd Qtr to 3rd Qtr, Second Arrow shows distance gain/loss from 3rd Qtr to Finish Blue arrow indicates best gain in these quarters.