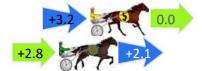

#### **Finish Position and metres gained**

First Arrow shows distance gain/loss from 2nd Qtr to 3rd Qtr, Second Arrow shows distance gain/loss from 3rd Qtr to Finish Blue arrow indicates best gain in these quarters.