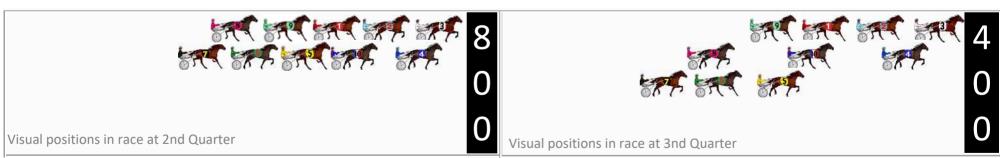

# Goulburn Race 2 Distance 1710m

# Monday, 17 February 2025

Gross Time: 2:04.50 MileRate: 1:57.20 LeadTime: 6.60s First Qtr: 28.40s Second Qtr: 29.60s Third Qtr: 29.90s Fourth Qtr: 30.00s

DATA TABLE: 800 / 400 Posi's are position from leader and (how wide the horse was at that position)

| No | Horse              | Plc | Mar    | 800 Posi  | 400 Posi  | Time    | 3rd Qtr | 4th Qt |
|----|--------------------|-----|--------|-----------|-----------|---------|---------|--------|
| 6  | Arma The Great     | 1   | 0.0m   | 4.0m (0)  | 3.8m (1)  | 2:04.50 | 29.89s  | 29.72s |
| 3  | Rainbow Mountain   | 2   | 9.6m   | 29.0m (0) | 12.0m (0) | 2:05.25 | 28.63s  | 29.82s |
| 5  | Whirily Maurz      | 3   | 19.6m  | 49.6m (1) | 19.8m (2) | 2:06.04 | 27.68s  | 29.99s |
| 7  | Simples            | 4   | 22.1m  | 0.0m (0)  | 0.0m (0)  | 2:06.24 | 29.90s  | 31.65s |
| 4  | Ebony Karalta      | 5   | 22.5m  | 38.8m (1) | 16.4m (1) | 2:06.27 | 28.23s  | 30.45s |
| 1  | Tora               | 6   | 25.9m  | 45.4m (0) | 24.0m (2) | 2:06.54 | 28.31s  | 30.14s |
| 2  | Batten The Hatches | 7   | 116.6m | 36.6m (0) | 21.4m (0) | 2:13.66 | 28.76s  | 37.10s |