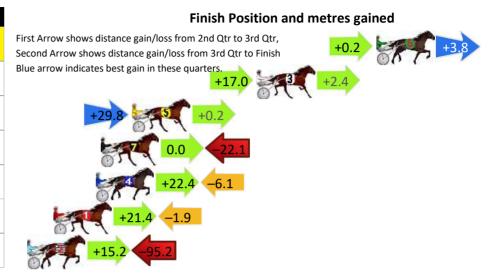

### **Finish Position and metres gained**

First Arrow shows distance gain/loss from 2nd Qtr to 3rd Qtr, Second Arrow shows distance gain/loss from 3rd Qtr to Finish Blue arrow indicates best gain in these quarters.