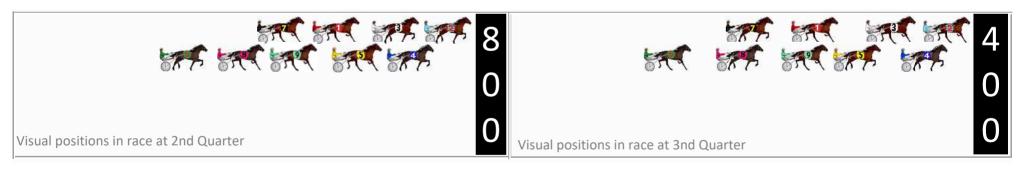

# Goulburn Race 1 Distance 1710m

# Monday, 17 February 2025

Gross Time: 2:04.70 MileRate: 1:57.30 LeadTime: 6.90s First Qtr: 29.80s Second Qtr: 30.40s Third Qtr: 28.40s Fourth Qtr: 29.20s

DATA TABLE: 800 / 400 Posi's are position from leader and (how wide the horse was at that position)

|   | Horse           | Plc | Mar   | 800 Posi  | 400 Posi  | Time    | 3rd Qtr |        |
|---|-----------------|-----|-------|-----------|-----------|---------|---------|--------|
| 5 | Titan Stride    | 1   | 0.0m  | 3.2m (1)  | 0.0m (1)  | 2:04.70 | 28.17s  | 29.20s |
| 6 | GOAT            | 2   | 2.5m  | 7.4m (1)  | 4.6m (1)  | 2:04.89 | 28.20s  | 29.05s |
| 7 | Military Merit  | 3   | 15.5m | 12.4m (1) | 10.2m (1) | 2:05.89 | 28.24s  | 29.58s |
| 4 | Kennywould      | 4   | 17.9m | 8.4m (0)  | 11.2m (0) | 2:06.07 | 28.59s  | 29.69s |
| 8 | Bundalong Moon  | 5   | 31.2m | 17.4m (1) | 16.8m (0) | 2:07.09 | 28.34s  | 30.25s |
| 3 | Phoebe Majestic | 6   | 43.2m | 4.4m (0)  | 7.2m (0)  | 2:08.01 | 28.56s  | 31.81s |
| 2 | The Night King  | 7   | 46.2m | 13.6m (0) | 21.4m (0) | 2:08.24 | 28.93s  | 31.00s |
| 1 | Daimyo          | 8   | 66.5m | 0.0m (0)  | 3.2m (0)  | 2:09.79 | 28.57s  | 33.80s |