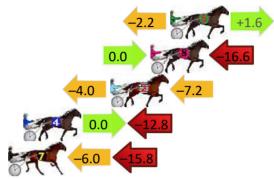

|   | Horse           | Plc | Mar   | 800 Posi  | 400 Posi  | Time    | 3rd Qtr |        |
|---|-----------------|-----|-------|-----------|-----------|---------|---------|--------|
| 5 | Loyola Golf     | 1   | 0.0m  | 4.2m (0)  | 0.0m (1)  | 2:03.80 | 27.99s  | 30.60s |
| 9 | Bently Bullet   | 2   | 2.6m  | 18.0m (1) | 5.0m (1)  | 2:04.01 | 27.36s  | 30.42s |
| 6 | Need Four Speed | 3   | 15.0m | 14.4m (0) | 16.6m (0) | 2:05.00 | 28.47s  | 30.48s |
| 8 | Specialize Lou  | 4   | 16.6m | 0.0m (0)  | 0.0m (0)  | 2:05.13 | 28.25s  | 31.86s |
| 2 | Tap Out         | 5   | 19.8m | 8.6m (0)  | 12.6m (0) | 2:05.39 | 28.57s  | 31.15s |
| 4 | Dancing Art     | 6   | 26.8m | 14.0m (1) | 14.0m (2) | 2:05.95 | 28.26s  | 31.57s |
| 7 | Classicmajor    | 7   | 32.0m | 10.2m (1) | 16.2m (1) | 2:06.36 | 28.69s  | 31.80s |

### **Finish Position and metres gained**

First Arrow shows distance gain/loss from 2nd Qtr to 3rd Qtr, Second Arrow shows distance gain/loss from 3rd Qtr to Finish Blue arrow indicates best gain in these quarters.