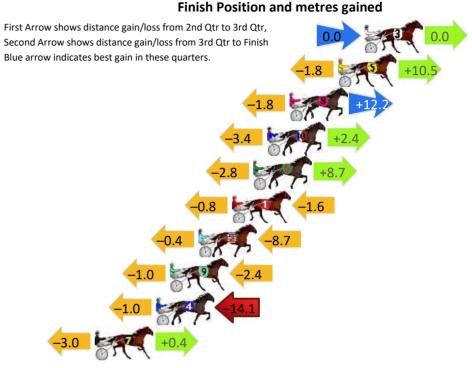

#### **Finish Position and metres gained**

First Arrow shows distance gain/loss from 2nd Qtr to 3rd Qtr, Second Arrow shows distance gain/loss from 3rd Qtr to Finish Blue arrow indicates best gain in these quarters.

|   | Horse           | Plc | Mar   | 800 Posi  | 400 Posi  | Time    | 3rd Qtr |        |
|---|-----------------|-----|-------|-----------|-----------|---------|---------|--------|
| 5 | Titan Stride    | 1   | 0.0m  | 3.2m (1)  | 0.0m (1)  | 2:04.70 | 28.17s  | 29.20s |
| 6 | GOAT            | 2   | 2.5m  | 7.4m (1)  | 4.6m (1)  | 2:04.89 | 28.20s  | 29.05s |
| 7 | Military Merit  | 3   | 15.5m | 12.4m (1) | 10.2m (1) | 2:05.89 | 28.24s  | 29.58s |
| 4 | Kennywould      | 4   | 17.9m | 8.4m (0)  | 11.2m (0) | 2:06.07 | 28.59s  | 29.69s |
| 8 | Bundalong Moon  | 5   | 31.2m | 17.4m (1) | 16.8m (0) | 2:07.09 | 28.34s  | 30.25s |
| 3 | Phoebe Majestic | 6   | 43.2m | 4.4m (0)  | 7.2m (0)  | 2:08.01 | 28.56s  | 31.81s |
| 2 | The Night King  | 7   | 46.2m | 13.6m (0) | 21.4m (0) | 2:08.24 | 28.93s  | 31.00s |
| 1 | Daimyo          | 8   | 66.5m | 0.0m (0)  | 3.2m (0)  | 2:09.79 | 28.57s  | 33.80s |