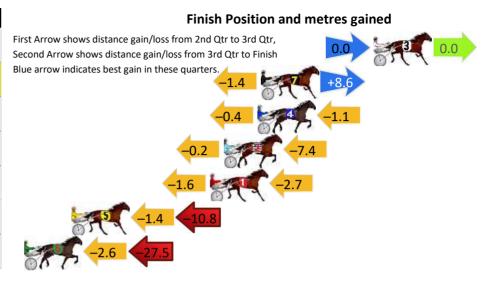

#### **Finish Position and metres gained**

First Arrow shows distance gain/loss from 2nd Qtr to 3rd Qtr, Second Arrow shows distance gain/loss from 3rd Qtr to Finish Blue arrow indicates best gain in these quarters.