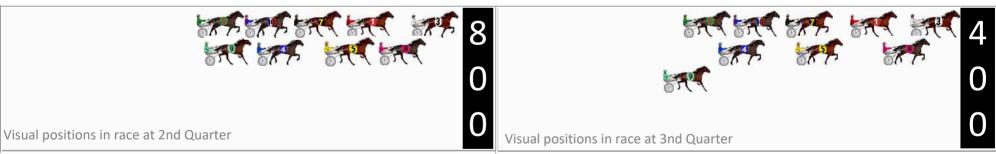

### Junee Race 6 Distance 1760m

## Tuesday, 18 February 2025

Gross Time: 2:13.00 MileRate: 2:01.60 LeadTime: 11.20s First Qtr: 31.50s Second Qtr: 31.40s Third Qtr: 29.40s Fourth Qtr: 29.50s

|    | Horse              | Plc | Mar   | 800 Posi  | 400 Posi  |         | 3rd Qtr |        |
|----|--------------------|-----|-------|-----------|-----------|---------|---------|--------|
| 3  | Tiger Cheddar      | 1   | 0.0m  | 0.0m (0)  | 0.0m (0)  | 2:13.00 | 29.40s  | 29.50s |
| 1  | Blues Terror       | 2   | 6.0m  | 5.2m (0)  | 4.8m (0)  | 2:13.46 | 29.37s  | 29.59s |
| 8  | Bidgee Babe        | 3   | 9.0m  | 2.6m (1)  | 2.2m (1)  | 2:13.70 | 29.37s  | 30.00s |
| 10 | Life Gets Better   | 4   | 12.4m | 13.4m (0) | 14.2m (0) | 2:13.96 | 29.46s  | 29.37s |
| 7  | Glemelly Beach     | 5   | 13.9m | 9.4m (0)  | 10.0m (0) | 2:14.07 | 29.44s  | 29.79s |
| 6  | Most Certain Micky | 6   | 16.5m | 17.2m (0) | 18.2m (0) | 2:14.28 | 29.47s  | 29.38s |
| 9  | Black Art          | 7   | 24.8m | 16.6m (1) | 19.8m (2) | 2:14.92 | 29.63s  | 29.87s |
| 5  | Jazzmin            | 8   | 26.3m | 7.0m (1)  | 9.2m (1)  | 2:15.03 | 29.56s  | 30.75s |
| 4  | Blazing            | 9   | 29.1m | 12.4m (1) | 15.4m (1) | 2:15.25 | 29.62s  | 30.50s |