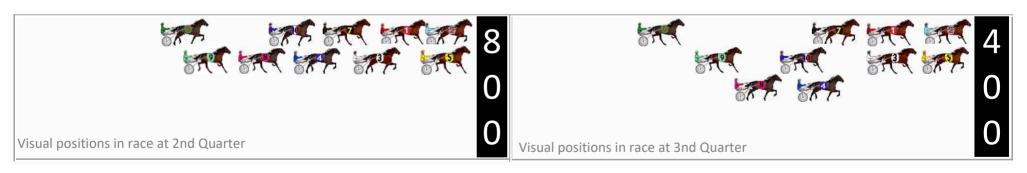

# Finish Position and metres gained First Arrow shows distance gain/loss from 2nd Qtr to 3rd Qtr, Second Arrow shows distance gain/loss from 3rd Qtr to Finish Blue arrow indicates best gain in these quarters. 0.0 -3.8 -4.8 -5.3 -7.0 -4.6 -6.8 -0.2 -4.2 30.9

### Junee Race 5 Distance 1760m

| No | Horse            | Plc | Mar   | 800 Posi  | 400 Posi  | Time    | 3rd Qtr | 4th Qt |
|----|------------------|-----|-------|-----------|-----------|---------|---------|--------|
| 6  | Master Gouda     | 1   | 0.0m  | 3.2m (1)  | 5.4m (1)  | 2:10.70 | 28.56s  | 28.41s |
| 2  | Yering Soho      | 2   | 10.0m | 0.0m (0)  | 0.0m (0)  | 2:11.46 | 28.40s  | 29.52s |
| 10 | A Dusty Dance    | 3   | 11.5m | 18.8m (0) | 22.6m (0) | 2:11.57 | 28.68s  | 28.01s |
| 1  | Tuffasoldboots   | 4   | 14.3m | 4.2m (0)  | 9.0m (0)  | 2:11.78 | 28.74s  | 29.18s |
| 9  | Major Huss       | 5   | 15.9m | 15.0m (0) | 22.0m (1) | 2:11.90 | 28.90s  | 28.36s |
| 3  | Where Back       | 6   | 20.4m | 7.6m (1)  | 11.0m (1) | 2:12.24 | 28.64s  | 29.47s |
| 7  | Sporty Mickilla  | 7   | 21.8m | 9.6m (0)  | 16.6m (1) | 2:12.35 | 28.90s  | 29.17s |
| 4  | The Clock Winder | 8   | 22.0m | 24.0m (1) | 28.6m (1) | 2:12.36 | 28.73s  | 28.33s |
| 5  | Needbee          | 9   | 22.0m | 15.0m (1) | 21.8m (2) | 2:12.36 | 28.88s  | 28.81s |
| 8  | Miss Ardlethan   | 10  | 54.5m | 19.4m (1) | 23.6m (3) | 2:14.82 | 28.68s  | 31.01s |