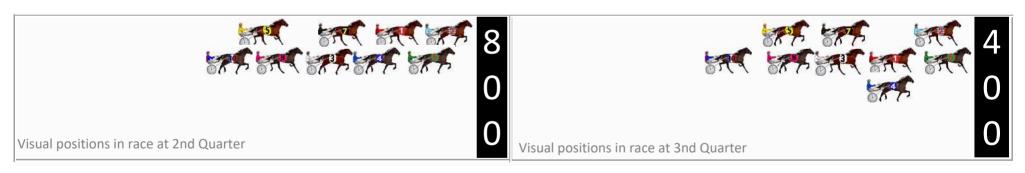

# Tuesday, 18 February 2025

Gross Time: 2:14.30 MileRate: 2:02.80 LeadTime: 11.00s First Qtr: 31.70s Second Qtr: 32.00s Third Qtr: 29.70s Fourth Qtr: 29.90s

| No | Horse              | Plc | Mar    | 800 Posi   | 400 Posi   | Time    | 3rd Qtr | 4th Qt |
|----|--------------------|-----|--------|------------|------------|---------|---------|--------|
| 2  | Polka Dot Dance    | 1   | 0.0m   | 0.0m (0)   | 0.0m (0)   | 2:14.30 | 29.70s  | 29.90s |
| 3  | Glamour Fox        | 2   | 3.5m   | 4.2m (0)   | 4.4m (0)   | 2:14.57 | 29.72s  | 29.83s |
| 8  | Humming Top        | 3   | 6.2m   | 0.2m (1)   | 2.4m (1)   | 2:14.79 | 29.86s  | 30.18s |
| 4  | Complicated        | 4   | 9.6m   | 5.0m (1)   | 4.4m (2)   | 2:15.05 | 29.65s  | 30.29s |
| 9  | All So Sassy       | 5   | 11.7m  | 9.0m (1)   | 7.2m (1)   | 2:15.22 | 29.57s  | 30.23s |
| 10 | Glamors Symbol     | 6   | 12.4m  | 13.4m (1)  | 12.6m (1)  | 2:15.27 | 29.64s  | 29.89s |
| 1  | Oh So Tinny        | 7   | 15.7m  | 8.4m (0)   | 10.4m (0)  | 2:15.53 | 29.85s  | 30.29s |
| 5  | Jacks Last Hoo Raa | 8   | 16.5m  | 12.6m (0)  | 15.2m (0)  | 2:15.59 | 29.89s  | 30.00s |
| 7  | Girls View         | 9   | 20.7m  | 13.6m (2)  | 10.8m (2)  | 2:15.92 | 29.49s  | 30.64s |
| 6  | Ourmate Geejay     | 10  | 239.3m | 150.0m (0) | 180.0m (0) | 2:33.04 | 31.91s  | 34.31s |