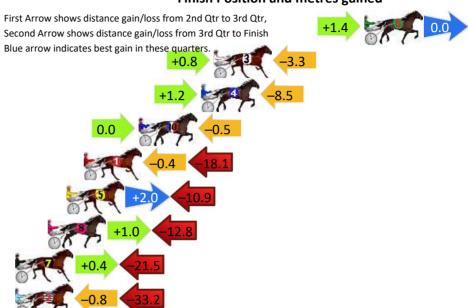

# Finish Position and metres gained First Arrow shows distance gain/loss from 2nd Qtr to 3rd Qtr, Second Arrow shows distance gain/loss from 3rd Qtr to Finish Blue arrow indicates best gain in these quarters. 0.0 -3.8 -4.8 -5.3 -7.0 -4.6 -6.8 -0.2 -4.2 30.9

### Junee Race 3 Distance 1760m

# Tuesday, 18 February 2025

Gross Time: 2:14.30 MileRate: 2:02.80 LeadTime: 11.00s First Qtr: 31.70s Second Qtr: 32.00s Third Qtr: 29.70s Fourth Qtr: 29.90s

| No | Horse              | Plc | Mar    | 800 Posi   | 400 Posi   | Time    | 3rd Qtr | 4th Qt |
|----|--------------------|-----|--------|------------|------------|---------|---------|--------|
| 2  | Polka Dot Dance    | 1   | 0.0m   | 0.0m (0)   | 0.0m (0)   | 2:14.30 | 29.70s  | 29.90s |
| 3  | Glamour Fox        | 2   | 3.5m   | 4.2m (0)   | 4.4m (0)   | 2:14.57 | 29.72s  | 29.83s |
| 8  | Humming Top        | 3   | 6.2m   | 0.2m (1)   | 2.4m (1)   | 2:14.79 | 29.86s  | 30.18s |
| 4  | Complicated        | 4   | 9.6m   | 5.0m (1)   | 4.4m (2)   | 2:15.05 | 29.65s  | 30.29s |
| 9  | All So Sassy       | 5   | 11.7m  | 9.0m (1)   | 7.2m (1)   | 2:15.22 | 29.57s  | 30.23s |
| 10 | Glamors Symbol     | 6   | 12.4m  | 13.4m (1)  | 12.6m (1)  | 2:15.27 | 29.64s  | 29.89s |
| 1  | Oh So Tinny        | 7   | 15.7m  | 8.4m (0)   | 10.4m (0)  | 2:15.53 | 29.85s  | 30.29s |
| 5  | Jacks Last Hoo Raa | 8   | 16.5m  | 12.6m (0)  | 15.2m (0)  | 2:15.59 | 29.89s  | 30.00s |
| 7  | Girls View         | 9   | 20.7m  | 13.6m (2)  | 10.8m (2)  | 2:15.92 | 29.49s  | 30.64s |
| 6  | Ourmate Geejay     | 10  | 239.3m | 150.0m (0) | 180.0m (0) | 2:33.04 | 31.91s  | 34.31s |