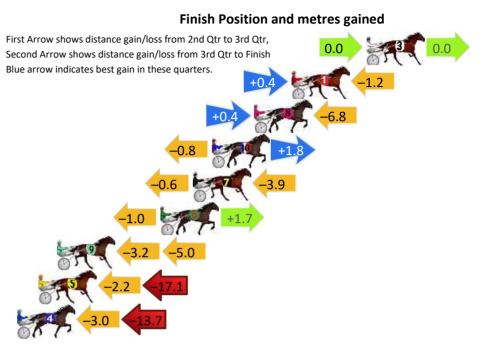

### Junee Race 5 Distance 1760m

## Tuesday, 18 February 2025

Gross Time: 2:10.70 MileRate: 1:59.60 LeadTime: 10.80s First Qtr: 31.80s Second Qtr: 30.90s Third Qtr: 28.40s Fourth Qtr: 28.80s

DATA TABLE: 800 / 400 Posi's are position from leader and (how wide the horse was at that position)

| No | Horse            | Plc | Mar   | 800 Posi  | 400 Posi  | Time    | 3rd Qtr | 4th Qt |
|----|------------------|-----|-------|-----------|-----------|---------|---------|--------|
| 6  | Master Gouda     | 1   | 0.0m  | 3.2m (1)  | 5.4m (1)  | 2:10.70 | 28.56s  | 28.41s |
| 2  | Yering Soho      | 2   | 10.0m | 0.0m (0)  | 0.0m (0)  | 2:11.46 | 28.40s  | 29.52s |
| 10 | A Dusty Dance    | 3   | 11.5m | 18.8m (0) | 22.6m (0) | 2:11.57 | 28.68s  | 28.01s |
| 1  | Tuffasoldboots   | 4   | 14.3m | 4.2m (0)  | 9.0m (0)  | 2:11.78 | 28.74s  | 29.18s |
| 9  | Major Huss       | 5   | 15.9m | 15.0m (0) | 22.0m (1) | 2:11.90 | 28.90s  | 28.36s |
| 3  | Where Back       | 6   | 20.4m | 7.6m (1)  | 11.0m (1) | 2:12.24 | 28.64s  | 29.47s |
| 7  | Sporty Mickilla  | 7   | 21.8m | 9.6m (0)  | 16.6m (1) | 2:12.35 | 28.90s  | 29.17s |
| 4  | The Clock Winder | 8   | 22.0m | 24.0m (1) | 28.6m (1) | 2:12.36 | 28.73s  | 28.33s |
| 5  | Needbee          | 9   | 22.0m | 15.0m (1) | 21.8m (2) | 2:12.36 | 28.88s  | 28.81s |
| 8  | Miss Ardlethan   | 10  | 54.5m | 19.4m (1) | 23.6m (3) | 2:14.82 | 28.68s  | 31.01s |

# Finish Position and metres gained First Arrow shows distance gain/loss from 2nd Qtr to 3rd Qtr, Second Arrow shows distance gain/loss from 3rd Qtr to Finish Blue arrow indicates best gain in these quarters. 0.0 -3.8 -4.8 -5.3 -7.0 -4.6 -6.8 -0.2 -4.2 30.9