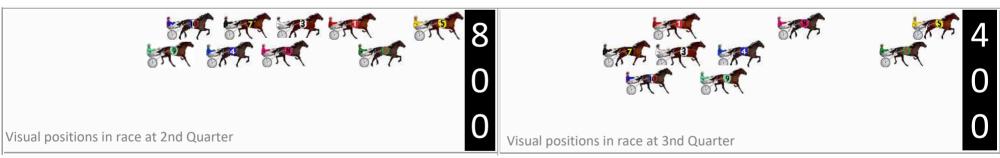

## Tuesday, 18 February 2025

Gross Time: 2:10.20 MileRate: 1:59.10 LeadTime: 10.70s First Qtr: 27.90s Second Qtr: 28.90s Third Qtr: 30.50s Fourth Qtr: 32.20s

| No | Horse              | Plc | Mar   | 800 Posi  | 400 Posi  | Time    | 3rd Qtr | 4th Qt |
|----|--------------------|-----|-------|-----------|-----------|---------|---------|--------|
| 5  | Mardibringsaparty  | 1   | 0.0m  | 0.0m (0)  | 0.0m (0)  | 2:10.20 | 30.50s  | 32.20s |
| 6  | Jumbo Jim          | 2   | 8.2m  | 4.4m (1)  | 2.6m (1)  | 2:10.89 | 30.35s  | 32.65s |
| 7  | Ideal Cruiser      | 3   | 8.6m  | 15.2m (0) | 24.8m (1) | 2:10.92 | 31.28s  | 30.90s |
| 4  | Spread The Fear    | 4   | 13.2m | 16.6m (1) | 15.6m (1) | 2:11.31 | 30.43s  | 32.01s |
| 8  | l Wanna Dance      | 5   | 15.7m | 12.2m (1) | 10.8m (0) | 2:11.52 | 30.38s  | 32.59s |
| 9  | Abraham            | 6   | 18.0m | 21.4m (1) | 17.0m (2) | 2:11.71 | 30.15s  | 32.28s |
| 3  | Movintohellandback | 7   | 20.1m | 11.0m (0) | 20.6m (1) | 2:11.89 | 31.25s  | 32.16s |
| 10 | Pink Scooter       | 8   | 23.4m | 19.8m (0) | 23.0m (2) | 2:12.17 | 30.75s  | 32.23s |
| 1  | Somebodys Girl     | 9   | 52.1m | 6.8m (0)  | 20.8m (0) | 2:14.58 | 31.52s  | 34.71s |