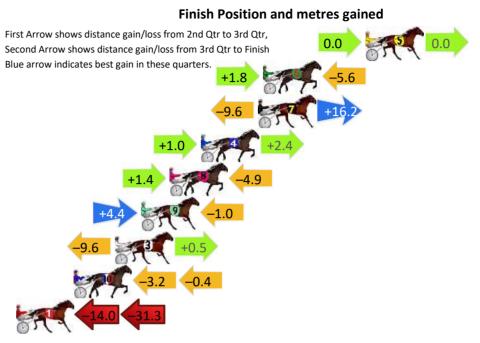

### Finish Position and metres gained

RISE Digital, Harness Racing Australia nor the provider accepts any responsibility for the completeness or accuracy of any of the information contained herein, and makes no representations about its suitability for any particular purpose. Users should make their own judgements about those matters and/or seek independent advice. You assume all risks associated with use of data provided on this page

## Tuesday, 18 February 2025

Gross Time: 2:10.20 MileRate: 1:59.10 LeadTime: 10.70s First Qtr: 27.90s Second Qtr: 28.90s Third Qtr: 30.50s Fourth Qtr: 32.20s

| No | Horse              | Plc | Mar   | 800 Posi  | 400 Posi  | Time    | 3rd Qtr | 4th Qt |
|----|--------------------|-----|-------|-----------|-----------|---------|---------|--------|
| 5  | Mardibringsaparty  | 1   | 0.0m  | 0.0m (0)  | 0.0m (0)  | 2:10.20 | 30.50s  | 32.20s |
| 6  | Jumbo Jim          | 2   | 8.2m  | 4.4m (1)  | 2.6m (1)  | 2:10.89 | 30.35s  | 32.65s |
| 7  | Ideal Cruiser      | 3   | 8.6m  | 15.2m (0) | 24.8m (1) | 2:10.92 | 31.28s  | 30.90s |
| 4  | Spread The Fear    | 4   | 13.2m | 16.6m (1) | 15.6m (1) | 2:11.31 | 30.43s  | 32.01s |
| 8  | l Wanna Dance      | 5   | 15.7m | 12.2m (1) | 10.8m (0) | 2:11.52 | 30.38s  | 32.59s |
| 9  | Abraham            | 6   | 18.0m | 21.4m (1) | 17.0m (2) | 2:11.71 | 30.15s  | 32.28s |
| 3  | Movintohellandback | 7   | 20.1m | 11.0m (0) | 20.6m (1) | 2:11.89 | 31.25s  | 32.16s |
| 10 | Pink Scooter       | 8   | 23.4m | 19.8m (0) | 23.0m (2) | 2:12.17 | 30.75s  | 32.23s |
| 1  | Somebodys Girl     | 9   | 52.1m | 6.8m (0)  | 20.8m (0) | 2:14.58 | 31.52s  | 34.71s |