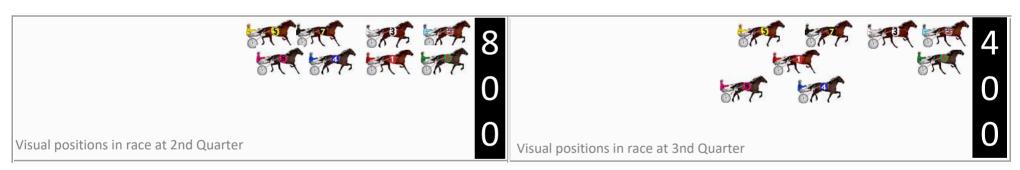

### Junee Race 1 Distance 1760m

## Tuesday, 18 February 2025

Gross Time: 2:10.20 MileRate: 1:59.10 LeadTime: 10.70s First Qtr: 27.90s Second Qtr: 28.90s Third Qtr: 30.50s Fourth Qtr: 32.20s

| No | Horse              | Plc | Mar   | 800 Posi  | 400 Posi  | Time    | 3rd Qtr | 4th Qt |
|----|--------------------|-----|-------|-----------|-----------|---------|---------|--------|
| 5  | Mardibringsaparty  | 1   | 0.0m  | 0.0m (0)  | 0.0m (0)  | 2:10.20 | 30.50s  | 32.20s |
| 6  | Jumbo Jim          | 2   | 8.2m  | 4.4m (1)  | 2.6m (1)  | 2:10.89 | 30.35s  | 32.65s |
| 7  | Ideal Cruiser      | 3   | 8.6m  | 15.2m (0) | 24.8m (1) | 2:10.92 | 31.28s  | 30.90s |
| 4  | Spread The Fear    | 4   | 13.2m | 16.6m (1) | 15.6m (1) | 2:11.31 | 30.43s  | 32.01s |
| 8  | l Wanna Dance      | 5   | 15.7m | 12.2m (1) | 10.8m (0) | 2:11.52 | 30.38s  | 32.59s |
| 9  | Abraham            | 6   | 18.0m | 21.4m (1) | 17.0m (2) | 2:11.71 | 30.15s  | 32.28s |
| 3  | Movintohellandback | 7   | 20.1m | 11.0m (0) | 20.6m (1) | 2:11.89 | 31.25s  | 32.16s |
| 10 | Pink Scooter       | 8   | 23.4m | 19.8m (0) | 23.0m (2) | 2:12.17 | 30.75s  | 32.23s |
| 1  | Somebodys Girl     | 9   | 52.1m | 6.8m (0)  | 20.8m (0) | 2:14.58 | 31.52s  | 34.71s |