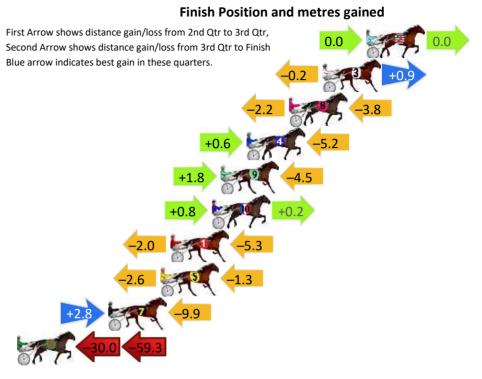

### Finish Position and metres gained

RISE Digital, Harness Racing Australia nor the provider accepts any responsibility for the completeness or accuracy of any of the information contained herein, and makes no representations about its suitability for any particular purpose. Users should make their own judgements about those matters and/or seek independent advice. You assume all risks associated with use of data provided on this page

## Tuesday, 18 February 2025

Gross Time: 2:10.20 MileRate: 1:59.10 LeadTime: 10.70s First Qtr: 27.90s Second Qtr: 28.90s Third Qtr: 30.50s Fourth Qtr: 32.20s

| No | Horse              | Plc | Mar   | 800 Posi  | 400 Posi  | Time    | 3rd Qtr | 4th Qt |
|----|--------------------|-----|-------|-----------|-----------|---------|---------|--------|
| 5  | Mardibringsaparty  | 1   | 0.0m  | 0.0m (0)  | 0.0m (0)  | 2:10.20 | 30.50s  | 32.20s |
| 6  | Jumbo Jim          | 2   | 8.2m  | 4.4m (1)  | 2.6m (1)  | 2:10.89 | 30.35s  | 32.65s |
| 7  | Ideal Cruiser      | 3   | 8.6m  | 15.2m (0) | 24.8m (1) | 2:10.92 | 31.28s  | 30.90s |
| 4  | Spread The Fear    | 4   | 13.2m | 16.6m (1) | 15.6m (1) | 2:11.31 | 30.43s  | 32.01s |
| 8  | l Wanna Dance      | 5   | 15.7m | 12.2m (1) | 10.8m (0) | 2:11.52 | 30.38s  | 32.59s |
| 9  | Abraham            | 6   | 18.0m | 21.4m (1) | 17.0m (2) | 2:11.71 | 30.15s  | 32.28s |
| 3  | Movintohellandback | 7   | 20.1m | 11.0m (0) | 20.6m (1) | 2:11.89 | 31.25s  | 32.16s |
| 10 | Pink Scooter       | 8   | 23.4m | 19.8m (0) | 23.0m (2) | 2:12.17 | 30.75s  | 32.23s |
| 1  | Somebodys Girl     | 9   | 52.1m | 6.8m (0)  | 20.8m (0) | 2:14.58 | 31.52s  | 34.71s |