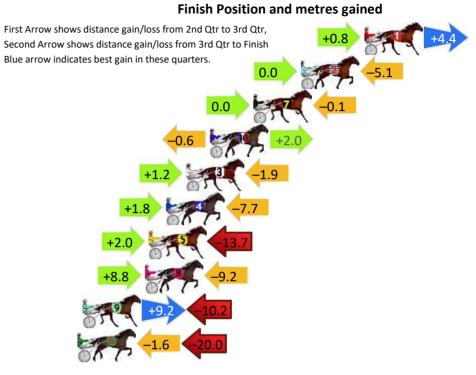

# Finish Position and metres gained First Arrow shows distance gain/loss from 2nd Qtr to 3rd Qtr, Second Arrow shows distance gain/loss from 3rd Qtr to Finish Blue arrow indicates best gain in these quarters. 0.0 -3.8 -4.8 -5.3 -7.0 -4.6 -6.8 -0.2 -4.2 30.9

# Tuesday, 18 February 2025

Gross Time: 2:14.30 MileRate: 2:02.80 LeadTime: 11.00s First Qtr: 31.70s Second Qtr: 32.00s Third Qtr: 29.70s Fourth Qtr: 29.90s

| No | Horse              | Plc | Mar    | 800 Posi   | 400 Posi   | Time    | 3rd Qtr | 4th Qt |
|----|--------------------|-----|--------|------------|------------|---------|---------|--------|
| 2  | Polka Dot Dance    | 1   | 0.0m   | 0.0m (0)   | 0.0m (0)   | 2:14.30 | 29.70s  | 29.90s |
| 3  | Glamour Fox        | 2   | 3.5m   | 4.2m (0)   | 4.4m (0)   | 2:14.57 | 29.72s  | 29.83s |
| 8  | Humming Top        | 3   | 6.2m   | 0.2m (1)   | 2.4m (1)   | 2:14.79 | 29.86s  | 30.18s |
| 4  | Complicated        | 4   | 9.6m   | 5.0m (1)   | 4.4m (2)   | 2:15.05 | 29.65s  | 30.29s |
| 9  | All So Sassy       | 5   | 11.7m  | 9.0m (1)   | 7.2m (1)   | 2:15.22 | 29.57s  | 30.23s |
| 10 | Glamors Symbol     | 6   | 12.4m  | 13.4m (1)  | 12.6m (1)  | 2:15.27 | 29.64s  | 29.89s |
| 1  | Oh So Tinny        | 7   | 15.7m  | 8.4m (0)   | 10.4m (0)  | 2:15.53 | 29.85s  | 30.29s |
| 5  | Jacks Last Hoo Raa | 8   | 16.5m  | 12.6m (0)  | 15.2m (0)  | 2:15.59 | 29.89s  | 30.00s |
| 7  | Girls View         | 9   | 20.7m  | 13.6m (2)  | 10.8m (2)  | 2:15.92 | 29.49s  | 30.64s |
| 6  | Ourmate Geejay     | 10  | 239.3m | 150.0m (0) | 180.0m (0) | 2:33.04 | 31.91s  | 34.31s |