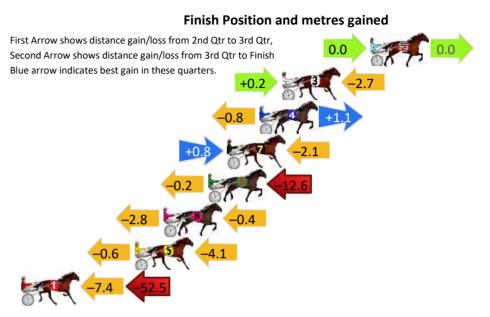

### Finish Position and metres gained

RISE Digital, Harness Racing Australia nor the provider accepts any responsibility for the completeness or accuracy of any of the information contained herein, and makes no representations about its suitability for any particular purpose. Users should make their own judgements about those matters and/or seek independent advice. You assume all risks associated with use of data provided on this page

### Junee Race 1 Distance 1760m

## Tuesday, 18 February 2025

Gross Time: 2:10.20 MileRate: 1:59.10 LeadTime: 10.70s First Qtr: 27.90s Second Qtr: 28.90s Third Qtr: 30.50s Fourth Qtr: 32.20s

| No | Horse              | Plc | Mar   | 800 Posi  | 400 Posi  | Time    | 3rd Qtr | 4th Qt |
|----|--------------------|-----|-------|-----------|-----------|---------|---------|--------|
| 5  | Mardibringsaparty  | 1   | 0.0m  | 0.0m (0)  | 0.0m (0)  | 2:10.20 | 30.50s  | 32.20s |
| 6  | Jumbo Jim          | 2   | 8.2m  | 4.4m (1)  | 2.6m (1)  | 2:10.89 | 30.35s  | 32.65s |
| 7  | Ideal Cruiser      | 3   | 8.6m  | 15.2m (0) | 24.8m (1) | 2:10.92 | 31.28s  | 30.90s |
| 4  | Spread The Fear    | 4   | 13.2m | 16.6m (1) | 15.6m (1) | 2:11.31 | 30.43s  | 32.01s |
| 8  | l Wanna Dance      | 5   | 15.7m | 12.2m (1) | 10.8m (0) | 2:11.52 | 30.38s  | 32.59s |
| 9  | Abraham            | 6   | 18.0m | 21.4m (1) | 17.0m (2) | 2:11.71 | 30.15s  | 32.28s |
| 3  | Movintohellandback | 7   | 20.1m | 11.0m (0) | 20.6m (1) | 2:11.89 | 31.25s  | 32.16s |
| 10 | Pink Scooter       | 8   | 23.4m | 19.8m (0) | 23.0m (2) | 2:12.17 | 30.75s  | 32.23s |
| 1  | Somebodys Girl     | 9   | 52.1m | 6.8m (0)  | 20.8m (0) | 2:14.58 | 31.52s  | 34.71s |