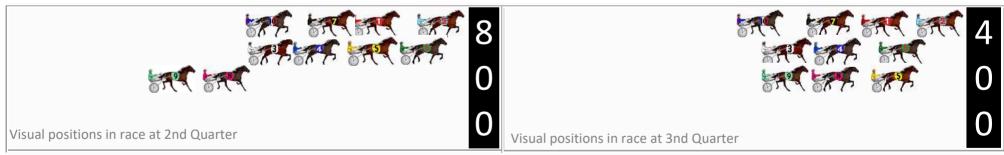

### Junee Race 2 Distance 1760m

# Tuesday, 18 February 2025

Gross Time: 2:10.40 MileRate: 1:59.30 LeadTime: 10.70s First Qtr: 29.80s Second Qtr: 29.90s Third Qtr: 29.80s Fourth Qtr: 30.20s

DATA TABLE: 800 / 400 Posi's are position from leader and (how wide the horse was at that position)

| No | Horse          | Plc | Mar   | 800 Posi  | 400 Posi  | Time    | 3rd Qtr | 4th Qt |
|----|----------------|-----|-------|-----------|-----------|---------|---------|--------|
| 6  | Olivia Shannon | 1   | 0.0m  | 1.4m (1)  | 0.0m (1)  | 2:10.40 | 29.70s  | 30.20s |
| 3  | Western Bill   | 2   | 12.1m | 9.6m (1)  | 8.8m (1)  | 2:11.36 | 29.74s  | 30.45s |
| 4  | Holme Boy      | 3   | 13.1m | 5.8m (1)  | 4.6m (2)  | 2:11.44 | 29.71s  | 30.84s |
| 10 | Logan Dream    | 4   | 18.1m | 17.6m (1) | 17.6m (1) | 2:11.83 | 29.80s  | 30.24s |
| 1  | Feelgood Ray   | 5   | 22.5m | 4.0m (0)  | 4.4m (1)  | 2:12.18 | 29.82s  | 31.56s |
| 5  | Rock Queen     | 6   | 23.9m | 15.0m (0) | 13.0m (0) | 2:12.29 | 29.65s  | 31.02s |
| 8  | Redbank Harry  | 7   | 25.4m | 13.6m (1) | 12.6m (1) | 2:12.41 | 29.72s  | 31.16s |
| 7  | Stars Abroad   | 8   | 29.7m | 8.6m (0)  | 8.2m (0)  | 2:12.75 | 29.76s  | 31.81s |
| 2  | Wongalea Meg   | 9   | 34.0m | 0.0m (0)  | 0.8m (0)  | 2:13.09 | 29.84s  | 32.69s |