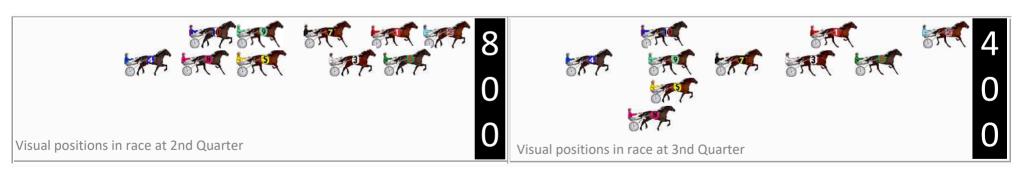

### Junee Race 3 Distance 1760m

# Tuesday, 18 February 2025

Gross Time: 2:14.30 MileRate: 2:02.80 LeadTime: 11.00s First Qtr: 31.70s Second Qtr: 32.00s Third Qtr: 29.70s Fourth Qtr: 29.90s

| No | Horse              | Plc | Mar    | 800 Posi   | 400 Posi   | Time    | 3rd Qtr | 4th Qt |
|----|--------------------|-----|--------|------------|------------|---------|---------|--------|
| 2  | Polka Dot Dance    | 1   | 0.0m   | 0.0m (0)   | 0.0m (0)   | 2:14.30 | 29.70s  | 29.90s |
| 3  | Glamour Fox        | 2   | 3.5m   | 4.2m (0)   | 4.4m (0)   | 2:14.57 | 29.72s  | 29.83s |
| 8  | Humming Top        | 3   | 6.2m   | 0.2m (1)   | 2.4m (1)   | 2:14.79 | 29.86s  | 30.18s |
| 4  | Complicated        | 4   | 9.6m   | 5.0m (1)   | 4.4m (2)   | 2:15.05 | 29.65s  | 30.29s |
| 9  | All So Sassy       | 5   | 11.7m  | 9.0m (1)   | 7.2m (1)   | 2:15.22 | 29.57s  | 30.23s |
| 10 | Glamors Symbol     | 6   | 12.4m  | 13.4m (1)  | 12.6m (1)  | 2:15.27 | 29.64s  | 29.89s |
| 1  | Oh So Tinny        | 7   | 15.7m  | 8.4m (0)   | 10.4m (0)  | 2:15.53 | 29.85s  | 30.29s |
| 5  | Jacks Last Hoo Raa | 8   | 16.5m  | 12.6m (0)  | 15.2m (0)  | 2:15.59 | 29.89s  | 30.00s |
| 7  | Girls View         | 9   | 20.7m  | 13.6m (2)  | 10.8m (2)  | 2:15.92 | 29.49s  | 30.64s |
| 6  | Ourmate Geejay     | 10  | 239.3m | 150.0m (0) | 180.0m (0) | 2:33.04 | 31.91s  | 34.31s |