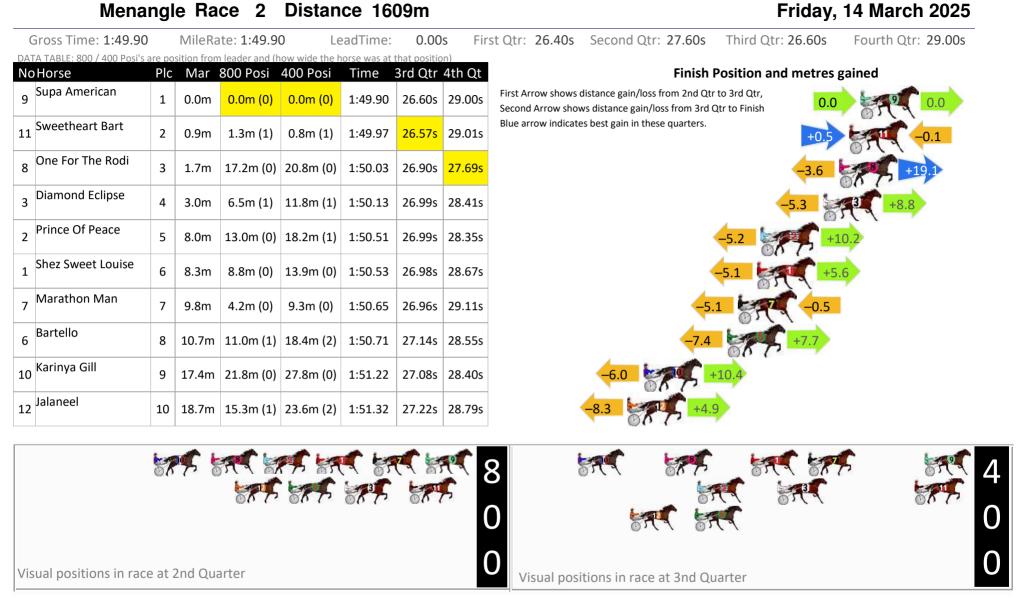

Visual positions in race at 3nd Quarter

Visual positions in race at 2nd Quarter



















Menangle Race 6 Distance 1609m

RISE Digital, Harness Racing Australia nor the provider accepts any responsibility for the completeness or accuracy of any of the information contained herein, and makes no representations about its suitability for any particular purpose. Users should make their own judgements about those matters and/or seek independent advice. You assume all risks associated with use of data provided on this page

Friday, 14 March 2025

## Menangle Race 7 Distance 1609m

## Friday, 14 March 2025













www.facebook.com/PJHarnessRacing