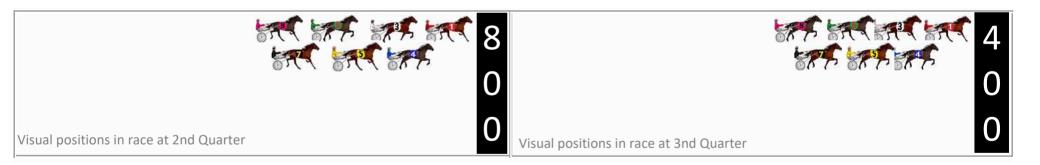

Visual positions in race at 3nd Quarter

Visual positions in race at 2nd Quarter

Menangle Race 6 Distance 1609m

RISE Digital, Harness Racing Australia nor the provider accepts any responsibility for the completeness or accuracy of any of the information contained herein, and makes no representations about its suitability for any particular purpose. Users should make their own judgements about those matters and/or seek independent advice. You assume all risks associated with use of data provided on this page