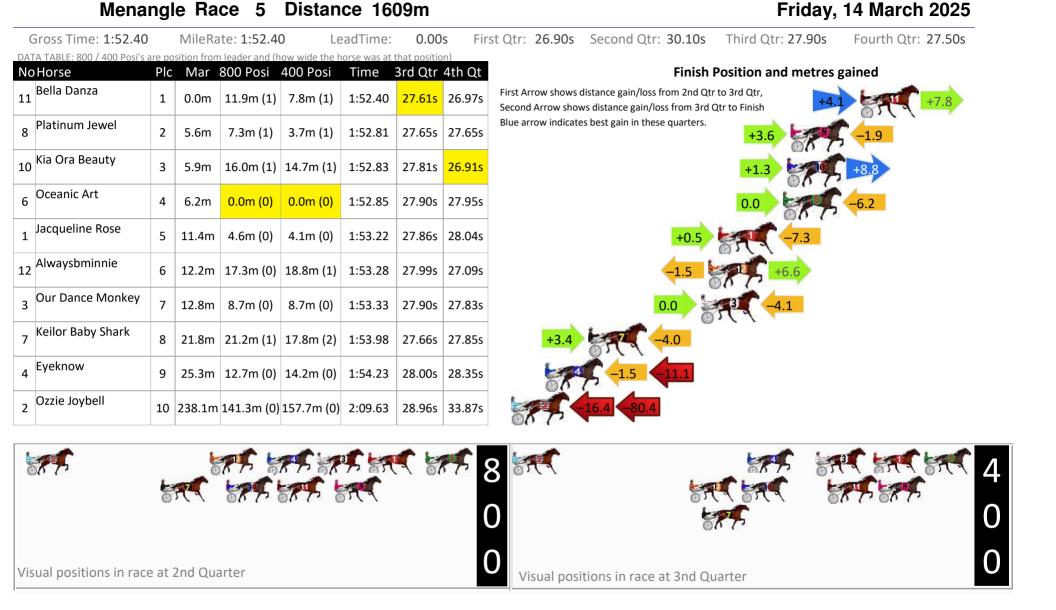

Visual positions in race at 3nd Quarter

Visual positions in race at 2nd Quarter



















Menangle Race 6 Distance 1609m

RISE Digital, Harness Racing Australia nor the provider accepts any responsibility for the completeness or accuracy of any of the information contained herein, and makes no representations about its suitability for any particular purpose. Users should make their own judgements about those matters and/or seek independent advice. You assume all risks associated with use of data provided on this page

Friday, 14 March 2025

## Menangle Race 7 Distance 1609m

## Friday, 14 March 2025













www.facebook.com/PJHarnessRacing