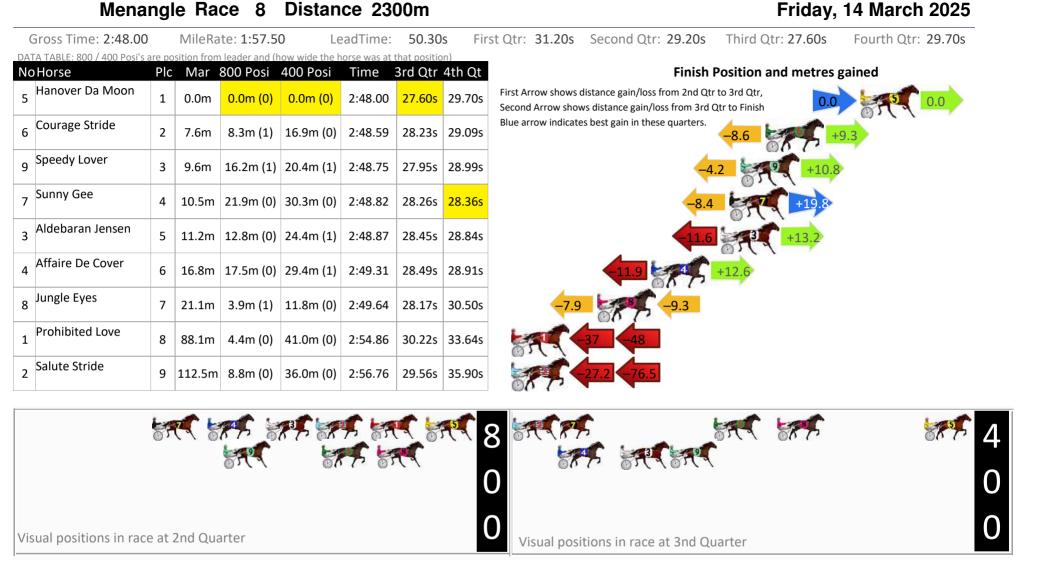

Visual positions in race at 3nd Quarter

Visual positions in race at 2nd Quarter



















Menangle Race 6 Distance 1609m

RISE Digital, Harness Racing Australia nor the provider accepts any responsibility for the completeness or accuracy of any of the information contained herein, and makes no representations about its suitability for any particular purpose. Users should make their own judgements about those matters and/or seek independent advice. You assume all risks associated with use of data provided on this page

Friday, 14 March 2025

## Menangle Race 7 Distance 1609m

## Friday, 14 March 2025













www.facebook.com/PJHarnessRacing