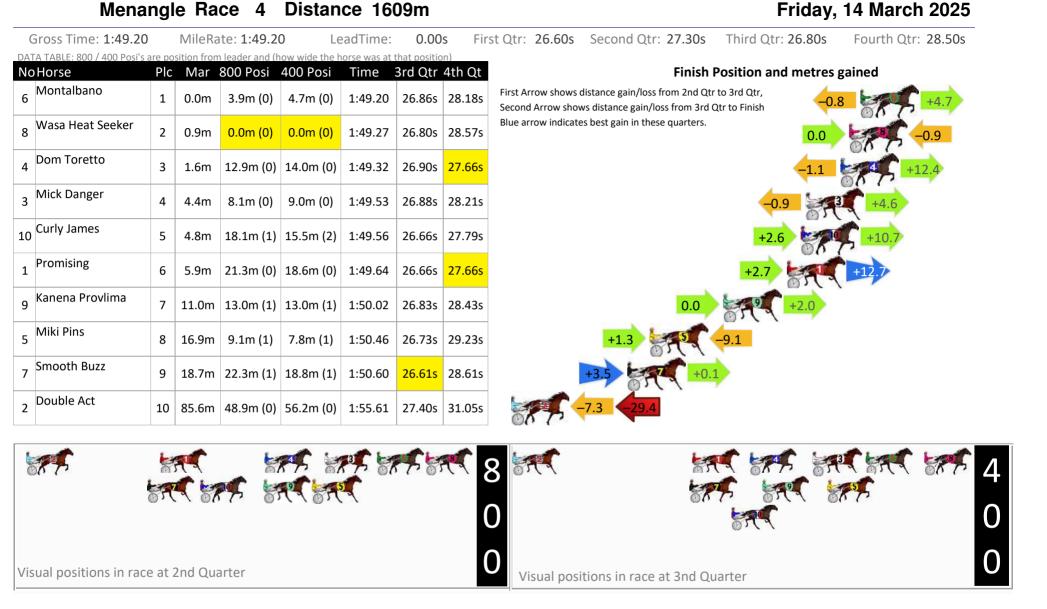

Visual positions in race at 3nd Quarter

Visual positions in race at 2nd Quarter



















Menangle Race 6 Distance 1609m

RISE Digital, Harness Racing Australia nor the provider accepts any responsibility for the completeness or accuracy of any of the information contained herein, and makes no representations about its suitability for any particular purpose. Users should make their own judgements about those matters and/or seek independent advice. You assume all risks associated with use of data provided on this page

Friday, 14 March 2025

## Menangle Race 7 Distance 1609m

## Friday, 14 March 2025













www.facebook.com/PJHarnessRacing