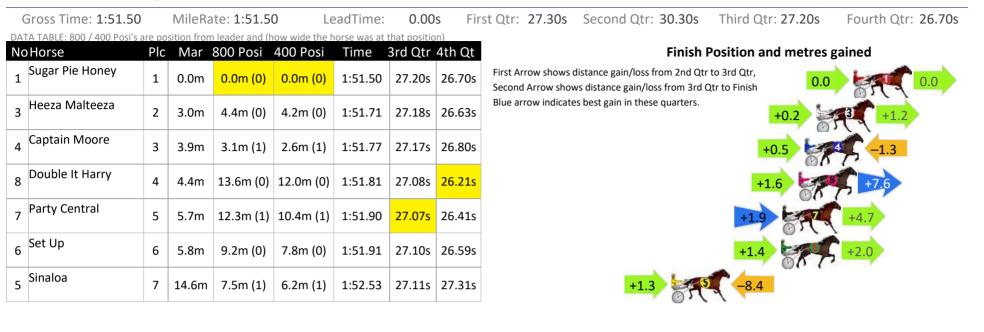

Visual positions in race at 3nd Quarter

Visual positions in race at 2nd Quarter



















Menangle Race 6 Distance 1609m

RISE Digital, Harness Racing Australia nor the provider accepts any responsibility for the completeness or accuracy of any of the information contained herein, and makes no representations about its suitability for any particular purpose. Users should make their own judgements about those matters and/or seek independent advice. You assume all risks associated with use of data provided on this page

Friday, 14 March 2025

## Menangle Race 7 Distance 1609m

## Friday, 14 March 2025













www.facebook.com/PJHarnessRacing