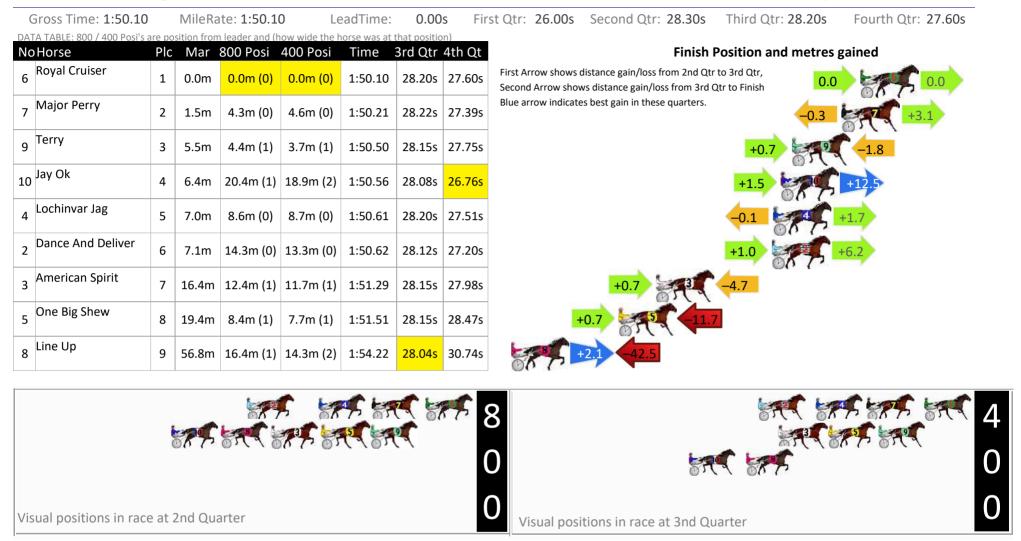

Visual positions in race at 3nd Quarter

Visual positions in race at 2nd Quarter

Menangle Race 6 Distance 1609m

RISE Digital, Harness Racing Australia nor the provider accepts any responsibility for the completeness or accuracy of any of the information contained herein, and makes no representations about its suitability for any particular purpose. Users should make their own judgements about those matters and/or seek independent advice. You assume all risks associated with use of data provided on this page