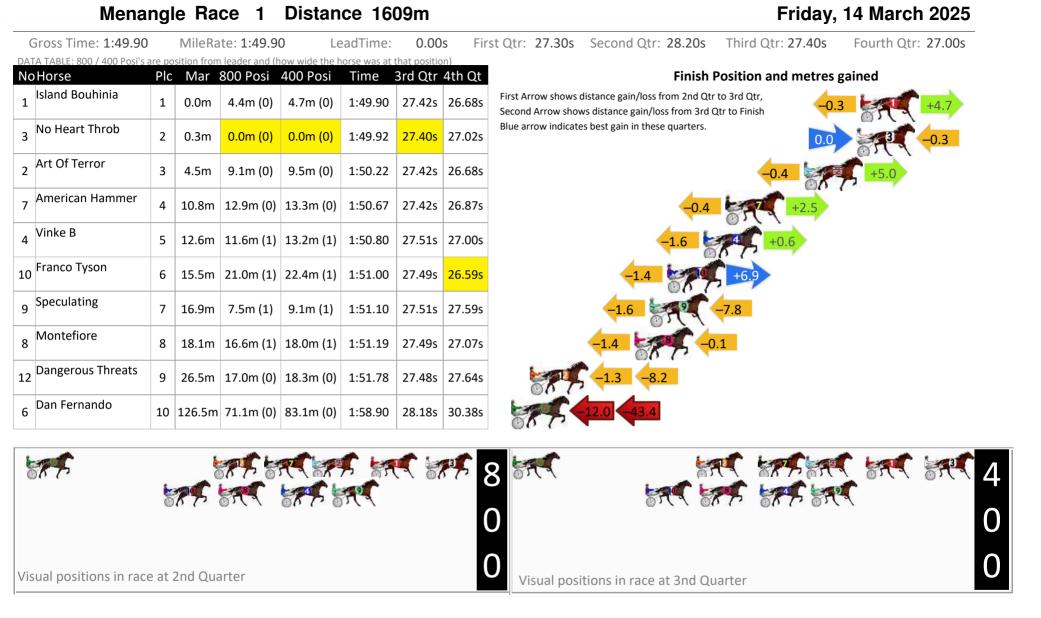

Visual positions in race at 3nd Quarter

Visual positions in race at 2nd Quarter



















Menangle Race 6 Distance 1609m

RISE Digital, Harness Racing Australia nor the provider accepts any responsibility for the completeness or accuracy of any of the information contained herein, and makes no representations about its suitability for any particular purpose. Users should make their own judgements about those matters and/or seek independent advice. You assume all risks associated with use of data provided on this page

Friday, 14 March 2025

## Menangle Race 7 Distance 1609m

## Friday, 14 March 2025













www.facebook.com/PJHarnessRacing