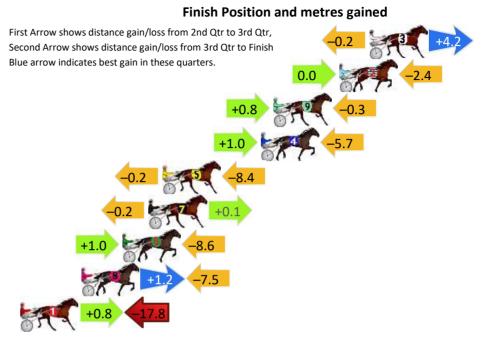

#### **Finish Position and metres gained**

First Arrow shows distance gain/loss from 2nd Qtr to 3rd Qtr,
Second Arrow shows distance gain/loss from 3rd Qtr to Finish
Blue arrow indicates best gain in these quarters.

|    | Horse            | Plc | Mar   | 800 Posi  | 400 Posi  |         | 3rd Qtr |        |
|----|------------------|-----|-------|-----------|-----------|---------|---------|--------|
| 3  | Needbee          | 1   | 0.0m  | 0.0m (0)  | 0.0m (0)  | 2:43.50 | 28.80s  | 28.10s |
| 8  | Braebeach        | 2   | 13.5m | 1.2m (1)  | 2.6m (1)  | 2:44.50 | 28.91s  | 28.86s |
| 2  | Scottie Mach     | 3   | 17.9m | 10.2m (1) | 10.0m (1) | 2:44.82 | 28.79s  | 28.65s |
| 1  | The Clock Winder | 4   | 19.3m | 4.0m (0)  | 4.8m (0)  | 2:44.93 | 28.87s  | 29.11s |
| 7  | Hes A Terror     | 5   | 21.8m | 13.0m (0) | 16.4m (0) | 2:45.11 | 29.05s  | 28.48s |
| 9  | Bettors Moon     | 6   | 24.0m | 8.4m (0)  | 11.4m (0) | 2:45.27 | 29.02s  | 28.98s |
| 10 | Burton           | 7   | 24.4m | 14.2m (1) | 14.4m (1) | 2:45.30 | 28.82s  | 28.80s |
| 5  | Good Time Nedra  | 8   | 24.6m | 18.2m (2) | 10.8m (2) | 2:45.32 | 28.29s  | 29.06s |
| 4  | Fiftyshadesofhay | 9   | 26.5m | 5.6m (1)  | 6.2m (2)  | 2:45.46 | 28.86s  | 29.52s |
| 6  | Village Area     | 10  | 35.3m | 22.4m (2) | 15.4m (2) | 2:46.11 | 28.32s  | 29.49s |