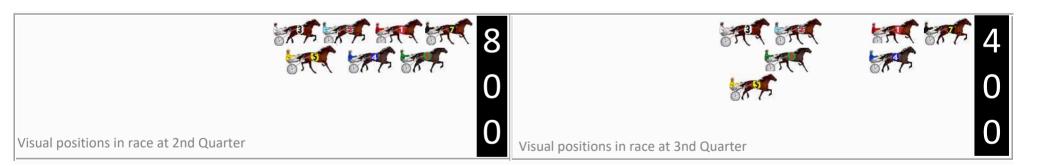

Gross Time: 2:43.50 MileRate: 1:55.90 LeadTime: 46.40s First Qtr: 30.40s Second Qtr: 29.80s Third Qtr: 28.80s Fourth Qtr: 28.10s

DATA TABLE: 800 / 400 Posi's are position from leader and (how wide the horse was at that position)

|    | Horse            | Plc | Mar   | 800 Posi  | 400 Posi  |         | 3rd Qtr |        |
|----|------------------|-----|-------|-----------|-----------|---------|---------|--------|
| 3  | Needbee          | 1   | 0.0m  | 0.0m (0)  | 0.0m (0)  | 2:43.50 | 28.80s  | 28.10s |
| 8  | Braebeach        | 2   | 13.5m | 1.2m (1)  | 2.6m (1)  | 2:44.50 | 28.91s  | 28.86s |
| 2  | Scottie Mach     | 3   | 17.9m | 10.2m (1) | 10.0m (1) | 2:44.82 | 28.79s  | 28.65s |
| 1  | The Clock Winder | 4   | 19.3m | 4.0m (0)  | 4.8m (0)  | 2:44.93 | 28.87s  | 29.11s |
| 7  | Hes A Terror     | 5   | 21.8m | 13.0m (0) | 16.4m (0) | 2:45.11 | 29.05s  | 28.48s |
| 9  | Bettors Moon     | 6   | 24.0m | 8.4m (0)  | 11.4m (0) | 2:45.27 | 29.02s  | 28.98s |
| 10 | Burton           | 7   | 24.4m | 14.2m (1) | 14.4m (1) | 2:45.30 | 28.82s  | 28.80s |
| 5  | Good Time Nedra  | 8   | 24.6m | 18.2m (2) | 10.8m (2) | 2:45.32 | 28.29s  | 29.06s |
| 4  | Fiftyshadesofhay | 9   | 26.5m | 5.6m (1)  | 6.2m (2)  | 2:45.46 | 28.86s  | 29.52s |
| 6  | Village Area     | 10  | 35.3m | 22.4m (2) | 15.4m (2) | 2:46.11 | 28.32s  | 29.49s |