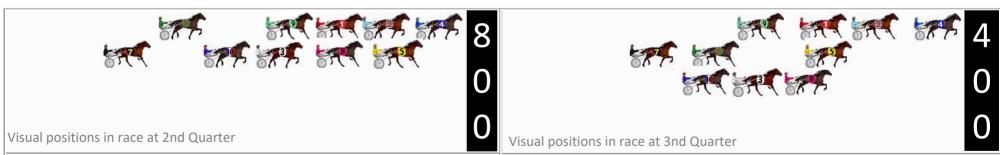

## Friday, 14 March 2025

Gross Time: 2:43.70 MileRate: 1:56.00 LeadTime: 47.60s First Qtr: 29.90s Second Qtr: 28.70s Third Qtr: 28.40s Fourth Qtr: 29.10s

DATA TABLE: 800 / 400 Posi's are position from leader and (how wide the horse was at that position)

| No | Horse            | Plc | Mar    | 800 Posi  | 400 Posi  | Time    | 3rd Qtr | 4th Qt |
|----|------------------|-----|--------|-----------|-----------|---------|---------|--------|
| 7  | Renrow Boy       | 1   | 0.0m   | 0.0m (0)  | 0.0m (0)  | 2:43.70 | 28.40s  | 29.10s |
| 4  | Beer Money       | 2   | 18.9m  | 6.2m (1)  | 4.4m (1)  | 2:45.14 | 28.26s  | 30.15s |
| 2  | I Lika Style     | 3   | 20.2m  | 8.2m (0)  | 12.0m (0) | 2:45.24 | 28.66s  | 29.69s |
| 5  | Slippin The Life | 4   | 22.8m  | 11.2m (1) | 15.6m (2) | 2:45.44 | 28.71s  | 29.62s |
| 3  | Fulloffight      | 5   | 29.0m  | 12.2m (0) | 16.4m (0) | 2:45.91 | 28.69s  | 30.01s |
| 6  | Secret Line      | 6   | 82.5m  | 2.0m (1)  | 12.8m (1) | 2:50.00 | 29.11s  | 34.14s |
| 1  | Royle Blood      | 7   | 116.5m | 4.0m (0)  | 4.2m (0)  | 2:52.59 | 28.32s  | 37.22s |