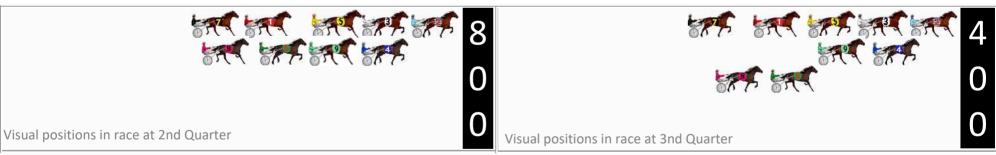

-1.4

-7.9

-0.8

-14.5

Gross Time: 2:01.90 MileRate: 1:52.70 LeadTime: 8.80s First Qtr: 28.80s Second Qtr: 29.20s Third Qtr: 28.20s Fourth Qtr: 26.90s

DATA TABLE: 800 / 400 Posi's are position from leader and (how wide the horse was at that position)

| No | Horse             | Plc | Mar   | 800 Posi  | 400 Posi  | Time    | 3rd Qtr | 4th Qt |
|----|-------------------|-----|-------|-----------|-----------|---------|---------|--------|
| 3  | Catchafire        | 1   | 0.0m  | 4.0m (0)  | 4.2m (0)  | 2:01.90 | 28.21s  | 26.62s |
| 2  | Seaside Delight   | 2   | 2.4m  | 0.0m (0)  | 0.0m (0)  | 2:02.07 | 28.20s  | 27.06s |
| 9  | Ozzie Corka       | 3   | 7.7m  | 8.2m (1)  | 7.4m (1)  | 2:02.45 | 28.15s  | 26.92s |
| 4  | Lenneth           | 4   | 8.7m  | 4.0m (1)  | 3.0m (1)  | 2:02.52 | 28.14s  | 27.28s |
| 5  | Our Ultimate Roxy | 5   | 16.6m | 8.0m (0)  | 8.2m (0)  | 2:03.08 | 28.23s  | 27.46s |
| 7  | She Haunts Em     | 6   | 17.7m | 17.6m (0) | 17.8m (0) | 2:03.15 | 28.21s  | 26.89s |
| 6  | Chrissy Eve       | 7   | 19.8m | 12.2m (1) | 11.2m (2) | 2:03.30 | 28.15s  | 27.48s |
| 8  | Knock Out         | 8   | 23.1m | 16.8m (1) | 15.6m (2) | 2:03.54 | 28.13s  | 27.40s |
| 1  | Owen The Saints   | 9   | 30.4m | 13.4m (0) | 12.6m (0) | 2:04.05 | 28.17s  | 28.09s |