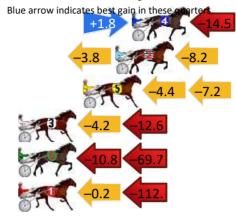

-1.4

-7.9

-0.8

-14.5

Gross Time: 2:01.90 MileRate: 1:52.70 LeadTime: 8.80s First Qtr: 28.80s Second Qtr: 29.20s Third Qtr: 28.20s Fourth Qtr: 26.90s

DATA TABLE: 800 / 400 Posi's are position from leader and (how wide the horse was at that position)

| No | Horse             | Plc | Mar   | 800 Posi  | 400 Posi  | Time    | 3rd Qtr | 4th Qt |
|----|-------------------|-----|-------|-----------|-----------|---------|---------|--------|
| 3  | Catchafire        | 1   | 0.0m  | 4.0m (0)  | 4.2m (0)  | 2:01.90 | 28.21s  | 26.62s |
| 2  | Seaside Delight   | 2   | 2.4m  | 0.0m (0)  | 0.0m (0)  | 2:02.07 | 28.20s  | 27.06s |
| 9  | Ozzie Corka       | 3   | 7.7m  | 8.2m (1)  | 7.4m (1)  | 2:02.45 | 28.15s  | 26.92s |
| 4  | Lenneth           | 4   | 8.7m  | 4.0m (1)  | 3.0m (1)  | 2:02.52 | 28.14s  | 27.28s |
| 5  | Our Ultimate Roxy | 5   | 16.6m | 8.0m (0)  | 8.2m (0)  | 2:03.08 | 28.23s  | 27.46s |
| 7  | She Haunts Em     | 6   | 17.7m | 17.6m (0) | 17.8m (0) | 2:03.15 | 28.21s  | 26.89s |
| 6  | Chrissy Eve       | 7   | 19.8m | 12.2m (1) | 11.2m (2) | 2:03.30 | 28.15s  | 27.48s |
| 8  | Knock Out         | 8   | 23.1m | 16.8m (1) | 15.6m (2) | 2:03.54 | 28.13s  | 27.40s |
| 1  | Owen The Saints   | 9   | 30.4m | 13.4m (0) | 12.6m (0) | 2:04.05 | 28.17s  | 28.09s |