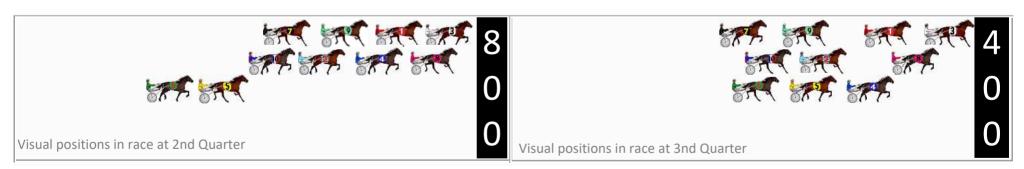

Gross Time: 2:43.50 MileRate: 1:55.90 LeadTime: 46.40s First Qtr: 30.40s Second Qtr: 29.80s Third Qtr: 28.80s Fourth Qtr: 28.10s

DATA TABLE: 800 / 400 Posi's are position from leader and (how wide the horse was at that position)

|    | Horse            | Plc | Mar   | 800 Posi  | 400 Posi  |         | 3rd Qtr |        |
|----|------------------|-----|-------|-----------|-----------|---------|---------|--------|
| 3  | Needbee          | 1   | 0.0m  | 0.0m (0)  | 0.0m (0)  | 2:43.50 | 28.80s  | 28.10s |
| 8  | Braebeach        | 2   | 13.5m | 1.2m (1)  | 2.6m (1)  | 2:44.50 | 28.91s  | 28.86s |
| 2  | Scottie Mach     | 3   | 17.9m | 10.2m (1) | 10.0m (1) | 2:44.82 | 28.79s  | 28.65s |
| 1  | The Clock Winder | 4   | 19.3m | 4.0m (0)  | 4.8m (0)  | 2:44.93 | 28.87s  | 29.11s |
| 7  | Hes A Terror     | 5   | 21.8m | 13.0m (0) | 16.4m (0) | 2:45.11 | 29.05s  | 28.48s |
| 9  | Bettors Moon     | 6   | 24.0m | 8.4m (0)  | 11.4m (0) | 2:45.27 | 29.02s  | 28.98s |
| 10 | Burton           | 7   | 24.4m | 14.2m (1) | 14.4m (1) | 2:45.30 | 28.82s  | 28.80s |
| 5  | Good Time Nedra  | 8   | 24.6m | 18.2m (2) | 10.8m (2) | 2:45.32 | 28.29s  | 29.06s |
| 4  | Fiftyshadesofhay | 9   | 26.5m | 5.6m (1)  | 6.2m (2)  | 2:45.46 | 28.86s  | 29.52s |
| 6  | Village Area     | 10  | 35.3m | 22.4m (2) | 15.4m (2) | 2:46.11 | 28.32s  | 29.49s |