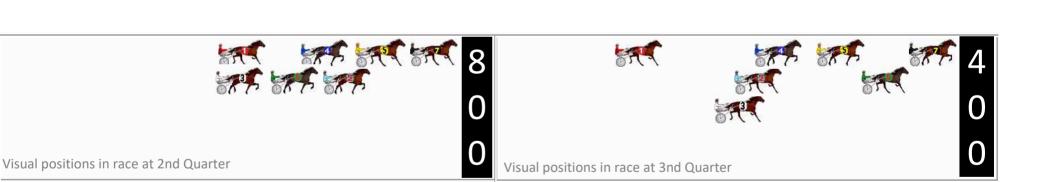

## Friday, 14 March 2025

Gross Time: 2:43.70 MileRate: 1:56.00 LeadTime: 47.60s First Qtr: 29.90s Second Qtr: 28.70s Third Qtr: 28.40s Fourth Qtr: 29.10s

DATA TABLE: 800 / 400 Posi's are position from leader and (how wide the horse was at that position)

| No | Horse            | Plc | Mar    | 800 Posi  | 400 Posi  | Time    | 3rd Qtr | 4th Qt |
|----|------------------|-----|--------|-----------|-----------|---------|---------|--------|
| 7  | Renrow Boy       | 1   | 0.0m   | 0.0m (0)  | 0.0m (0)  | 2:43.70 | 28.40s  | 29.10s |
| 4  | Beer Money       | 2   | 18.9m  | 6.2m (1)  | 4.4m (1)  | 2:45.14 | 28.26s  | 30.15s |
| 2  | I Lika Style     | 3   | 20.2m  | 8.2m (0)  | 12.0m (0) | 2:45.24 | 28.66s  | 29.69s |
| 5  | Slippin The Life | 4   | 22.8m  | 11.2m (1) | 15.6m (2) | 2:45.44 | 28.71s  | 29.62s |
| 3  | Fulloffight      | 5   | 29.0m  | 12.2m (0) | 16.4m (0) | 2:45.91 | 28.69s  | 30.01s |
| 6  | Secret Line      | 6   | 82.5m  | 2.0m (1)  | 12.8m (1) | 2:50.00 | 29.11s  | 34.14s |
| 1  | Royle Blood      | 7   | 116.5m | 4.0m (0)  | 4.2m (0)  | 2:52.59 | 28.32s  | 37.22s |