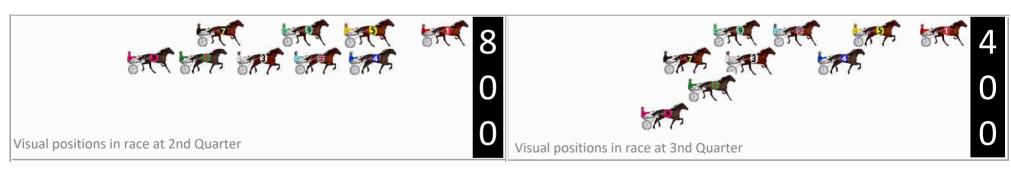

## Friday, 14 March 2025

Gross Time: 2:44.20 MileRate: 1:56.40 LeadTime: 47.80s First Qtr: 30.90s Second Qtr: 29.80s Third Qtr: 28.20s Fourth Qtr: 27.50s

DATA TABLE: 800 / 400 Posi's are position from leader and (how wide the horse was at that position)

|   | Horse             | Plc | Mar   | 800 Posi  | 400 Posi  | Time    | 3rd Qtr |        |
|---|-------------------|-----|-------|-----------|-----------|---------|---------|--------|
| 7 | Whilemena Rita    | 1   | 0.0m  | 0.0m (0)  | 0.0m (0)  | 2:44.20 | 28.20s  | 27.50s |
| 5 | Mardibringsaparty | 2   | 14.9m | 4.4m (0)  | 7.4m (0)  | 2:45.28 | 28.41s  | 28.01s |
| 6 | Ozzie Gem         | 3   | 23.8m | 11.2m (1) | 3.8m (1)  | 2:45.92 | 27.71s  | 28.87s |
| 3 | Savoy Ballroom    | 4   | 29.4m | 15.6m (1) | 15.6m (2) | 2:46.33 | 28.21s  | 28.44s |
| 4 | Two More Diamonds | 5   | 41.0m | 8.8m (0)  | 12.4m (0) | 2:47.17 | 28.47s  | 29.46s |
| 2 | Ideal Cruiser     | 6   | 56.1m | 7.0m (1)  | 14.0m (1) | 2:48.26 | 28.72s  | 30.38s |
| 1 | Sheer Vitality    | 7   | 88.8m | 15.4m (0) | 23.6m (0) | 2:50.63 | 28.82s  | 31.96s |