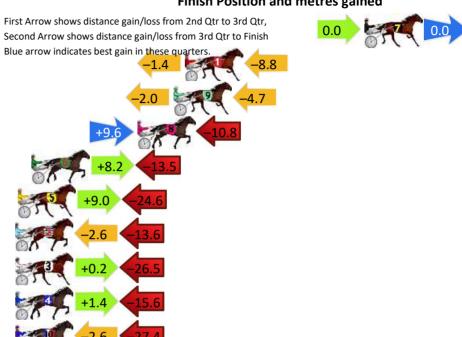

#### **Finish Position and metres gained**

First Arrow shows distance gain/loss from 2nd Qtr to 3rd Qtr,
Second Arrow shows distance gain/loss from 3rd Qtr to Finish
Blue arrow indicates best gain in these quarters.

-1.4

-7.9

-0.8

-14.5

Gross Time: 2:01.90 MileRate: 1:52.70 LeadTime: 8.80s First Qtr: 28.80s Second Qtr: 29.20s Third Qtr: 28.20s Fourth Qtr: 26.90s

DATA TABLE: 800 / 400 Posi's are position from leader and (how wide the horse was at that position)