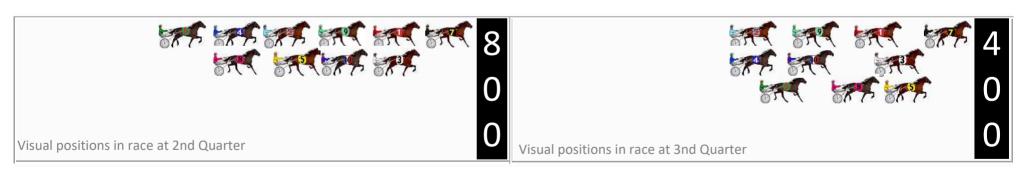

Gross Time: 2:43.50 MileRate: 1:55.90 LeadTime: 46.40s First Qtr: 30.40s Second Qtr: 29.80s Third Qtr: 28.80s Fourth Qtr: 28.10s

DATA TABLE: 800 / 400 Posi's are position from leader and (how wide the horse was at that position)

|    | Horse            | Plc | Mar   | 800 Posi  | 400 Posi  |         | 3rd Qtr |        |
|----|------------------|-----|-------|-----------|-----------|---------|---------|--------|
| 3  | Needbee          | 1   | 0.0m  | 0.0m (0)  | 0.0m (0)  | 2:43.50 | 28.80s  | 28.10s |
| 8  | Braebeach        | 2   | 13.5m | 1.2m (1)  | 2.6m (1)  | 2:44.50 | 28.91s  | 28.86s |
| 2  | Scottie Mach     | 3   | 17.9m | 10.2m (1) | 10.0m (1) | 2:44.82 | 28.79s  | 28.65s |
| 1  | The Clock Winder | 4   | 19.3m | 4.0m (0)  | 4.8m (0)  | 2:44.93 | 28.87s  | 29.11s |
| 7  | Hes A Terror     | 5   | 21.8m | 13.0m (0) | 16.4m (0) | 2:45.11 | 29.05s  | 28.48s |
| 9  | Bettors Moon     | 6   | 24.0m | 8.4m (0)  | 11.4m (0) | 2:45.27 | 29.02s  | 28.98s |
| 10 | Burton           | 7   | 24.4m | 14.2m (1) | 14.4m (1) | 2:45.30 | 28.82s  | 28.80s |
| 5  | Good Time Nedra  | 8   | 24.6m | 18.2m (2) | 10.8m (2) | 2:45.32 | 28.29s  | 29.06s |
| 4  | Fiftyshadesofhay | 9   | 26.5m | 5.6m (1)  | 6.2m (2)  | 2:45.46 | 28.86s  | 29.52s |
| 6  | Village Area     | 10  | 35.3m | 22.4m (2) | 15.4m (2) | 2:46.11 | 28.32s  | 29.49s |