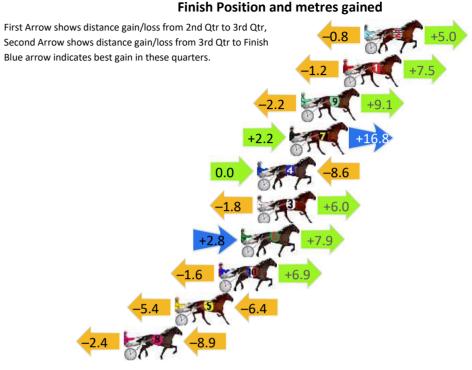

#### **Finish Position and metres gained**

First Arrow shows distance gain/loss from 2nd Qtr to 3rd Qtr,
Second Arrow shows distance gain/loss from 3rd Qtr to Finish
Blue arrow indicates best gain in these quarters.