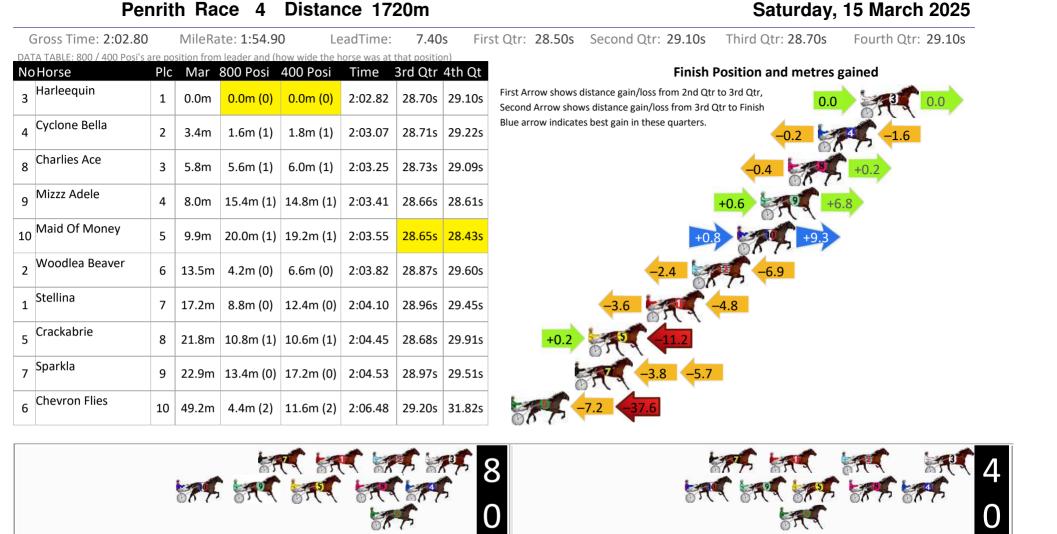

Visual positions in race at 2nd Quarter

Visual positions in race at 3nd Quarter

Visual positions in race at 3nd Quarter

Visual positions in race at 3nd Quarter