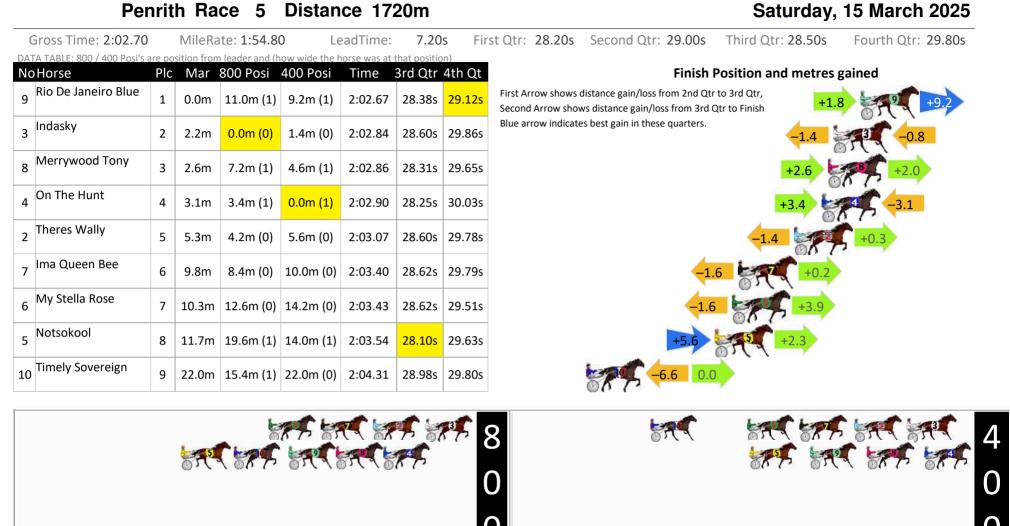

Visual positions in race at 2nd Quarter

Visual positions in race at 3nd Quarter

Visual positions in race at 3nd Quarter

Visual positions in race at 3nd Quarter