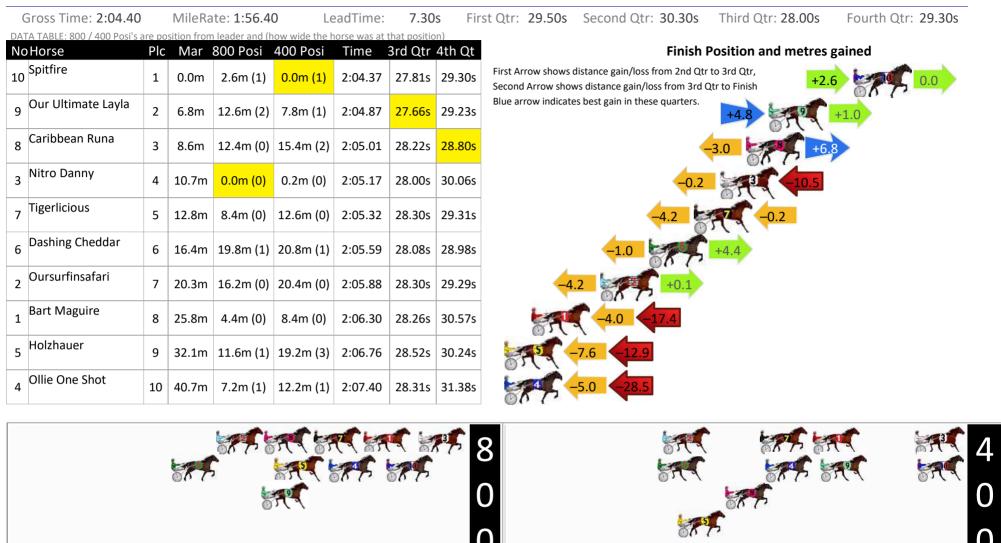

Saturday, 15 March 2025

Penrith Race 2 Distance 1720m

Harness Analyser

Visual positions in race at 3nd Quarter

www.facebook.com/PJHarnessRacing

Sectional Analysis Software

Not just form

Saturday, 15 March 2025