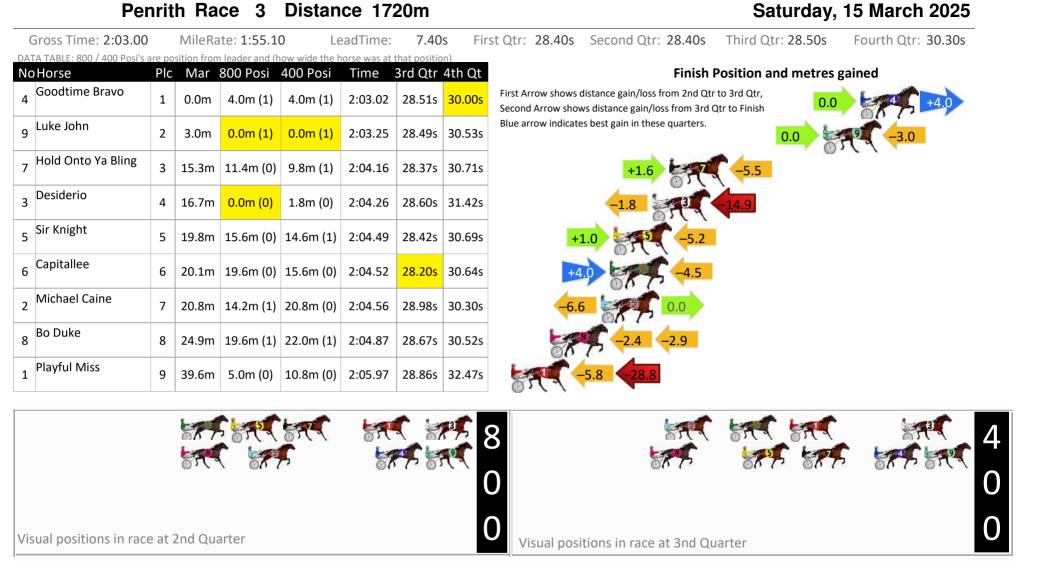

Visual positions in race at 2nd Quarter

Visual positions in race at 3nd Quarter

Visual positions in race at 3nd Quarter

Visual positions in race at 3nd Quarter