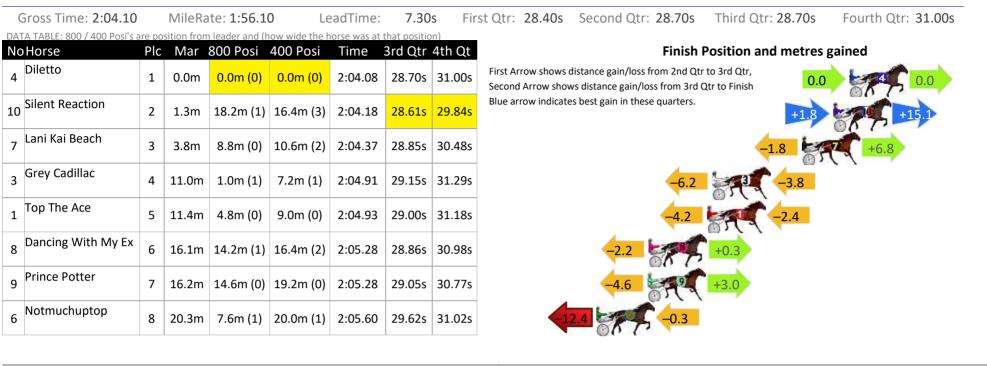

Penrith Race 1 Distance 1720m

RISE Digital, Harness Racing Australia nor the provider accepts any responsibility for the completeness or accuracy of any of the information contained herein, and makes no representations about its suitability for any particular purpose. Users should make their own judgements about those matters and/or seek independent advice. You assume all risks associated with use of data provided on this page