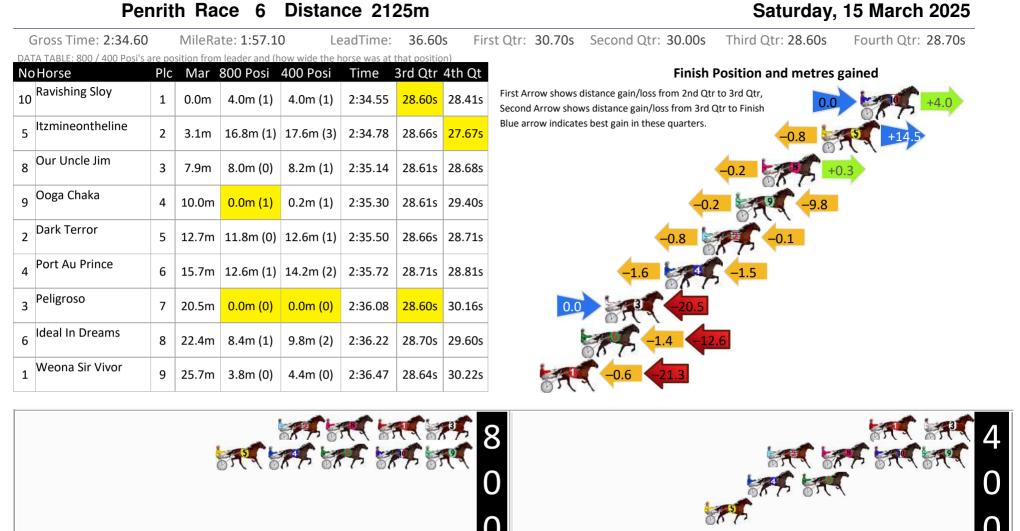

Visual positions in race at 2nd Quarter

Visual positions in race at 3nd Quarter

Visual positions in race at 3nd Quarter

Visual positions in race at 3nd Quarter