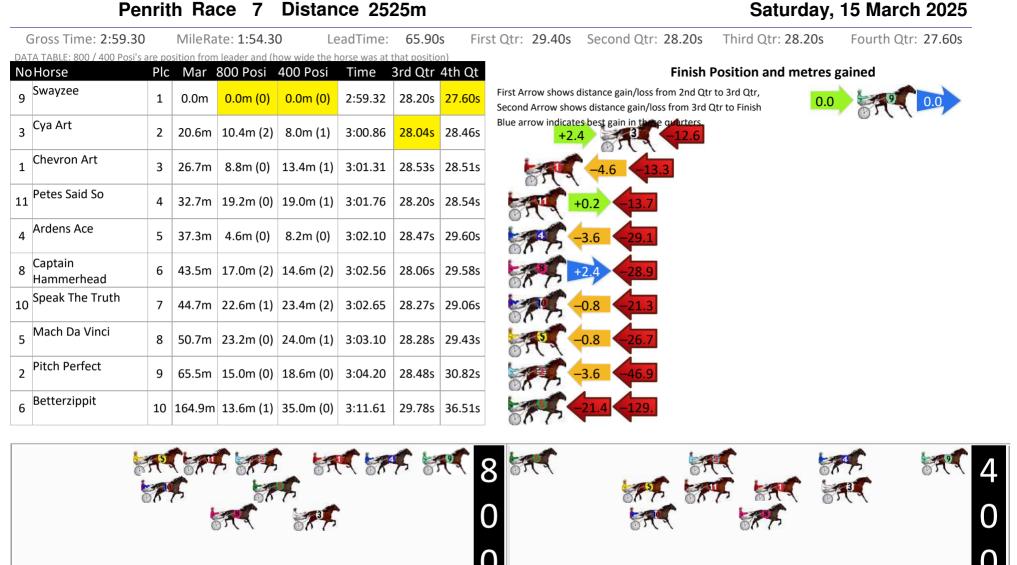

Visual positions in race at 2nd Quarter

Visual positions in race at 3nd Quarter

Visual positions in race at 3nd Quarter

Visual positions in race at 3nd Quarter