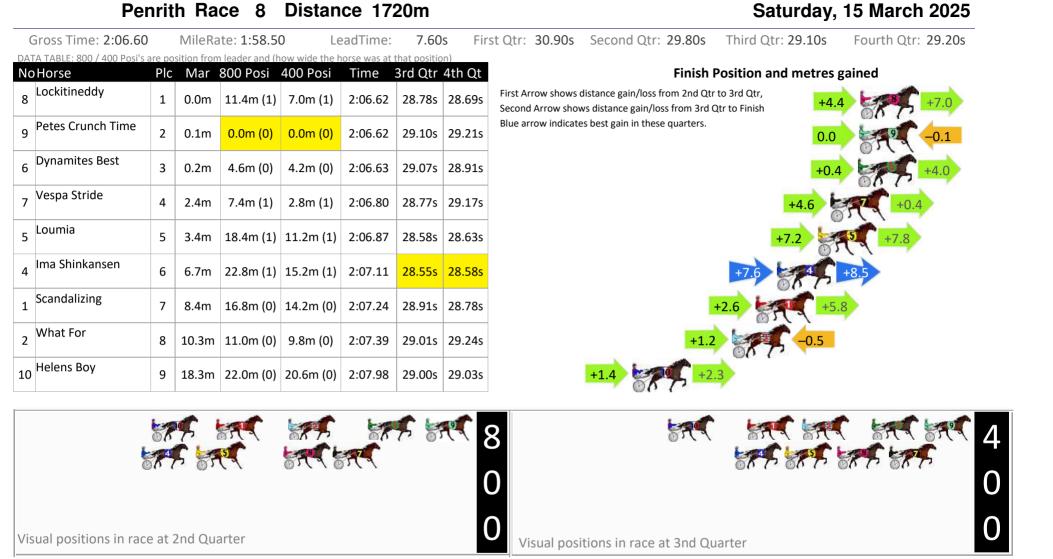

Visual positions in race at 2nd Quarter

Visual positions in race at 3nd Quarter

Visual positions in race at 3nd Quarter

Visual positions in race at 3nd Quarter