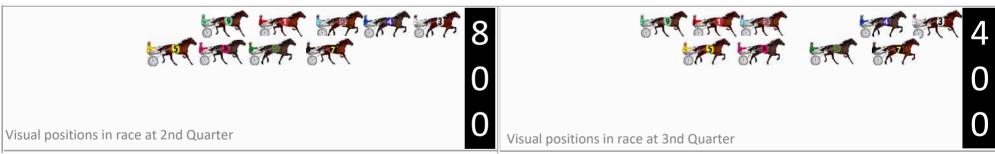

|   | Horse             | Plc |       |           | 400 Posi  |         | 3rd Qtr |        |
|---|-------------------|-----|-------|-----------|-----------|---------|---------|--------|
| 6 | Double Lines      | 1   | 0.0m  | 8.8m (1)  | 4.4m (1)  | 1:57.60 | 28.09s  | 29.47s |
| 8 | Wallaroy Boy      | 2   | 2.6m  | 16.8m (1) | 12.4m (1) | 1:57.80 | 28.10s  | 29.07s |
| 4 | Tafl Move         | 3   | 5.9m  | 4.4m (1)  | 0.4m (1)  | 1:58.06 | 28.10s  | 30.21s |
| 1 | Ire Of The Dragon | 4   | 6.0m  | 7.8m (0)  | 7.8m (0)  | 1:58.07 | 28.40s  | 29.67s |
| 9 | Hot Embers        | 5   | 8.2m  | 12.0m (0) | 12.0m (0) | 1:58.24 | 28.41s  | 29.52s |
| 7 | Carolsdiamond     | 6   | 9.6m  | 16.0m (0) | 16.2m (0) | 1:58.35 | 28.43s  | 29.31s |
| 2 | Im Freyja         | 7   | 11.6m | 4.0m (0)  | 4.0m (0)  | 1:58.51 | 28.39s  | 30.36s |
| 5 | Lucky Terror      | 8   | 11.6m | 12.8m (1) | 8.4m (1)  | 1:58.51 | 28.08s  | 30.04s |
| 3 | Valiant Charger   | 9   | 20.7m | 0.0m (0)  | 0.0m (0)  | 1:59.22 | 28.36s  | 31.33s |

# First Arrow shows distance gain/loss from 2nd Qtr to 3rd Qtr, Second Arrow shows distance gain/loss from 3rd Qtr to Finish Blue arrow indicates best gain in these quarters.

Finish Position and metres gained

STATE OF STATES

Visual positions in race at 2nd Quarter

Visual positions in race at 3nd Quarter