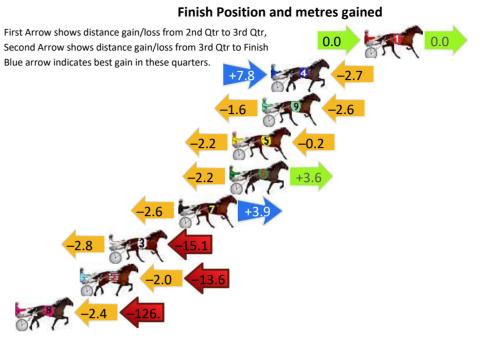

|   | Horse              | Plc | Mar   |           | 400 Posi  |         | 3rd Qtr |        |
|---|--------------------|-----|-------|-----------|-----------|---------|---------|--------|
| 3 | Double Said        | 1   | 0.0m  | 0.0m (0)  | 0.0m (0)  | 1:54.30 | 27.00s  | 30.70s |
| 6 | Slingshot          | 2   | 22.8m | 28.6m (1) | 35.8m (2) | 1:56.13 | 27.58s  | 29.71s |
| 4 | Secret Wish        | 3   | 23.2m | 21.2m (0) | 29.6m (0) | 1:56.16 | 27.63s  | 30.21s |
| 5 | Eiffel From Heaven | 4   | 30.0m | 25.4m (0) | 35.0m (0) | 1:56.71 | 27.71s  | 30.32s |
| 7 | Sheza Lenny        | 5   | 31.8m | 33.2m (1) | 42.0m (2) | 1:56.85 | 27.68s  | 29.92s |
| 2 | Eyes Been Patient  | 6   | 34.0m | 32.2m (0) | 39.0m (0) | 1:57.03 | 27.51s  | 30.32s |
| 1 | Rocknroll Tony     | 7   | 41.5m | 16.4m (0) | 23.6m (0) | 1:57.63 | 27.43s  | 32.07s |
| 8 | Johnny Dee         | 8   | 80.3m | 23.2m (1) | 39.0m (1) | 2:00.75 | 27.94s  | 33.85s |

#### Finish Position and metres gained

First Arrow shows distance gain/loss from 2nd Qtr to 3rd Qtr, Second Arrow shows distance gain/loss from 3rd Qtr to Finish