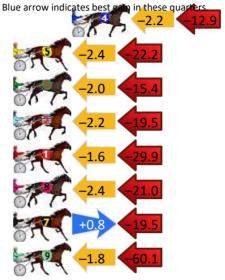

# First Arrow shows distance gain/loss from 2nd Qtr to 3rd Qtr, Second Arrow shows distance gain/loss from 3rd Qtr to Finish Blue arrow indicates best gain in these quarters.

Finish Position and metres gained