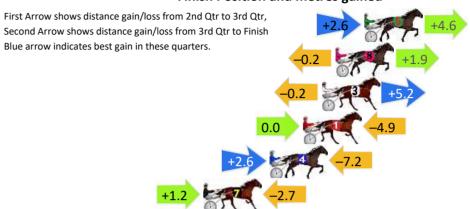

# First Arrow shows distance gain/loss from 2nd Qtr to 3rd Qtr, Second Arrow shows distance gain/loss from 3rd Qtr to Finish Blue arrow indicates best gain in these quarters.

Finish Position and metres gained