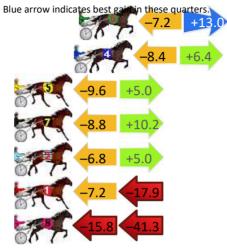

# Finish Position and metres gained First Arrow shows distance gain/loss from 2nd Qtr to 3rd Qtr, Second Arrow shows distance gain/loss from 3rd Qtr to Finish Blue arrow indicates best gain in these quarters. 0.0 -8.7 0.0 -8.7 -1.4 -4.3 -1.4 -4.3 -4.6 -19.8