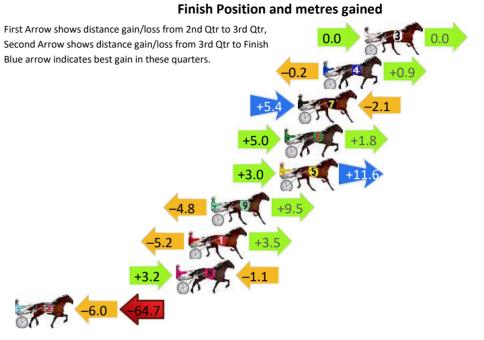

# Finish Position and metres gained First Arrow shows distance gain/loss from 2nd Qtr to 3rd Qtr, Second Arrow shows distance gain/loss from 3rd Qtr to Finish Blue arrow indicates best gain in these quarters. 0.0 -8.7 0.0 -8.7 -1.4 -4.3 -1.4 -4.3 -4.6 -19.8