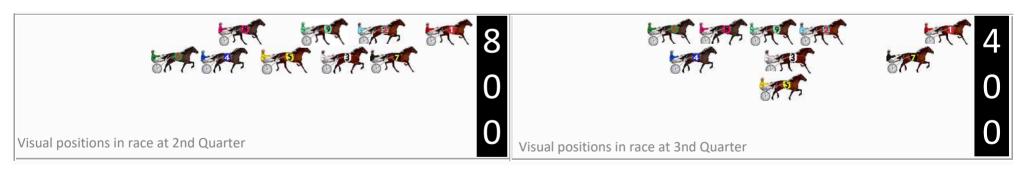

|   | Horse             | Plc | Mar   | 800 Posi  | 400 Posi  | Time    | 3rd Qtr | 4th Qt |
|---|-------------------|-----|-------|-----------|-----------|---------|---------|--------|
| 3 | Captain Dorian    | 1   | 0.0m  | 0.0m (0)  | 0.0m (0)  | 1:54.90 | 28.80s  | 29.80s |
| 4 | Longnwindingroad  | 2   | 3.3m  | 4.0m (0)  | 4.2m (0)  | 1:55.16 | 28.82s  | 29.73s |
| 7 | Louigi            | 3   | 5.3m  | 8.6m (1)  | 3.2m (1)  | 1:55.31 | 28.40s  | 29.96s |
| 6 | Be Good Benny     | 4   | 6.4m  | 13.2m (1) | 8.2m (1)  | 1:55.40 | 28.44s  | 29.67s |
| 5 | Justawarrior      | 5   | 6.8m  | 21.4m (1) | 18.4m (1) | 1:55.43 | 28.60s  | 28.94s |
| 9 | Marvella          | 6   | 12.3m | 17.0m (0) | 21.8m (0) | 1:55.86 | 29.16s  | 29.10s |
| 1 | Heez Reasonable   | 7   | 14.1m | 12.4m (0) | 17.6m (0) | 1:56.00 | 29.18s  | 29.54s |
| 8 | Maywyn Bonton Boy | 8   | 15.1m | 17.2m (1) | 14.0m (1) | 1:56.08 | 28.57s  | 29.88s |
| 2 | Rocknroll Willy   | 9   | 78.5m | 7.8m (0)  | 13.8m (0) | 2:01.03 | 29.16s  | 34.59s |

Gross Time: 1:54.60 MileRate: 1:54.60 LeadTime: 0.00s First Qtr: 27.20s Second Qtr: 29.60s Third Qtr: 28.50s Fourth Qtr: 29.30s

DATA TABLE: 800 / 400 Posi's are position from leader and (how wide the horse was at that position)

|   | Horse             | Plc |        |           | 400 Posi  |         | 3rd Qtr |        |
|---|-------------------|-----|--------|-----------|-----------|---------|---------|--------|
| 1 | Sinbinned         | 1   | 0.0m   | 0.0m (0)  | 0.0m (0)  | 1:54.60 | 28.50s  | 29.30s |
| 4 | Mister Poverty    | 2   | 7.5m   | 12.6m (1) | 4.8m (3)  | 1:55.18 | 27.94s  | 29.50s |
| 9 | Grosestar         | 3   | 8.2m   | 4.0m (0)  | 5.6m (0)  | 1:55.23 | 28.61s  | 29.49s |
| 5 | Dollarsign        | 4   | 10.6m  | 8.2m (0)  | 10.4m (0) | 1:55.41 | 28.66s  | 29.31s |
| 6 | Hes Got The Look  | 5   | 10.8m  | 12.2m (0) | 14.4m (0) | 1:55.43 | 28.66s  | 29.04s |
| 7 | Western Ricki     | 6   | 14.9m  | 16.2m (0) | 18.8m (0) | 1:55.74 | 28.69s  | 29.02s |
| 3 | Van Shard         | 7   | 20.5m  | 2.6m (1)  | 5.4m (1)  | 1:56.18 | 28.69s  | 30.40s |
| 2 | De La Renta       | 8   | 22.8m  | 7.2m (1)  | 9.2m (1)  | 1:56.35 | 28.63s  | 30.29s |
| 8 | Ultimate Rhapsody | 9   | 133.4m | 4.4m (2)  | 6.8m (2)  | 2:04.85 | 28.55s  | 38.52s |