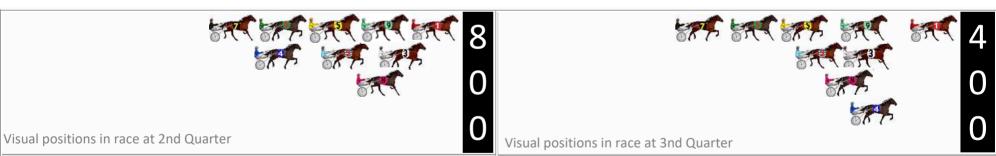

| DAI | A TABLE: 800 / 400 POSTS & | are po | sition from | i leader and (r | iow wide the n | iorse was at i | inat positio | n)     |
|-----|----------------------------|--------|-------------|-----------------|----------------|----------------|--------------|--------|
| No  | Horse                      | Plc    | Mar         | 800 Posi        | 400 Posi       | Time           | 3rd Qtr      | 4th Qt |
| 3   | Shadow Eclipse             | 1      | 0.0m        | 0.0m (0)        | 0.0m (0)       | 1:55.50        | 28.00s       | 28.00s |
| 4   | War Western                | 2      | 23.3m       | 8.2m (1)        | 10.4m (1)      | 1:57.22        | 28.15s       | 28.90s |
| 5   | Uncle Gregory              | 3      | 28.0m       | 3.4m (1)        | 5.8m (1)       | 1:57.56        | 28.17s       | 29.55s |
| 6   | Thripenny                  | 4      | 30.0m       | 12.6m (0)       | 14.6m (0)      | 1:57.71        | 28.14s       | 29.07s |
| 2   | Arma Sportsgirl            | 5      | 34.1m       | 12.4m (1)       | 14.6m (1)      | 1:58.01        | 28.15s       | 29.36s |
| 1   | Lettuce Go Miki            | 6      | 35.5m       | 4.0m (0)        | 5.6m (0)       | 1:58.11        | 28.11s       | 30.08s |
| 8   | Tough Talks                | 7      | 40.0m       | 16.6m (1)       | 19.0m (1)      | 1:58.44        | 28.17s       | 29.46s |
| 7   | Sir Candy Cloud            | 8      | 40.9m       | 22.2m (1)       | 21.4m (2)      | 1:58.51        | 27.94s       | 29.36s |
| 9   | Hey Mister Taylor          | 9      | 70.3m       | 8.4m (0)        | 10.2m (0)      | 2:00.67        | 28.13s       | 32.18s |

#### Finish Position and metres gained

First Arrow shows distance gain/loss from 2nd Qtr to 3rd Qtr, Second Arrow shows distance gain/loss from 3rd Qtr to Finish