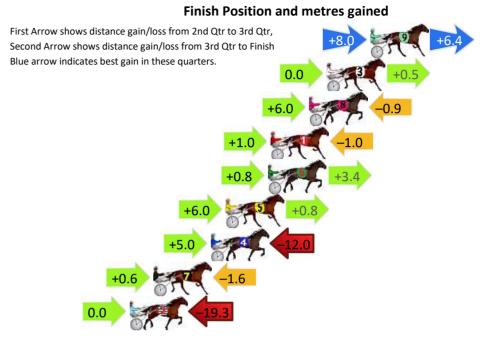

#### Finish Position and metres gained

First Arrow shows distance gain/loss from 2nd Qtr to 3rd Qtr, Second Arrow shows distance gain/loss from 3rd Qtr to Finish