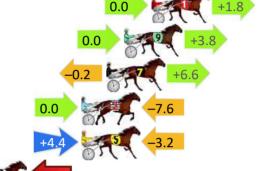

# First Arrow shows distance gain/loss from 2nd Qtr to 3rd Qtr, Second Arrow shows distance gain/loss from 3rd Qtr to Finish Blue arrow indicates best gain in these quarters.

Finish Position and metres gained