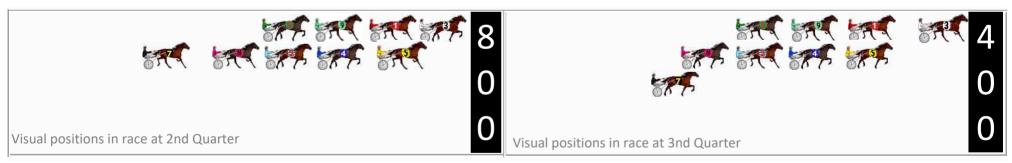

#### Finish Position and metres gained

First Arrow shows distance gain/loss from 2nd Qtr to 3rd Qtr, Second Arrow shows distance gain/loss from 3rd Qtr to Finish