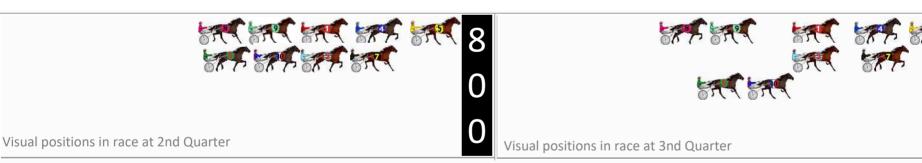

| No | Horse              | Plc | Mar   | 800 Posi  | 400 Posi  | Time    | 3rd Qtr | 4th Qt |
|----|--------------------|-----|-------|-----------|-----------|---------|---------|--------|
| 3  | Willows Girl       | 1   | 0.0m  | 0.0m (0)  | 0.0m (0)  | 2:04.00 | 28.70s  | 26.60s |
| 2  | Wheres My Reason   | 2   | 11.9m | 3.6m (1)  | 1.4m (1)  | 2:04.83 | 28.58s  | 27.29s |
| 7  | Bettorbythesea     | 3   | 17.0m | 7.6m (1)  | 8.6m (1)  | 2:05.19 | 28.79s  | 27.16s |
| 8  | Devious Minds      | 4   | 21.1m | 11.6m (1) | 14.2m (1) | 2:05.48 | 28.90s  | 27.06s |
| 9  | Miss Saydee Sloy   | 5   | 25.4m | 12.6m (0) | 15.6m (0) | 2:05.78 | 28.93s  | 27.25s |
| 4  | Rock Your Socks    | 6   | 27.6m | 4.0m (0)  | 6.0m (0)  | 2:05.94 | 28.89s  | 28.03s |
| 1  | Perfectdelight     | 7   | 36.4m | 8.4m (0)  | 11.6m (0) | 2:06.55 | 28.98s  | 28.24s |
| 10 | Dazzling Gems      | 8   | 37.8m | 16.4m (1) | 20.0m (1) | 2:06.65 | 28.99s  | 27.78s |
| 5  | Quest For Fortune  | 9   | 45.9m | 20.2m (0) | 20.8m (0) | 2:07.22 | 28.81s  | 28.26s |
| 6  | Executivedecisions | 10  | 96.2m | 50.0m (0) | 70.0m (0) | 2:10.75 | 30.14s  | 28.33s |