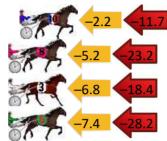

# First Arrow shows distance gain/loss from 2nd Qtr to 3rd Qtr, Second Arrow shows distance gain/loss from 3rd Qtr to Finish Blue arrow indicates best gain in these quarters. -0.8 -0.8 -0.8 -1.6 -1.6 -1.6 -1.6 -1.8 -8.8