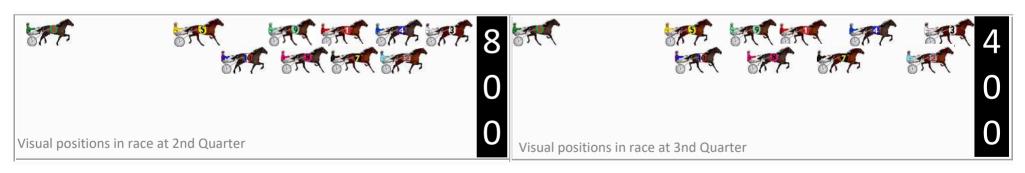

## Wednesday, 19 March 2025

Gross Time: 2:04.00 MileRate: 1:55.40 LeadTime: 8.00s First Qtr: 29.10s Second Qtr: 31.60s Third Qtr: 28.70s Fourth Qtr: 26.60s

DATA TABLE: 800 / 400 Posi's are position from leader and (how wide the horse was at that position)

| No | Horse              | Plc | Mar   | 800 Posi  | 400 Posi  | Time    | 3rd Qtr | 4th Qt |
|----|--------------------|-----|-------|-----------|-----------|---------|---------|--------|
| 3  | Willows Girl       | 1   | 0.0m  | 0.0m (0)  | 0.0m (0)  | 2:04.00 | 28.70s  | 26.60s |
| 2  | Wheres My Reason   | 2   | 11.9m | 3.6m (1)  | 1.4m (1)  | 2:04.83 | 28.58s  | 27.29s |
| 7  | Bettorbythesea     | 3   | 17.0m | 7.6m (1)  | 8.6m (1)  | 2:05.19 | 28.79s  | 27.16s |
| 8  | Devious Minds      | 4   | 21.1m | 11.6m (1) | 14.2m (1) | 2:05.48 | 28.90s  | 27.06s |
| 9  | Miss Saydee Sloy   | 5   | 25.4m | 12.6m (0) | 15.6m (0) | 2:05.78 | 28.93s  | 27.25s |
| 4  | Rock Your Socks    | 6   | 27.6m | 4.0m (0)  | 6.0m (0)  | 2:05.94 | 28.89s  | 28.03s |
| 1  | Perfectdelight     | 7   | 36.4m | 8.4m (0)  | 11.6m (0) | 2:06.55 | 28.98s  | 28.24s |
| 10 | Dazzling Gems      | 8   | 37.8m | 16.4m (1) | 20.0m (1) | 2:06.65 | 28.99s  | 27.78s |
| 5  | Quest For Fortune  | 9   | 45.9m | 20.2m (0) | 20.8m (0) | 2:07.22 | 28.81s  | 28.26s |
| 6  | Executivedecisions | 10  | 96.2m | 50.0m (0) | 70.0m (0) | 2:10.75 | 30.14s  | 28.33s |