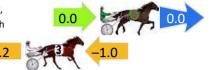

# Finish Position and metres gained First Arrow shows distance gain/loss from 2nd Qtr to 3rd Qtr, Second Arrow shows distance gain/loss from 3rd Qtr to Finish Blue arrow indicates best gain in these quarters. -1.0 -8.4 -2.6 -3.0 -9.8 -2.0 -21.6 -3.2 -24.8 -3.6 -17.8