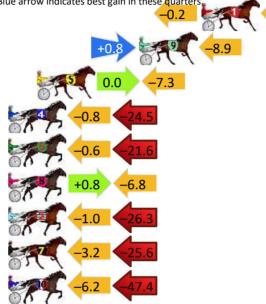

### Finish Position and metres gained

First Arrow shows distance gain/loss from 2nd Qtr to 3rd Qtr, Second Arrow shows distance gain/loss from 3rd Qtr to Finish Blue arrow indicates best gain in these quarters.

n in these quarters.