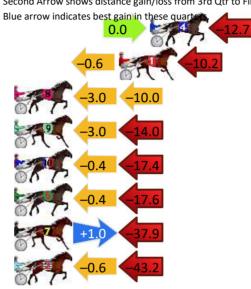

# Finish Position and metres gained First Arrow shows distance gain/loss from 2nd Qtr to 3rd Qtr, Second Arrow shows distance gain/loss from 3rd Qtr to Finish Blue arrow indicates best gain in these quarters. -1.0 -8.4 -2.6 -3.0 -9.8 -2.0 -21.6 -3.2 -24.8 -3.6 -17.8