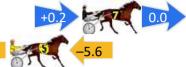

# Finish Position and metres gained First Arrow shows distance gain/loss from 2nd Qtr to 3rd Qtr, Second Arrow shows distance gain/loss from 3rd Qtr to Finish Blue arrow indicates best gain in these quarters. -1.0 -8.4 -2.6 -3.0 -9.8 -2.0 -21.6 -3.2 -24.8 -3.6 -17.8