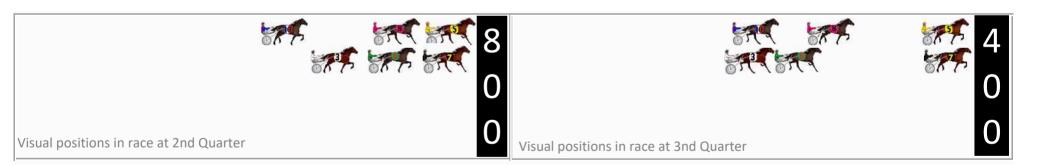

# Wednesday, 19 March 2025

Gross Time: 2:02.30 MileRate: 1:53.80 LeadTime: 8.00s First Qtr: 28.10s Second Qtr: 30.50s Third Qtr: 27.90s Fourth Qtr: 27.80s

DATA TABLE: 800 / 400 Posi's are position from leader and (how wide the horse was at that position)

| No | Horse             | Plc | Mar   | 800 Posi  | 400 Posi  | Time    | 3rd Qtr | 4th Qt |
|----|-------------------|-----|-------|-----------|-----------|---------|---------|--------|
| 7  | Sparkling Sea     | 1   | 0.0m  | 0.2m (1)  | 0.0m (1)  | 2:02.30 | 27.89s  | 27.80s |
| 5  | Capture Our Heart | 2   | 5.8m  | 0.0m (0)  | 0.2m (0)  | 2:02.72 | 27.91s  | 28.19s |
| 10 | Swift Code        | 3   | 27.1m | 13.2m (0) | 15.4m (0) | 2:04.28 | 28.05s  | 28.61s |
| 8  | Smooth Jessie     | 4   | 32.6m | 4.2m (0)  | 9.4m (0)  | 2:04.68 | 28.26s  | 29.40s |
| 3  | Sweet Nicky       | 5   | 34.4m | 9.2m (1)  | 16.0m (1) | 2:04.82 | 28.37s  | 29.07s |
| 6  | Mighty Minnie     | 6   | 40.2m | 4.6m (1)  | 12.0m (1) | 2:05.24 | 28.42s  | 29.75s |