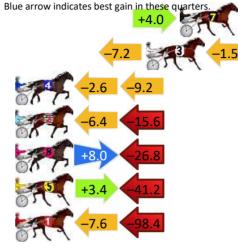

### Finish Position and metres gained

First Arrow shows distance gain/loss from 2nd Qtr to 3rd Qtr, Second Arrow shows distance gain/loss from 3rd Qtr to Finish Blue arrow indicates best gain in these quarters.

n in these quarters.