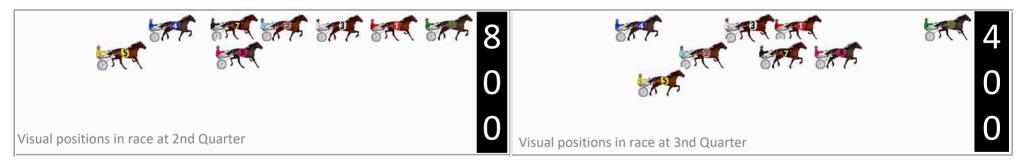

| No | Horse             | Plc | Mar   | 800 Posi  | 400 Posi  | Time    | 3rd Qtr | 4th Qt |
|----|-------------------|-----|-------|-----------|-----------|---------|---------|--------|
| 7  | Sparkling Sea     | 1   | 0.0m  | 0.2m (1)  | 0.0m (1)  | 2:02.30 | 27.89s  | 27.80s |
| 5  | Capture Our Heart | 2   | 5.8m  | 0.0m (0)  | 0.2m (0)  | 2:02.72 | 27.91s  | 28.19s |
| 10 | Swift Code        | 3   | 27.1m | 13.2m (0) | 15.4m (0) | 2:04.28 | 28.05s  | 28.61s |
| 8  | Smooth Jessie     | 4   | 32.6m | 4.2m (0)  | 9.4m (0)  | 2:04.68 | 28.26s  | 29.40s |
| 3  | Sweet Nicky       | 5   | 34.4m | 9.2m (1)  | 16.0m (1) | 2:04.82 | 28.37s  | 29.07s |
| 6  | Mighty Minnie     | 6   | 40.2m | 4.6m (1)  | 12.0m (1) | 2:05.24 | 28.42s  | 29.75s |