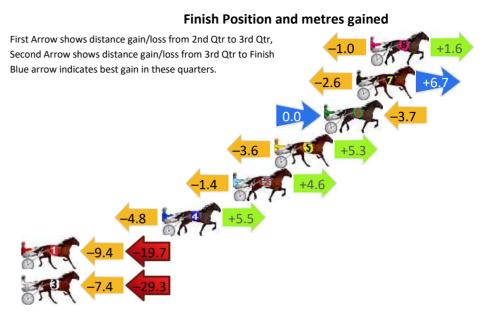

# First Arrow shows distance gain/loss from 2nd Qtr to 3rd Qtr, Second Arrow shows distance gain/loss from 3rd Qtr to Finish Blue arrow indicates best gain in these quarters. -0.8 -0.8 -0.8 -1.6 -1.6 -1.6 -1.6 -1.8 -8.8

Finish Position and metres gained