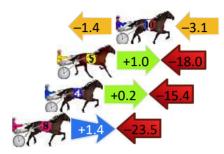

# First Arrow shows distance gain/loss from 2nd Qtr to 3rd Qtr, Second Arrow shows distance gain/loss from 3rd Qtr to Finish Blue arrow indicates best gain in these quarters. -0.8 -0.8 -0.8 -1.6 -1.6 -1.6 -1.6 -1.8 -8.8