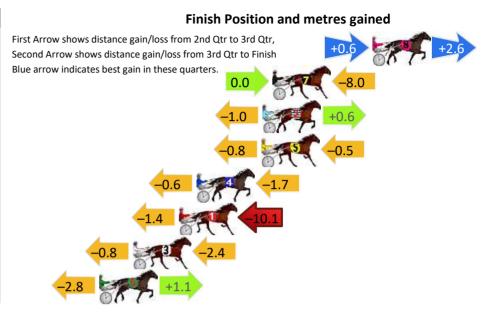

# Finish Position and metres gained First Arrow shows distance gain/loss from 2nd Qtr to 3rd Qtr, Second Arrow shows distance gain/loss from 3rd Qtr to Finish Blue arrow indicates best gain in these quarters. -1.0 -8.4 -2.6 -3.0 -9.8 -2.0 -21.6 -3.2 -24.8 -3.6 -17.8