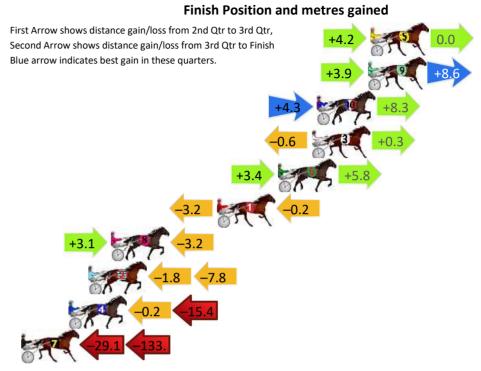

| Finish Position and metres gained                                                                                               |
|---------------------------------------------------------------------------------------------------------------------------------|
| First Arrow shows distance gain/loss from 2nd Qtr to 3rd Qtr, Second Arrow shows distance gain/loss from 3rd Qtr to Finish  0.0 |
| Blue arrow indicates best gain in these quarters.                                                                               |
| 0.0                                                                                                                             |
| +0.6                                                                                                                            |
| +3.9 +1.6                                                                                                                       |
| +1.1                                                                                                                            |
| +0.5                                                                                                                            |
| +2.5                                                                                                                            |
| +1.1 +2.3                                                                                                                       |
| +3.1 -9.1                                                                                                                       |