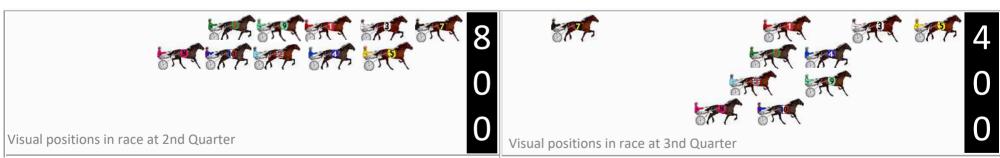

(2)  | 2:28.42 | 28.82s  | 28.88s |
| 10 | Jeffcoate         | 3   | 4.3m   | 16.9m (1) | 12.6m (3) | 2:28.73 | 28.80s  | 28.91s |
| 3  | Our Art Christian | 4   | 4.7m   | 4.4m (0)  | 5.0m (0)  | 2:28.76 | 29.14s  | 29.50s |
| 6  | Be Good Benny     | 5   | 7.4m   | 16.6m (0) | 13.2m (1) | 2:28.97 | 28.86s  | 29.11s |
| 1  | Wallaroy Boy      | 6   | 12.3m  | 8.9m (0)  | 12.1m (0) | 2:29.35 | 29.34s  | 29.57s |
| 8  | Metro Memory      | 7   | 20.8m  | 20.7m (1) | 17.6m (3) | 2:30.01 | 28.88s  | 29.83s |
| 2  | Rocknroll Tony    | 8   | 22.6m  | 13.0m (1) | 14.8m (2) | 2:30.15 | 29.24s  | 30.17s |
| 4  | Shadow Eclipse    | 9   | 24.2m  | 8.6m (1)  | 8.8m (1)  | 2:30.27 | 29.12s  | 30.73s |
| 7  | Kissmelvis        | 10  | 162.9m | 0.0m (0)  | 29.1m (0) | 2:41.00 | 31.22s  | 39.98s |









Gross Time: 2:28.00 MileRate: 1:57.30 LeadTime: 29.80s First Qtr: 29.40s Second Qtr: 29.90s Third Qtr: 29.50s Fourth Qtr: 29.40s

| No | Horse             | Plc | Mar   | 800 Posi  | 400 Posi  | Time    | 3rd Qtr | 4th Qt |
|----|-------------------|-----|-------|-----------|-----------|---------|---------|--------|
| 9  | Louigi            | 1   | 0.0m  | 8.7m (0)  | 9.3m (0)  | 2:28.00 | 29.54s  | 28.72s |
| 5  | Rocknroll Clarry  | 2   | 5.0m  | 12.8m (1) | 9.8m (2)  | 2:28.39 | 29.28s  | 29.07s |
| 10 | Penurious         | 3   | 11.5m | 13.1m (0) | 13.7m (0) | 2:28.89 | 29.54s  | 29.29s |
| 1  | Ire Of The Dragon | 4   | 13.1m | 4.4m (0)  | 4.4m (0)  | 2:29.01 | 29.50s  | 30.09s |
| 7  | Mister Poverty    | 5   | 14.2m | 3.0m (1)  | 1.6m (1)  | 2:29.09 | 29.40s  | 30.37s |
| 8  |