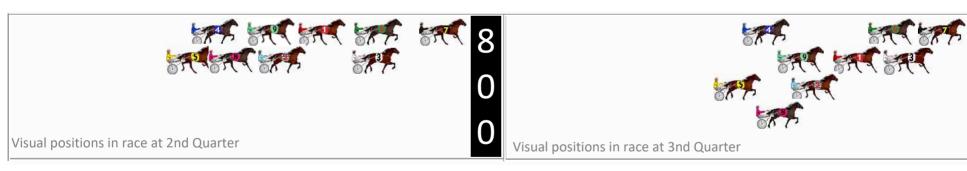

Gross Time: 1:52.60 MileRate: 1:52.60 LeadTime: 0.00s First Qtr: 27.30s Second Qtr: 28.40s Third Qtr: 27.70s Fourth Qtr: 29.20s

| No | Horse            | Plc | Mar   | 800 Posi  | 400 Posi  | Time    | 3rd Qtr | 4th Qt |
|----|------------------|-----|-------|-----------|-----------|---------|---------|--------|
| 9  | Longnwindingroad | 1   | 0.0m  | 9.0m (0)  | 9.1m (0)  | 1:52.60 | 27.72s  | 28.56s |
| 4  | Ocean Avenue     | 2   | 0.8m  | 0.0m (0)  | 0.0m (0)  | 1:52.66 | 27.70s  | 29.26s |
| 2  | Hidden Delight   | 3   | 6.6m  | 14.2m (0) | 13.6m (0) | 1:53.11 | 27.68s  | 28.75s |
| 1  | Hes Got The Look | 4   | 8.3m  | 4.9m (0)  | 4.5m (0)  | 1:53.24 | 27.68s  | 29.52s |
| 5  | Abstract Art     | 5   | 11.1m | 5.8m (1)  | 7.9m (1)  | 1:53.45 | 27.86s  | 29.49s |
| 3  | Flare Up         | 6   | 11.2m | 10.5m (1) | 11.9m (1) | 1:53.46 | 27.82s  | 29.22s |
| 7  | Ideal Mondo      | 7   | 11.9m | 18.9m (0) | 17.5m (0) | 1:53.51 | 27.64s  | 28.87s |
| 10 | Captain Dorian   | 8   | 15.0m | 15.1m (1) | 15.8m (2) | 1:53.75 | 27.78s  | 29.23s |
| 8  | Yesnomaybeso     | 9   | 15.8m | 23.5m (0) | 21.5m (0) | 1:53.81 | 27.60s  | 28.89s |
| 6  | Hunger Strike    | 10  | 22.3m | 20.3m (1) | 17.5m (1) | 1:54.31 | 27.54s  | 29.67s |