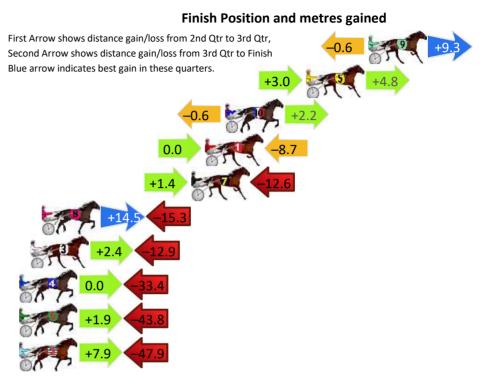

## First Arrow shows distance gain/loss from 2nd Qtr to 3rd Qtr, Second Arrow shows distance gain/loss from 3rd Qtr to Finish Blue arrow indicates best gain in these quarters. -2.2 +0.8 -10.0 -10.1 +2.4 -16.0 -12.1