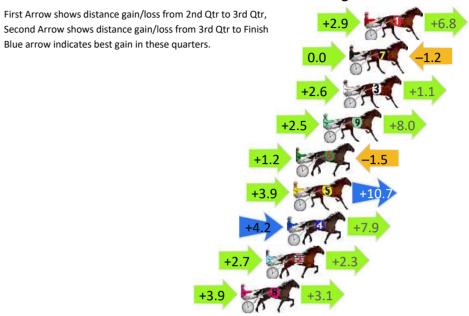

| Finish Position and metres gained                                                                                               |
|---------------------------------------------------------------------------------------------------------------------------------|
| First Arrow shows distance gain/loss from 2nd Qtr to 3rd Qtr, Second Arrow shows distance gain/loss from 3rd Qtr to Finish  0.0 |
| Blue arrow indicates best gain in these quarters.                                                                               |
| 0.0                                                                                                                             |
| +0.6                                                                                                                            |
| +3.9 +1.6                                                                                                                       |
| +1.1                                                                                                                            |
| +0.5                                                                                                                            |
| +2.5                                                                                                                            |
| +1.1 +2.3                                                                                                                       |
| +3.1 -9.1                                                                                                                       |