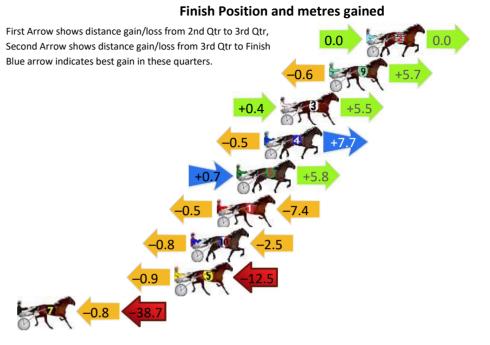

Finish Position and metres gained

Gross Time: 1:53.70 MileRate: 1:53.70 LeadTime: 0.00s First Qtr: 26.50s Second Qtr: 30.30s Third Qtr: 28.10s Fourth Qtr: 28.80s

DATA TABLE: 800 / 400 Posi's are position from leader and (how wide the horse was at that position)