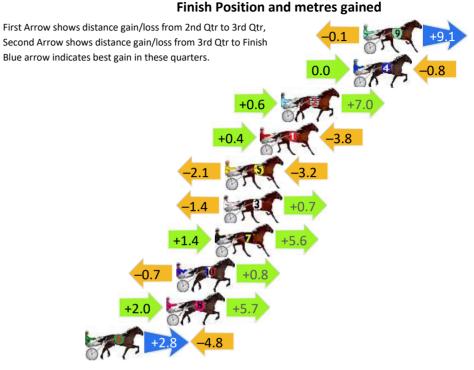

| Finish Position and metres gained                                                                                               |
|---------------------------------------------------------------------------------------------------------------------------------|
| First Arrow shows distance gain/loss from 2nd Qtr to 3rd Qtr, Second Arrow shows distance gain/loss from 3rd Qtr to Finish  0.0 |
| Blue arrow indicates best gain in these quarters.                                                                               |
| 0.0                                                                                                                             |
| +0.6                                                                                                                            |
| +3.9 +1.6                                                                                                                       |
| +1.1                                                                                                                            |
| +0.5                                                                                                                            |
| +2.5                                                                                                                            |
| +1.1 +2.3                                                                                                                       |
| +3.1 -9.1                                                                                                                       |