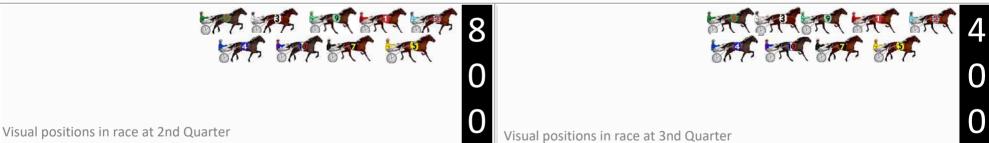

Finish Position and metres gained

Gross Time: 1:53.70 MileRate: 1:53.70 LeadTime: 0.00s First Qtr: 26.50s Second Qtr: 30.30s Third Qtr: 28.10s Fourth Qtr: 28.80s

DATA TABLE: 800 / 400 Posi's are position from leader and (how wide the horse was at that position)