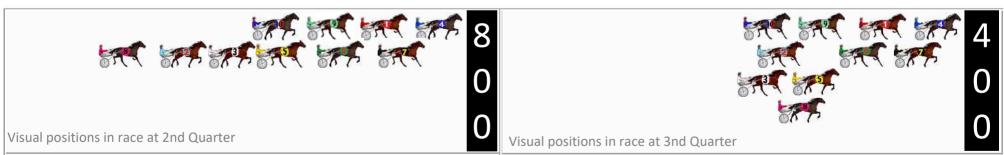

) | 9.8m (2)  | 2:28.39 | 29.28s  | 29.07s |
| 10 | Penurious         | 3   | 11.5m | 13.1m (0) | 13.7m (0) | 2:28.89 | 29.54s  | 29.29s |
| 1  | Ire Of The Dragon | 4   | 13.1m | 4.4m (0)  | 4.4m (0)  | 2:29.01 | 29.50s  | 30.09s |
| 7  | Mister Poverty    | 5   | 14.2m | 3.0m (1)  | 1.6m (1)  | 2:29.09 | 29.40s  | 30.37s |
| 8  | Watsluvgottado    | 6   | 26.2m | 25.4m (1) | 10.9m (3) | 2:30.02 | 28.44s  | 30.62s |
| 3  | Major Doodle      | 7   | 27.1m | 16.6m (1) | 14.2m (2) | 2:30.09 | 29.32s  | 30.45s |
| 4  | Double Lines      | 8   | 33.4m | 0.0m (0)  | 0.0m (0)  | 2:30.57 | 29.50s  | 31.97s |
| 6  | My Lady Sarah     | 9   | 49.8m | 7.9m (1)  | 6.0m (1)  | 2:31.84 | 29.36s  | 32.80s |
| 2  | Oak Ridge         | 10  | 60.5m | 20.5m (1) | 12.6m (1) | 2:32.66 | 28.92s  | 33.14s |









Gross Time: 1:56.30 MileRate: 1:56.30 LeadTime: 0.00s First Qtr: 29.20s Second Qtr: 29.70s Third Qtr: 28.10s Fourth Qtr: 29.30s

DATA TABLE: 800 / 400 Posi's are position from leader and (how wide the horse was at that position)

|    | Horse           | Plc | Mar    | 800 Posi  | 400 Posi   | Time    | 3rd Qtr | 4th Qt |
|----|-----------------|-----|--------|-----------|------------|---------|---------|--------|
| 4  | Melfield Soryt  | 1   | 0.0m   | 0.0m (0)  | 0.0m (0)   | 1:56.30 | 28.10s  | 29.30s |
| 2  | Shalamar Miss   | 2   | 2.4m   | 10.9m (0) | 10.7m (0)  | 1:56.48 | 28.10s  | 28.72s |
| 9  | Violet Jay      | 3   | 10.0m  | 22.9m (0) | 14.6m (0)  | 1:57.07 | 27.54s  | 29.03s |
| 7  | Needy An Greedy | 4   | 15.9m  | 8.9m (1)  | 12.3m (1)  | 1:57.52 | 28.36s  | 29.64s |