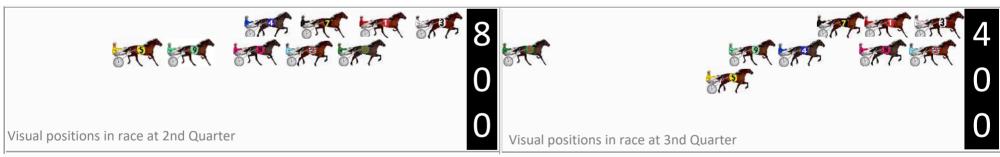

Gross Time: 2:11.10 MileRate: 1:59.90 LeadTime: 9.90s First Qtr: 29.40s Second Qtr: 31.10s Third Qtr: 30.50s Fourth Qtr: 30.20s

DATA TABLE: 800 / 400 Posi's are position from leader and (how wide the horse was at that position)

| No | Horse            | Plc | Mar   | 800 Posi  | 400 Posi  | Time    | 3rd Qtr | 4th Qt |
|----|------------------|-----|-------|-----------|-----------|---------|---------|--------|
| 10 | Fluttering Angel | 1   | 0.0m  | 21.2m (1) | 6.9m (3)  | 2:11.10 | 29.41s  | 29.68s |
| 9  | Maryville Alfie  | 2   | 3.8m  | 2.5m (1)  | 0.0m (1)  | 2:11.40 | 30.31s  | 30.50s |
| 4  | Bondi Beach      | 3   | 4.2m  | 11.7m (1) | 2.0m (2)  | 2:11.43 | 29.76s  | 30.38s |
| 1  | Jungle Shark     | 4   | 10.1m | 9.2m (0)  | 8.6m (0)  | 2:11.90 | 30.45s  | 30.35s |
| 8  | Perfectly Said   | 5   | 11.1m | 16.7m (1) | 11.4m (1) | 2:11.98 | 30.09s  | 30.22s |
| 2  | Ginganing        | 6   | 11.2m | 5.3m (0)  | 4.8m (1)  | 2:11.99 | 30.46s  | 30.73s |
| 6  | Lookideal        | 7   | 11.8m | 14.5m (0) | 12.9m (0) | 2:12.03 | 30.37s  | 30.16s |
| 3  | Just Lika Dream  | 8   | 14.7m | 0.0m (0)  | 0.9m (0)  | 2:12.26 | 30.57s  | 31.29s |
| 7  | Cullect A Starr  | 9   | 15.5m | 27.3m (1) | 17.8m (1) | 2:12.33 | 29.77s  | 30.09s |
| 5  | Bagley Boy       | 10  | 22.0m | 8.0m (1)  | 7.3m (2)  | 2:12.84 | 30.44s  | 31.39s |