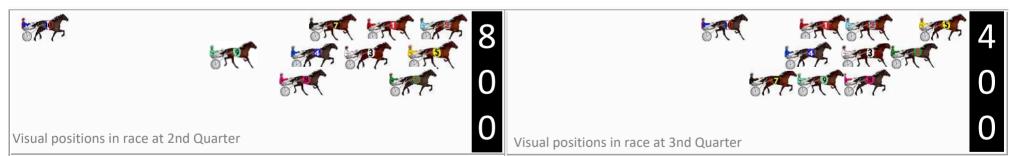

First Qtr: 30.00s Second Qtr: 29.00s Third Qtr: 30.10s Gross Time: 2:08.90 MileRate: 1:57.80 9.70s Fourth Qtr: 30.10s LeadTime:

DATA TABLE: 800 / 400 Posi's are position from leader and (how wide the horse was at that position)

| No | Horse            | Plc | Mar   | 800 Posi  | 400 Posi  | Time    | 3rd Qtr | 4th Qt |
|----|------------------|-----|-------|-----------|-----------|---------|---------|--------|
| 8  | Classic Beesmack | 1   | 0.0m  | 22.0m (1) | 0.8m (2)  | 2:08.90 | 28.57s  | 30.04s |
| 1  | Nifty Jolt       | 2   | 12.4m | 8.6m (0)  | 6.3m (1)  | 2:09.88 | 29.95s  | 30.61s |
| 4  | Ideal Tao        | 3   | 16.6m | 0.0m (0)  | 0.0m (0)  | 2:10.21 | 30.10s  | 31.41s |
| 6  | Fiftyshadesofhay | 4   | 16.8m | 4.3m (1)  | 2.0m (1)  | 2:10.22 | 29.94s  | 31.27s |
| 7  | Napoli Nights    | 5   | 18.6m | 26.2m (1) | 11.5m (2) | 2:10.37 | 29.07s  | 30.71s |
| 3  | Tiger Cheddar    | 6   | 19.8m | 4.4m (0)  | 4.0m (0)  | 2:10.46 | 30.08s  | 31.36s |
| 9  | Imperious        | 7   | 23.0m | 25.0m (0) | 14.6m (1) | 2:10.71 | 29.39s  | 30.82s |
| 2  | Blues Terror     | 8   | 23.3m | 17.8m (1) | 10.6m (1) | 2:10.74 | 29.60s  | 31.15s |
| 10 | The Banker       | 9   | 24.7m | 20.3m (0) | 16.0m (0) | 2:10.85 | 29.84s  | 30.85s |
| 5  | Oktolove         | 10  | 30.1m | 12.9m (1) | 12.0m (0) | 2:11.27 | 30.07s  | 31.57s |