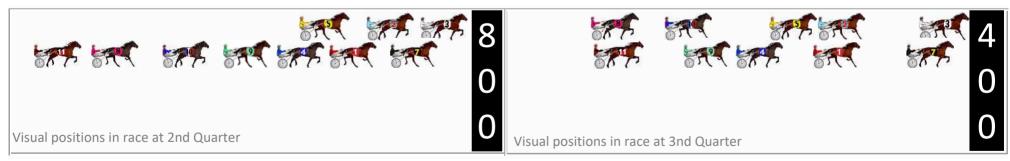

Gross Time: 2:11.10 MileRate: 1:59.90 LeadTime: 9.90s First Qtr: 29.40s Second Qtr: 31.10s Third Qtr: 30.50s Fourth Qtr: 30.20s

DATA TABLE: 800 / 400 Posi's are position from leader and (how wide the horse was at that position)

| No | Horse            | Plc | Mar   | 800 Posi  | 400 Posi  | Time    | 3rd Qtr | 4th Qt |
|----|------------------|-----|-------|-----------|-----------|---------|---------|--------|
| 10 | Fluttering Angel | 1   | 0.0m  | 21.2m (1) | 6.9m (3)  | 2:11.10 | 29.41s  | 29.68s |
| 9  | Maryville Alfie  | 2   | 3.8m  | 2.5m (1)  | 0.0m (1)  | 2:11.40 | 30.31s  | 30.50s |
| 4  | Bondi Beach      | 3   | 4.2m  | 11.7m (1) | 2.0m (2)  | 2:11.43 | 29.76s  | 30.38s |
| 1  | Jungle Shark     | 4   | 10.1m | 9.2m (0)  | 8.6m (0)  | 2:11.90 | 30.45s  | 30.35s |
| 8  | Perfectly Said   | 5   | 11.1m | 16.7m (1) | 11.4m (1) | 2:11.98 | 30.09s  | 30.22s |
| 2  | Ginganing        | 6   | 11.2m | 5.3m (0)  | 4.8m (1)  | 2:11.99 | 30.46s  | 30.73s |
| 6  | Lookideal        | 7   | 11.8m | 14.5m (0) | 12.9m (0) | 2:12.03 | 30.37s  | 30.16s |
| 3  | Just Lika Dream  | 8   | 14.7m | 0.0m (0)  | 0.9m (0)  | 2:12.26 | 30.57s  | 31.29s |
| 7  | Cullect A Starr  | 9   | 15.5m | 27.3m (1) | 17.8m (1) | 2:12.33 | 29.77s  | 30.09s |
| 5  | Bagley Boy       | 10  | 22.0m | 8.0m (1)  | 7.3m (2)  | 2:12.84 | 30.44s  | 31.39s |