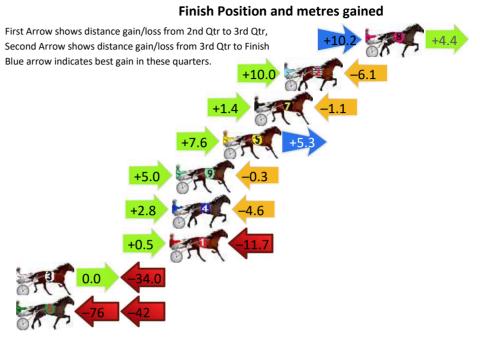

## Finish Position and metres gained

First Arrow shows distance gain/loss from 2nd Qtr to 3rd Qtr, Second Arrow shows distance gain/loss from 3rd Qtr to Finish Blue arrow indicates best gain in these quarters.