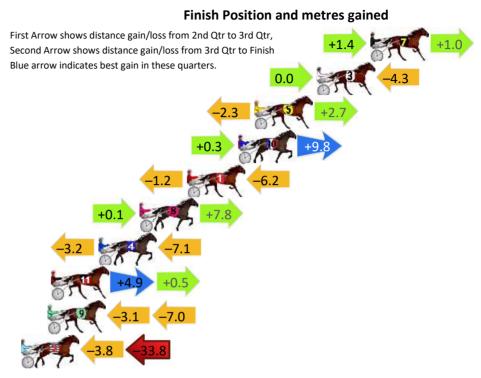

## Finish Position and metres gained

Gross Time: 2:09.10 MileRate: 1:58.10 LeadTime: 10.30s First Qtr: 30.00s Second Qtr: 28.20s Third Qtr: 30.30s Fourth Qtr: 30.30s

DATA TABLE: 800 / 400 Posi's are position from leader and (how wide the horse was at that position)

| No | Horse             | Plc | Mar   | 800 Posi  | 400 Posi  | Time    | 3rd Qtr | 4th Qt |
|----|-------------------|-----|-------|-----------|-----------|---------|---------|--------|
| 7  | Braebeach         | 1   | 0.0m  | 8.9m (0)  | 13.6m (2) | 2:09.10 | 30.70s  | 29.28s |
| 5  | Hes A Terror      | 2   | 1.3m  | 1.0m (1)  | 0.0m (0)  | 2:09.20 | 30.23s  | 30.40s |
| 9  | Мор               | 3   | 5.2m  | 16.9m (1) | 9.8m (2)  | 2:09.51 | 29.85s  | 29.97s |
| 8  | The Mountain      | 4   | 8.2m  | 11.3m (2) | 6.1m (2)  | 2:09.75 | 29.97s  | 30.49s |
| 6  | Full Of Spice     | 5   | 20.9m | 2.5m (2)  | 2.3m (1)  | 2:10.76 | 30.30s  | 31.79s |
| 10 | The Clock Winder  | 6   | 31.0m | 36.0m (0) | 17.5m (0) | 2:11.56 | 29.10s  | 31.44s |
| 1  | Hez On The Buzzer | 7   | 37.5m | 4.3m (0)  | 9.6m (0)  | 2:12.07 | 30.72s  | 32.55s |
| 2  | Paddy Mach        | 8   | 38.8m | 0.0m (0)  | 5.9m (0)  | 2:12.18 | 30.74s  | 32.94s |
| 3  | Wongalea Meg      | 9   | 42.2m | 6.1m (1)  | 6.2m (1)  | 2:12.45 | 30.34s  | 33.18s |
| 4  | Nifty Ronald      | 10  | 72.2m | 10.4m (1) | 10.8m (1) | 2:14.83 | 30.38s  | 35.22s |

## Finish Position and metres gained

First Arrow shows distance gain/loss from 2nd Qtr to 3rd Qtr, Second Arrow shows distance gain/loss from 3rd Qtr to Finish Blue arrow indicates best gain in these quarters.