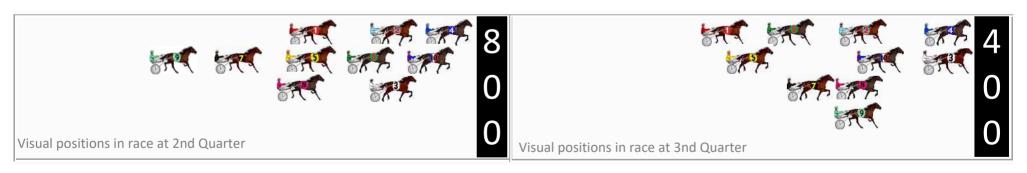

Finish Position and metres gained

Gross Time: 2:09.40 MileRate: 1:58.30 LeadTime: 10.10s First Qtr: 28.20s Second Qtr: 29.80s Third Qtr: 29.60s Fourth Qtr: 31.70s

DATA TABLE: 800 / 400 Posi's are position from leader and (how wide the horse was at that position)

|    | Horse              | Plc | Mar   | 800 Posi  | 400 Posi  |         | 3rd Qtr |        |
|----|--------------------|-----|-------|-----------|-----------|---------|---------|--------|
| 7  | Shez Bettors Babe  | 1   | 0.0m  | 16.9m (1) | 11.0m (2) | 2:09.40 | 29.19s  | 30.86s |
| 9  | Financially Stable | 2   | 0.7m  | 22.1m (1) | 7.2m (3)  | 2:09.46 | 28.52s  | 31.21s |
| 3  | Bidgee Babe        | 3   | 6.5m  | 4.5m (2)  | 0.1m (1)  | 2:09.94 | 29.28s  | 32.23s |
| 8  | Roll Play          | 4   | 11.1m | 11.9m (2) | 7.1m (2)  | 2:10.32 | 29.27s  | 32.08s |
| 10 | Myruna             | 5   | 11.3m | 1.5m (1)  | 5.4m (1)  | 2:10.34 | 29.90s  | 32.23s |
| 4  | Melati Boy         | 6   | 15.0m | 0.0m (0)  | 0.0m (0)  | 2:10.64 | 29.60s  | 32.94s |
| 5  | Ellava Pacer       | 7   | 21.0m | 11.2m (1) | 15.9m (1) | 2:11.14 | 29.98s  | 32.23s |
| 1  | Tinnysmedad        | 8   | 29.0m | 10.9m (0) | 17.9m (0) | 2:11.80 | 30.16s  | 32.74s |
| 6  | Goodtime Jazzi     | 9   | 33.0m | 6.3m (1)  | 12.6m (0) | 2:12.13 | 30.09s  | 33.47s |
| 2  | I Am The Tornado   | 10  | 43.2m | 4.4m (0)  | 6.8m (0)  | 2:12.98 | 29.80s  | 34.76s |