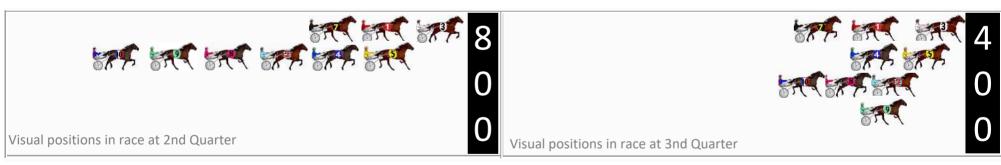

First Qtr: 30.00s Second Qtr: 29.00s Third Qtr: 30.10s Gross Time: 2:08.90 MileRate: 1:57.80 9.70s Fourth Qtr: 30.10s LeadTime:

DATA TABLE: 800 / 400 Posi's are position from leader and (how wide the horse was at that position)

| No | Horse            | Plc | Mar   | 800 Posi  | 400 Posi  | Time    | 3rd Qtr | 4th Qt |
|----|------------------|-----|-------|-----------|-----------|---------|---------|--------|
| 8  | Classic Beesmack | 1   | 0.0m  | 22.0m (1) | 0.8m (2)  | 2:08.90 | 28.57s  | 30.04s |
| 1  | Nifty Jolt       | 2   | 12.4m | 8.6m (0)  | 6.3m (1)  | 2:09.88 | 29.95s  | 30.61s |
| 4  | Ideal Tao        | 3   | 16.6m | 0.0m (0)  | 0.0m (0)  | 2:10.21 | 30.10s  | 31.41s |
| 6  | Fiftyshadesofhay | 4   | 16.8m | 4.3m (1)  | 2.0m (1)  | 2:10.22 | 29.94s  | 31.27s |
| 7  | Napoli Nights    | 5   | 18.6m | 26.2m (1) | 11.5m (2) | 2:10.37 | 29.07s  | 30.71s |
| 3  | Tiger Cheddar    | 6   | 19.8m | 4.4m (0)  | 4.0m (0)  | 2:10.46 | 30.08s  | 31.36s |
| 9  | Imperious        | 7   | 23.0m | 25.0m (0) | 14.6m (1) | 2:10.71 | 29.39s  | 30.82s |
| 2  | Blues Terror     | 8   | 23.3m | 17.8m (1) | 10.6m (1) | 2:10.74 | 29.60s  | 31.15s |
| 10 | The Banker       | 9   | 24.7m | 20.3m (0) | 16.0m (0) | 2:10.85 | 29.84s  | 30.85s |
| 5  | Oktolove         | 10  | 30.1m | 12.9m (1) | 12.0m (0) | 2:11.27 | 30.07s  | 31.57s |