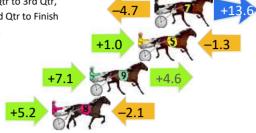

## First Arrow shows distance gain/loss from 2nd Qtr to 3rd Qtr, Second Arrow shows distance gain/loss from 3rd Qtr to Finish Blue arrow indicates best gain in these quarters. +2.5 +9.7 +0.6 +1.5 +5.3 +0.5 +0.5 +1.6 +1.6