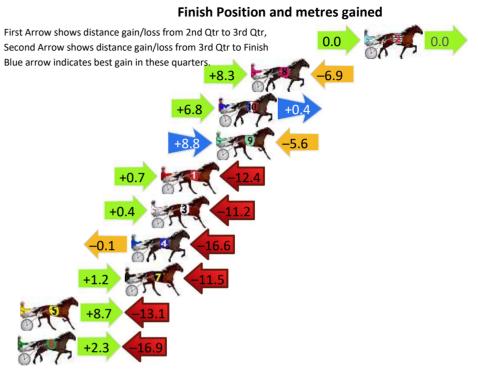

## Finish Position and metres gained

First Arrow shows distance gain/loss from 2nd Qtr to 3rd Qtr, Second Arrow shows distance gain/loss from 3rd Qtr to Finish Blue arrow indicates best gain in these quarters.

## First Arrow shows distance gain/loss from 2nd Qtr to 3rd Qtr, Second Arrow shows distance gain/loss from 3rd Qtr to Finish Blue arrow indicates best gain in these quarters. +2.5 +9.7 +0.6 +1.5 +5.3 +0.5 +0.5 +1.6 +1.6