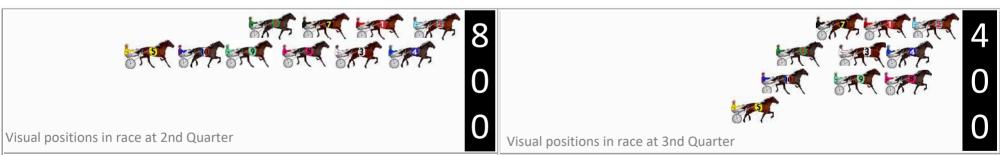

First Qtr: 30.00s Second Qtr: 29.00s Third Qtr: 30.10s Gross Time: 2:08.90 MileRate: 1:57.80 9.70s Fourth Qtr: 30.10s LeadTime:

DATA TABLE: 800 / 400 Posi's are position from leader and (how wide the horse was at that position)

| No | Horse            | Plc | Mar   | 800 Posi  | 400 Posi  | Time    | 3rd Qtr | 4th Qt |
|----|------------------|-----|-------|-----------|-----------|---------|---------|--------|
| 8  | Classic Beesmack | 1   | 0.0m  | 22.0m (1) | 0.8m (2)  | 2:08.90 | 28.57s  | 30.04s |
| 1  | Nifty Jolt       | 2   | 12.4m | 8.6m (0)  | 6.3m (1)  | 2:09.88 | 29.95s  | 30.61s |
| 4  | Ideal Tao        | 3   | 16.6m | 0.0m (0)  | 0.0m (0)  | 2:10.21 | 30.10s  | 31.41s |
| 6  | Fiftyshadesofhay | 4   | 16.8m | 4.3m (1)  | 2.0m (1)  | 2:10.22 | 29.94s  | 31.27s |
| 7  | Napoli Nights    | 5   | 18.6m | 26.2m (1) | 11.5m (2) | 2:10.37 | 29.07s  | 30.71s |
| 3  | Tiger Cheddar    | 6   | 19.8m | 4.4m (0)  | 4.0m (0)  | 2:10.46 | 30.08s  | 31.36s |
| 9  | Imperious        | 7   | 23.0m | 25.0m (0) | 14.6m (1) | 2:10.71 | 29.39s  | 30.82s |
| 2  | Blues Terror     | 8   | 23.3m | 17.8m (1) | 10.6m (1) | 2:10.74 | 29.60s  | 31.15s |
| 10 | The Banker       | 9   | 24.7m | 20.3m (0) | 16.0m (0) | 2:10.85 | 29.84s  | 30.85s |
| 5  | Oktolove         | 10  | 30.1m | 12.9m (1) | 12.0m (0) | 2:11.27 | 30.07s  | 31.57s |