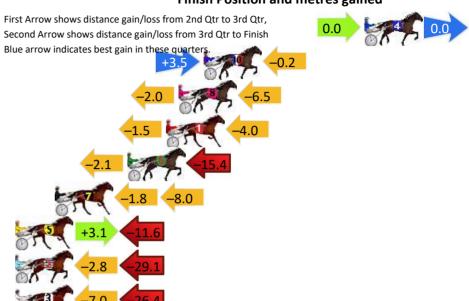

## Finish Position and metres gained

First Arrow shows distance gain/loss from 2nd Qtr to 3rd Qtr, Second Arrow shows distance gain/loss from 3rd Qtr to Finish Blue arrow indicates best gain in these quarters.

## First Arrow shows distance gain/loss from 2nd Qtr to 3rd Qtr, Second Arrow shows distance gain/loss from 3rd Qtr to Finish Blue arrow indicates best gain in these quarters. +2.5 +9.7 +0.6 +1.5 +5.3 +0.5 +0.5 +1.6 +1.6