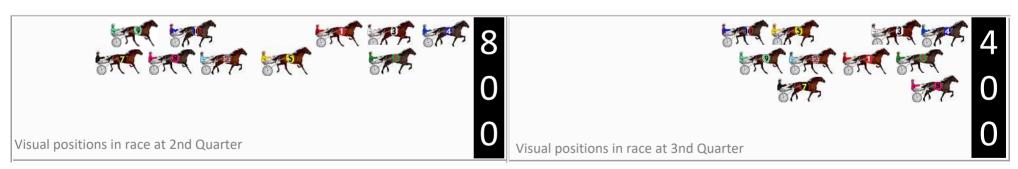

| No | Horse            | Plc | Mar   | 800 Posi  | 400 Posi  | Time    | 3rd Qtr | 4th Qt |
|----|------------------|-----|-------|-----------|-----------|---------|---------|--------|
| 8  | Classic Beesmack | 1   | 0.0m  | 22.0m (1) | 0.8m (2)  | 2:08.90 | 28.57s  | 30.04s |
| 1  | Nifty Jolt       | 2   | 12.4m | 8.6m (0)  | 6.3m (1)  | 2:09.88 | 29.95s  | 30.61s |
| 4  | Ideal Tao        | 3   | 16.6m | 0.0m (0)  | 0.0m (0)  | 2:10.21 | 30.10s  | 31.41s |
| 6  | Fiftyshadesofhay | 4   | 16.8m | 4.3m (1)  | 2.0m (1)  | 2:10.22 | 29.94s  | 31.27s |
| 7  | Napoli Nights    | 5   | 18.6m | 26.2m (1) | 11.5m (2) | 2:10.37 | 29.07s  | 30.71s |
| 3  | Tiger Cheddar    | 6   | 19.8m | 4.4m (0)  | 4.0m (0)  | 2:10.46 | 30.08s  | 31.36s |
| 9  | Imperious        | 7   | 23.0m | 25.0m (0) | 14.6m (1) | 2:10.71 | 29.39s  | 30.82s |
| 2  | Blues Terror     | 8   | 23.3m | 17.8m (1) | 10.6m (1) | 2:10.74 | 29.60s  | 31.15s |
| 10 | The Banker       | 9   | 24.7m | 20.3m (0) | 16.0m (0) | 2:10.85 | 29.84s  | 30.85s |
| 5  | Oktolove         | 10  | 30.1m | 12.9m (1) | 12.0m (0) | 2:11.27 | 30.07s  | 31.57s |