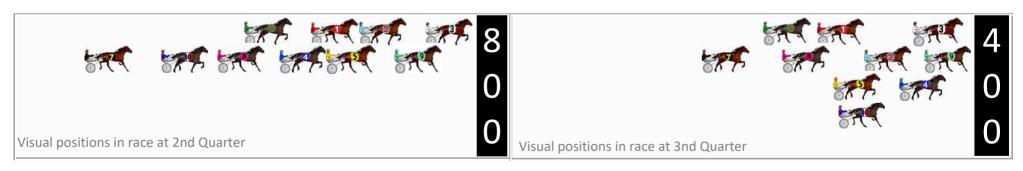

Gross Time: 2:11.10 MileRate: 1:59.90 LeadTime: 9.90s First Qtr: 29.40s Second Qtr: 31.10s Third Qtr: 30.50s Fourth Qtr: 30.20s

DATA TABLE: 800 / 400 Posi's are position from leader and (how wide the horse was at that position)

| No | Horse            | Plc | Mar   | 800 Posi  | 400 Posi  | Time    | 3rd Qtr | 4th Qt |
|----|------------------|-----|-------|-----------|-----------|---------|---------|--------|
| 10 | Fluttering Angel | 1   | 0.0m  | 21.2m (1) | 6.9m (3)  | 2:11.10 | 29.41s  | 29.68s |
| 9  | Maryville Alfie  | 2   | 3.8m  | 2.5m (1)  | 0.0m (1)  | 2:11.40 | 30.31s  | 30.50s |
| 4  | Bondi Beach      | 3   | 4.2m  | 11.7m (1) | 2.0m (2)  | 2:11.43 | 29.76s  | 30.38s |
| 1  | Jungle Shark     | 4   | 10.1m | 9.2m (0)  | 8.6m (0)  | 2:11.90 | 30.45s  | 30.35s |
| 8  | Perfectly Said   | 5   | 11.1m | 16.7m (1) | 11.4m (1) | 2:11.98 | 30.09s  | 30.22s |
| 2  | Ginganing        | 6   | 11.2m | 5.3m (0)  | 4.8m (1)  | 2:11.99 | 30.46s  | 30.73s |
| 6  | Lookideal        | 7   | 11.8m | 14.5m (0) | 12.9m (0) | 2:12.03 | 30.37s  | 30.16s |
| 3  | Just Lika Dream  | 8   | 14.7m | 0.0m (0)  | 0.9m (0)  | 2:12.26 | 30.57s  | 31.29s |
| 7  | Cullect A Starr  | 9   | 15.5m | 27.3m (1) | 17.8m (1) | 2:12.33 | 29.77s  | 30.09s |
| 5  | Bagley Boy       | 10  | 22.0m | 8.0m (1)  | 7.3m (2)  | 2:12.84 | 30.44s  | 31.39s |