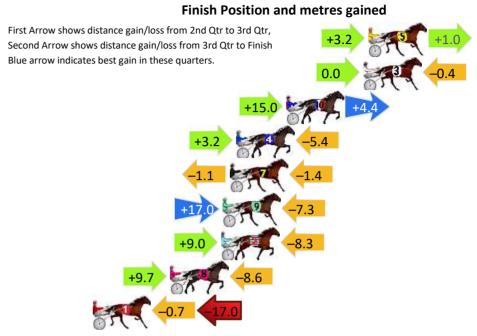

## First Arrow shows distance gain/loss from 2nd Qtr to 3rd Qtr, Second Arrow shows distance gain/loss from 3rd Qtr to Finish Blue arrow indicates best gain in these quarters. +2.5 +9.7 +0.6 +1.5 +5.3 +0.5 +0.5 +1.6 +1.6