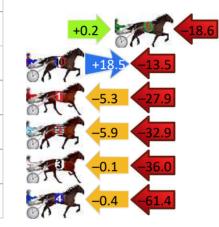

# Finish Position and metres gained First Arrow shows distance gain/loss from 2nd Qtr to 3rd Qtr, Second Arrow shows distance gain/loss from 3rd Qtr to Finish Blue arrow indicates best gain in these quarters. +4.4 +4.4 +4.8 +4.8 -4.0 -3.9 -5.9 -5.9 -6.4 -7.0 11.1 -6.3 -20.4 -2.4 -36.4