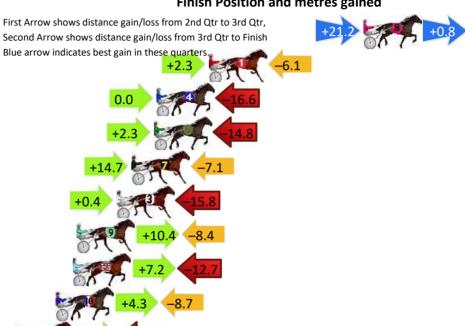

## Finish Position and metres gained

Gross Time: 2:09.10 MileRate: 1:58.10 LeadTime: 10.30s First Qtr: 30.00s Second Qtr: 28.20s Third Qtr: 30.30s Fourth Qtr: 30.30s

DATA TABLE: 800 / 400 Posi's are position from leader and (how wide the horse was at that position)

## Finish Position and metres gained

First Arrow shows distance gain/loss from 2nd Qtr to 3rd Qtr, Second Arrow shows distance gain/loss from 3rd Qtr to Finish Blue arrow indicates best gain in these quarters.