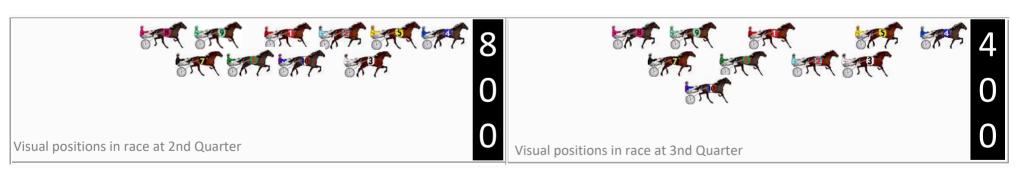

Visual positions in race at 2nd Quarter

) Visual nosi

AT AT

Visual positions in race at 3nd Quarter

Gross Time: 1:58.40 MileRate: 1:58.40 LeadTime: 0.00s First Qtr: 29.60s Second Qtr: 31.30s Third Qtr: 29.10s Fourth Qtr: 28.40s