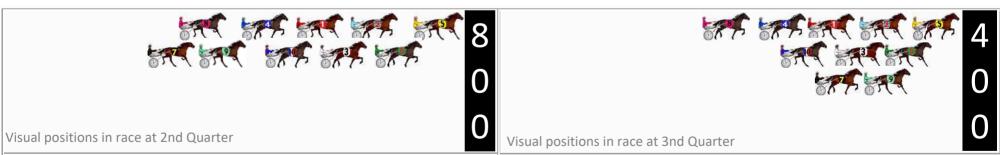

Gross Time: 1:57.20 MileRate: 1:57.20 LeadTime: 0.00s First Qtr: 29.30s Second Qtr: 32.10s Third Qtr: 27.80s Fourth Qtr: 28.10s

DATA TABLE: 800 / 400 Posi's are position from leader and (how wide the horse was at that position)

| No | Horse          | Plc | Mar   | 800 Posi  | 400 Posi  | Time    | 3rd Qtr | 4th Qt |
|----|----------------|-----|-------|-----------|-----------|---------|---------|--------|
| 4  | Abstract Art   | 1   | 0.0m  | 0.0m (0)  | 0.0m (0)  | 1:57.20 | 27.80s  | 28.10s |
| 5  | Bat Matson     | 2   | 0.3m  | 11.3m (1) | 10.1m (1) | 1:57.22 | 27.72s  | 27.42s |
| 3  | Love Lou       | 3   | 0.6m  | 4.6m (0)  | 4.6m (0)  | 1:57.24 | 27.80s  | 27.82s |
| 10 | Stick Man      | 4   | 3.3m  | 7.2m (1)  | 6.3m (1)  | 1:57.44 | 27.74s  | 27.90s |
| 2  | Hidden Delight | 5   | 3.9m  | 2.9m (1)  | 1.7m (1)  | 1:57.49 | 27.72s  | 28.27s |
| 6  | Jeffcoate      | 6   | 4.5m  | 15.9m (1) | 14.4m (1) | 1:57.53 | 27.70s  | 27.43s |
| 7  | Ideal Mondo    | 7   | 5.4m  | 18.0m (0) | 17.3m (0) | 1:57.60 | 27.76s  | 27.30s |
| 1  | Captain Dorian | 8   | 5.5m  | 9.3m (0)  | 8.6m (0)  | 1:57.61 | 27.76s  | 27.91s |
| 9  | Beancounter    | 9   | 14.0m | 13.3m (0) | 13.3m (0) | 1:58.23 | 27.80s  | 28.21s |
| 8  | Stealth Bomba  | 10  | 15.7m | 20.0m (1) | 18.1m (1) | 1:58.36 | 27.68s  | 28.00s |