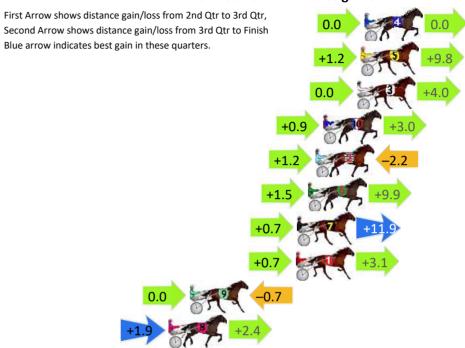

## Finish Position and metres gained

First Arrow shows distance gain/loss from 2nd Qtr to 3rd Qtr, Second Arrow shows distance gain/loss from 3rd Qtr to Finish

Gross Time: 1:53.80 MileRate: 1:53.80 LeadTime: 0.00s First Qtr: 28.40s Second Qtr: 28.70s Third Qtr: 27.80s Fourth Qtr: 28.90s

## Finish Position and metres gained

First Arrow shows distance gain/loss from 2nd Qtr to 3rd Qtr, Second Arrow shows distance gain/loss from 3rd Qtr to Finish Blue arrow indicates best gain in these quarters.