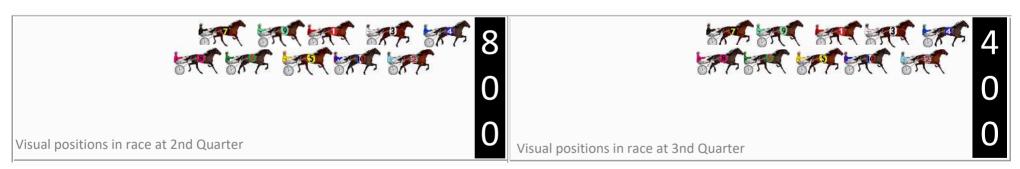

Visual positions in race at 2nd Quarter

) Visual nosi

AT AT

Visual positions in race at 3nd Quarter

Gross Time: 1:58.40 MileRate: 1:58.40 LeadTime: 0.00s First Qtr: 29.60s Second Qtr: 31.30s Third Qtr: 29.10s Fourth Qtr: 28.40s