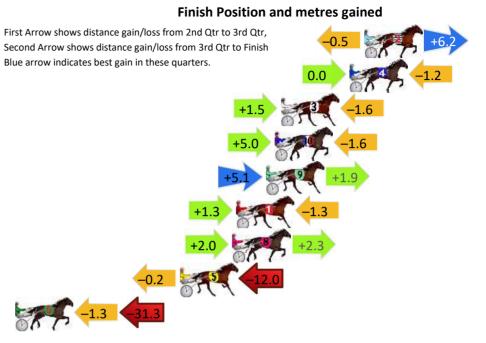

| Finish Position and metres gained                                                                                          |
|----------------------------------------------------------------------------------------------------------------------------|
| First Arrow shows distance gain/loss from 2nd Qtr to 3rd Qtr, Second Arrow shows distance gain/loss from 3rd Qtr to Finish |
| Blue arrow indicates best gain in these quarters.  -2.6 +10.1                                                              |
| +14.1 -3.6                                                                                                                 |
| <del>-0.5</del> <del>3 -3.3</del>                                                                                          |
| +13.9 -3.5                                                                                                                 |
| 0.0                                                                                                                        |
| +5.3 -0.1                                                                                                                  |
| +0.4 -5.2                                                                                                                  |
| -1.6                                                                                                                       |
| -2.3 -6.3                                                                                                                  |