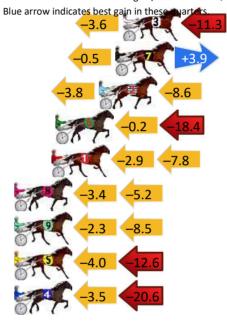

## Finish Position and metres gained

First Arrow shows distance gain/loss from 2nd Qtr to 3rd Qtr, Second Arrow shows distance gain/loss from 3rd Qtr to Finish Blue arrow indicates best gain in these quarters.

| Finish Position and metres gained                                                                                          |
|----------------------------------------------------------------------------------------------------------------------------|
| First Arrow shows distance gain/loss from 2nd Qtr to 3rd Qtr, Second Arrow shows distance gain/loss from 3rd Qtr to Finish |
| Blue arrow indicates best gain in these quarters.  -1.1  -3.2                                                              |
| -2.1                                                                                                                       |
| -0.5 +5.0                                                                                                                  |
| -1.9 +8.4                                                                                                                  |
| -2.1                                                                                                                       |
| -1.2 +0.1                                                                                                                  |
| -2.1 +8.9                                                                                                                  |
| -0.1                                                                                                                       |
| <del>-7.4</del> <del>-99.0</del>                                                                                           |