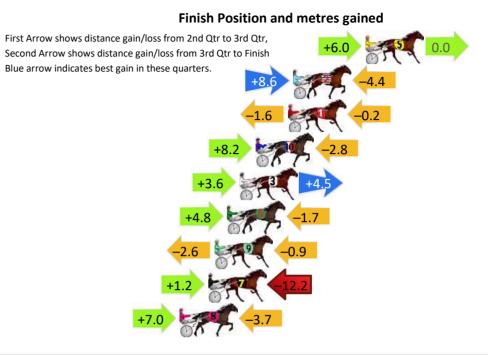

## Finish Position and metres gained

First Arrow shows distance gain/loss from 2nd Qtr to 3rd Qtr, Second Arrow shows distance gain/loss from 3rd Qtr to Finish

Gross Time: 1:53.80 MileRate: 1:53.80 LeadTime: 0.00s First Qtr: 28.40s Second Qtr: 28.70s Third Qtr: 27.80s Fourth Qtr: 28.90s

## Finish Position and metres gained

First Arrow shows distance gain/loss from 2nd Qtr to 3rd Qtr, Second Arrow shows distance gain/loss from 3rd Qtr to Finish Blue arrow indicates best gain in these quarters.