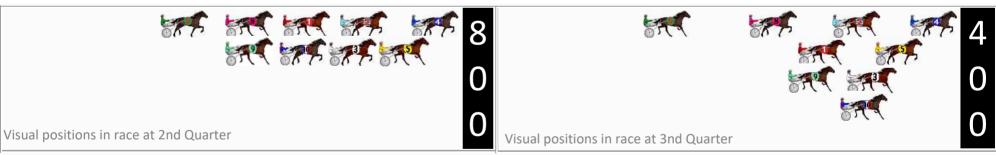

Gross Time: 1:52.60 MileRate: 1:52.60 LeadTime: 0.00s First Qtr: 27.00s Second Qtr: 29.30s Third Qtr: 27.90s Fourth Qtr: 28.40s

DATA TABLE: 800 / 400 Posi's are position from leader and (how wide the horse was at that position)

|   | Horse            | Plc |       |           | 400 Posi  |         | 3rd Qtr |        |
|---|------------------|-----|-------|-----------|-----------|---------|---------|--------|
| 5 | Port Au Prince   | 1   | 0.0m  | 0.0m (0)  | 0.0m (0)  | 1:52.60 | 27.90s  | 28.40s |
| 3 | Give Me A Minute | 2   | 3.1m  | 4.6m (0)  | 4.6m (0)  | 1:52.83 | 27.90s  | 28.31s |
| 4 | Paradise Point   | 3   | 16.9m | 14.7m (1) | 13.4m (1) | 1:53.86 | 27.82s  | 28.72s |
| 9 | Dadndave         | 4   | 17.0m | 19.3m (1) | 13.2m (2) | 1:53.87 | 27.48s  | 28.75s |
| 7 | Rickoshay        | 5   | 17.2m | 10.7m (1) | 9.2m (1)  | 1:53.88 | 27.80s  | 29.04s |
| 8 | Mailman          | 6   | 18.6m | 17.3m (0) | 17.2m (2) | 1:53.99 | 27.90s  | 28.59s |
| 2 | Little Demon     | 7   | 20.7m | 8.7m (0)  | 8.6m (0)  | 1:54.14 | 27.90s  | 29.34s |
| 6 | Ashark           | 8   | 22.0m | 5.5m (1)  | 5.2m (1)  | 1:54.24 | 27.88s  | 29.68s |
| 1 | Bobby Waterhouse | 9   | 23.6m | 12.7m (0) | 12.9m (0) | 1:54.36 | 27.92s  | 29.26s |