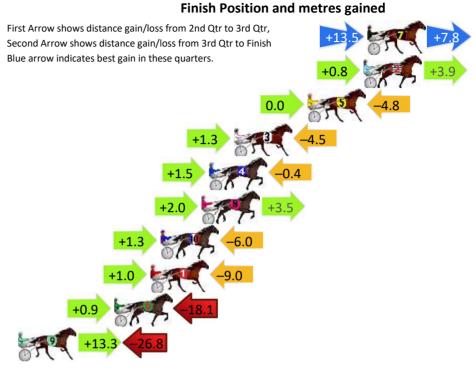

## Finish Position and metres gained

First Arrow shows distance gain/loss from 2nd Qtr to 3rd Qtr, Second Arrow shows distance gain/loss from 3rd Qtr to Finish Blue arrow indicates best gain in these quarters.