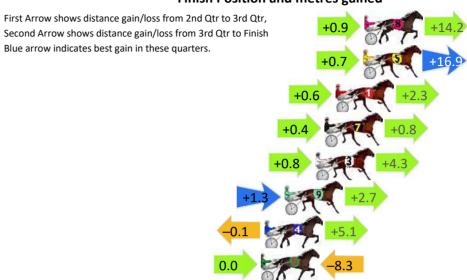

## Finish Position and metres gained

First Arrow shows distance gain/loss from 2nd Qtr to 3rd Qtr, Second Arrow shows distance gain/loss from 3rd Qtr to Finish Blue arrow indicates best gain in these quarters.