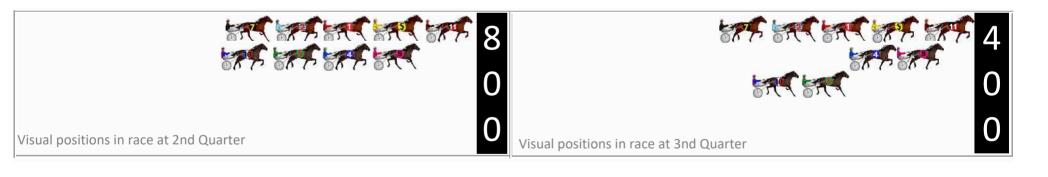

Saturday, 26 April 2025

Visual positions in race at 2nd Quarter

Visual positions in race at 3nd Quarter

Visual positions in race at 3nd Quarter

9.7m

9

Major Perry

7