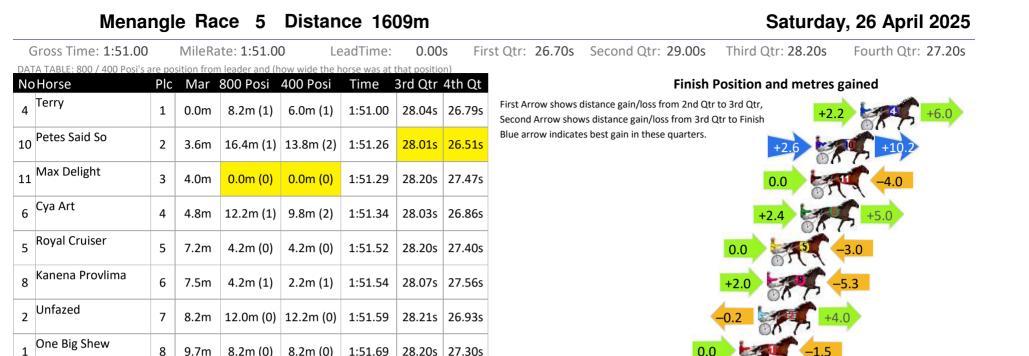

Saturday, 26 April 2025

Visual positions in race at 2nd Quarter

Visual positions in race at 3nd Quarter

Visual positions in race at 3nd Quarter

9.7m

9

Major Perry

7

8.2m (0)

8.2m (0)

12.4m 16.0m (0) 16.4m (0) 1:51.89

1:51.69

28.20s 27.30s

28.22s 26.93s