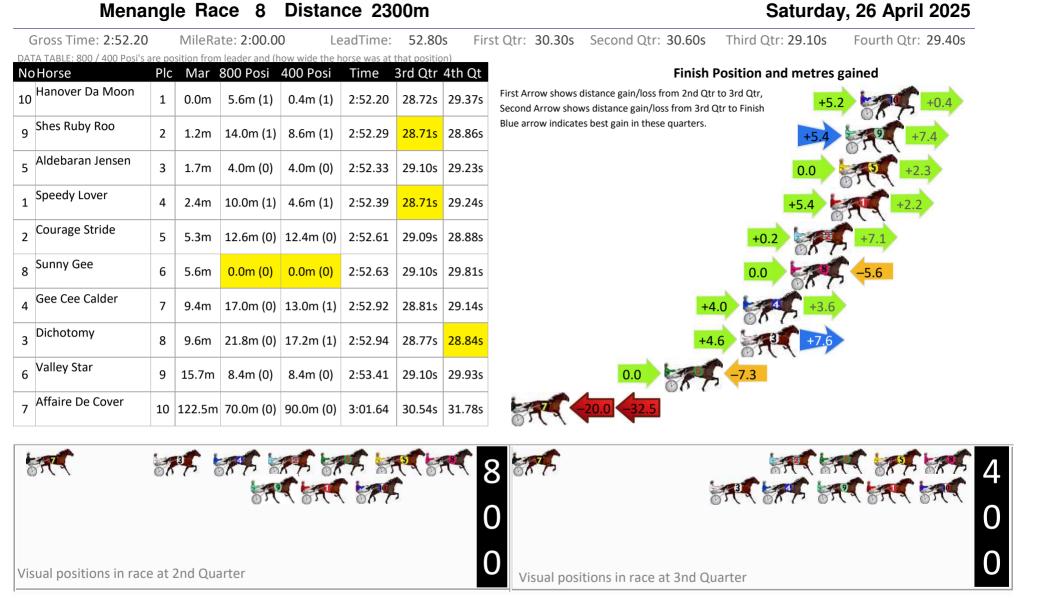

## Menangle Race 9 Distance 1609m

Saturday, 26 April 2025

Visual positions in race at 2nd Quarter

Visual positions in race at 3nd Quarter