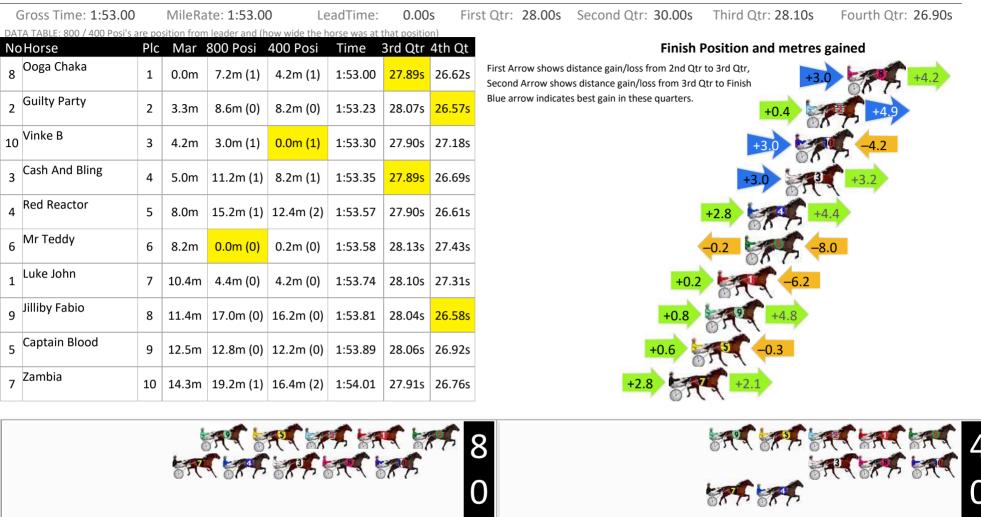

2nd Quarter

Visual positions in race at 3nd Quarter



Menangle Race 2 Distance 2300m



RISE Digital, Harness Racing Australia nor the provider accepts any responsibility for the completeness or accuracy of any of the information contained herein, and makes no representations about its suitability for any particular purpose. Users should make their own judgements about those matters and/or seek independent advice. You assume all risks associated with use of data provided on this page

Saturday, 26 April 2025



Visual positions in race at 2nd Quarter

Visual positions in race at 3nd Quarter









Visual positions in race at 3nd Quarter











9.7m

9

Major Perry

7

8.2m (0)

8.2m (0)

12.4m 16.0m (0) 16.4m (0) 1:51.89

1:51.69

28.20s 27.30s

28.22s 26.93s























## Menangle Race 9 Distance 1609m

Saturday, 26 April 2025

Visual positions in race at 2nd Quarter

Visual positions in race at 3nd Quarter