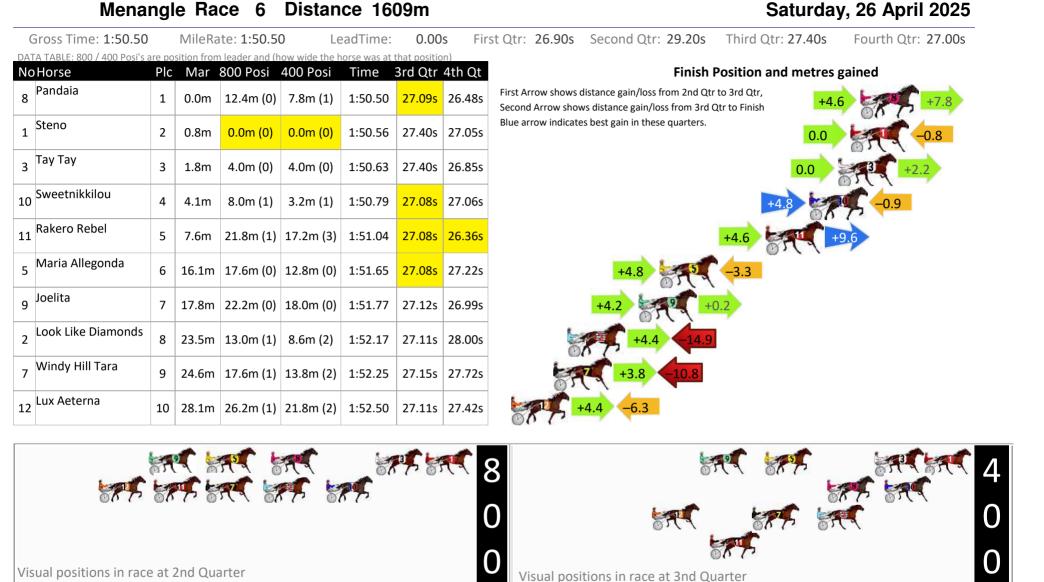

## Saturday, 26 April 2025

Visual positions in race at 2nd Quarter

Visual positions in race at 3nd Quarter

Menangle Race 2 Distance 2300m

RISE Digital, Harness Racing Australia nor the provider accepts any responsibility for the completeness or accuracy of any of the information contained herein, and makes no representations about its suitability for any particular purpose. Users should make their own judgements about those matters and/or seek independent advice. You assume all risks associated with use of data provided on this page