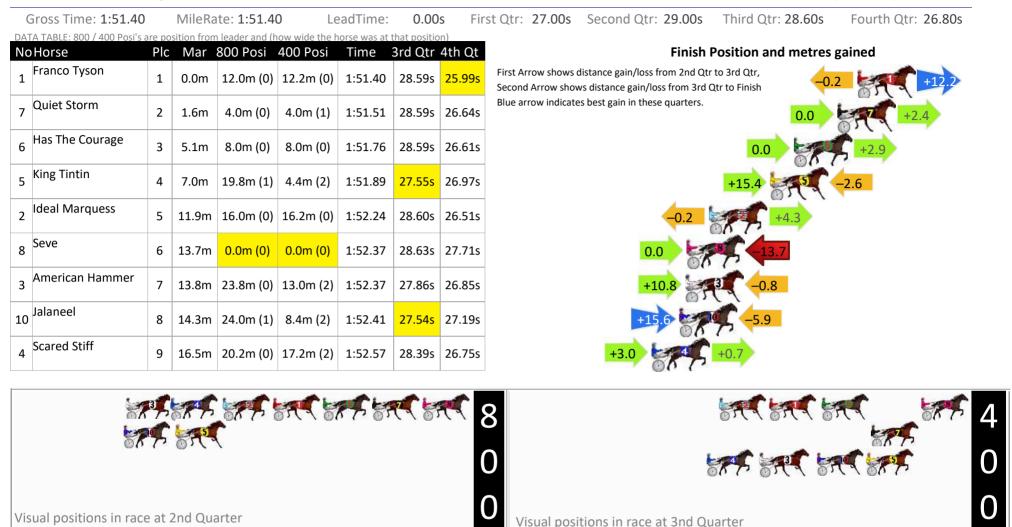

## Saturday, 26 April 2025







Visual positions in race at 2nd Quarter

Visual positions in race at 3nd Quarter



Menangle Race 2 Distance 2300m



RISE Digital, Harness Racing Australia nor the provider accepts any responsibility for the completeness or accuracy of any of the information contained herein, and makes no representations about its suitability for any particular purpose. Users should make their own judgements about those matters and/or seek independent advice. You assume all risks associated with use of data provided on this page

Saturday, 26 April 2025



Visual positions in race at 2nd Quarter

Visual positions in race at 3nd Quarter









Visual positions in race at 3nd Quarter











9.7m

9

Major Perry

7

8.2m (0)

8.2m (0)

12.4m 16.0m (0) 16.4m (0) 1:51.