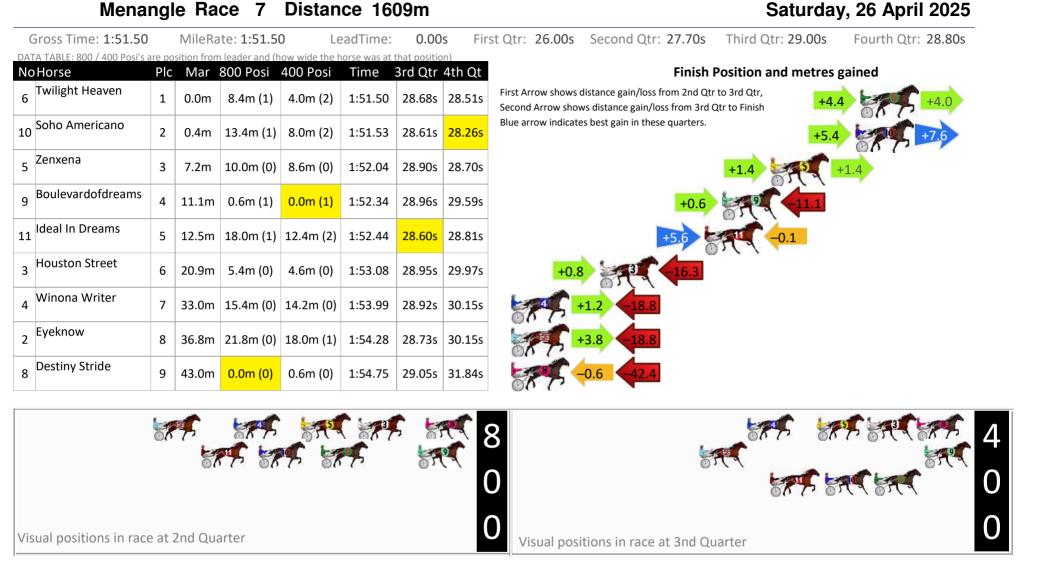

8.2m (0)

8.2m (0)

12.4m 16.0m (0) 16.4m (0) 1:51.89

1:51.69

28.20s 27.30s

28.22s 26.93s