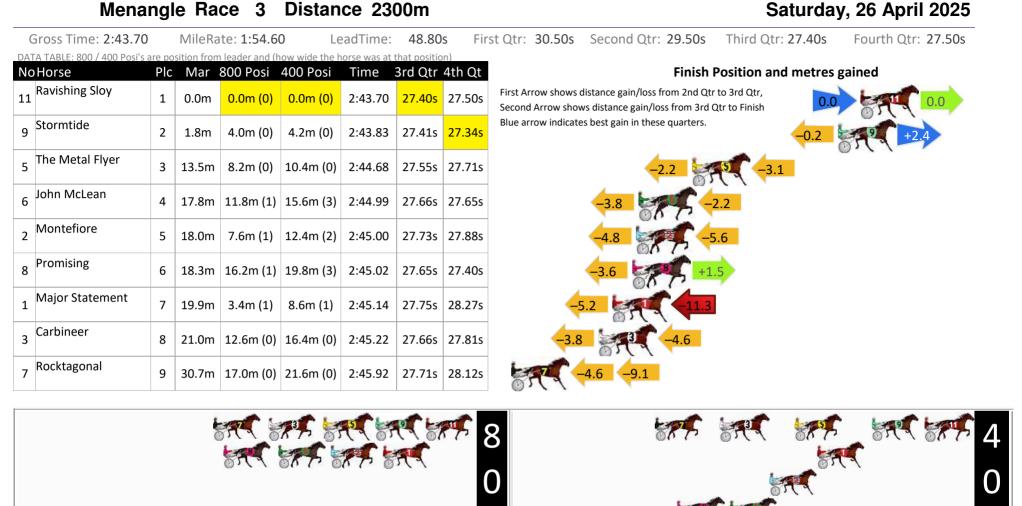

## Saturday, 26 April 2025







Visual positions in race at 2nd Quarter

Visual positions in race at 3nd Quarter



Menangle Race 2 Distance 2300m



RISE Digital, Harness Racing Australia nor the provider accepts any responsibility for the completeness or accuracy of any of the information contained herein, and makes no representations about its suitability for any particular purpose. Users should make their own judgements about those matters and/or seek independent advice. You assume all risks associated with use of data provided on this page

Saturday, 26 April 2025



Visual positions in race at 2nd Quarter

Visual positions in race at 3nd Quarter









Visual positions in race at 3nd Quarter











9.7m

9

Major Perry

7

8.2m (0)

8.2m (0)

12.4m 16.0m (0) 16.4m (0) 1:51.89

1:51.69

28.20s 27.30s

28.22s 26.93s























## Menangle Race 9 Distance 1609m

Saturday, 26 April 2025

Visual positions in race at 2nd Quarter

Visual positions in race at 3nd Quarter