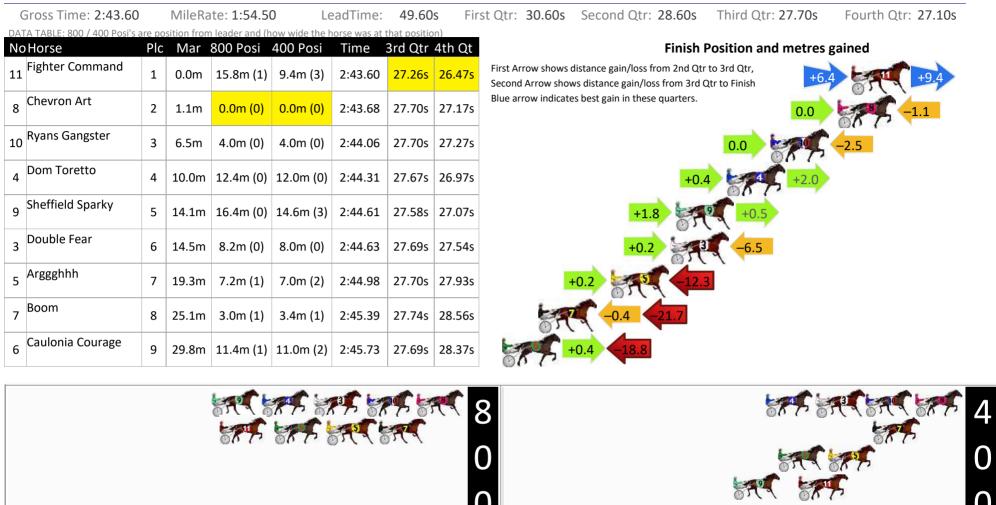

## Saturday, 26 April 2025







Visual positions in race at 2nd Quarter

Visual positions in race at 3nd Quarter



Menangle Race 2 Distance 2300m



RISE Digital, Harness Racing Australia nor the provider accepts any responsibility for the completeness or accuracy of any of the information contained herein, and makes no representations about its suitability for any particular purpose. Users should make their own judgements about those matters and/or seek independent advice. You assume all risks associated with use of data provided on this page

Saturday, 26 April 2025



Visual positions in race at 2nd Quarter

Visual positions in race at 3nd Quarter









Visual positions in race at 3nd Quarter











9.7m

9

Major Perry

7

8.2m (0)

8.2m (0)

12.4m 16.0m (0) 16.4m (0) 1:51.89

1:51.69

28.20s 27.30s

28.22s