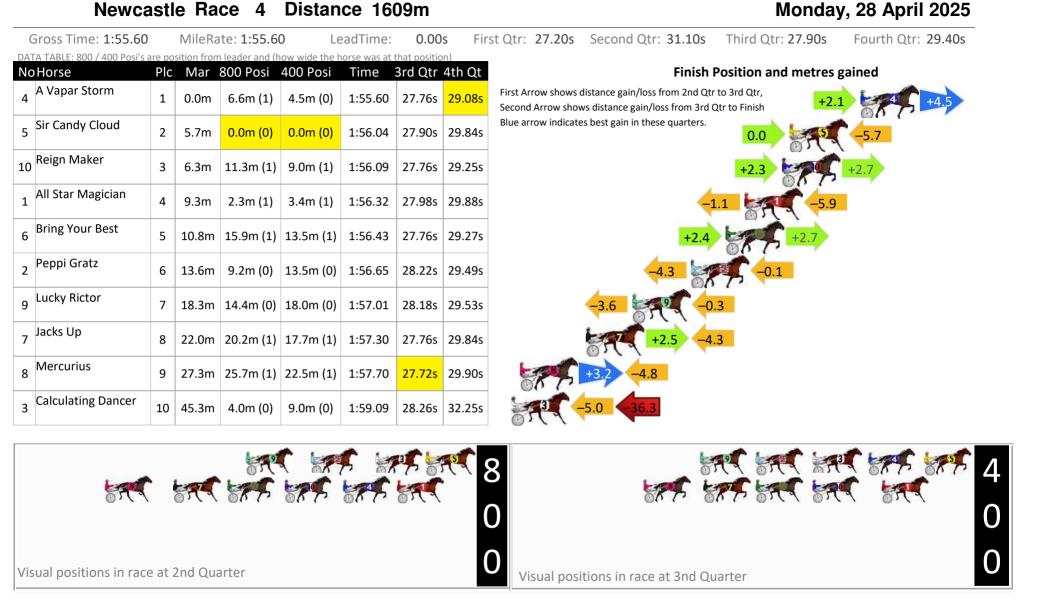

## Newcastle Race 2 Distance 1609m

## Monday, 28 April 2025

Powered by Harness Analyser

Visual positions in race at 2nd Quarter

Sectional Analysis Software Not just form | Free Trial

Visual positions in race at 3nd Quarter

Visual positions in race at 3nd Quarter