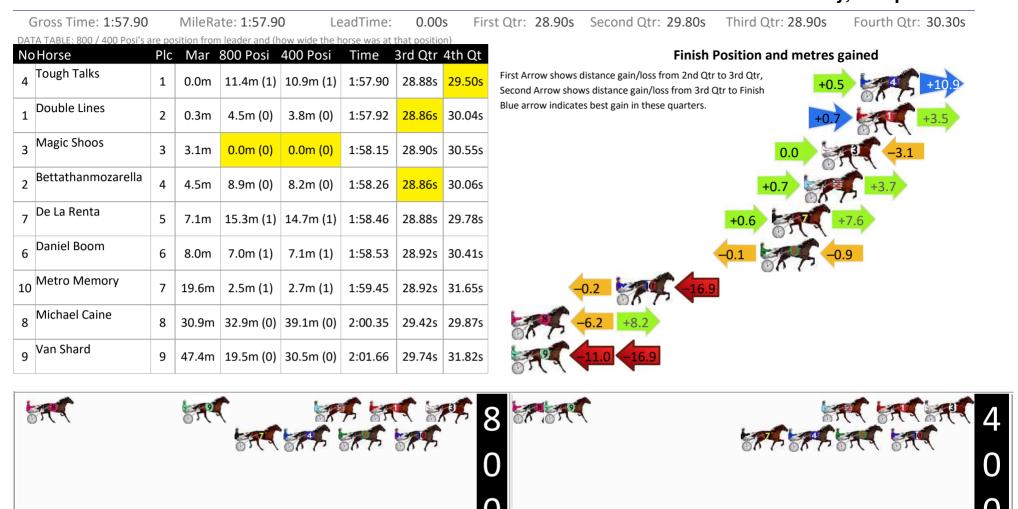

Not just form www.facebook.com/PJHarnessRacing

Visual positions in race at 2nd Quarter

Visual positions in race at 3nd Quarter

Newcastle Race 5 Distance 1609m

RISE Digital, Harness Racing Australia nor the provider accepts any responsibility for the completeness or accuracy of any of the information contained herein, and makes no representations about its suitability for any particular purpose. Users should make their own judgements about those matters and/or seek independent advice. You assume all risks associated with use of data provided on this page

Monday, 28 April 2025