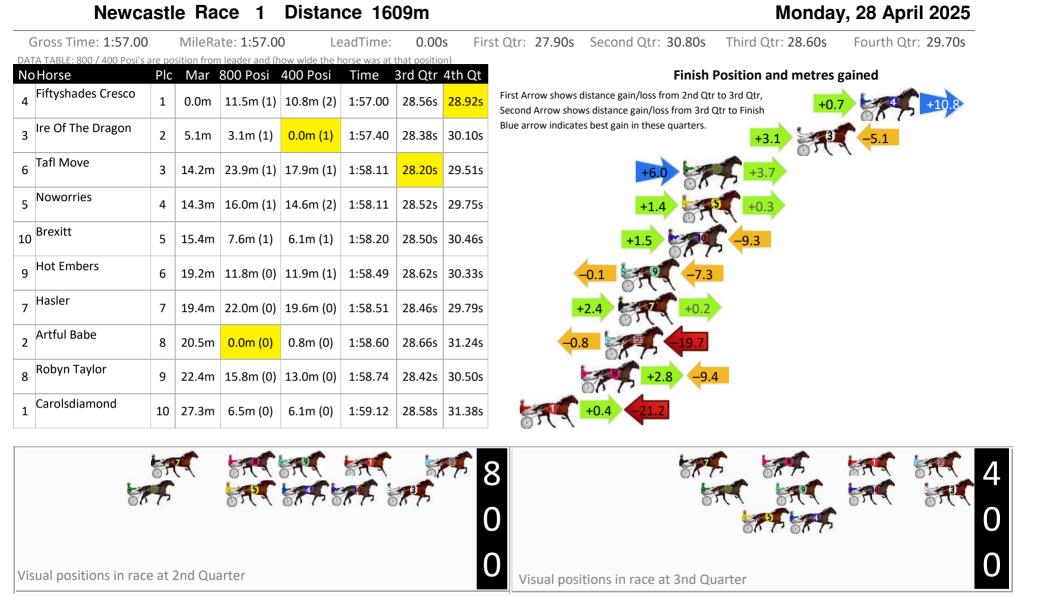

## Newcastle Race 2 Distance 1609m

## Monday, 28 April 2025

Powered by Harness Analyser

Visual positions in race at 2nd Quarter

Sectional Analysis Software Not just form | Free Trial

Visual positions in race at 3nd Quarter





Visual positions in race at 3nd Quarter





Not just form www.facebook.com/PJHarnessRacing









Visual positions in race at 2nd Quarter

Visual positions in race at 3nd Quarter



Newcastle Race 5 Distance 1609m



RISE Digital, Harness Racing Australia nor the provider accepts any responsibility for the completeness or accuracy of any of the information contained herein, and makes no representations about its suitability for any particular purpose. Users should make their own judgements about those matters and/or seek independent advice. You assum