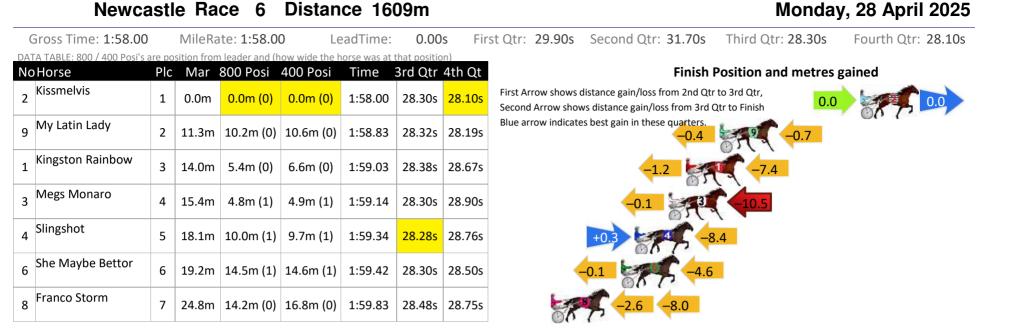

ss Analyser

Visual positions in race at 2nd Quarter

Sectional Analysis Software Not just form | Free Trial

Visual positions in race at 3nd Quarter





Visual positions in race at 3nd Quarter





Not just form www.facebook.com/PJHarnessRacing









Visual positions in race at 2nd Quarter

Visual positions in race at 3nd Quarter



Newcastle Race 5 Distance 1609m



RISE Digital, Harness Racing Australia nor the provider accepts any responsibility for the completeness or accuracy of any of the information contained herein, and makes no representations about its suitability for any particular purpose. Users should make their own judgements about those matters and/or seek independent advice. You assume all risks associated with use of data provided on this page

Monday, 28 April 2025









## Newcastle Race 7 Distance 1609m

## Monday, 28 April 2025