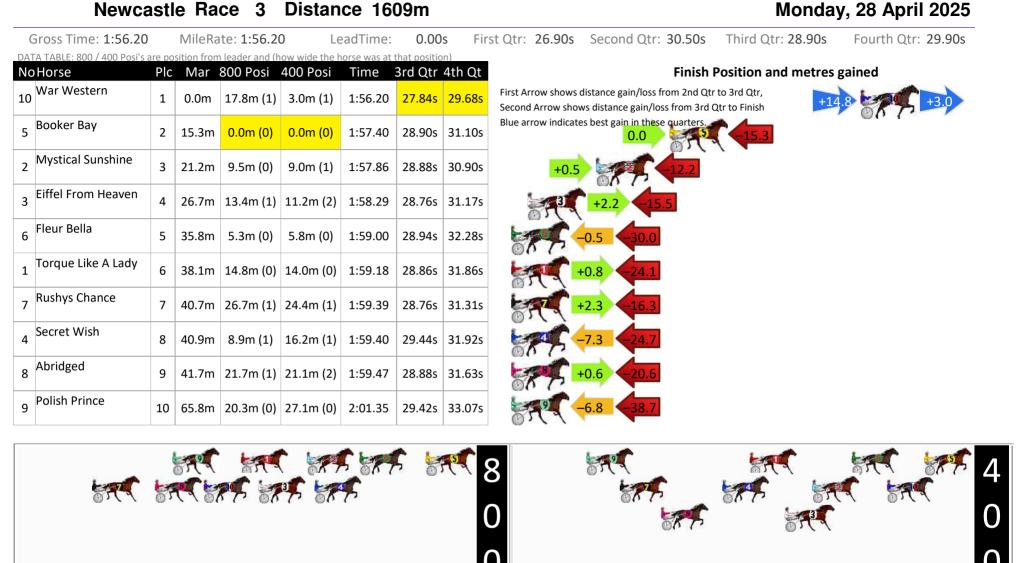

## Newcastle Race 2 Distance 1609m

## Monday, 28 April 2025

Powered by Harness Analyser

Visual positions in race at 2nd Quarter

Sectional Analysis Software Not just form | Free Trial

Visual positions in race at 3nd Quarter





Visual positions in race at 3nd Quarter





Not just form www.facebook.com/PJHarnessRacing









Visual positions in race at 2nd Quarter

Visual positions in race at 3nd Quarter



Newcastle Race 5 Distance 1609m



RISE Digital, Harness Racing Australia nor the provider accepts any responsibility for the completeness or accuracy of any of the information contained herein, and makes no representations about its suitability for any particular purpose. Users should make their own judgements about those matters and/or seek independent advice. You assume all risks associated with use of data provided on this page

Monday, 28 April 2025









## Newcastle Race 7 Distance 1609m

## Monday, 28 April 2025