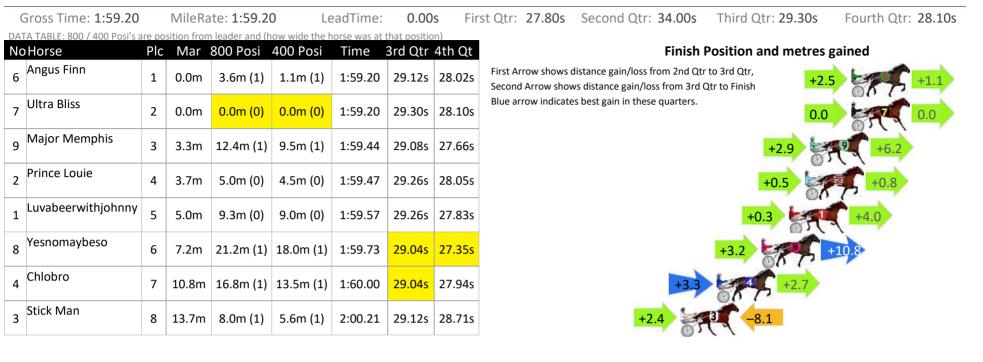

## Newcastle Race 2 Distance 1609m

## Monday, 28 April 2025

Powered by Harness Analyser

Visual positions in race at 2nd Quarter

Sectional Analysis Software Not just form | Free Trial

Visual positions in race at 3nd Quarter

Visual positions in race at 3nd Quarter