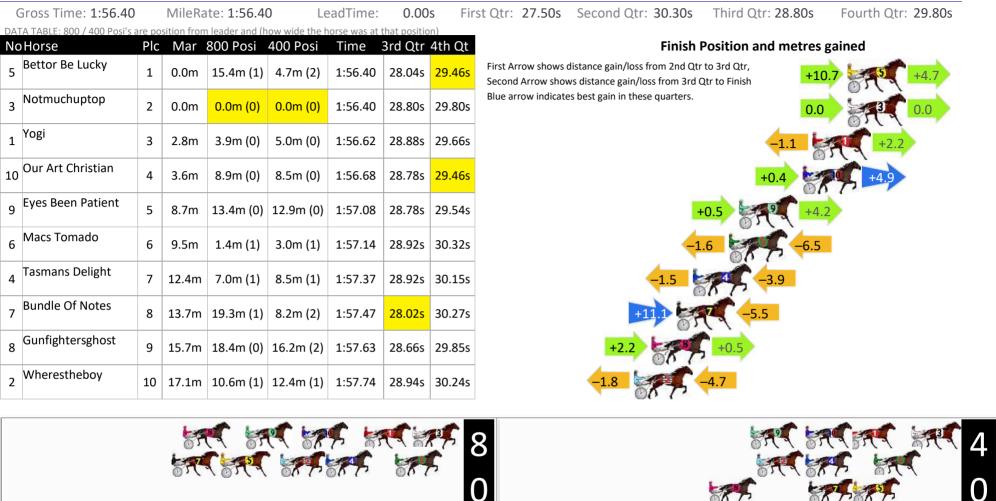

## Newcastle Race 2 Distance 1609m

## Monday, 28 April 2025

Powered by Harness Analyser

Visual positions in race at 2nd Quarter

Sectional Analysis Software Not just form | Free Trial

Visual positions in race at 3nd Quarter

Visual positions in race at 3nd Quarter