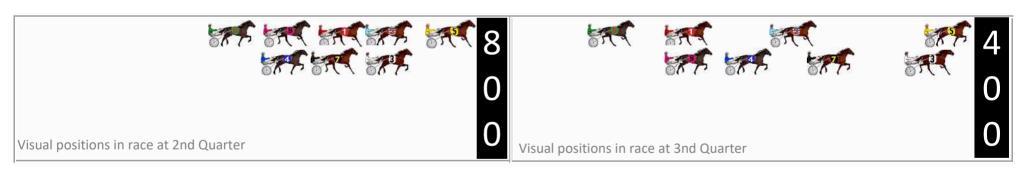

| NoHorse |                    | Plc | Mar   | 800 Posi  | 400 Posi  | Time    | 3rd Qtr | 4th Qt |
|---------|--------------------|-----|-------|-----------|-----------|---------|---------|--------|
| 5       | Marvella           | 1   | 0.0m  | 0.0m (0)  | 0.0m (0)  | 2:10.70 | 29.60s  | 29.20s |
| 3       | Financially Stable | 2   | 6.9m  | 4.8m (1)  | 1.6m (1)  | 2:11.23 | 29.37s  | 29.58s |
| 7       | Satin Banyula      | 3   | 15.4m | 9.2m (1)  | 9.4m (1)  | 2:11.88 | 29.62s  | 29.64s |
| 8       | Major Huss         | 4   | 24.4m | 13.0m (0) | 20.8m (1) | 2:12.57 | 30.17s  | 29.46s |
| 2       | Nifty Ronald       | 5   | 24.5m | 4.8m (0)  | 12.4m (0) | 2:12.58 | 30.16s  | 30.08s |
| 4       | Hez On The Buzzer  | 6   | 25.2m | 13.2m (1) | 16.0m (1) | 2:12.63 | 29.81s  | 29.87s |
| 6       | Pencil Me In       | 7   | 28.0m | 17.4m (0) | 27.0m (0) | 2:12.84 | 30.30s  | 29.27s |
| 1       | Bently Bullet      | 8   | 32.3m | 8.6m (0)  | 20.8m (0) | 2:13.17 | 30.50s  | 30.03s |