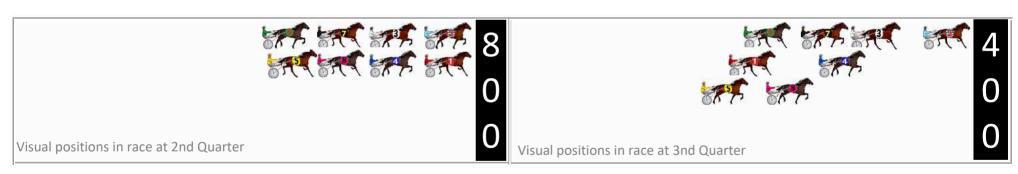

|   | Horse              | Plc | Mar   | 800 Posi  | 400 Posi  | Time    | 3rd Qtr |        |
|---|--------------------|-----|-------|-----------|-----------|---------|---------|--------|
| 7 | Warrawee Cruzin    | 1   | 0.0m  | 8.6m (0)  | 9.8m (0)  | 2:42.20 | 29.79s  | 29.37s |
| 2 | Alabama Lioness    | 2   | 8.2m  | 0.0m (0)  | 0.0m (0)  | 2:42.85 | 29.70s  | 30.71s |
| 8 | The Talk           | 3   | 10.1m | 8.6m (1)  | 12.6m (2) | 2:43.00 | 30.00s  | 29.91s |
| 3 | Tearin Up The Sand | 4   | 16.9m | 4.4m (0)  | 5.8m (0)  | 2:43.53 | 29.80s  | 30.93s |
| 4 | Electra Girl       | 5   | 20.5m | 4.4m (1)  | 8.4m (1)  | 2:43.82 | 29.99s  | 31.01s |
| 6 | Galaxy Dancer      | 6   | 22.5m | 13.0m (0) | 14.4m (0) | 2:43.97 | 29.80s  | 30.71s |
| 5 | Maywyns La Nina    | 7   | 40.0m | 12.6m (1) | 17.8m (2) | 2:45.35 | 30.08s  | 31.76s |
| 1 | Trouble In Heaven  | 8   | 54.9m | 0.0m (1)  | 15.6m (1) | 2:46.53 | 30.84s  | 33.04s |