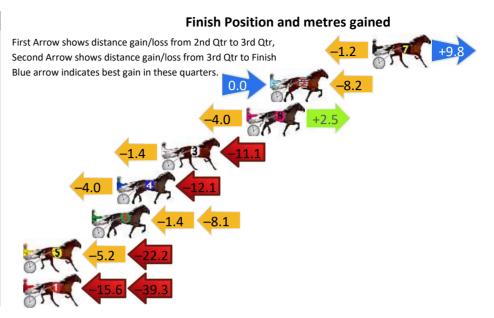

# Finish Position and metres gained First Arrow shows distance gain/loss from 2nd Qtr to 3rd Qtr, Second Arrow shows distance gain/loss from 3rd Qtr to Finish Blue arrow indicates best gain in these quarters. -0.2 -7.8 -3.6 -7.6 -12.1 -2.8 -9.6 -1.0