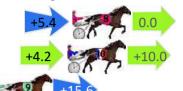

## Finish Position and metres gained First Arrow shows distance gain/loss from 2nd Qtr to 3rd Qtr, Second Arrow shows distance gain/loss from 3rd Qtr to Finish Blue arrow indicates best gain in these quarters. +17.7 +8.8 +14.5 +7.4 3 -6.2

|   | Horse            | Plc | Mar   | 800 Posi  | 400 Posi  | Time    | 3rd Qtr |        |
|---|------------------|-----|-------|-----------|-----------|---------|---------|--------|
| 5 | Pops Legacy      | 1   | 0.0m  | 0.0m (0)  | 0.0m (0)  | 2:43.50 | 28.60s  | 29.40s |
| 8 | Buddy Brilliance | 2   | 0.4m  | 26.9m (2) | 9.2m (2)  | 2:43.53 | 27.36s  | 28.77s |
| 4 | Siren Sea        | 3   | 7.6m  | 21.4m (1) | 6.9m (1)  | 2:44.09 | 27.59s  | 29.49s |
| 6 | Vamos            | 4   | 17.9m | 25.2m (0) | 16.4m (1) | 2:44.88 | 28.00s  | 29.60s |
| 3 | Limbo Lilly      | 5   | 19.2m | 20.4m (0) | 13.0m (0) | 2:44.98 | 28.10s  | 29.94s |
| 1 | Delightful Star  | 6   | 24.9m | 14.2m (0) | 7.2m (0)  | 2:45.42 | 28.12s  | 30.80s |
| 2 | R K Finn         | 7   | 93.6m | 15.2m (1) | 21.1m (0) | 2:50.72 | 29.05s  | 35.10s |