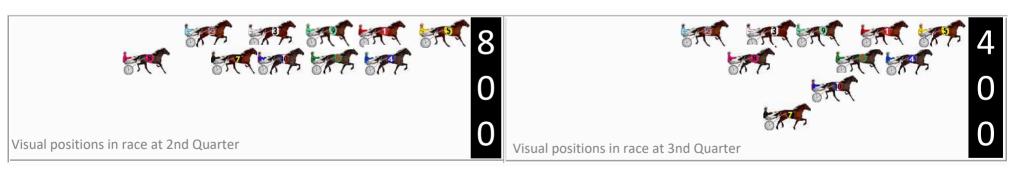

### Bathurst Race 1 Distance 1730m

### Wednesday, 11 June 2025

Gross Time: 2:06.30 MileRate: 1:57.50 LeadTime: 8.10s First Qtr: 29.80s Second Qtr: 30.60s Third Qtr: 29.00s Fourth Qtr: 28.80s

DATA TABLE: 800 / 400 Posi's are position from leader and (how wide the horse was at that position)

| Nc | Horse            | Plc | Mar   | 800 Posi  | 400 Posi  | Time    | 3rd Qtr | 4th Qt |
|----|------------------|-----|-------|-----------|-----------|---------|---------|--------|
| 9  | Tasbmiki         | 1   | 0.0m  | 3.9m (0)  | 3.9m (0)  | 2:06.30 | 29.00s  | 28.52s |
| 10 | Seasider         | 2   | 0.9m  | 8.3m (0)  | 5.3m (1)  | 2:06.37 | 28.78s  | 28.49s |
| 7  | Our Triple Major | 3   | 2.3m  | 17.2m (0) | 11.4m (1) | 2:06.47 | 28.58s  | 28.15s |
| 1  | Mammals Reason   | 4   | 2.7m  | 0.0m (0)  | 0.0m (0)  | 2:06.50 | 29.00s  | 29.00s |
| 4  | The Samurai      | 5   | 4.0m  | 10.4m (1) | 8.4m (2)  | 2:06.60 | 28.85s  | 28.50s |
| 8  | A True Love      | 6   | 4.5m  | 13.0m (0) | 9.5m (0)  | 2:06.64 | 28.74s  | 28.46s |
| 6  | Helens Boy       | 7   | 4.6m  | 6.0m (1)  | 3.4m (2)  | 2:06.65 | 28.81s  | 28.91s |
| 3  | Seven Tee Two    | 8   | 6.1m  | 1.5m (1)  | 0.8m (1)  | 2:06.76 | 28.95s  | 29.20s |
| 5  | Limbo Lottie     | 9   | 12.1m | 19.6m (1) | 12.5m (2) | 2:07.21 | 28.49s  | 28.81s |
| 2  | Take His Place   | 10  | 18.6m | 15.4m (1) | 8.9m (3)  | 2:07.71 | 28.53s  | 29.57s |