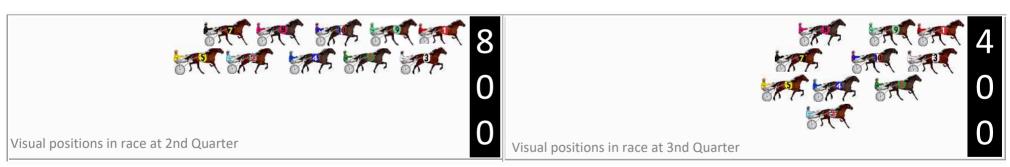

| Nc | Horse            | Plc | Mar   | 800 Posi  | 400 Posi  | Time    | 3rd Qtr | 4th Qt |
|----|------------------|-----|-------|-----------|-----------|---------|---------|--------|
| 9  | Tasbmiki         | 1   | 0.0m  | 3.9m (0)  | 3.9m (0)  | 2:06.30 | 29.00s  | 28.52s |
| 10 | Seasider         | 2   | 0.9m  | 8.3m (0)  | 5.3m (1)  | 2:06.37 | 28.78s  | 28.49s |
| 7  | Our Triple Major | 3   | 2.3m  | 17.2m (0) | 11.4m (1) | 2:06.47 | 28.58s  | 28.15s |
| 1  | Mammals Reason   | 4   | 2.7m  | 0.0m (0)  | 0.0m (0)  | 2:06.50 | 29.00s  | 29.00s |
| 4  | The Samurai      | 5   | 4.0m  | 10.4m (1) | 8.4m (2)  | 2:06.60 | 28.85s  | 28.50s |
| 8  | A True Love      | 6   | 4.5m  | 13.0m (0) | 9.5m (0)  | 2:06.64 | 28.74s  | 28.46s |
| 6  | Helens Boy       | 7   | 4.6m  | 6.0m (1)  | 3.4m (2)  | 2:06.65 | 28.81s  | 28.91s |
| 3  | Seven Tee Two    | 8   | 6.1m  | 1.5m (1)  | 0.8m (1)  | 2:06.76 | 28.95s  | 29.20s |
| 5  | Limbo Lottie     | 9   | 12.1m | 19.6m (1) | 12.5m (2) | 2:07.21 | 28.49s  | 28.81s |
| 2  | Take His Place   | 10  | 18.6m | 15.4m (1) | 8.9m (3)  | 2:07.71 | 28.53s  | 29.57s |

|    | Horse              | Plc | Mar    | 800 Posi  | 400 Posi  | Time    | 3rd Qtr | 4th Qt |
|----|--------------------|-----|--------|-----------|-----------|---------|---------|--------|
| 6  | Cinematic          | 1   | 0.0m   | 0.0m (0)  | 0.0m (0)  | 2:04.40 | 27.90s  | 28.30s |
| 10 | Rosie Romance      | 2   | 10.8m  | 7.9m (1)  | 6.6m (1)  | 2:05.20 | 27.81s  | 28.64s |
| 3  | Tulhurst Partygirl | 3   | 11.4m  | 3.3m (1)  | 2.6m (1)  | 2:05.25 | 27.85s  | 28.97s |
| 2  | Shes Some Lexy     | 4   | 12.2m  | 9.2m (0)  | 9.2m (0)  | 2:05.31 | 27.90s  | 28.57s |
| 5  | Chelseas Girl      | 5   | 12.7m  | 20.1m (1) | 15.2m (1) | 2:05.34 | 27.57s  | 28.18s |
| 1  | Windy Hill Lucy    | 6   | 18.9m  | 4.6m (0)  | 4.9m (0)  | 2:05.81 | 27.92s  | 29.37s |
| 4  | Katlas Dream       | 7   | 20.4m  | 18.2m (0) | 18.9m (0) | 2:05.92 | 27.96s  | 28.50s |
| 8  | Lucky Zara         | 8   | 24.5m  | 12.0m (1) | 10.6m (1) | 2:06.22 | 27.81s  | 29.38s |
| 9  | Willies Dollar     | 9   | 26.3m  | 13.6m (0) | 14.9m (0) | 2:06.36 | 28.00s  | 29.22s |
| 7  | Bellaganoosh       | 10  | 121.1m | 71.5m (0) | 79.9m (0) | 2:13.40 | 28.52s  | 31.72s |