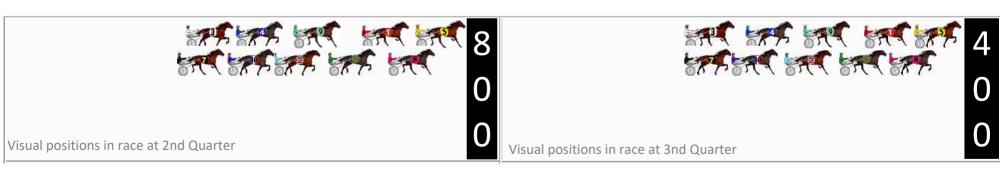

### Bathurst Race 3 Distance 2260m

### Wednesday, 11 June 2025

Gross Time: 2:43.50 MileRate: 1:56.40 LeadTime: 46.80s First Qtr: 30.30s Second Qtr: 28.40s Third Qtr: 28.60s Fourth Qtr: 29.40s

DATA TABLE: 800 / 400 Posi's are position from leader and (how wide the horse was at that position)

|   | Horse            | Plc | Mar   | 800 Posi  | 400 Posi  | Time    | 3rd Qtr |        |
|---|------------------|-----|-------|-----------|-----------|---------|---------|--------|
| 5 | Pops Legacy      | 1   | 0.0m  | 0.0m (0)  | 0.0m (0)  | 2:43.50 | 28.60s  | 29.40s |
| 8 | Buddy Brilliance | 2   | 0.4m  | 26.9m (2) | 9.2m (2)  | 2:43.53 | 27.36s  | 28.77s |
| 4 | Siren Sea        | 3   | 7.6m  | 21.4m (1) | 6.9m (1)  | 2:44.09 | 27.59s  | 29.49s |
| 6 | Vamos            | 4   | 17.9m | 25.2m (0) | 16.4m (1) | 2:44.88 | 28.00s  | 29.60s |
| 3 | Limbo Lilly      | 5   | 19.2m | 20.4m (0) | 13.0m (0) | 2:44.98 | 28.10s  | 29.94s |
| 1 | Delightful Star  | 6   | 24.9m | 14.2m (0) | 7.2m (0)  | 2:45.42 | 28.12s  | 30.80s |
| 2 | R K Finn         | 7   | 93.6m | 15.2m (1) | 21.1m (0) | 2:50.72 | 29.05s  | 35.10s |