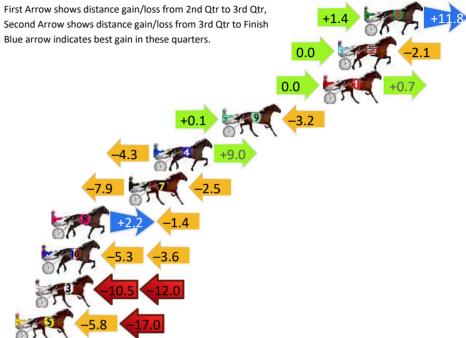

# Finish Position and metres gained First Arrow shows distance gain/loss from 2nd Qtr to 3rd Qtr, Second Arrow shows distance gain/loss from 3rd Qtr to Finish Blue arrow indicates best gain in these quarters. +1.3 -4.2 +0.7 3 -8.8 -1.5 -1.5 +1.4 -13.9 -1.1 -1.5

| Nc | Horse            | Plc | Mar   | 800 Posi  | 400 Posi  | Time    | 3rd Qtr | 4th Qt |
|----|------------------|-----|-------|-----------|-----------|---------|---------|--------|
| 9  | Tasbmiki         | 1   | 0.0m  | 3.9m (0)  | 3.9m (0)  | 2:06.30 | 29.00s  | 28.52s |
| 10 | Seasider         | 2   | 0.9m  | 8.3m (0)  | 5.3m (1)  | 2:06.37 | 28.78s  | 28.49s |
| 7  | Our Triple Major | 3   | 2.3m  | 17.2m (0) | 11.4m (1) | 2:06.47 | 28.58s  | 28.15s |
| 1  | Mammals Reason   | 4   | 2.7m  | 0.0m (0)  | 0.0m (0)  | 2:06.50 | 29.00s  | 29.00s |
| 4  | The Samurai      | 5   | 4.0m  | 10.4m (1) | 8.4m (2)  | 2:06.60 | 28.85s  | 28.50s |
| 8  | A True Love      | 6   | 4.5m  | 13.0m (0) | 9.5m (0)  | 2:06.64 | 28.74s  | 28.46s |
| 6  | Helens Boy       | 7   | 4.6m  | 6.0m (1)  | 3.4m (2)  | 2:06.65 | 28.81s  | 28.91s |
| 3  | Seven Tee Two    | 8   | 6.1m  | 1.5m (1)  | 0.8m (1)  | 2:06.76 | 28.95s  | 29.20s |
| 5  | Limbo Lottie     | 9   | 12.1m | 19.6m (1) | 12.5m (2) | 2:07.21 | 28.49s  | 28.81s |
| 2  | Take His Place   | 10  | 18.6m | 15.4m (1) | 8.9m (3)  | 2:07.71 | 28.53s  | 29.57s |