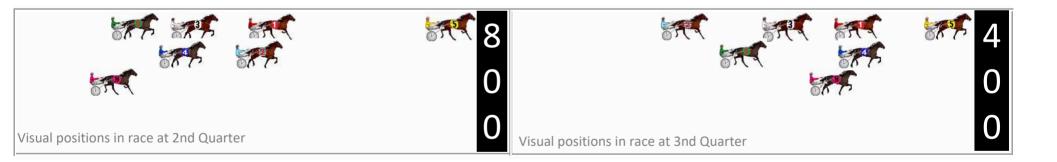

|    | Horse              | Plc |       | 800 Posi  | 400 Posi  |         | 3rd Qtr |        |
|----|--------------------|-----|-------|-----------|-----------|---------|---------|--------|
| 5  | Jayjaybenny        | 1   | 0.0m  | 0.0m (0)  | 0.0m (0)  | 2:03.90 | 28.20s  | 27.70s |
| 1  | Dun Spruikin       | 2   | 3.7m  | 4.9m (0)  | 4.6m (0)  | 2:04.17 | 28.18s  | 27.65s |
| 9  | Misterfourthousand | 3   | 4.8m  | 9.1m (0)  | 9.8m (0)  | 2:04.25 | 28.24s  | 27.37s |
| 6  | Happy Reg          | 4   | 8.2m  | 8.7m (1)  | 6.6m (1)  | 2:04.50 | 28.05s  | 27.84s |
| 10 | Bettors Hope       | 5   | 8.8m  | 13.0m (1) | 8.6m (2)  | 2:04.54 | 27.89s  | 27.74s |
| 4  | Justa Dragon       | 6   | 9.7m  | 4.4m (1)  | 2.6m (1)  | 2:04.61 | 28.07s  | 28.23s |
| 3  | Intrusion          | 7   | 13.7m | 13.7m (0) | 13.8m (0) | 2:04.90 | 28.20s  | 27.74s |
| 7  | Im Desirable       | 8   | 13.9m | 16.7m (1) | 12.4m (3) | 2:04.91 | 27.89s  | 27.85s |
| 8  | Studleigh Melise   | 9   | 19.1m | 23.8m (1) | 15.3m (1) | 2:05.29 | 27.59s  | 28.03s |
| 2  | Kadar              | 10  | 20.3m | 18.8m (0) | 19.0m (0) | 2:05.38 | 28.20s  | 27.86s |