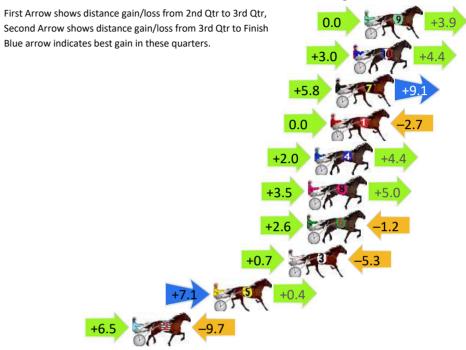

# Finish Position and metres gained First Arrow shows distance gain/loss from 2nd Qtr to 3rd Qtr, Second Arrow shows distance gain/loss from 3rd Qtr to Finish Blue arrow indicates best gain in these quarters. +1.3 -4.2 +0.7 3 -8.8 -1.5 -1.5 +1.4 -13.9 -1.1 -1.5