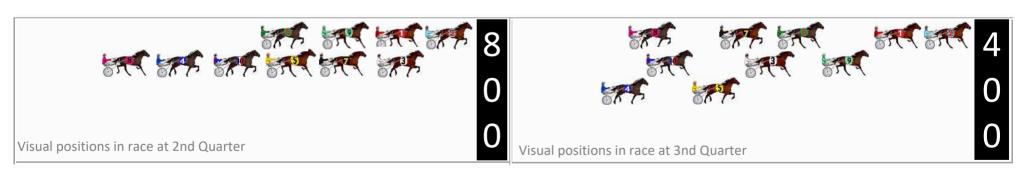

### Bathurst Race 2 Distance 1730m

### Wednesday, 11 June 2025

Gross Time: 2:04.40 MileRate: 1:55.70 LeadTime: 8.10s First Qtr: 30.00s Second Qtr: 30.10s Third Qtr: 27.90s Fourth Qtr: 28.30s

DATA TABLE: 800 / 400 Posi's are position from leader and (how wide the horse was at that position)

|    | Horse              | Plc | Mar    | 800 Posi  | 400 Posi  | Time    | 3rd Qtr | 4th Qt |
|----|--------------------|-----|--------|-----------|-----------|---------|---------|--------|
| 6  | Cinematic          | 1   | 0.0m   | 0.0m (0)  | 0.0m (0)  | 2:04.40 | 27.90s  | 28.30s |
| 10 | Rosie Romance      | 2   | 10.8m  | 7.9m (1)  | 6.6m (1)  | 2:05.20 | 27.81s  | 28.64s |
| 3  | Tulhurst Partygirl | 3   | 11.4m  | 3.3m (1)  | 2.6m (1)  | 2:05.25 | 27.85s  | 28.97s |
| 2  | Shes Some Lexy     | 4   | 12.2m  | 9.2m (0)  | 9.2m (0)  | 2:05.31 | 27.90s  | 28.57s |
| 5  | Chelseas Girl      | 5   | 12.7m  | 20.1m (1) | 15.2m (1) | 2:05.34 | 27.57s  | 28.18s |
| 1  | Windy Hill Lucy    | 6   | 18.9m  | 4.6m (0)  | 4.9m (0)  | 2:05.81 | 27.92s  | 29.37s |
| 4  | Katlas Dream       | 7   | 20.4m  | 18.2m (0) | 18.9m (0) | 2:05.92 | 27.96s  | 28.50s |
| 8  | Lucky Zara         | 8   | 24.5m  | 12.0m (1) | 10.6m (1) | 2:06.22 | 27.81s  | 29.38s |
| 9  | Willies Dollar     | 9   | 26.3m  | 13.6m (0) | 14.9m (0) | 2:06.36 | 28.00s  | 29.22s |
| 7  | Bellaganoosh       | 10  | 121.1m | 71.5m (0) | 79.9m (0) | 2:13.40 | 28.52s  | 31.72s |