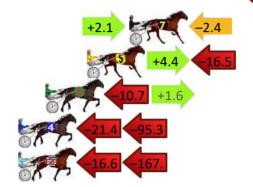

# Finish Position and metres gained First Arrow shows distance gain/loss from 2nd Qtr to 3rd Qtr, Second Arrow shows distance gain/loss from 3rd Qtr to Finish Blue arrow indicates best gain in these quarters. +1.3 -4.2 +0.7 3 -8.8 -1.5 -1.5 +1.4 -13.9 -1.1 -1.5