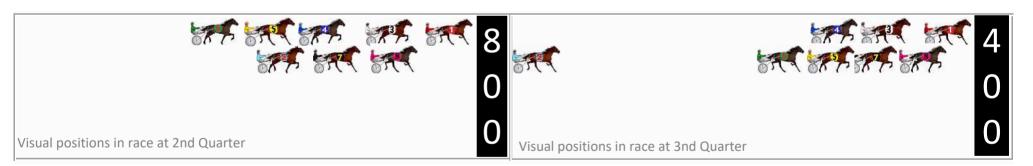

### Bathurst Race 1 Distance 1730m

### Wednesday, 11 June 2025

Gross Time: 2:06.30 MileRate: 1:57.50 LeadTime: 8.10s First Qtr: 29.80s Second Qtr: 30.60s Third Qtr: 29.00s Fourth Qtr: 28.80s

DATA TABLE: 800 / 400 Posi's are position from leader and (how wide the horse was at that position)

| Nc | Horse            | Plc | Mar   | 800 Posi  | 400 Posi  | Time    | 3rd Qtr | 4th Qt |
|----|------------------|-----|-------|-----------|-----------|---------|---------|--------|
| 9  | Tasbmiki         | 1   | 0.0m  | 3.9m (0)  | 3.9m (0)  | 2:06.30 | 29.00s  | 28.52s |
| 10 | Seasider         | 2   | 0.9m  | 8.3m (0)  | 5.3m (1)  | 2:06.37 | 28.78s  | 28.49s |
| 7  | Our Triple Major | 3   | 2.3m  | 17.2m (0) | 11.4m (1) | 2:06.47 | 28.58s  | 28.15s |
| 1  | Mammals Reason   | 4   | 2.7m  | 0.0m (0)  | 0.0m (0)  | 2:06.50 | 29.00s  | 29.00s |
| 4  | The Samurai      | 5   | 4.0m  | 10.4m (1) | 8.4m (2)  | 2:06.60 | 28.85s  | 28.50s |
| 8  | A True Love      | 6   | 4.5m  | 13.0m (0) | 9.5m (0)  | 2:06.64 | 28.74s  | 28.46s |
| 6  | Helens Boy       | 7   | 4.6m  | 6.0m (1)  | 3.4m (2)  | 2:06.65 | 28.81s  | 28.91s |
| 3  | Seven Tee Two    | 8   | 6.1m  | 1.5m (1)  | 0.8m (1)  | 2:06.76 | 28.95s  | 29.20s |
| 5  | Limbo Lottie     | 9   | 12.1m | 19.6m (1) | 12.5m (2) | 2:07.21 | 28.49s  | 28.81s |
| 2  | Take His Place   | 10  | 18.6m | 15.4m (1) | 8.9m (3)  | 2:07.71 | 28.53s  | 29.57s |