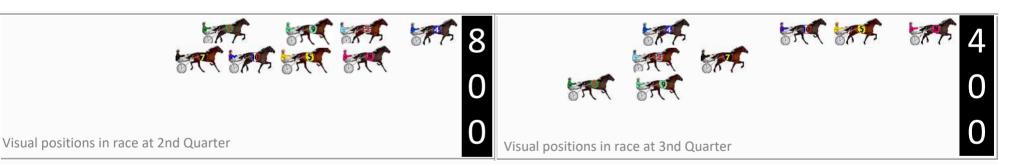

| Nc | Horse            | Plc | Mar   | 800 Posi  | 400 Posi  | Time    | 3rd Qtr | 4th Qt |
|----|------------------|-----|-------|-----------|-----------|---------|---------|--------|
| 9  | Tasbmiki         | 1   | 0.0m  | 3.9m (0)  | 3.9m (0)  | 2:06.30 | 29.00s  | 28.52s |
| 10 | Seasider         | 2   | 0.9m  | 8.3m (0)  | 5.3m (1)  | 2:06.37 | 28.78s  | 28.49s |
| 7  | Our Triple Major | 3   | 2.3m  | 17.2m (0) | 11.4m (1) | 2:06.47 | 28.58s  | 28.15s |
| 1  | Mammals Reason   | 4   | 2.7m  | 0.0m (0)  | 0.0m (0)  | 2:06.50 | 29.00s  | 29.00s |
| 4  | The Samurai      | 5   | 4.0m  | 10.4m (1) | 8.4m (2)  | 2:06.60 | 28.85s  | 28.50s |
| 8  | A True Love      | 6   | 4.5m  | 13.0m (0) | 9.5m (0)  | 2:06.64 | 28.74s  | 28.46s |
| 6  | Helens Boy       | 7   | 4.6m  | 6.0m (1)  | 3.4m (2)  | 2:06.65 | 28.81s  | 28.91s |
| 3  | Seven Tee Two    | 8   | 6.1m  | 1.5m (1)  | 0.8m (1)  | 2:06.76 | 28.95s  | 29.20s |
| 5  | Limbo Lottie     | 9   | 12.1m | 19.6m (1) | 12.5m (2) | 2:07.21 | 28.49s  | 28.81s |
| 2  | Take His Place   | 10  | 18.6m | 15.4m (1) | 8.9m (3)  | 2:07.71 | 28.53s  | 29.57s |