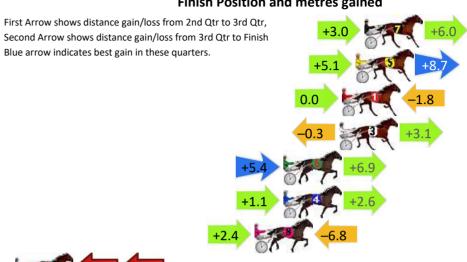

## Finish Position and metres gained First Arrow shows distance gain/loss from 2nd Qtr to 3rd Qtr, Second Arrow shows distance gain/loss from 3rd Qtr to Finish Blue arrow indicates best gain in these quarters. +17.7 +8.8 +14.5 +7.4 3 -6.2