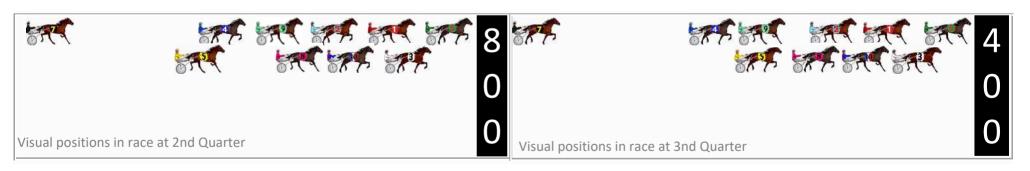

|   | Horse            | Plc | Mar   | 800 Posi  | 400 Posi  | Time    | 3rd Qtr |        |
|---|------------------|-----|-------|-----------|-----------|---------|---------|--------|
| 5 | Pops Legacy      | 1   | 0.0m  | 0.0m (0)  | 0.0m (0)  | 2:43.50 | 28.60s  | 29.40s |
| 8 | Buddy Brilliance | 2   | 0.4m  | 26.9m (2) | 9.2m (2)  | 2:43.53 | 27.36s  | 28.77s |
| 4 | Siren Sea        | 3   | 7.6m  | 21.4m (1) | 6.9m (1)  | 2:44.09 | 27.59s  | 29.49s |
| 6 | Vamos            | 4   | 17.9m | 25.2m (0) | 16.4m (1) | 2:44.88 | 28.00s  | 29.60s |
| 3 | Limbo Lilly      | 5   | 19.2m | 20.4m (0) | 13.0m (0) | 2:44.98 | 28.10s  | 29.94s |
| 1 | Delightful Star  | 6   | 24.9m | 14.2m (0) | 7.2m (0)  | 2:45.42 | 28.12s  | 30.80s |
| 2 | R K Finn         | 7   | 93.6m | 15.2m (1) | 21.1m (0) | 2:50.72 | 29.05s  | 35.10s |