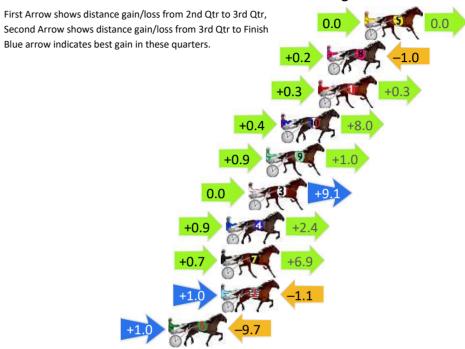

# Finish Position and metres gained First Arrow shows distance gain/loss from 2nd Qtr to 3rd Qtr, Second Arrow shows distance gain/loss from 3rd Qtr to Finish Blue arrow indicates best gain in these quarters. +1.3 -4.2 +0.7 3 -8.8 -1.5 -1.5 +1.4 -13.9 -1.1 -1.5