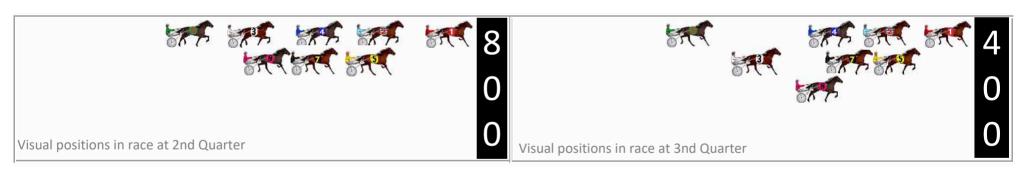

|    | Horse              | Plc |       | 800 Posi  | 400 Posi  |         | 3rd Qtr |        |
|----|--------------------|-----|-------|-----------|-----------|---------|---------|--------|
| 5  | Jayjaybenny        | 1   | 0.0m  | 0.0m (0)  | 0.0m (0)  | 2:03.90 | 28.20s  | 27.70s |
| 1  | Dun Spruikin       | 2   | 3.7m  | 4.9m (0)  | 4.6m (0)  | 2:04.17 | 28.18s  | 27.65s |
| 9  | Misterfourthousand | 3   | 4.8m  | 9.1m (0)  | 9.8m (0)  | 2:04.25 | 28.24s  | 27.37s |
| 6  | Happy Reg          | 4   | 8.2m  | 8.7m (1)  | 6.6m (1)  | 2:04.50 | 28.05s  | 27.84s |
| 10 | Bettors Hope       | 5   | 8.8m  | 13.0m (1) | 8.6m (2)  | 2:04.54 | 27.89s  | 27.74s |
| 4  | Justa Dragon       | 6   | 9.7m  | 4.4m (1)  | 2.6m (1)  | 2:04.61 | 28.07s  | 28.23s |
| 3  | Intrusion          | 7   | 13.7m | 13.7m (0) | 13.8m (0) | 2:04.90 | 28.20s  | 27.74s |
| 7  | Im Desirable       | 8   | 13.9m | 16.7m (1) | 12.4m (3) | 2:04.91 | 27.89s  | 27.85s |
| 8  | Studleigh Melise   | 9   | 19.1m | 23.8m (1) | 15.3m (1) | 2:05.29 | 27.59s  | 28.03s |
| 2  | Kadar              | 10  | 20.3m | 18.8m (0) | 19.0m (0) | 2:05.38 | 28.20s  | 27.86s |