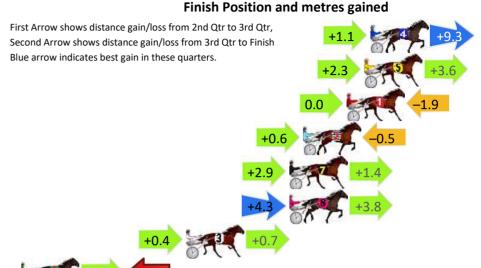

| Finish Position and metres gained                                                                                          |
|----------------------------------------------------------------------------------------------------------------------------|
| First Arrow shows distance gain/loss from 2nd Qtr to 3rd Qtr, Second Arrow shows distance gain/loss from 3rd Qtr to Finish |
| Blue arrow indicates best gain in these quarters. +0.3                                                                     |
| -0.7 +5.0                                                                                                                  |
| +2.1 -1.6                                                                                                                  |
| +4.4 -0.2                                                                                                                  |
| +1.8 -7.1                                                                                                                  |
| -0.1 +0.1                                                                                                                  |
| +4.3                                                                                                                       |
| +8.5                                                                                                                       |
| <del>-0.2</del> <del>-1.3</del>                                                                                            |