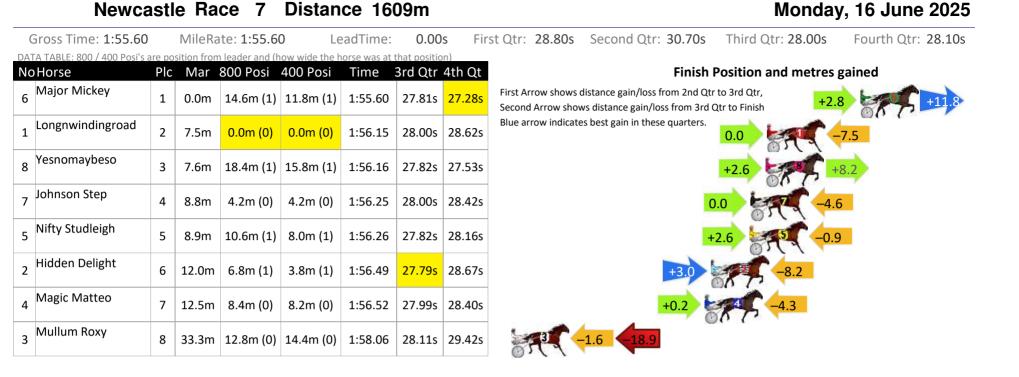

n Barry З 6 11.7m 8.0m (1) 8.4m (1) 1:56.28 28.73s 29.04s The Maldives 8 7 13.5m 16.2m (1) 15.4m (2) 1:56.42 28.64s 28.66s Sir Candy Cloud 8 18.4m 20.4m (1) 19.0m (0) 1:56.79 28.60s 28.76s





Newcastle Race 3 Distance 1609m



RISE Digital, Harness Racing Australia nor the provider accepts any responsibility for the completeness or accuracy of any of the information contained herein, and makes no representations about its suitability for any particular purpose. Users should make their own judgements about those matters and/or seek independent advice. You assume all risks associated with use of data provided on this page

Monday, 16 June 2025

#### Newcastle Race 4 Distance 1609m

# Monday, 16 June 2025









### Newcastle Race 5 Distance 1609m

# Monday, 16 June 2025