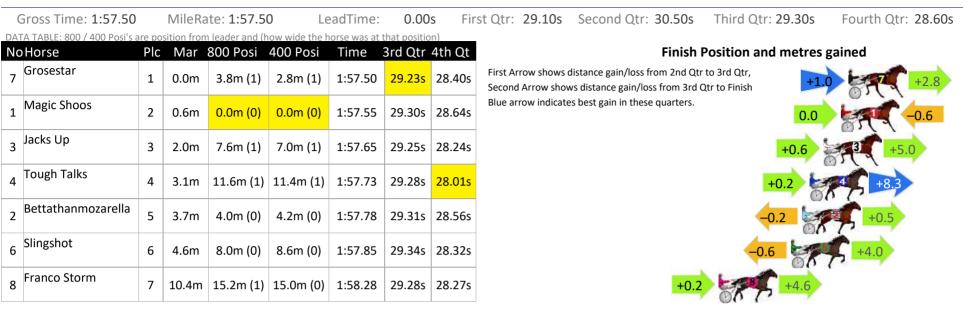

Newcastle Race 3 Distance 1609m

RISE Digital, Harness Racing Australia nor the provider accepts any responsibility for the completeness or accuracy of any of the information contained herein, and makes no representations about its suitability for any particular purpose. Users should make their own judgements about those matters and/or seek independent advice. You assume all risks associated with use of data provided on this page