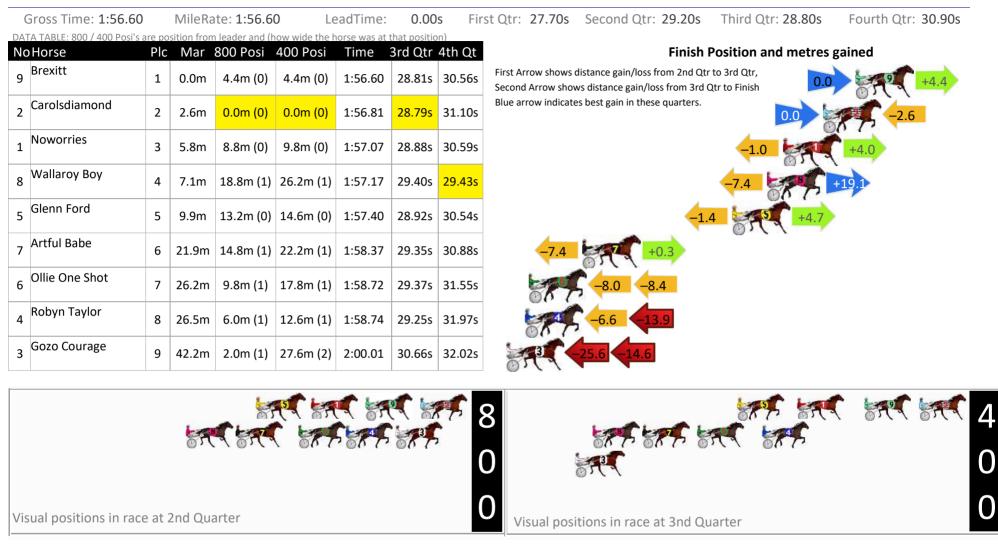

Newcastle Race 1 Distance 1609m

RISE Digital, Harness Racing Australia nor the provider accepts any responsibility for the completeness or accuracy of any of the information contained herein, and makes no representations about its suitability for any particular purpose. Users should make their own judgements about those matters and/or seek independent advice. You assume all risks associated with use of data provided on this page

Monday, 16 June 2025

Newcastle Race 2 Distance 1609m

Monday, 16 June 2025