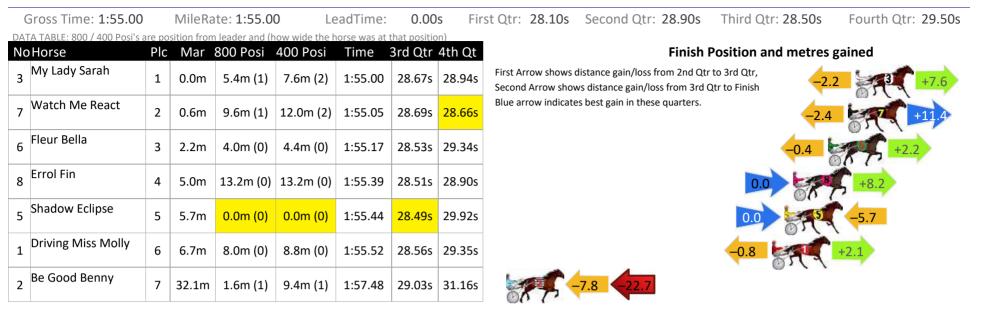

28.58s Peppercorn Barry З 6 11.7m 8.0m (1) 8.4m (1) 1:56.28 28.73s 29.04s The Maldives 8 7 13.5m 16.2m (1) 15.4m (2) 1:56.42 28.64s 28.66s Sir Candy Cloud 8 18.4m 20.4m (1) 19.0m (0) 1:56.79 28.60s 28.76s





Newcastle Race 3 Distance 1609m



RISE Digital, Harness Racing Australia nor the provider accepts any responsibility for the completeness or accuracy of any of the information contained herein, and makes no representations about its suitability for any particular purpose. Users should make their own judgements about those matters and/or seek independent advice. You assume all risks associated with use of data provided on this page

Monday, 16 June 2025

#### Newcastle Race 4 Distance 1609m

# Monday, 16 June 2025









### Newcastle Race 5 Distance 1609m

# Monday, 16 June 2025