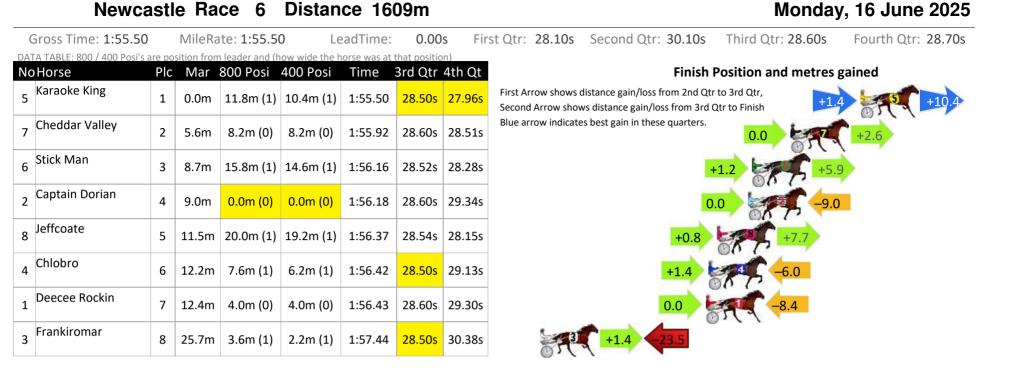

#### Third Qtr: 28.70s Gross Time: 1:55.40 0.00s First Qtr: 27.50s Second Qtr: 30.40s Fourth Qtr: 28.80s MileRate: 1:55.40 LeadTime: DATA TABLE: 800 / 400 Posi's are position from leader and (how wide the horse was at that position) NoHorse Plc Mar 800 Posi 400 Posi Time 3rd Qtr 4th Qt **Finish Position and metres gained** Lucky Rictor First Arrow shows distance gain/loss from 2nd Qtr to 3rd Qtr, Δ 1:55.40 28.70s 28.47s 1 0.0m 4.6m (0) 4.6m (0) +4.6Second Arrow shows distance gain/loss from 3rd Qtr to Finish Blue arrow indicates best gain in these quarters. Ire Of The Dragon 2 3.8m (1) 2.2m (1) 1:55.51 28.59s 28.75s 1.5m Double Lines 6 3 2.6m 9.0m (0) 9.2m (0) 1:55.60 28.72s 28.33s Bring Your Best 1 0.0m (0) 1:55.82 28.70s 29.20s 4 5.6m 0.0m (0) 7 War Western 5 7.1m 12.2m (1) 10.2m (2) 1:55.94 28.56s 28.58s Peppercorn Barry З 6 11.7m 8.0m (1) 8.4m (1) 1:56.28 28.73s 29.04s The Maldives 8 7 13.5m 16.2m (1) 15.4m (2) 1:56.42 28.64s 28.66s Sir Candy Cloud 8 18.4m 20.4m (1) 19.0m (0) 1:56.79 28.60s 28.76s