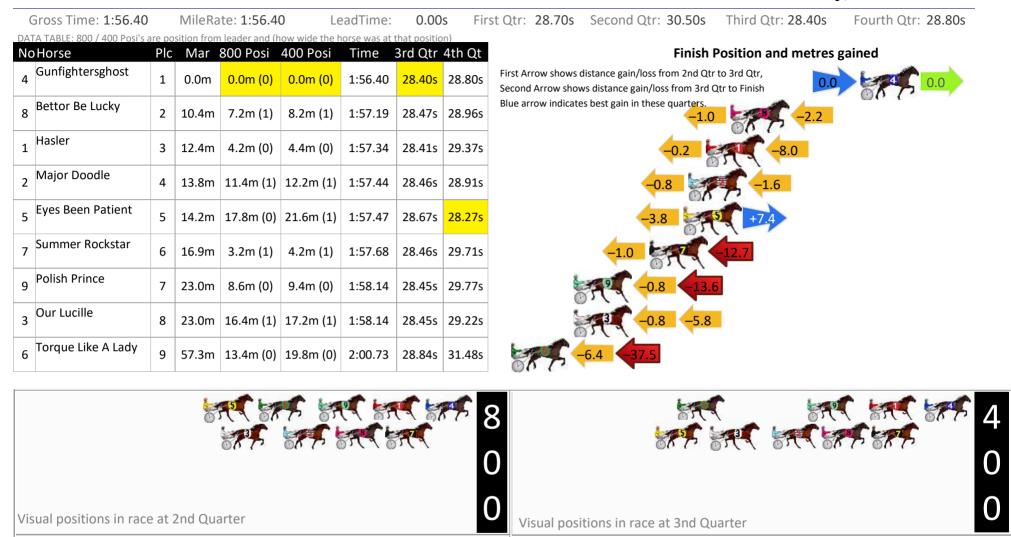

Newcastle Race 3 Distance 1609m

RISE Digital, Harness Racing Australia nor the provider accepts any responsibility for the completeness or accuracy of any of the information contained herein, and makes no representations about its suitability for any particular purpose. Users should make their own judgements about those matters and/or seek independent advice. You assume all risks associated with use of data provided on this page

Monday, 16 June 2025