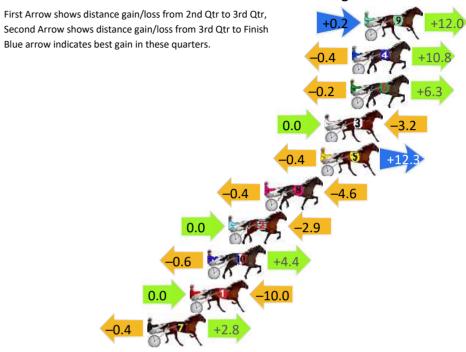

### Finish Position and metres gained

Third Qtr: 28.80s Gross Time: 1:52.50 MileRate: 1:52.50 First Qtr: 26.90s Second Qtr: 29.50s Fourth Qtr: 27.30s LeadTime: 0.00s

DATA TABLE: 800 / 400 Posi's are position from leader and (how wide the horse was at that position)

# Finish Position and metres gained First Arrow shows distance gain/loss from 2nd Qtr to 3rd Qtr,

Gross Time: 1:51.20 MileRate: 1:51.20 LeadTime: 0.00s First Qtr: 27.30s Second Qtr: 29.00s Third Qtr: 27.40s Fourth Qtr: 27.50s