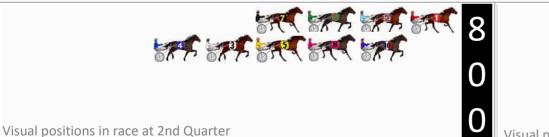

80s |
| 7  | Roclea Image      | 2   | 0.2m  | 12.4m (0) | 13.0m (0) | 1:51.61 | 27.53s  | 25.95s |
| 8  | Dashing           | 3   | 1.8m  | 8.2m (1)  | 8.6m (1)  | 1:51.73 | 27.52s  | 26.35s |
| 2  | Romanee           | 4   | 5.7m  | 4.0m (0)  | 4.8m (0)  | 1:52.00 | 27.55s  | 26.86s |
| 10 | District Attorney | 5   | 8.7m  | 4.0m (1)  | 3.4m (1)  | 1:52.21 | 27.46s  | 27.15s |
| 6  | Roll Up           | 6   | 10.6m | 8.2m (0)  | 9.0m (0)  | 1:52.35 | 27.56s  | 26.91s |
| 4  | Captains Catch    | 7   | 11.4m | 20.6m (1) | 17.2m (0) | 1:52.41 | 27.27s  | 26.41s |
| 3  | Black Onyx        | 8   | 11.6m | 16.4m (1) | 16.6m (2) | 1:52.42 | 27.51s  | 26.47s |
| 5  | Boom              | 9   | 12.2m | 12.4m (1) | 12.6m (1) | 1:52.46 | 27.51s  | 26.77s |

### Finish Position and metres gained





Visual positions in race at 3nd Quarter