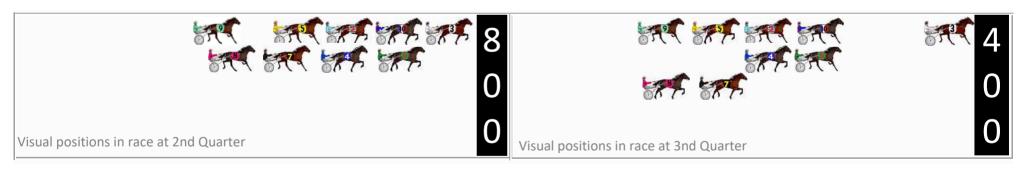

| No | Horse             | Plc | Mar    | 800 Posi  | 400 Posi  | Time    | 3rd Qtr | 4th Qt |
|----|-------------------|-----|--------|-----------|-----------|---------|---------|--------|
| 3  | Cee Are Seven     | 1   | 0.0m   | 0.0m (0)  | 0.0m (0)  | 1:56.80 | 29.20s  | 28.70s |
| 4  | Ewing             | 2   | 10.2m  | 8.4m (1)  | 14.4m (1) | 1:57.57 | 29.63s  | 28.40s |
| 2  | Nothing I Want    | 3   | 15.2m  | 8.0m (0)  | 14.4m (0) | 1:57.95 | 29.66s  | 28.76s |
| 6  | Itz Trixton Time  | 4   | 17.0m  | 3.8m (1)  | 10.4m (1) | 1:58.08 | 29.68s  | 29.17s |
| 10 | Rioterra          | 5   | 17.6m  | 4.0m (0)  | 10.2m (0) | 1:58.13 | 29.65s  | 29.23s |
| 5  | Onawingandaprayer | 6   | 18.0m  | 12.2m (0) | 18.6m (0) | 1:58.16 | 29.66s  | 28.66s |
| 8  | Aladdin Sane      | 7   | 19.0m  | 17.4m (1) | 22.6m (2) | 1:58.23 | 29.57s  | 28.44s |
| 7  | One Pinevale Hill | 8   | 27.5m  | 13.0m (1) | 18.0m (2) | 1:58.87 | 29.57s  | 29.38s |
| 9  | Fonda Rhonda      | 9   | 155.2m | 18.6m (0) | 23.0m (0) | 2:08.49 | 29.60s  | 38.13s |