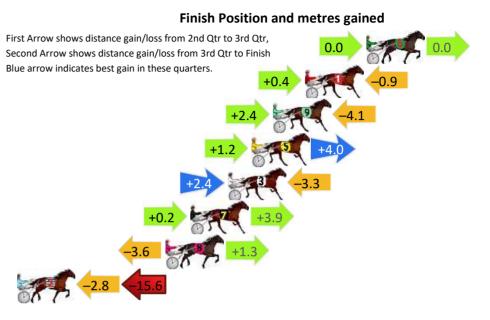

# Finish Position and metres gained First Arrow shows distance gain/loss from 2nd Qtr to 3rd Qtr, Second Arrow shows distance gain/loss from 3rd Qtr to Finish Blue arrow indicates best gain in these quarters. -6.0 -6.4 -6.2 -7.4 -6.4 -5.2 -3.6 -5.0 -9.5 -4.4 -132.