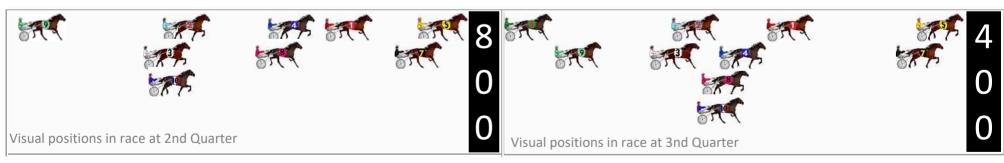

|    | Horse                 | Plc | Mar   |           | 400 Posi  |         | 3rd Qtr |        |
|----|-----------------------|-----|-------|-----------|-----------|---------|---------|--------|
| 9  | Astral Stride         | 1   | 0.0m  | 12.2m (0) | 12.0m (0) | 1:54.80 | 29.26s  | 26.78s |
| 4  | Hellovatime           | 2   | 1.0m  | 11.4m (1) | 11.8m (1) | 1:54.87 | 29.31s  | 26.86s |
| 6  | Lachies Ideal         | 3   | 1.1m  | 7.2m (1)  | 7.4m (1)  | 1:54.88 | 29.30s  | 27.17s |
| 3  | Hudson River          | 4   | 3.2m  | 0.0m (0)  | 0.0m (0)  | 1:55.03 | 29.31s  | 27.82s |
| 5  | Consider It Done      | 5   | 3.5m  | 15.4m (1) | 15.8m (1) | 1:55.05 | 29.30s  | 26.76s |
| 8  | The Devils Flame      | 6   | 8.0m  | 3.0m (1)  | 3.4m (1)  | 1:55.38 | 29.34s  | 27.92s |
| 2  | Gimmefiveminutesm ore | 7   | 10.9m | 8.0m (0)  | 8.0m (0)  | 1:55.59 | 29.31s  | 27.80s |
| 10 | Caribbean Runa        | 8   | 12.6m | 16.4m (0) | 17.0m (0) | 1:55.71 | 29.33s  | 27.30s |
| 1  | Sir Knight            | 9   | 14.0m | 4.0m (0)  | 4.0m (0)  | 1:55.82 | 29.32s  | 28.29s |
| 7  | Eleazar               | 10  | 17.4m | 19.8m (1) | 20.2m (1) | 1:56.06 | 29.32s  | 27.41s |

### Finish Position and metres gained

Visual positions in race at 3nd Quarter