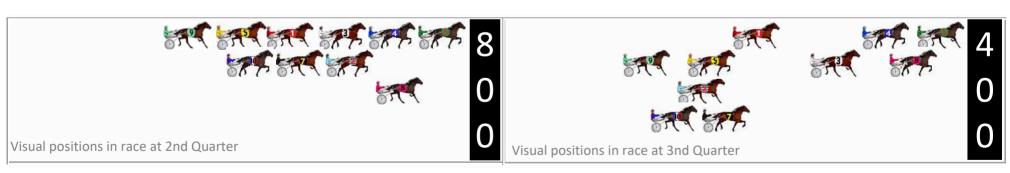

|   | Horse              | Plc | Mar   | 800 Posi  | 400 Posi  | Time    | 3rd Qtr |        |
|---|--------------------|-----|-------|-----------|-----------|---------|---------|--------|
| 6 | Will I Am          | 1   | 0.0m  | 0.0m (0)  | 0.0m (0)  | 1:54.70 | 28.40s  | 28.00s |
| 1 | Sports Look        | 2   | 4.9m  | 4.4m (0)  | 4.0m (0)  | 1:55.06 | 28.37s  | 28.06s |
| 9 | Mickey Be Nimble   | 3   | 7.5m  | 5.8m (1)  | 3.4m (1)  | 1:55.25 | 28.23s  | 28.29s |
| 5 | Brookessmartdancer | 4   | 9.2m  | 14.4m (1) | 13.2m (1) | 1:55.38 | 28.31s  | 27.72s |
| 3 | Rock Asset         | 5   | 11.1m | 10.2m (1) | 7.8m (1)  | 1:55.52 | 28.23s  | 28.23s |
| 7 | Reign Maker        | 6   | 14.1m | 18.2m (0) | 18.0m (1) | 1:55.74 | 28.38s  | 27.73s |
| 8 | Halloween          | 7   | 16.1m | 13.8m (0) | 17.4m (0) | 1:55.89 | 28.65s  | 27.91s |
| 2 | Dream To Dance     | 8   | 28.0m | 9.6m (0)  | 12.4m (0) | 1:56.76 | 28.60s  | 29.09s |