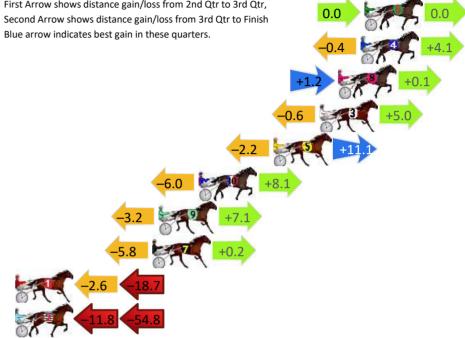

# Finish Position and metres gained First Arrow shows distance gain/loss from 2nd Qtr to 3rd Qtr, Second Arrow shows distance gain/loss from 3rd Qtr to Finish Blue arrow indicates best gain in these quarters. -6.0 -6.4 -6.2 -7.4 -6.4 -5.2 -3.6 -5.0 -9.5 -4.4 -132.