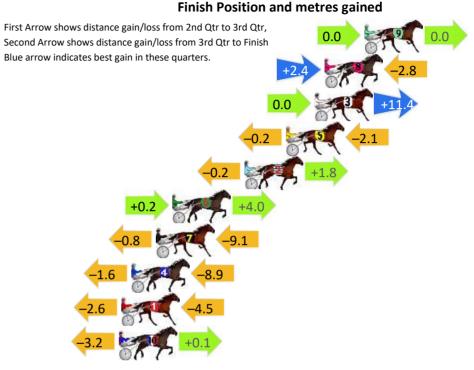

# Finish Position and metres gained First Arrow shows distance gain/loss from 2nd Qtr to 3rd Qtr, Second Arrow shows distance gain/loss from 3rd Qtr to Finish Blue arrow indicates best gain in these quarters. -6.0 -6.4 -6.2 -7.4 -6.4 -5.2 -3.6 -5.0 -9.5 -4.4 -132.