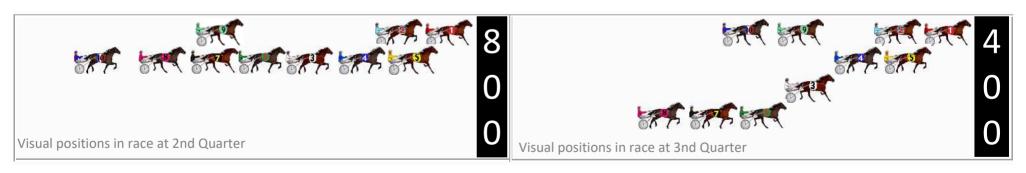

(2) | 1:52.24 | 28.40s  | 27.55s |
| 10 | Joe Nien           | 3   | 2.0m  | 28.2m (1) | 16.2m (0) | 1:52.25 | 27.55s  | 27.20s |
| 8  | Springfield Affair | 4   | 5.7m  | 23.0m (1) | 23.0m (3) | 1:52.52 | 28.40s  | 26.99s |
| 7  | Mick Danger        | 5   | 7.0m  | 18.8m (1) | 18.8m (3) | 1:52.62 | 28.40s  | 27.37s |
| 9  | Gliding Away       | 6   | 15.6m | 18.4m (0) | 11.8m (0) | 1:53.26 | 27.94s  | 28.47s |
| 4  | Caulonia Courage   | 7   | 16.3m | 7.0m (1)  | 7.2m (1)  | 1:53.31 | 28.42s  | 28.84s |
| 5  | Holy Camp Dillon   | 8   | 17.0m | 3.0m (1)  | 3.2m (1)  | 1:53.36 | 28.42s  | 29.17s |
| 2  | Marathon Man       | 9   | 22.1m | 4.0m (0)  | 4.0m (0)  | 1:53.74 | 28.40s  | 29.47s |
| 1  | Surf Ace           | 10  | 38.8m | 0.0m (0)  | 0.0m (0)  | 1:54.98 | 28.41s  | 30.92s |

# 







Gross Time: 1:51.60 MileRate: 1:51.60 LeadTime: 0.00s First Qtr: 27.10s Second Qtr: 30.20s Third Qtr: 27.50s Fourth Qtr: 26.80s

DATA TABLE: 800 / 400 Posi's are position from leader and (how wide the horse was at that position)

|    | Horse             | Plc | Mar   | 800 Posi  | 400 Posi  | Time    | 3rd Qtr | 4th Qt |
|----|-------------------|-----|-------|-----------|-----------|---------|---------|--------|
| 1  | Double Act        | 1   | 0.0m  | 0.0m (0)  | 0.0m (0)  | 1:51.60 | 27.50s  | 26.80s |
| 7  | Roclea Image      | 2   | 0.2m  | 12.4m (0) | 13.0m (0) | 1:51.61 | 27.53s  | 25.95s |
| 8  | Dashing           | 3   | 1.8m  | 8.2m (1)  | 8.6m (1)  | 1:51.73 | 27.52s  | 26.35s |
| 2  | Romanee           | 4   | 5.7m  | 4.0m (0)  | 4.8m (0)  | 1:52.00 | 27.55s  | 26.86s |