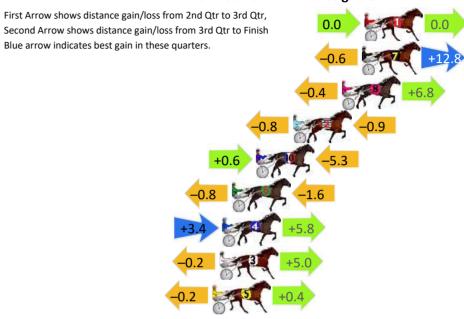

# Finish Position and metres gained First Arrow shows distance gain/loss from 2nd Qtr to 3rd Qtr, Second Arrow shows distance gain/loss from 3rd Qtr to Finish Blue arrow indicates best gain in these quarters. -6.0 -6.4 -6.2 -7.4 -6.4 -5.2 -3.6 -5.0 -9.5 -4.4 -132.