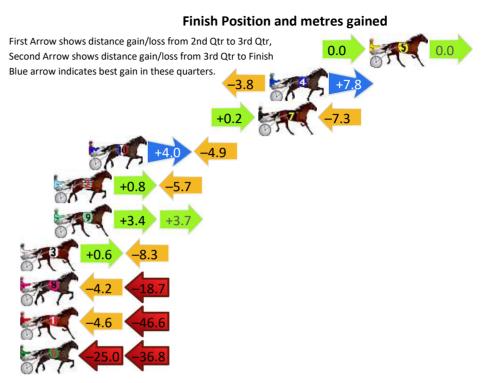

|   | Horse              | Plc | Mar   | 800 Posi  | 400 Posi  | Time    | 3rd Qtr |        |
|---|--------------------|-----|-------|-----------|-----------|---------|---------|--------|
| 6 | Will I Am          | 1   | 0.0m  | 0.0m (0)  | 0.0m (0)  | 1:54.70 | 28.40s  | 28.00s |
| 1 | Sports Look        | 2   | 4.9m  | 4.4m (0)  | 4.0m (0)  | 1:55.06 | 28.37s  | 28.06s |
| 9 | Mickey Be Nimble   | 3   | 7.5m  | 5.8m (1)  | 3.4m (1)  | 1:55.25 | 28.23s  | 28.29s |
| 5 | Brookessmartdancer | 4   | 9.2m  | 14.4m (1) | 13.2m (1) | 1:55.38 | 28.31s  | 27.72s |
| 3 | Rock Asset         | 5   | 11.1m | 10.2m (1) | 7.8m (1)  | 1:55.52 | 28.23s  | 28.23s |
| 7 | Reign Maker        | 6   | 14.1m | 18.2m (0) | 18.0m (1) | 1:55.74 | 28.38s  | 27.73s |
| 8 | Halloween          | 7   | 16.1m | 13.8m (0) | 17.4m (0) | 1:55.89 | 28.65s  | 27.91s |
| 2 | Dream To Dance     | 8   | 28.0m | 9.6m (0)  | 12.4m (0) | 1:56.76 | 28.60s  | 29.09s |