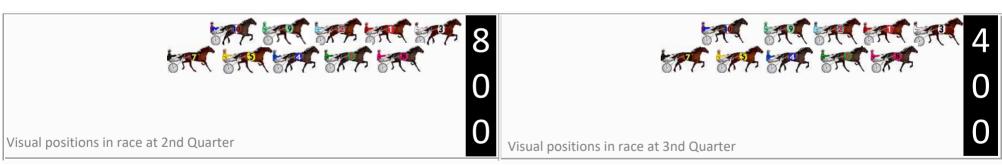

| No | Horse             | Plc | Mar    | 800 Posi  | 400 Posi  | Time    | 3rd Qtr | 4th Qt |
|----|-------------------|-----|--------|-----------|-----------|---------|---------|--------|
| 3  | Cee Are Seven     | 1   | 0.0m   | 0.0m (0)  | 0.0m (0)  | 1:56.80 | 29.20s  | 28.70s |
| 4  | Ewing             | 2   | 10.2m  | 8.4m (1)  | 14.4m (1) | 1:57.57 | 29.63s  | 28.40s |
| 2  | Nothing I Want    | 3   | 15.2m  | 8.0m (0)  | 14.4m (0) | 1:57.95 | 29.66s  | 28.76s |
| 6  | Itz Trixton Time  | 4   | 17.0m  | 3.8m (1)  | 10.4m (1) | 1:58.08 | 29.68s  | 29.17s |
| 10 | Rioterra          | 5   | 17.6m  | 4.0m (0)  | 10.2m (0) | 1:58.13 | 29.65s  | 29.23s |
| 5  | Onawingandaprayer | 6   | 18.0m  | 12.2m (0) | 18.6m (0) | 1:58.16 | 29.66s  | 28.66s |
| 8  | Aladdin Sane      | 7   | 19.0m  | 17.4m (1) | 22.6m (2) | 1:58.23 | 29.57s  | 28.44s |
| 7  | One Pinevale Hill | 8   | 27.5m  | 13.0m (1) | 18.0m (2) | 1:58.87 | 29.57s  | 29.38s |
| 9  | Fonda Rhonda      | 9   | 155.2m | 18.6m (0) | 23.0m (0) | 2:08.49 | 29.60s  | 38.13s |