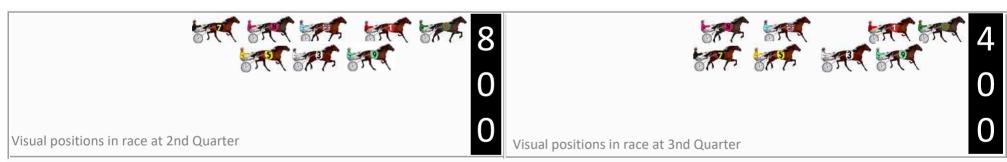

--|-----------|---------|---------|--------|
| 6 | Will I Am          | 1   | 0.0m  | 0.0m (0)  | 0.0m (0)  | 1:54.70 | 28.40s  | 28.00s |
| 1 | Sports Look        | 2   | 4.9m  | 4.4m (0)  | 4.0m (0)  | 1:55.06 | 28.37s  | 28.06s |
| 9 | Mickey Be Nimble   | 3   | 7.5m  | 5.8m (1)  | 3.4m (1)  | 1:55.25 | 28.23s  | 28.29s |
| 5 | Brookessmartdancer | 4   | 9.2m  | 14.4m (1) | 13.2m (1) | 1:55.38 | 28.31s  | 27.72s |
| 3 | Rock Asset         | 5   | 11.1m | 10.2m (1) | 7.8m (1)  | 1:55.52 | 28.23s  | 28.23s |
| 7 | Reign Maker        | 6   | 14.1m | 18.2m (0) | 18.0m (1) | 1:55.74 | 28.38s  | 27.73s |
| 8 | Halloween          | 7   | 16.1m | 13.8m (0) | 17.4m (0) | 1:55.89 | 28.65s  | 27.91s |
| 2 | Dream To Dance     | 8   | 28.0m | 9.6m (0)  | 12.4m (0) | 1:56.76 | 28.60s  | 29.09s |









Gross Time: 1:54.80 MileRate: 1:54.80 LeadTime: 0.00s First Qtr: 27.60s Second Qtr: 30.30s Third Qtr: 29.30s Fourth Qtr: 27.60s

DATA TABLE: 800 / 400 Posi's are position from leader and (how wide the horse was at that position)

|    | Horse                 | Plc | Mar   |           | 400 Posi  |         | 3rd Qtr |        |
|----|-----------------------|-----|-------|-----------|-----------|---------|---------|--------|
| 9  | Astral Stride         | 1   | 0.0m  | 12.2m (0) | 12.0m (0) | 1:54.80 | 29.26s  | 26.78s |
| 4  | Hellovatime           | 2   | 1.0m  | 11.4m (1) | 11.8m (1) | 1:54.87 | 29.31s  | 26.86s |
| 6  | Lachies Ideal         | 3   | 1.1m  | 7.2m (1)  | 7.4m (1)  | 1:54.88 | 29.30s  | 27.17s |
| 3  | Hudson River          | 4   | 3.2m  | 0.0m (0)  | 0.0m (0)  | 1:55.