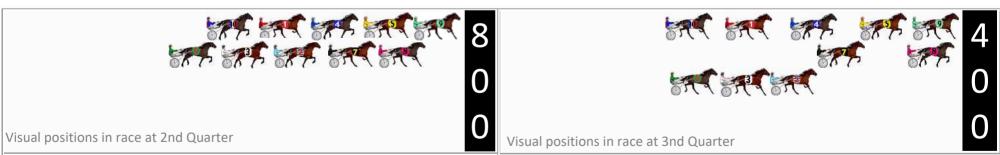

| 2   | 3.2m  | 2.8m (1)  | 0.4m (1)  | 1:51.43 | 27.24s  | 27.69s |
| 3  | Sahara Sirocco | 3   | 4.0m  | 15.4m (1) | 15.4m (2) | 1:51.49 | 27.40s  | 26.72s |
| 5  | Jordy          | 4   | 6.3m  | 4.0m (0)  | 4.2m (0)  | 1:51.66 | 27.41s  | 27.64s |
| 2  | Our Uncle Jim  | 5   | 9.6m  | 11.2m (1) | 11.4m (2) | 1:51.89 | 27.41s  | 27.38s |
| 6  | Red Reactor    | 6   | 15.4m | 19.6m (1) | 19.4m (2) | 1:52.31 | 27.39s  | 27.23s |
| 7  | Stormtide      | 7   | 16.7m | 6.8m (1)  | 7.6m (1)  | 1:52.41 | 27.45s  | 28.12s |
| 4  | Reset The Bar  | 8   | 18.7m | 8.2m (0)  | 9.8m (0)  | 1:52.55 | 27.51s  | 28.11s |
| 1  | Raging Sea     | 9   | 19.5m | 12.4m (0) | 15.0m (0) | 1:52.61 | 27.58s  | 27.81s |
| 10 | Dougs Flame    | 10  | 19.7m | 16.6m (0) | 19.8m (0) | 1:52.63 | 27.62s  | 27.49s |









Gross Time: 1:52.10 MileRate: 1:52.10 LeadTime: 0.00s First Qtr: 26.90s Second Qtr: 28.60s Third Qtr: 28.40s Fourth Qtr: 28.20s

DATA TABLE: 800 / 400 Posi's are position from leader and (how wide the horse was at that position)

| No | Horse              | Plc | Mar   | 800 Posi  | 400 Posi  |         | 3rd Qtr |        |
|----|--------------------|-----|-------|-----------|-----------|---------|---------|--------|
| 6  | Promising          | 1   | 0.0m  | 15.0m (1) | 14.8m (3) | 1:52.10 | 28.38s  | 27.16s |
| 3  | Outside Fighter    | 2   | 1.9m  | 11.2m (1) | 11.2m (2) | 1:52.24 | 28.40s  | 27.55s |
| 10 | Joe Nien           | 3   | 2.0m  | 28.2m (1) | 16.2m (0) | 1:52.25 | 27.55s  | 27.20s |
| 8  | Springfield Affair | 4   | 5.7m  | 23.0m (1) | 23.0m (3) | 1:52.52 | 28.40s  | 26.