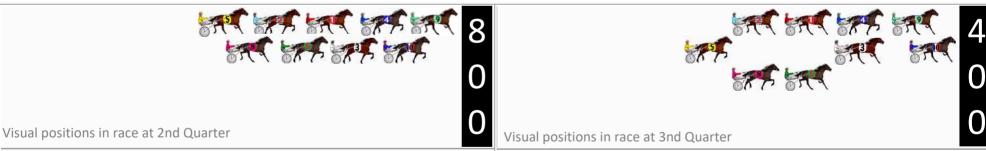

### Finish Position and metres gained

First Arrow shows distance gain/loss from 2nd Qtr to 3rd Qtr, Second Arrow shows distance gain/loss from 3rd Qtr to Finish Blue arrow indicates best gain in these quarters.

Visual positions in race at 2nd Quarter

Visual positions in race at 3nd Quarter

## Wagga Riverina Race 8 Distance 1740m

## Tuesday, 17 June 2025

Gross Time: 2:05.60 MileRate: 1:56.20 LeadTime: 8.80s First Qtr: 29.90s Second Qtr: 28.80s Third Qtr: 28.90s Fourth Qtr: 29.20s

DATA TABLE: 800 / 400 Posi's are position from leader and (how wide the horse was at that position)