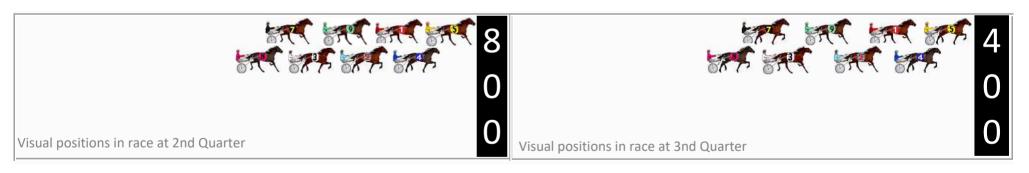

### Finish Position and metres gained

First Arrow shows distance gain/loss from 2nd Qtr to 3rd Qtr, Second Arrow shows distance gain/loss from 3rd Qtr to Finish Blue arrow indicates best gain in these quarters.

Visual positions in race at 2nd Quarter

Visual positions in race at 3nd Quarter