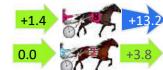

### Finish Position and metres gained

First Arrow shows distance gain/loss from 2nd Qtr to 3rd Qtr, Second Arrow shows distance gain/loss from 3rd Qtr to Finish Blue arrow indicates best gain in these quarters.