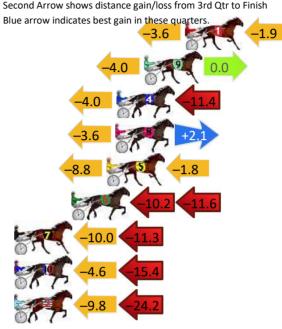

#### Finish Position and metres gained

First Arrow shows distance gain/loss from 2nd Qtr to 3rd Qtr, Second Arrow shows distance gain/loss from 3rd Qtr to Finish

| Second Arrow shows distance gain/1033 from Srd Qtr to Fil |
|-----------------------------------------------------------|
| Blue arrow indicates best gain in these quarers -0.2      |
| -3.0 -23.0                                                |
| -3.4 -19.9                                                |
| -0.4 -14.8                                                |
| -2.4 -18.3                                                |
| <del>-3.0</del> <del>-24.0</del>                          |
| -2.0 <b>-22.6</b>                                         |
| <del>-3.4</del> <del>-38.9</del>                          |
|                                                           |