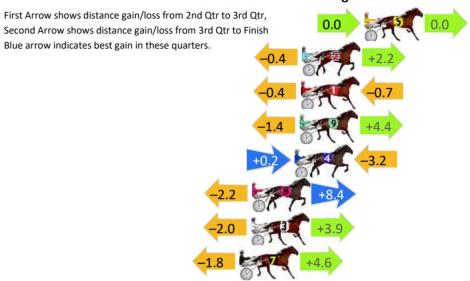

## Wagga Riverina Race 8 Distance 1740m

## Tuesday, 17 June 2025

Gross Time: 2:05.60 MileRate: 1:56.20 LeadTime: 8.80s First Qtr: 29.90s Second Qtr: 28.80s Third Qtr: 28.90s Fourth Qtr: 29.20s

DATA TABLE: 800 / 400 Posi's are position from leader and (how wide the horse was at that position)

| No | Horse              | Plc | Mar    | 800 Posi  | 400 Posi  | Time    | 3rd Qtr | 4th Qt |
|----|--------------------|-----|--------|-----------|-----------|---------|---------|--------|
| 10 | Lady Of Hope       | 1   | 0.0m   | 14.4m (1) | 11.4m (1) | 2:05.60 | 28.69s  | 28.37s |
| 5  | Bound For Trouble  | 2   | 4.3m   | 0.0m (0)  | 0.0m (0)  | 2:05.93 | 28.90s  | 29.51s |
| 7  | Think Christi      | 3   | 9.9m   | 5.0m (1)  | 4.2m (0)  | 2:06.36 | 28.84s  | 29.61s |
| 2  | Berrylicious       | 4   | 10.9m  | 9.6m (1)  | 7.4m (1)  | 2:06.43 | 28.74s  | 29.45s |
| 3  | Jungle Shark       | 5   | 23.6m  | 18.6m (0) | 16.2m (1) | 2:07.41 | 28.72s  | 29.74s |
| 1  | Tommys Dream Girl  | 6   | 23.7m  | 9.2m (0)  | 18.6m (0) | 2:07.42 | 29.58s  | 29.57s |
| 9  | Violet Jay         | 7   | 40.6m  | 13.2m (0) | 23.0m (1) | 2:08.71 | 29.60s  | 30.48s |
| 8  | Major Transparency | 8   | 48.0m  | 24.4m (0) | 26.0m (2) | 2:09.28 | 29.01s  | 30.80s |
| 4  | Pacin Grace        | 9   | 130.0m | 4.8m (0)  | 45.0m (0) | 2:15.56 | 31.77s  | 35.37s |