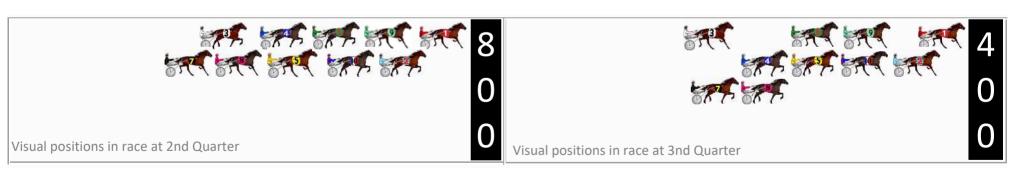

### Finish Position and metres gained

First Arrow shows distance gain/loss from 2nd Qtr to 3rd Qtr, Second Arrow shows distance gain/loss from 3rd Qtr to Finish Blue arrow indicates best gain in these quarters.

Visual positions in race at 2nd Quarter

Visual positions in race at 3nd Quarter