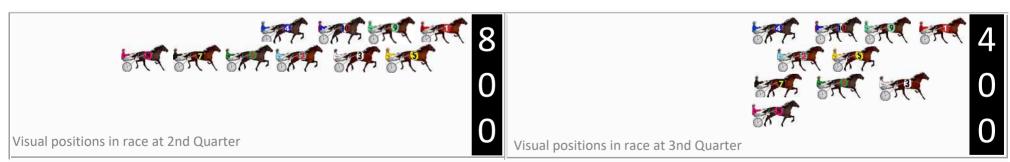

### Finish Position and metres gained

First Arrow shows distance gain/loss from 2nd Qtr to 3rd Qtr, Second Arrow shows distance gain/loss from 3rd Qtr to Finish Blue arrow indicates best gain in these quarters.

Visual positions in race at 2nd Quarter

Visual positions in race at 3nd Quarter