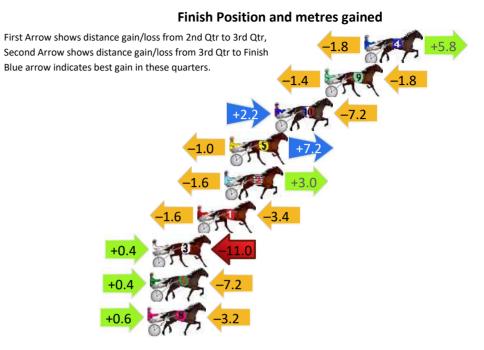

## Finish Position and metres gained

Gross Time: 2:08.40 MileRate: 1:58.80 LeadTime: 8.80s First Qtr: 30.10s Second Qtr: 31.10s Third Qtr: 28.80s Fourth Qtr: 29.60s

DATA TABLE: 800 / 400 Posi's are position from leader and (how wide the horse was at that position)

| No | Horse              | Plc | Mar   | 800 Posi  | 400 Posi  | Time    | 3rd Qtr | 4th Qt |
|----|--------------------|-----|-------|-----------|-----------|---------|---------|--------|
| 6  | Alice On The Beach | 1   | 0.0m  | 15.6m (1) | 8.2m (2)  | 2:08.40 | 28.27s  | 29.00s |
| 3  | Imperious          | 2   | 1.6m  | 7.0m (1)  | 3.2m (2)  | 2:08.52 | 28.53s  | 29.48s |
| 7  | All So Sassy       | 3   | 2.5m  | 19.8m (1) | 13.2m (2) | 2:08.59 | 28.33s  | 28.81s |
| 8  | The Banker         | 4   | 3.4m  | 24.0m (1) | 13.4m (3) | 2:08.66 | 28.04s  | 28.86s |
| 1  | Ellava Pacer       | 5   | 3.5m  | 0.0m (0)  | 0.0m (0)  | 2:08.67 | 28.80s  | 29.86s |
| 9  | Glamour Fox        | 6   | 4.3m  | 4.2m (0)  | 4.4m (0)  | 2:08.73 | 28.81s  | 29.59s |
| 10 | Most Certain Micky | 7   | 5.0m  | 8.2m (0)  | 8.4m (0)  | 2:08.79 | 28.82s  | 29.35s |
| 2  | Ernielovenboy      | 8   | 10.1m | 11.6m (1) | 11.4m (1) | 2:09.18 | 28.79s  | 29.50s |
| 4  | Blazing            | 9   | 11.8m | 12.8m (0) | 13.4m (0) | 2:09.32 | 28.85s  | 29.48s |
| 5  | Myruna             | 10  | 31.2m | 2.8m (1)  | 7.0m (1)  | 2:10.82 | 29.08s  | 31.38s |

### Finish Position and metres gained