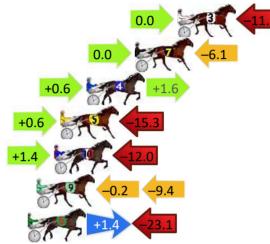

Third Qtr: 28.90s Gross Time: 2:05.60 MileRate: 1:56.20 First Qtr: 28.60s Second Qtr: 30.60s Fourth Qtr: 28.70s LeadTime: 8.80s

DATA TABLE: 800 / 400 Posi's are position from leader and (how wide the horse was at that position)

| Nc | Horse              | Plc | Mar   | 800 Posi  | 400 Posi  | Time    | 3rd Qtr | 4th Qt |
|----|--------------------|-----|-------|-----------|-----------|---------|---------|--------|
| 4  | Shez Bettors Babe  | 1   | 0.0m  | 12.8m (0) | 14.2m (1) | 2:05.60 | 29.00s  | 27.69s |
| 5  | Spread The Fear    | 2   | 0.2m  | 12.2m (1) | 10.2m (1) | 2:05.62 | 28.75s  | 27.99s |
| 1  | Bettors Moon       | 3   | 0.5m  | 0.0m (0)  | 0.0m (0)  | 2:05.64 | 28.90s  | 28.74s |
| 10 | Kristysgirl        | 4   | 7.4m  | 7.4m (1)  | 6.2m (1)  | 2:06.16 | 28.81s  | 28.79s |
| 6  | Hez On The Buzzer  | 5   | 8.9m  | 8.6m (0)  | 10.2m (0) | 2:06.27 | 29.01s  | 28.61s |
| 2  | Thats The Attitude | 6   | 9.0m  | 3.2m (1)  | 2.0m (1)  | 2:06.28 | 28.82s  | 29.20s |
| 7  | Roll The Aces      | 7   | 15.7m | 20.4m (1) | 18.2m (2) | 2:06.78 | 28.74s  | 28.52s |
| 8  | Weeneeddreams      | 8   | 18.5m | 16.4m (1) | 14.2m (2) | 2:06.99 | 28.74s  | 29.01s |
| 9  | Jacks Last Hoo Raa | 9   | 19.2m | 4.4m (0)  | 6.0m (0)  | 2:07.05 | 29.02s  | 29.64s |
| 3  | Somebodys Girl     | 10  | 20.1m | 17.6m (0) | 18.8m (0) | 2:07.11 | 28.99s  | 28.79s |