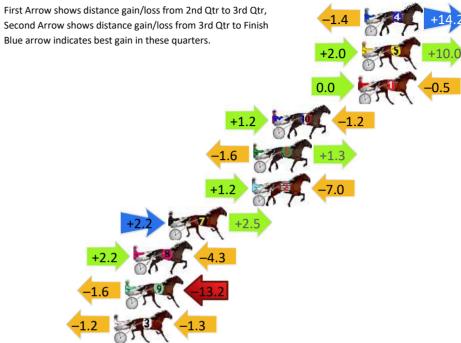

#### Finish Position and metres gained

First Arrow shows distance gain/loss from 2nd Qtr to 3rd Qtr, Second Arrow shows distance gain/loss from 3rd Qtr to Finish

Gross Time: 2:05.60 MileRate: 1:56.10 LeadTime: 9.10s First Qtr: 30.40s Second Qtr: 28.60s Third Qtr: 29.20s Fourth Qtr: 28.30s