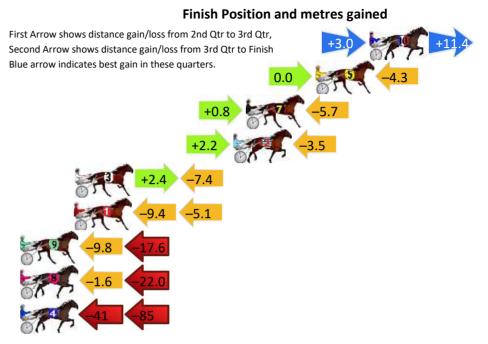

## Tuesday, 17 June 2025

Gross Time: 2:06.30 MileRate: 1:56.80 LeadTime: 8.90s First Qtr: 28.40s Second Qtr: 30.50s Third Qtr: 29.30s Fourth Qtr: 29.20s

DATA TABLE: 800 / 400 Posi's are position from leader and (how wide the horse was at that position)

|    | Horse             | Plc | Mar   |           | 400 Posi  |         | 3rd Qtr |        |
|----|-------------------|-----|-------|-----------|-----------|---------|---------|--------|
| 8  | Rudimentary       | 1   | 0.0m  | 14.6m (1) | 13.2m (2) | 2:06.30 | 29.20s  | 28.24s |
| 2  | Slipalong Saint   | 2   | 0.2m  | 4.0m (0)  | 4.0m (0)  | 2:06.32 | 29.30s  | 28.92s |
| 3  | Stay Alpha        | 3   | 11.3m | 0.0m (0)  | 0.0m (0)  | 2:07.17 | 29.30s  | 30.02s |
| 7  | Bagley Boy        | 4   | 14.7m | 8.6m (0)  | 8.6m (0)  | 2:07.43 | 29.30s  | 29.64s |
| 4  | Tulhurst Chase    | 5   | 18.6m | 20.8m (1) | 20.2m (0) | 2:07.72 | 29.26s  | 29.08s |
| 5  | Lookideal         | 6   | 20.7m | 6.0m (1)  | 5.4m (1)  | 2:07.89 | 29.26s  | 30.31s |
| 10 | Bets On Heaven    | 7   | 21.2m | 10.6m (1) | 9.2m (2)  | 2:07.92 | 29.20s  | 30.07s |
| 9  | Mister Boombastik | 8   | 22.6m | 13.0m (0) | 13.2m (0) | 2:08.03 | 29.32s  | 29.88s |
| 6  | Texan Branach     | 9   | 23.3m | 1.6m (1)  | 0.2m (1)  | 2:08.08 | 29.20s  | 30.88s |

### Finish Position and metres gained

First Arrow shows distance gain/loss from 2nd Qtr to 3rd Qtr, Second Arrow shows distance gain/loss from 3rd Qtr to Finish Blue arrow indicates best gain in these quarters.