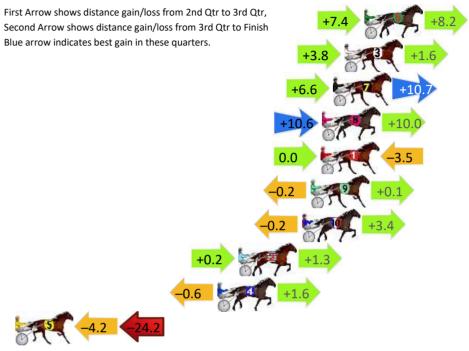

### Finish Position and metres gained

First Arrow shows distance gain/loss from 2nd Qtr to 3rd Qtr, Second Arrow shows distance gain/loss from 3rd Qtr to Finish Blue arrow indicates best gain in these quarters.