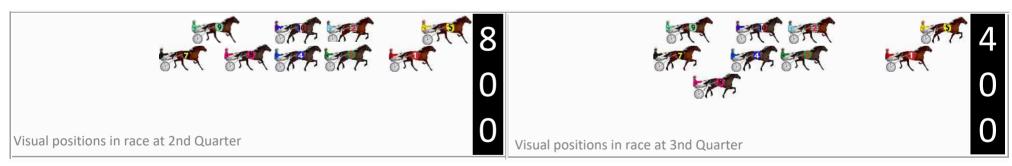

### Finish Position and metres gained

## Wagga Riverina Race 7 Distance 1740m

## Tuesday, 17 June 2025

Gross Time: 2:06.30 MileRate: 1:56.80 LeadTime: 8.90s First Qtr: 28.40s Second Qtr: 30.50s Third Qtr: 29.30s Fourth Qtr: 29.20s

DATA TABLE: 800 / 400 Posi's are position from leader and (how wide the horse was at that position)

|    | Horse             | Plc | Mar   |           | 400 Posi  |         | 3rd Qtr |        |
|----|-------------------|-----|-------|-----------|-----------|---------|---------|--------|
| 8  | Rudimentary       | 1   | 0.0m  | 14.6m (1) | 13.2m (2) | 2:06.30 | 29.20s  | 28.24s |
| 2  | Slipalong Saint   | 2   | 0.2m  | 4.0m (0)  | 4.0m (0)  | 2:06.32 | 29.30s  | 28.92s |
| 3  | Stay Alpha        | 3   | 11.3m | 0.0m (0)  | 0.0m (0)  | 2:07.17 | 29.30s  | 30.02s |
| 7  | Bagley Boy        | 4   | 14.7m | 8.6m (0)  | 8.6m (0)  | 2:07.43 | 29.30s  | 29.64s |
| 4  | Tulhurst Chase    | 5   | 18.6m | 20.8m (1) | 20.2m (0) | 2:07.72 | 29.26s  | 29.08s |
| 5  | Lookideal         | 6   | 20.7m | 6.0m (1)  | 5.4m (1)  | 2:07.89 | 29.26s  | 30.31s |
| 10 | Bets On Heaven    | 7   | 21.2m | 10.6m (1) | 9.2m (2)  | 2:07.92 | 29.20s  | 30.07s |
| 9  | Mister Boombastik | 8   | 22.6m | 13.0m (0) | 13.2m (0) | 2:08.03 | 29.32s  | 29.88s |
| 6  | Texan Branach     | 9   | 23.3m | 1.6m (1)  | 0.2m (1)  | 2:08.08 | 29.20s  | 30.88s |