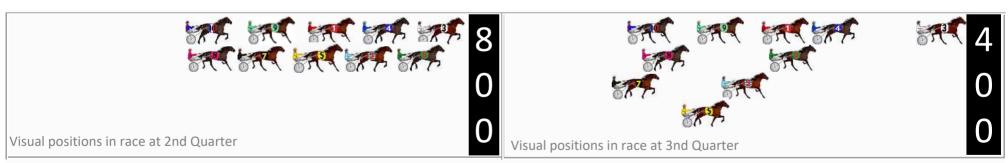

### Finish Position and metres gained

First Arrow shows distance gain/loss from 2nd Qtr to 3rd Qtr, Second Arrow shows distance gain/loss from 3rd Qtr to Finish Blue arrow indicates best gain in these quarters.

Visual positions in race at 2nd Quarter

Visual positions in race at 3nd Quarter