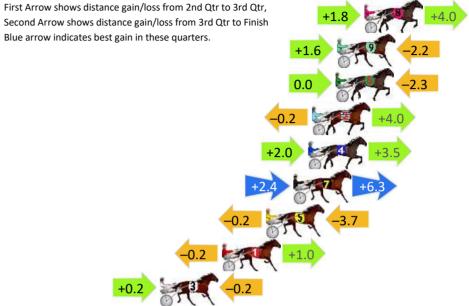

### Finish Position and metres gained

First Arrow shows distance gain/loss from 2nd Qtr to 3rd Qtr, Second Arrow shows distance gain/loss from 3rd Qtr to Finish Blue arrow indicates best gain in these quarters.