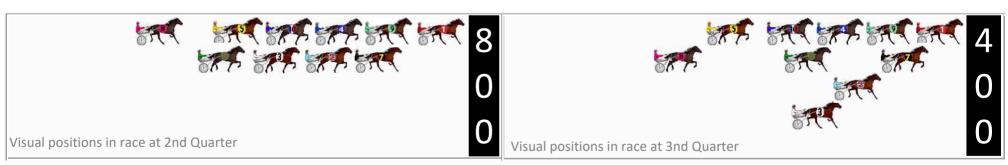

# Finish Position and metres gained

Visual positions in race at 3nd Quarter

First Otr: 28.70s Second Otr: 29.10s Third Otr: 28.10s Gross Time: 2:03.60 MileRate: 1:54.30 Fourth Qtr: 29.10s LeadTime: 8.60s