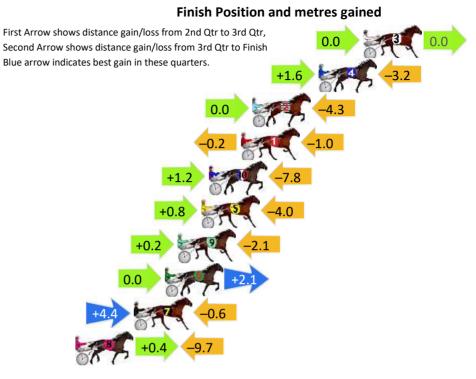

### Finish Position and metres gained

First Arrow shows distance gain/loss from 2nd Qtr to 3rd Qtr, Second Arrow shows distance gain/loss from 3rd Qtr to Finish Blue arrow indicates best gain in these quarters.