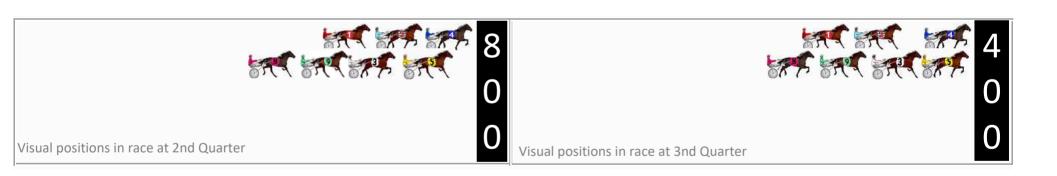

# Finish Position and metres gained

Visual positions in race at 3nd Quarter

First Otr: 28.70s Second Otr: 29.10s Third Otr: 28.10s Gross Time: 2:03.60 MileRate: 1:54.30 Fourth Qtr: 29.10s LeadTime: 8.60s