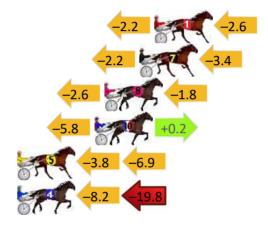

s  | 27.62s |
| 1  | Heavens Gotta Wait | 5   | 17.0m | 12.2m (0) | 14.4m (0) | 2:04.34 | 27.75s  | 27.88s |
| 7  | Fear The Pain      | 6   | 18.2m | 12.6m (1) | 14.8m (2) | 2:04.43 | 27.75s  | 27.93s |
| 8  | Fear The Power     | 7   | 21.0m | 16.6m (1) | 19.2m (2) | 2:04.63 | 27.78s  | 27.82s |
| 10 | Quickshift Girl    | 8   | 21.8m | 16.2m (0) | 22.0m (1) | 2:04.69 | 28.00s  | 27.69s |
| 5  | Sheza Bettor Gem   | 9   | 31.3m | 20.6m (0) | 24.4m (0) | 2:05.38 | 27.86s  | 28.18s |
| 4  | Jumbo Jim          | 10  | 32.0m | 4.0m (1)  | 12.2m (1) | 2:05.43 | 28.16s  | 29.06s |

### Finish Position and metres gained

First Arrow shows distance gain/loss from 2nd Qtr to 3rd Qtr, Second Arrow shows distance gain/loss from 3rd Qtr to Finish Blue arrow indicates best gain in these quarters.











Gross Time: 2:04.00 MileRate: 1:54.60 LeadTime: 8.70s First Qtr: 28.10s Second Qtr: 31.10s Third Qtr: 29.10s Fourth Qtr: 27.00s

| No | Horse            | Plc | Mar   | 800 Posi  | 400 Posi  | Time    | 3rd Qtr | 4th Qt |
|----|------------------|-----|-------|-----------|-----------|---------|---------|--------|
| 3  | Guaranteed End   | 1   | 0.0m  | 0.0m (0)  | 0.0m (0)  | 2:04.00 | 29.10s  | 27.00s |
| 4  | Kimcando         | 2   | 3.6m  | 2.0m (1)  | 0.4m (1)  | 2:04.26 | 29.00s  | 27.21s |
| 2  | Ava Leanne       | 3   | 8.9m  | 4.6m (0)  | 4.6m (0)  | 2:04.63 | 29.11s  | 27.29s |
| 1  | Yukon Be Serious | 4   | 9.8m  | 8.6m (0)  | 8.8m (0)  | 2:04.70 | 29.12s  | 27.07s |
| 10 | Backwards First  | 5   | 12.4m | 5.8m (1)  | 4.6m (1)  | 2:04.88 | 29.04s  | 27.52s |
| 5  | Penci