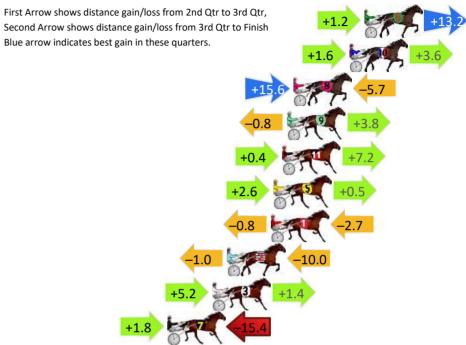

| 8  | Tukaha             | 3   | 5.7m  | 15.6m (2) | 0.0m (2)  | 2:04.04 | 26.98s  | 29.51s |
| 9  | Donnie Mac         | 4   | 6.2m  | 9.2m (0)  | 10.0m (1) | 2:04.07 | 28.16s  | 28.83s |
| 11 | Victortheinflictor | 5   | 6.6m  | 14.2m (0) | 13.8m (0) | 2:04.10 | 28.08s  | 28.58s |
| 5  | Just Rock Me Lou   | 6   | 7.3m  | 10.4m (1) | 7.8m (2)  | 2:04.16 | 27.92s  | 29.06s |
| 1  | Bolanalong         | 7   | 7.5m  | 4.0m (0)  | 4.8m (0)  | 2:04.17 | 28.15s  | 29.30s |
| 2  | A Lil Bit Of Love  | 8   | 11.0m | 0.0m (0)  | 1.0m (0)  | 2:04.44 | 28.16s  | 29.82s |
| 3  | Maginot Line       | 9   | 12.2m | 18.8m (1) | 13.6m (3) | 2:04.53 | 27.73s  | 29.00s |
| 7  | She Haunts Em      | 10  | 15.8m | 2.2m (1)  | 0.4m (1)  | 2:04.81 | 27.95s  | 30.21s |

## Finish Position and metres gained