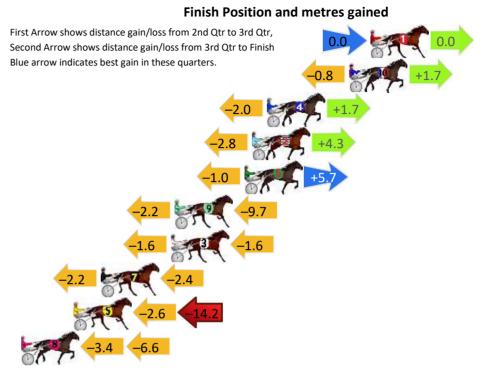

### Finish Position and metres gained

First Arrow shows distance gain/loss from 2nd Qtr to 3rd Qtr, Second Arrow shows distance gain/loss from 3rd Qtr to Finish Blue arrow indicates best gain in these quarters.