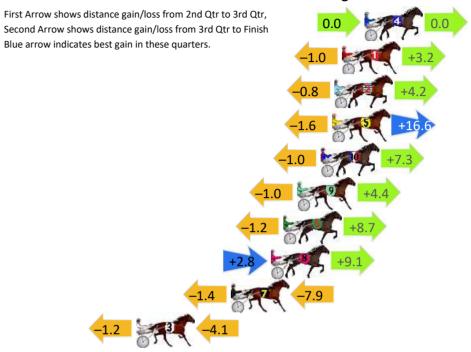

| 2  | Tizzy Lizzie       | 3   | 2.4m  | 5.8m (1)  | 6.6m (2)  | 2:03.98 | 28.56s  | 28.20s |
| 5  | Carbineer          | 4   | 2.6m  | 17.6m (0) | 19.2m (0) | 2:03.99 | 28.61s  | 27.32s |
| 10 | Cortez             | 5   | 3.5m  | 9.8m (1)  | 10.8m (2) | 2:04.06 | 28.57s  | 27.98s |
| 9  | On The Hunt        | 6   | 5.4m  | 8.8m (0)  | 9.8m (0)  | 2:04.20 | 28.57s  | 28.19s |
| 6  | Dorristopaythebill | 7   | 6.5m  | 14.0m (1) | 15.2m (2) | 2:04.29 | 28.59s  | 27.88s |
| 8  | Messerati          | 8   | 7.5m  | 19.4m (1) | 16.6m (3) | 2:04.36 | 28.30s  | 27.86s |
| 7  | Teddy Feels Good   | 9   | 10.7m | 1.4m (1)  | 2.8m (1)  | 2:04.60 | 28.60s  | 29.06s |
| 3  | Major Allegiance   | 10  | 18.3m | 13.0m (0) | 14.2m (0) | 2:05.17 | 28.59s  | 28.79s |

## Finish Position and metres gained









Third Qtr: 29.20s Gross Time: 2:03.40 MileRate: 1:54.10 First Qtr: 27.60s Second Qtr: 30.90s Fourth Qtr: 27.30s LeadTime: 8.40s

DATA TABLE: 800 / 400 Posi's are position from leader and (how wide the horse was at that position)

| No | Horse           | Plc | Mar   | 800 Posi  | 400 Posi  | Time    | 3rd Qtr | 4th Qt |
|----|-----------------|-----|-------|-----------|-----------|---------|---------|--------|
| 8  | Diamond Eclipse | 1   | 0.0m  | 5.8m (1)  | 4.0m (1)  | 2:03.40 | 29.06s  | 27.03s |
| 9  | Pas Guarantee   | 2   | 2.2m  | 1.6m (1)  | 0.0m (1)  | 2:03.56 | 29.09s  | 27.45s |
| 6  | Donegal Luther  | 3   | 2.3m  | 0.0m (0)  | 0.0m (0)  | 2:03.57 | 29.21s  | 27.46s |
| 2  | More Gooda      | 4   | 4.2m  | 8.0m (0)  | 8.2m (0)  | 2:03.70 | 29.20s  | 27.03s |
| 4  | Car