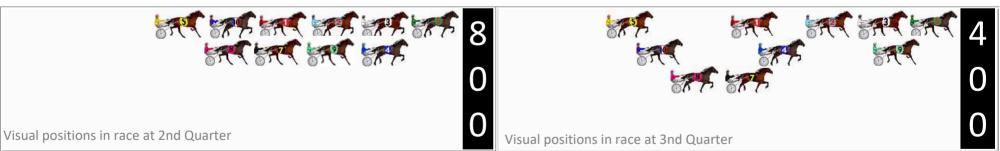

| 27.62s |
| 1  | Heavens Gotta Wait | 5   | 17.0m | 12.2m (0) | 14.4m (0) | 2:04.34 | 27.75s  | 27.88s |
| 7  | Fear The Pain      | 6   | 18.2m | 12.6m (1) | 14.8m (2) | 2:04.43 | 27.75s  | 27.93s |
| 8  | Fear The Power     | 7   | 21.0m | 16.6m (1) | 19.2m (2) | 2:04.63 | 27.78s  | 27.82s |
| 10 | Quickshift Girl    | 8   | 21.8m | 16.2m (0) | 22.0m (1) | 2:04.69 | 28.00s  | 27.69s |
| 5  | Sheza Bettor Gem   | 9   | 31.3m | 20.6m (0) | 24.4m (0) | 2:05.38 | 27.86s  | 28.18s |
| 4  | Jumbo Jim          | 10  | 32.0m | 4.0m (1)  | 12.2m (1) | 2:05.43 | 28.16s  | 29.06s |

### Finish Position and metres gained

First Arrow shows distance gain/loss from 2nd Qtr to 3rd Qtr, Second Arrow shows distance gain/loss from 3rd Qtr to Finish Blue arrow indicates best gain in these quarters.











Gross Time: 2:04.00 MileRate: 1:54.60 LeadTime: 8.70s First Qtr: 28.10s Second Qtr: 31.10s Third Qtr: 29.10s Fourth Qtr: 27.00s

| No | Horse            | Plc | Mar   | 800 Posi  | 400 Posi  | Time    | 3rd Qtr | 4th Qt |
|----|------------------|-----|-------|-----------|-----------|---------|---------|--------|
| 3  | Guaranteed End   | 1   | 0.0m  | 0.0m (0)  | 0.0m (0)  | 2:04.00 | 29.10s  | 27.00s |
| 4  | Kimcando         | 2   | 3.6m  | 2.0m (1)  | 0.4m (1)  | 2:04.26 | 29.00s  | 27.21s |
| 2  | Ava Leanne       | 3   | 8.9m  | 4.6m (0)  | 4.6m (0)  | 2:04.63 | 29.11s  | 27.29s |
| 1  | Yukon Be Serious | 4   | 9.8m  | 8.6m (0)  | 8.8m (0)  | 2:04.70 | 29.12s  | 27.07s |
| 10 | Backwards First  | 5   | 12.4m | 5.8m (1)  | 4.6m (1)  | 2:04.88 | 29.04s  | 27.52s |
| 5  | Pencil