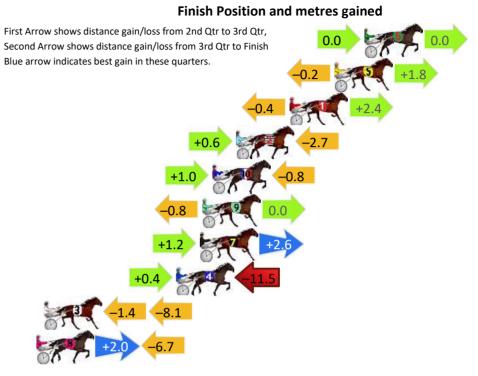

### Finish Position and metres gained

First Arrow shows distance gain/loss from 2nd Qtr to 3rd Qtr, Second Arrow shows distance gain/loss from 3rd Qtr to Finish Blue arrow indicates best gain in these quarters.