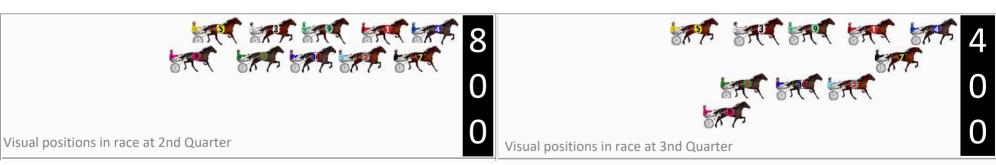

2  | Tizzy Lizzie       | 3   | 2.4m  | 5.8m (1)  | 6.6m (2)  | 2:03.98 | 28.56s  | 28.20s |
| 5  | Carbineer          | 4   | 2.6m  | 17.6m (0) | 19.2m (0) | 2:03.99 | 28.61s  | 27.32s |
| 10 | Cortez             | 5   | 3.5m  | 9.8m (1)  | 10.8m (2) | 2:04.06 | 28.57s  | 27.98s |
| 9  | On The Hunt        | 6   | 5.4m  | 8.8m (0)  | 9.8m (0)  | 2:04.20 | 28.57s  | 28.19s |
| 6  | Dorristopaythebill | 7   | 6.5m  | 14.0m (1) | 15.2m (2) | 2:04.29 | 28.59s  | 27.88s |
| 8  | Messerati          | 8   | 7.5m  | 19.4m (1) | 16.6m (3) | 2:04.36 | 28.30s  | 27.86s |
| 7  | Teddy Feels Good   | 9   | 10.7m | 1.4m (1)  | 2.8m (1)  | 2:04.60 | 28.60s  | 29.06s |
| 3  | Major Allegiance   | 10  | 18.3m | 13.0m (0) | 14.2m (0) | 2:05.17 | 28.59s  | 28.79s |

## Finish Position and metres gained









Third Qtr: 29.20s Gross Time: 2:03.40 MileRate: 1:54.10 First Qtr: 27.60s Second Qtr: 30.90s Fourth Qtr: 27.30s LeadTime: 8.40s

DATA TABLE: 800 / 400 Posi's are position from leader and (how wide the horse was at that position)

| No | Horse           | Plc | Mar   | 800 Posi  | 400 Posi  | Time    | 3rd Qtr | 4th Qt |
|----|-----------------|-----|-------|-----------|-----------|---------|---------|--------|
| 8  | Diamond Eclipse | 1   | 0.0m  | 5.8m (1)  | 4.0m (1)  | 2:03.40 | 29.06s  | 27.03s |
| 9  | Pas Guarantee   | 2   | 2.2m  | 1.6m (1)  | 0.0m (1)  | 2:03.56 | 29.09s  | 27.45s |
| 6  | Donegal Luther  | 3   | 2.3m  | 0.0m (0)  | 0.0m (0)  | 2:03.57 | 29.21s  | 27.46s |
| 2  | More Gooda      | 4   | 4.2m  | 8.0m (0)  | 8.2m (0)  | 2:03.70 | 29.20s  | 27.03s |
| 4  | Carlo