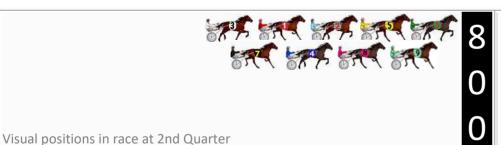

# Finish Position and metres gained

Visual positions in race at 3nd Quarter

First Otr: 28.70s Second Otr: 29.10s Third Otr: 28.10s Gross Time: 2:03.60 MileRate: 1:54.30 Fourth Qtr: 29.10s LeadTime: 8.60s