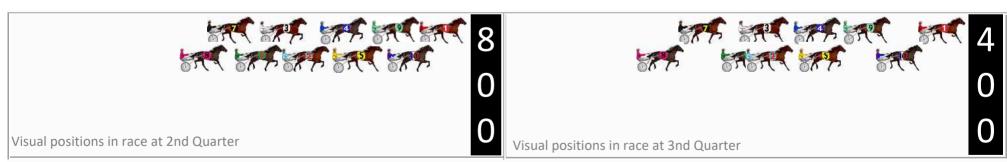

# Finish Position and metres gained

Visual positions in race at 3nd Quarter

First Otr: 28.70s Second Otr: 29.10s Third Otr: 28.10s Gross Time: 2:03.60 MileRate: 1:54.30 Fourth Qtr: 29.10s LeadTime: 8.60s