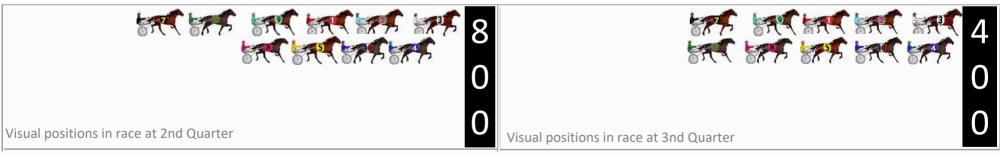

2.0m (1)  | 0.4m (1)  | 2:04.26 | 29.00s  | 27.21s |
| 2  | Ava Leanne       | 3   | 8.9m  | 4.6m (0)  | 4.6m (0)  | 2:04.63 | 29.11s  | 27.29s |
| 1  | Yukon Be Serious | 4   | 9.8m  | 8.6m (0)  | 8.8m (0)  | 2:04.70 | 29.12s  | 27.07s |
| 10 | Backwards First  | 5   | 12.4m | 5.8m (1)  | 4.6m (1)  | 2:04.88 | 29.04s  | 27.52s |
| 5  | Pencil Me In     | 6   | 13.0m | 9.8m (1)  | 9.0m (1)  | 2:04.92 | 29.05s  | 27.27s |
| 9  | Caribbean Pride  | 7   | 14.9m | 13.0m (0) | 12.8m (0) | 2:05.06 | 29.09s  | 27.14s |
| 6  | Clives Girl      | 8   | 15.9m | 18.0m (0) | 18.0m (1) | 2:05.13 | 29.09s  | 26.86s |
| 7  | Fresh Prince     | 9   | 18.4m | 22.2m (0) | 17.8m (0) | 2:05.31 | 28.79s  | 27.04s |
| 8  | Letstacoboutit   | 10  | 23.1m | 13.8m (1) | 13.4m (1) | 2:05.64 | 29.10s  | 27.65s |









Gross Time: 2:04.70 MileRate: 1:55.40 LeadTime: 8.60s First Qtr: 29.30s Second Qtr: 30.10s Third Qtr: 29.00s Fourth Qtr: 27.70s

| No | Horse            | Plc | Mar   | 800 Posi  | 400 Posi  | Time    | 3rd Qtr | 4th Qt |
|----|------------------|-----|-------|-----------|-----------|---------|---------|--------|
| 1  | Im Belieber      | 1   | 0.0m  | 0.0m (0)  | 0.0m (0)  | 2:04.70 | 29.00s  | 27.70s |
| 2  | Classic Beesmack | 2   | 6.2m  | 9.0m (1)  | 6.6m (2)  | 2:05.15 | 28.83s  | 27.67s |
| 4  | Sneak A Peek     | 3   | 8.3m  | 8.2m (0)  | 8.0m (0)  | 2:05.30 | 28.99s  | 27.72s |
| 7  | Village Area     | 4   | 8.9m  | 5.0m (1)  | 2.8m (1)  | 2:05.35 | 28.85s  | 28.12s |
| 8  | Marianna Bromac  | 5   | 9.5m  | 22.6m (0) | 21.0m (1) | 2:05.39 | 28.87s  | 26.91s |
| 3  | Мор