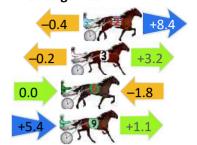

# Finish Position and metres gained First Arrow shows distance gain/loss from 2nd Qtr to 3rd Qtr, Second Arrow shows distance gain/loss from 3rd Qtr to Finish Blue arrow indicates best gain in these quarters. +1.6 -3.7 -1.6 -3.7