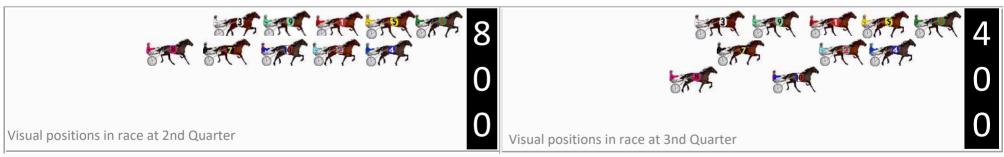

# Finish Position and metres gained

Visual positions in race at 3nd Quarter

First Otr: 28.70s Second Otr: 29.10s Third Otr: 28.10s Gross Time: 2:03.60 MileRate: 1:54.30 Fourth Qtr: 29.10s LeadTime: 8.60s